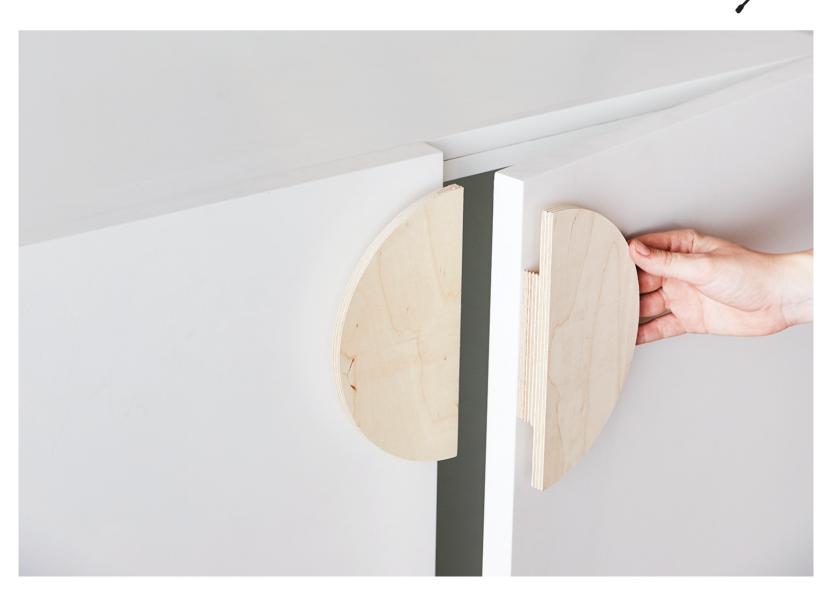

## Half Moon Handles

DESIGN MFG

Designed + Made by So Watt in Australia.

The PULL Handle Range is the easiest way to add style and character to your cabinets.

Available in a range of sizes and finishes, The PULL Half Moon Handles can be easily fixed to any cupboard door, drawer front, kitchen cabinet or storage unit.

- Comes in a range of finishes or raw for diy.
- Handles can be made with copper or brass front plates.
- Each pair comes with two different screw lengths to suit multiple door thicknesses
- Mounting template included, and can be download online.
- Shop more options online at sowatt.com.au