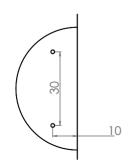

#### Small

Each half moon is 50mm wide x 100mm tall x 24mm thick with a 12mm gap for fingers.

Screw Mounting position 30mm between holes