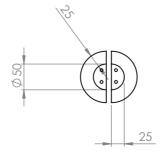

#### Small

Each half moon is 50mm wide x 100mm tall x 24mm thick with a 12mm gap for fingers.

Screw Mounting position 30mm between holes