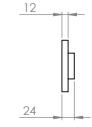

#### Large

Each half moon is 100mm wide x 200mm tall x 24mm thick with a 12mm gap for fingers.

#### Medium

Each half moon is 75mm wide x 150mm tall x 24mm thick with a 12mm gap for fingers.

#### Small

Each half moon is 50mm wide x 100mm tall x 24mm thick with a 12mm gap for fingers.

Screw Mounting position 30mm between holes