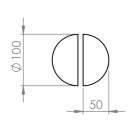

#### Large

Each half moon is 100mm wide x 200mm tall x 24mm thick with a 12mm gap for fingers.