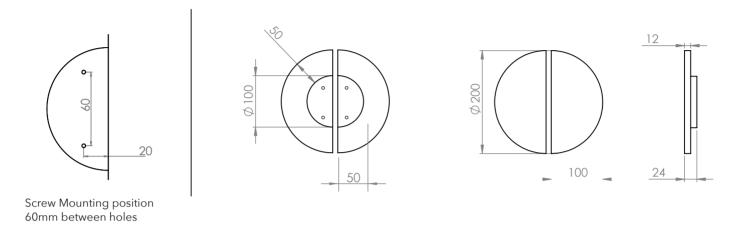

#### Large

Each half moon is 100mm wide x 200mm tall x 24mm thick with a 12mm gap for fingers.