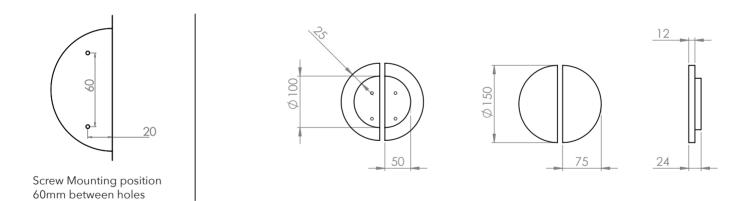

#### Medium

Each half moon is 75mm wide x 150mm tall x 24mm thick with a 12mm gap for fingers.