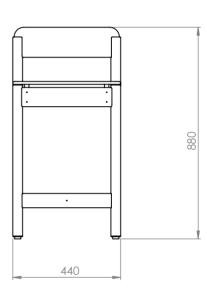

## **Plonk Bar Stool**

Dimensions: 880mm x 440mm x 440mm.

Made from high grade Birch Plywood with Tasmanian Oak Dowel legs, Plonk is finished with a low VOC natural water based durable finish in colours specially formulated by So Watt.