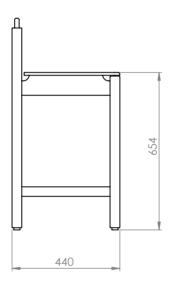

## **Plonk Bar Stool**

Dimensions: 880mm x 440mm x 440mm.

Made from high grade Birch Plywood with Tasmanian Oak Dowel legs, Plonk is finished with a low VOC natural water based durable finish in colours specially formulated by So Watt.