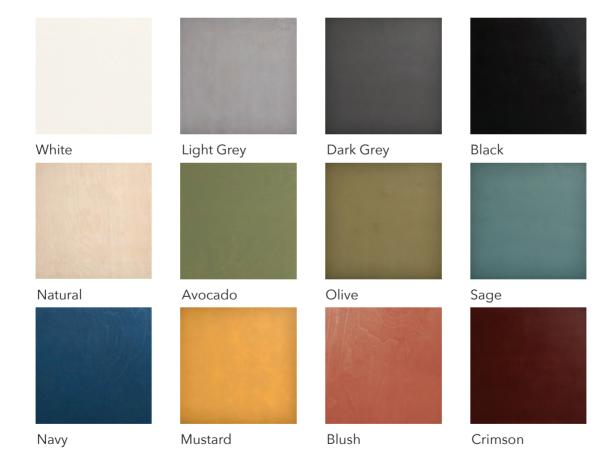

## **Plonk Bar Stool**

Finished in low VOC water based clear. Available colours are show below.

Custom Design
Our pieces are hand made to order.
Custom sizes and finishes are available.
Phone or email the team for custom requests.
info@sowatt.com.au
(02) 8960 5756