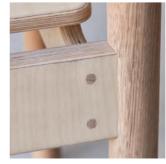

## **Plonk Bar Stool**

Designed + Made by So Watt

The Plonk dining range celebrates the effortless beauty and inherent strength of the timber to create an easy and timeless setting.

- 12mm Birch plywood.
- Tasmanian Oak Dowel
- Chair legs sit snuggly in the outer-most corners to allow maximum leg room.
- Shop more options online at sowatt.com.au

## **Plonk Bar Stool**

Dimensions: 880mm x 440mm x 440mm.

Made from high grade Birch Plywood with Tasmanian Oak Dowel legs, Plonk is finished with a low VOC natural water based durable finish in colours specially formulated by So Watt.