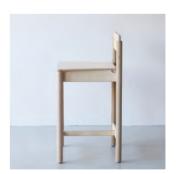

## **Plonk Bar Stool**

Designed + Made by So Watt

The Plonk dining range celebrates the effortless beauty and inherent strength of the timber to create an easy and timeless setting.

- 12mm Birch plywood.
- Tasmanian Oak Dowel
- Chair legs sit snuggly in the outer-most corners to allow maximum leg room.
- Shop more options online at sowatt.com.au

## **Plonk Bar Stool**

Dimensions: 880mm x 440mm x 440mm.

Made from high grade Birch Plywood with Tasmanian Oak Dowel legs, Plonk is finished with a low VOC natural water based durable finish in colours specially formulated by So Watt.