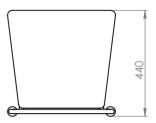

## **Plonk Bar Stool**

Dimensions: 880mm x 440mm x 440mm.

Made from high grade Birch Plywood with Tasmanian Oak Dowel legs, Plonk is finished with a low VOC natural water based durable finish in colours specially formulated by So Watt.