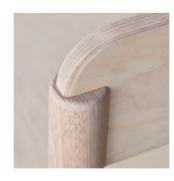

## **Plonk Bar Stool**

Designed + Made by So Watt

The Plonk dining range celebrates the effortless beauty and inherent strength of the timber to create an easy and timeless setting.

- 12mm Birch plywood.
- Tasmanian Oak Dowel
- Chair legs sit snuggly in the outer-most corners to allow maximum leg room.
- Shop more options online at sowatt.com.au

## **Plonk Bar Stool**

Dimensions: 880mm x 440mm x 440mm.

Made from high grade Birch Plywood with Tasmanian Oak Dowel legs, Plonk is finished with a low VOC natural water based durable finish in colours specially formulated by So Watt.