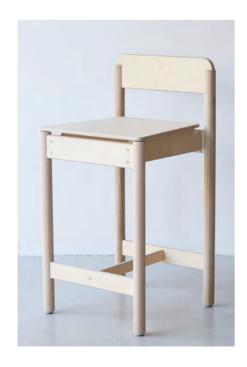

## **Plonk Bar Stool**

Designed + Made by So Watt

The Plonk dining range celebrates the effortless beauty and inherent strength of the timber to create an easy and timeless setting.

- 12mm Birch plywood.
- Tasmanian Oak Dowel
- Chair legs sit snuggly in the outer-most corners to allow maximum leg room.
- Shop more options online at sowatt.com.au

## **Plonk Bar Stool**

Dimensions: 880mm x 440mm x 440mm.

Made from high grade Birch Plywood with Tasmanian Oak Dowel legs, Plonk is finished with a low VOC natural water based durable finish in colours specially formulated by So Watt.