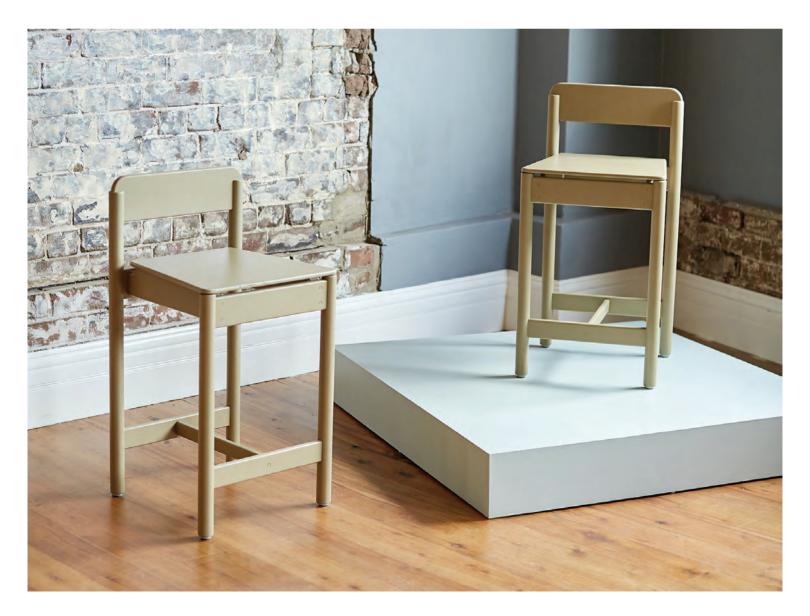

## **Plonk Bar Stool**

Designed + Made by So Watt

The Plonk dining range celebrates the effortless beauty and inherent strength of the timber to create an easy and timeless setting.

- 12mm Birch plywood.
- Tasmanian Oak Dowel
- Chair legs sit snuggly in the outer-most corners to allow maximum leg room.
- Shop more options online at sowatt.com.au

## **Plonk Bar Stool**

Dimensions: 880mm x 440mm x 440mm.

Made from high grade Birch Plywood with Tasmanian Oak Dowel legs, Plonk is finished with a low VOC natural water based durable finish in colours specially formulated by So Watt.