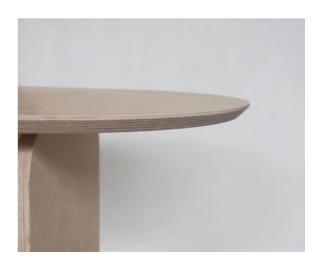

- 18mm Birch plywood.
- Finished with a low VOC durable finish.
- Our pieces are hand made to order. Custom sizes are available.
- Shop more options online at sowatt.com.au

4-5 Week Lead Time

3 Year Commercial Warranty

## **Bobbi Coffee Table**

Dimensions: 1200mm long x 500mm deep x 410mm high.

Made from high grade Birch Plywood, Bobbi is finished with a low VOC natural water based durable finish in colours specially formulated by So Watt.