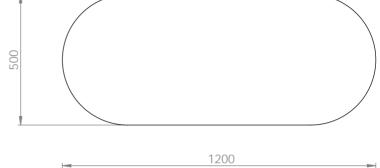

## **Bobbi Coffee Table**

Dimensions: 1200mm long x 500mm deep x 410mm high.

Made from high grade Birch Plywood, Bobbi is finished with a low VOC natural water based durable finish in colours specially formulated by So Watt.