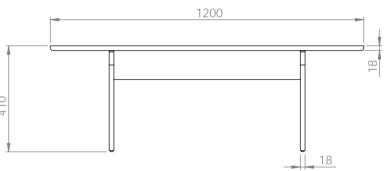

## **Bobbi Coffee Table**

Dimensions: 1200mm long x 500mm deep x 410mm high.

Made from high grade Birch Plywood, Bobbi is finished with a low VOC natural water based durable finish in colours specially formulated by So Watt.

Furniture glides installed to help protect your floors from scratches.