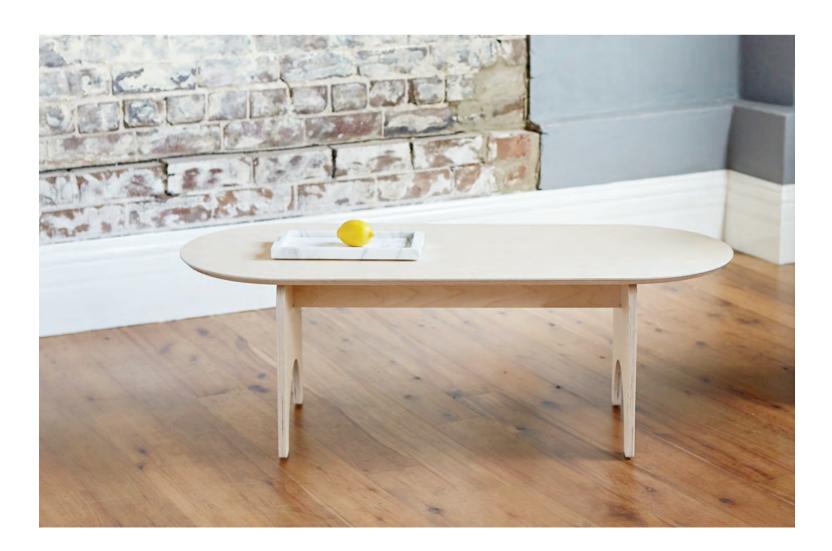

## **Bobbi Coffee Table**

Designed + Made by So Watt

The Bobbi Coffee Table is timeless yet trendy. Its capsule shape helps you to avoid those shin-destroying corners making it ideal for smaller living areas or high traffic foyers. Designed to look lightweight helping to keep your space open and airy.

## **Bobbi Coffee Table**

Dimensions: 1200mm long x 500mm deep x 410mm high.

Made from high grade Birch Plywood, Bobbi is finished with a low VOC natural water based durable finish in colours specially formulated by So Watt.