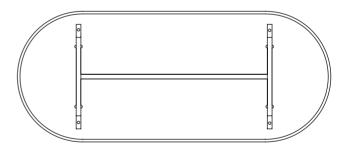

## **Bobbi Coffee Table**

Dimensions: 1200mm long x 500mm deep x 410mm high.

Made from high grade Birch Plywood, Bobbi is finished with a low VOC natural water based durable finish in colours specially formulated by So Watt.