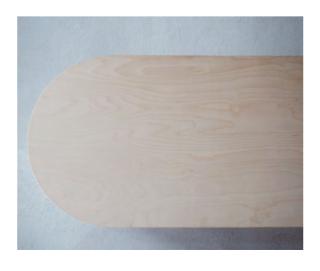

## **Bobbi Coffee Table**

Designed + Made by So Watt

The Bobbi Coffee Table is timeless yet trendy. Its capsule shape helps you to avoid those shin-destroying corners making it ideal for smaller living areas or high traffic foyers. Designed to look lightweight helping to keep your space open and airy.

## **Bobbi Coffee Table**

Dimensions: 1200mm long x 500mm deep x 410mm high.

Made from high grade Birch Plywood, Bobbi is finished with a low VOC natural water based durable finish in colours specially formulated by So Watt.