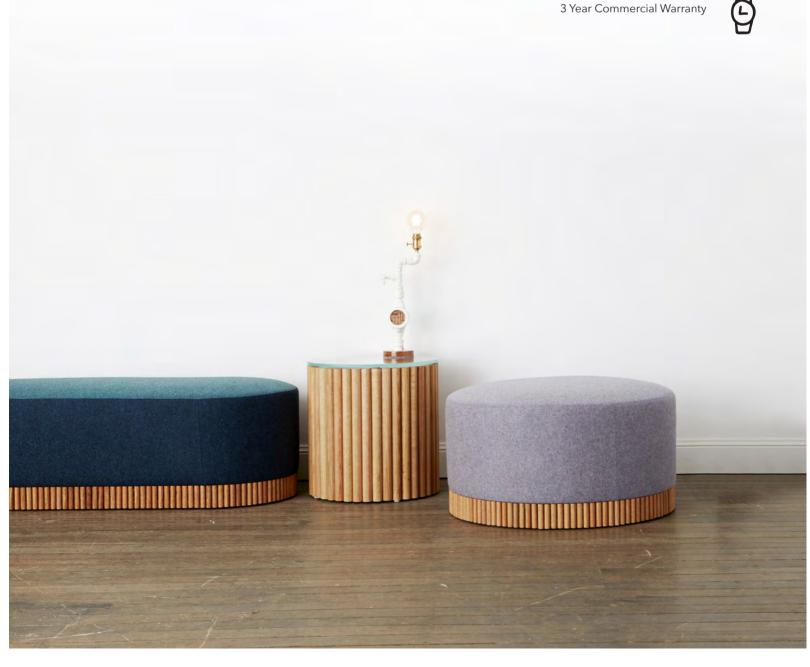

#### Designed + Made by So Watt

The Abigail Coffee Table is made of 40 individual lengths of Tasmanian Oak dowel lovingly hand finished with Low VOC waterbased durable Natural. The dowels surround a specially designed inner structure, giving them a floating appearance and providing an internal hollow storage area that can be seen through the glass top.

- Shown here with ultra clear Starphire glass top.
- Glass also available in Smoke Grey.
- 19mm Tasmanian Oak dowel.
- Our pieces are hand made to order. Custom sizes are available.
- Shop more options online at sowatt.com.au

# **Abigail Coffee Table**

Dimensions: 500mm diametre x 510mm high.

Shown here with ultra clear Starphire glass top.

Furniture glides surrond the base & cork pads hold the glass in place.

Custom Design
Our pieces are hand made to order.
Custom sizes and finishes are available.
Phone or email the team for custom requests.
info@sowatt.com.au
(02) 8960 5756