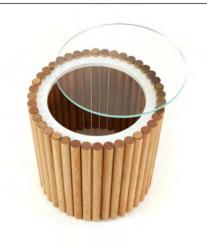

#### Designed + Made by So Watt

The Abigail Coffee Table is made of 40 individual lengths of Tasmanian Oak dowel lovingly hand finished with Low VOC waterbased durable Natural. The dowels surround a specially designed inner structure, giving them a floating appearance and providing an internal hollow storage area that can be seen through the glass top.

- Shown here with ultra clear Starphire glass top.
- Glass also available in Smoke Grey.
- 19mm Tasmanian Oak dowel.
- Our pieces are hand made to order. Custom sizes are available.
- Shop more options online at sowatt.com.au

# **Abigail Coffee Table**

Dimensions: 500mm diametre x 510mm high.

Shown here with ultra clear Starphire glass top.

Furniture glides surrond the base & cork pads hold the glass in place.

Custom Design
Our pieces are hand made to order.
Custom sizes and finishes are available.
Phone or email the team for custom requests.
info@sowatt.com.au
(02) 8960 5756