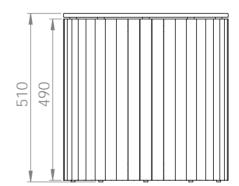

# **Abigail Coffee Table**

Dimensions: 500mm diametre x 510mm high.

Shown here with ultra clear Starphire glass top.

Furniture glides surrond the base & cork pads hold the glass in place.

Custom Design
Our pieces are hand made to order.
Custom sizes and finishes are available.
Phone or email the team for custom requests.
info@sowatt.com.au
(02) 8960 5756