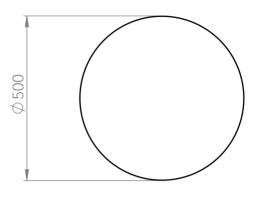

# **Abigail Coffee Table**

Dimensions: 500mm diametre x 510mm high.

Shown here with ultra clear Starphire glass top.

Furniture glides surrond the base & cork pads hold the glass in place.

Custom Design
Our pieces are hand made to order.
Custom sizes and finishes are available.
Phone or email the team for custom requests.
info@sowatt.com.au
(02) 8960 5756