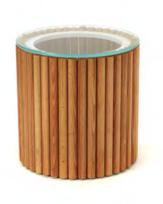

#### Designed + Made by So Watt

The Abigail Coffee Table is made of 40 individual lengths of Tasmanian Oak dowel lovingly hand finished with Low VOC waterbased durable Natural. The dowels surround a specially designed inner structure, giving them a floating appearance and providing an internal hollow storage area that can be seen through the glass top.

- Shown here with ultra clear Starphire glass top.
- Glass also available in Smoke Grey.
- 19mm Tasmanian Oak dowel.
- Our pieces are hand made to order. Custom sizes are available.
- Shop more options online at sowatt.com.au

# **Abigail Coffee Table**

Dimensions: 500mm diametre x 510mm high.

Shown here with ultra clear Starphire glass top.

Furniture glides surrond the base & cork pads hold the glass in place.

Custom Design
Our pieces are hand made to order.
Custom sizes and finishes are available.
Phone or email the team for custom requests.
info@sowatt.com.au
(02) 8960 5756