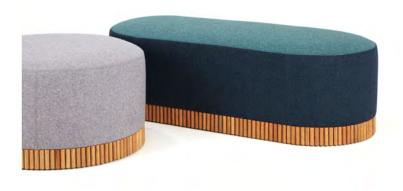

#### **Oscar Ottoman**

Designed + Made by So Watt

The Oscar Ottoman base is made with 166 individual lengths of Tasmanian Oak dowel lovingly hand finished with Low VOC water-based durable Natural finish.

The dowel fringe hugs the base of the ottoman via a specially designed inner structure, giving the dowels a floating appearance.

- Commercial grade foam with a soft cushioning layer
- upholstered in 100% wool fabric from Kvadrat Maharam
- Detailed twin needle stitching
- Our pieces are hand made to order. Custom sizes are available.
- Shop more options online at sowatt.com.au

### **Oscar Ottoman**

Dimensions:

800mm diameter x 420mm high.

Shown here in #733 Light Grey to top and sides.

Upholstered in Kvadrat Maharam Divina MD.

## **Oscar Ottoman**

Upholstered in Kvadrat Maharam Divina MD.

Availible in two tone

International Orders International Shipping is available on request. Please contact the team for a quote.

\We encourage re-use and recycling of our Pieces. New components are available to extend the life of your So Watt piece and we accept returns for conscious disposal and donation.