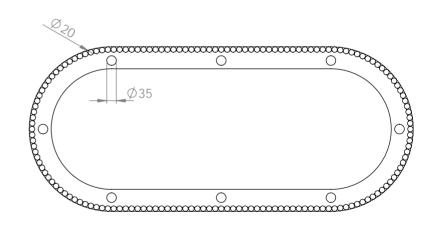

#### **Oscar Ottoman**

Designed + Made by So Watt

The Oscar Ottoman base is made with 166 individual lengths of Tasmanian Oak dowel lovingly hand finished with Low VOC water-based durable Natural finish.

The dowel fringe hugs the base of the ottoman via a specially designed inner structure, giving the dowels a floating appearance.

- Commercial grade foam with a soft cushioning layer
- upholstered in 100% wool fabric from Kvadrat Maharam
- Detailed twin needle stitching
- Our pieces are hand made to order. Custom sizes are available.
- Shop more options online at sowatt.com.au