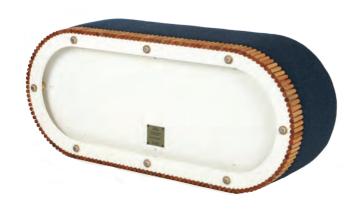

### **Oscar Ottoman**

Dimensions:

800mm diameter x 420mm high.

Shown here in #733 Light Grey to top and sides.

Upholstered in Kvadrat Maharam Divina MD.

## **Oscar Ottoman**

Upholstered in Kvadrat Maharam Divina MD.

Availible in two tone

International Orders International Shipping is available on request. Please contact the team for a quote.

\We encourage re-use and recycling of our Pieces. New components are available to extend the life of your So Watt piece and we accept returns for conscious disposal and donation.