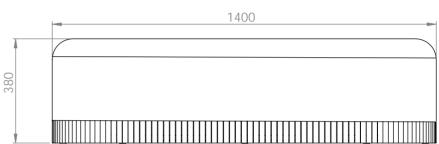

### **Oscar Ottoman**

Dimensions:

800mm diameter x 420mm high.

Shown here in #733 Light Grey to top and sides.

Upholstered in Kvadrat Maharam Divina MD.