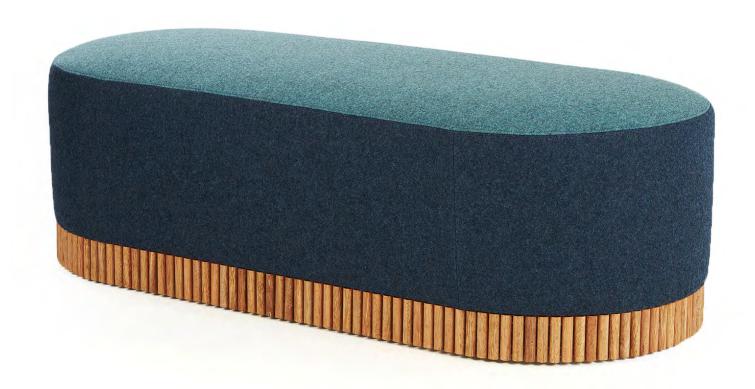

#### **Oscar Ottoman**

Designed + Made by So Watt

The Oscar Ottoman base is made with 166 individual lengths of Tasmanian Oak dowel lovingly hand finished with Low VOC water-based durable Natural finish.

The dowel fringe hugs the base of the ottoman via a specially designed inner structure, giving the dowels a floating appearance.

- Commercial grade foam with a soft cushioning layer
- upholstered in 100% wool fabric from Kvadrat Maharam
- Detailed twin needle stitching
- Our pieces are hand made to order. Custom sizes are available.
- Shop more options online at sowatt.com.au

### **Oscar Ottoman**

Dimensions:

800mm diameter x 420mm high.

Shown here in #733 Light Grey to top and sides.

Upholstered in Kvadrat Maharam Divina MD.