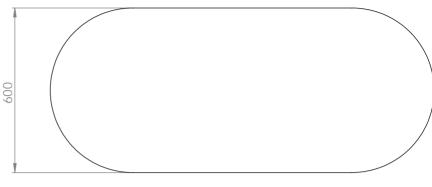

### **Oscar Ottoman**

Dimensions:

800mm diameter x 420mm high.

Shown here in #733 Light Grey to top and sides.

Upholstered in Kvadrat Maharam Divina MD.