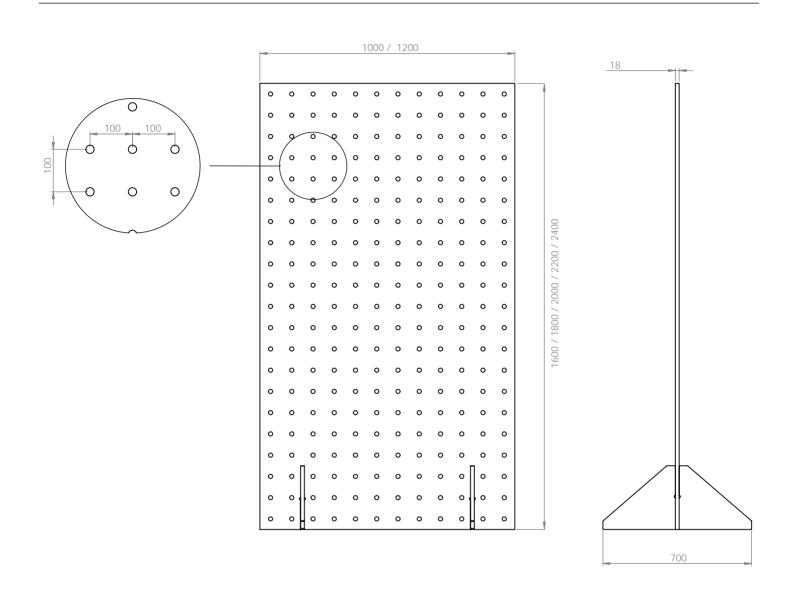

- 18mm Birch plywood.
- 19mm Tasmanian Oak dowel pegs.
- Split batton attached.
- Pegboard has two feet that slot onto the base to hold it securely upright.
- Dowel Pegs and Plywood Shelves sold seperately in different sizes.
- Our pieces are hand made to order. Custom sizes are available.
- Shop more options online at sowatt.com.au

## **Free Standing Pegboard**

Please note: This product has been left raw (with no finish).

Max weight capacity for the free standing pegboard is 10kg per shelf or a total weight of 50kg per face (single sided use) and 100kg spread over both faces (double sided use).