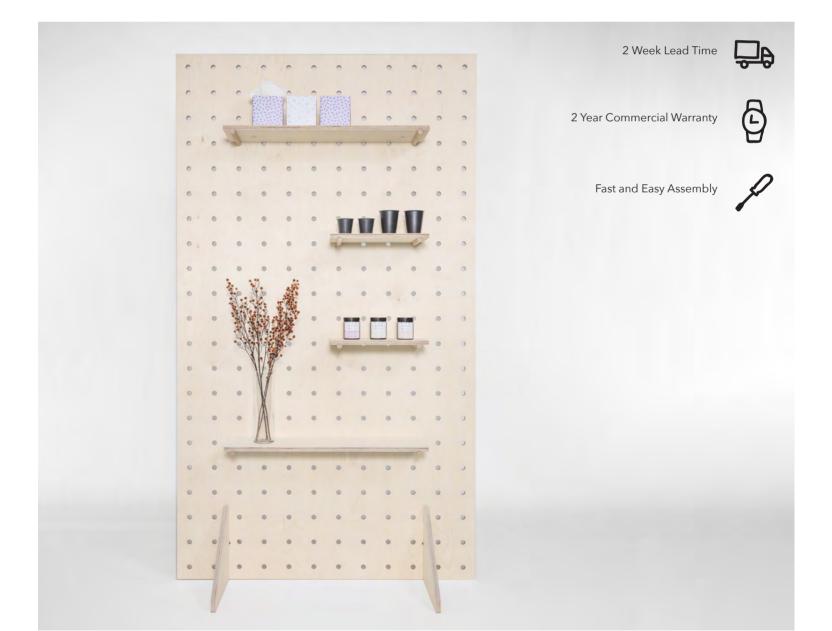

## **Free Standing Pegboard**

DESIGN MFG

Designed + Made by So Watt

Our free standing pegboard makes the perfect versatile display stand for your store or reception area.

Easy to move in your space or reconfigure the layout with simple dowel pegs and plywood shelves.

- 18mm Birch plywood.
- 19mm Tasmanian Oak dowel pegs.
- Split batton attached.
- Pegboard has two feet that slot onto the base to hold it securely upright.
- Dowel Pegs and Plywood Shelves sold seperately in different sizes.
- Our pieces are hand made to order. Custom sizes are available.
- Shop more options online at sowatt.com.au

## **Free Standing Pegboard**

Please note: This product has been left raw (with no finish).

Max weight capacity for the free standing pegboard is 10kg per shelf or a total weight of 50kg per face (single sided use) and 100kg spread over both faces (double sided use).