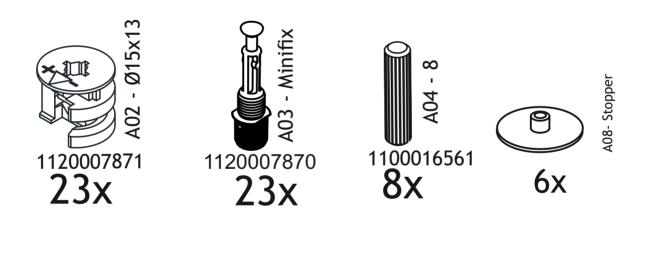

### **TOOLS & INSTALLATION COMPONENTS**

| Total              | 7x |
|--------------------|----|
| 2200170521 Part #7 | 1x |
| 2200170519 Part #6 | 1x |
| 2200170517 Part #5 | 1x |
| 2200170515 Part #4 | 1x |
| 2200170513 Part #3 | 1x |
| 2200170511 Part #2 | 1x |
| 2200170509 Part #1 | 1x |