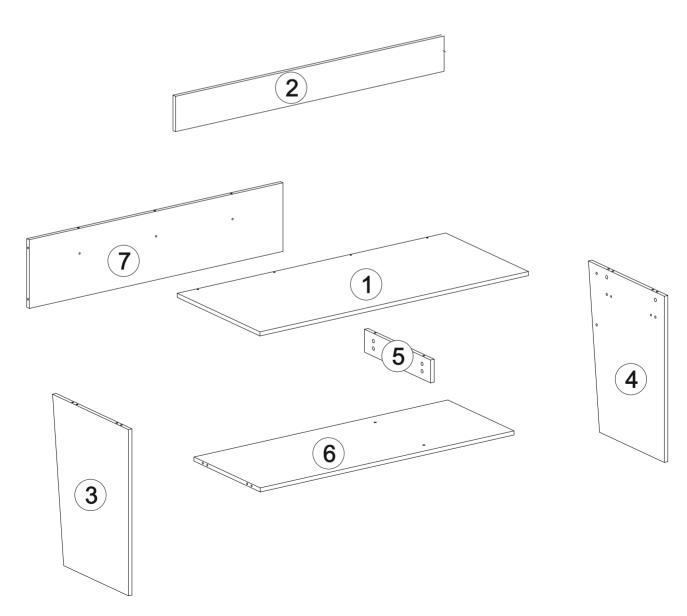

### **TOOLS & INSTALLATION COMPONENTS**

| Total              | 7x |
|--------------------|----|
| 2200170521 Part #7 | 1x |
| 2200170519 Part #6 | 1x |
| 2200170517 Part #5 | 1x |
| 2200170515 Part #4 | 1x |
| 2200170513 Part #3 | 1x |
| 2200170511 Part #2 | 1x |
| 2200170509 Part #1 | 1x |

### **Disassembled Parts**