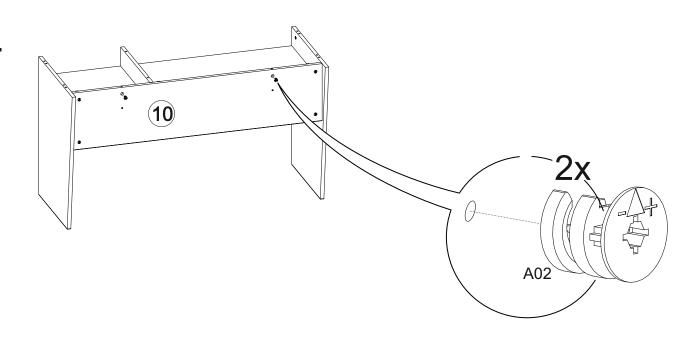

### **TOOLS & INSTALLATION COMPONENTS**

| Total              | 7x |
|--------------------|----|
| 2200170521 Part #7 | 1x |
| 2200170519 Part #6 | 1x |
| 2200170517 Part #5 | 1x |
| 2200170515 Part #4 | 1x |
| 2200170513 Part #3 | 1x |
| 2200170511 Part #2 | 1x |
| 2200170509 Part #1 | 1x |