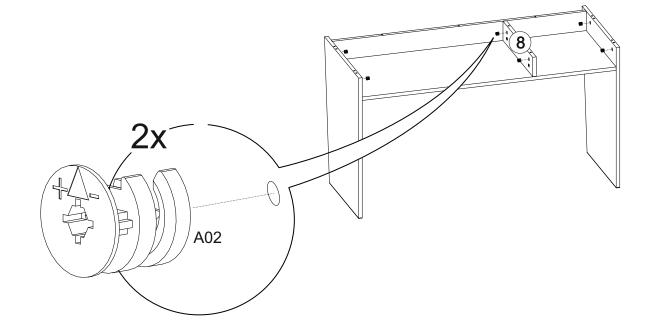

### **TOOLS & INSTALLATION COMPONENTS**

| Total              | 7x |
|--------------------|----|
| 2200170521 Part #7 | 1x |
| 2200170519 Part #6 | 1x |
| 2200170517 Part #5 | 1x |
| 2200170515 Part #4 | 1x |
| 2200170513 Part #3 | 1x |
| 2200170511 Part #2 | 1x |
| 2200170509 Part #1 | 1x |