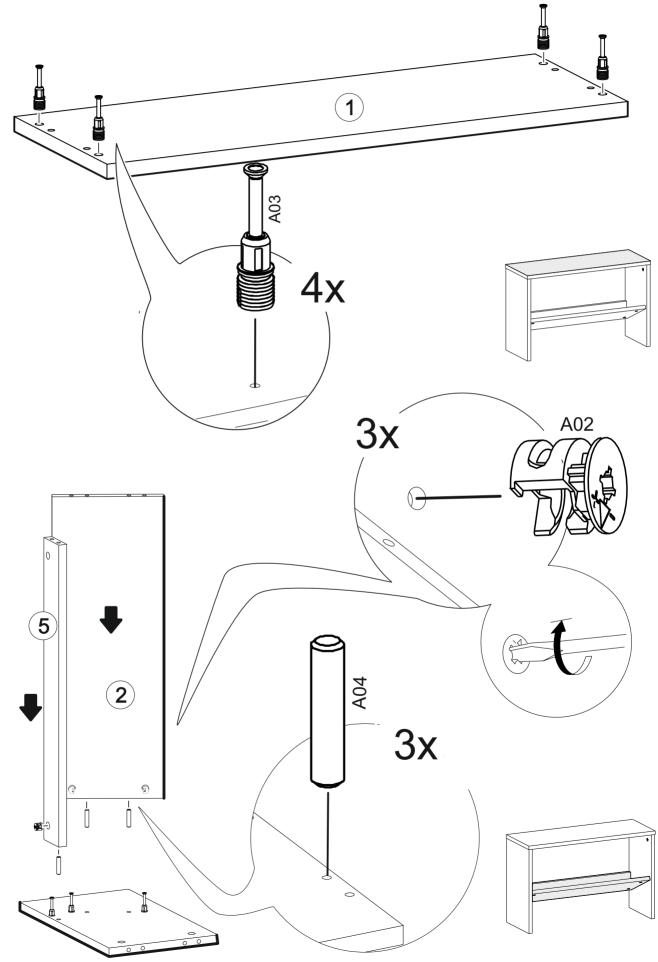

cts to design your living spaces as you wish. When you buy, you are free to do anything with your new product. However, we would like to draw attention to some important warnings to avoid inconvenience.

\*Do not use your furniture out of purpose.

- \*Do not touch the product with excessive heat.
- \*Please note that excessively cold and moisture may adversely affect your product structure.





**TOOLS & INSTALLATION COMPONENTS** 

A04 - 8x30 Dowel

1100016561

10x







A08- Stopper

| MIO SHOE CABİNET | Part #1<br>Part #2<br>Part #3<br>Part #4 | 1x<br>1x<br>1x<br>1x |
|------------------|------------------------------------------|----------------------|
|                  | Part #5<br><b>Total</b>                  | 1x<br><b>5x</b>      |

## **DİSASSEMBLED PARTS**









<u>3</u>







http://www.ruumstore.co.uk