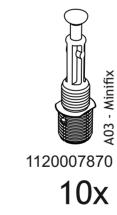

A04 - 8x30 Dowel

1100016561

10x

A08- Stopper

| MIO SHOE CABİNET | Part #1<br>Part #2<br>Part #3<br>Part #4 | 1x<br>1x<br>1x<br>1x |
|------------------|------------------------------------------|----------------------|
|                  | Part #5<br><b>Total</b>                  | 1x<br><b>5x</b>      |