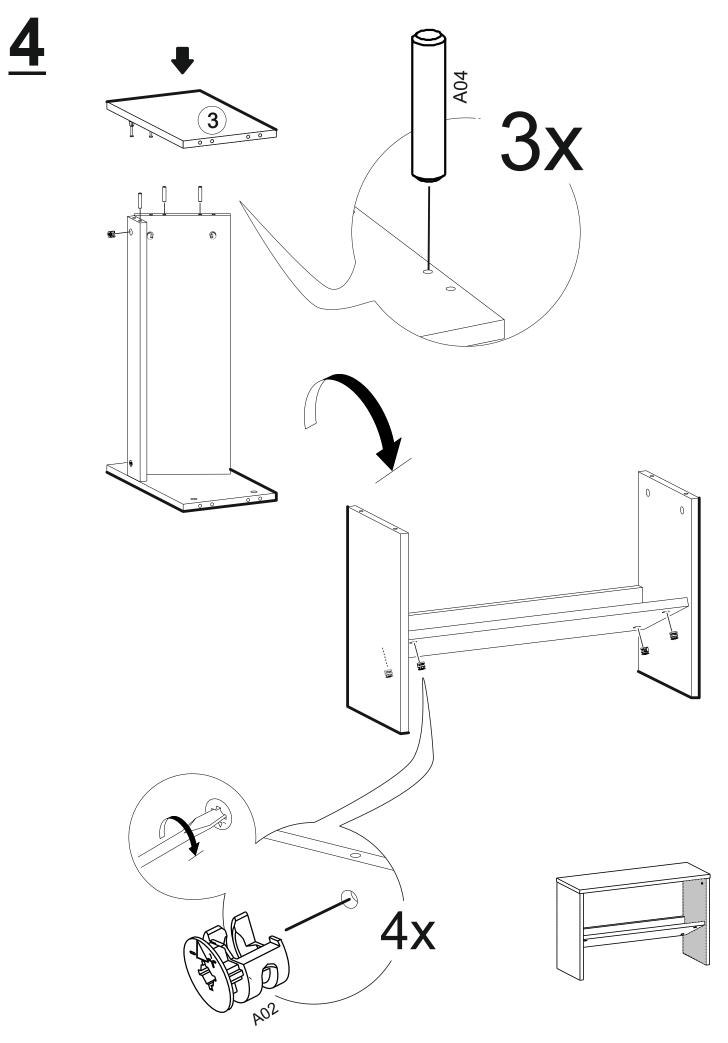

s to design your living spaces as you wish. When you buy, you are free to do anything with your new product. However, we would like to draw attention to some important warnings to avoid inconvenience.

\*Do not use your furniture out of purpose.

- \*Do not touch the product with excessive heat.
- \*Please note that excessively cold and moisture may adversely affect your product structure.





**TOOLS & INSTALLATION COMPONENTS** 

A04 - 8x30 Dowel

1100016561

10x







A08- Stopper

| MIO SHOE CABİNET | Part #1<br>Part #2<br>Part #3<br>Part #4 | 1x<br>1x<br>1x<br>1x |
|------------------|------------------------------------------|----------------------|
|                  | Part #5<br><b>Total</b>                  | 1x<br><b>5x</b>      |

## **DİSASSEMBLED PARTS**









<u>3</u>







http://www.ruumstore.co.uk