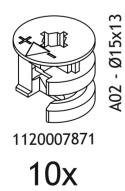

A04 - 8x30 Dowel

1100016561

10x

A08- Stopper

| MIO SHOE CABİNET | Part #1<br>Part #2<br>Part #3<br>Part #4 | 1x<br>1x<br>1x<br>1x |
|------------------|------------------------------------------|----------------------|
|                  | Part #5<br><b>Total</b>                  | 1x<br><b>5x</b>      |