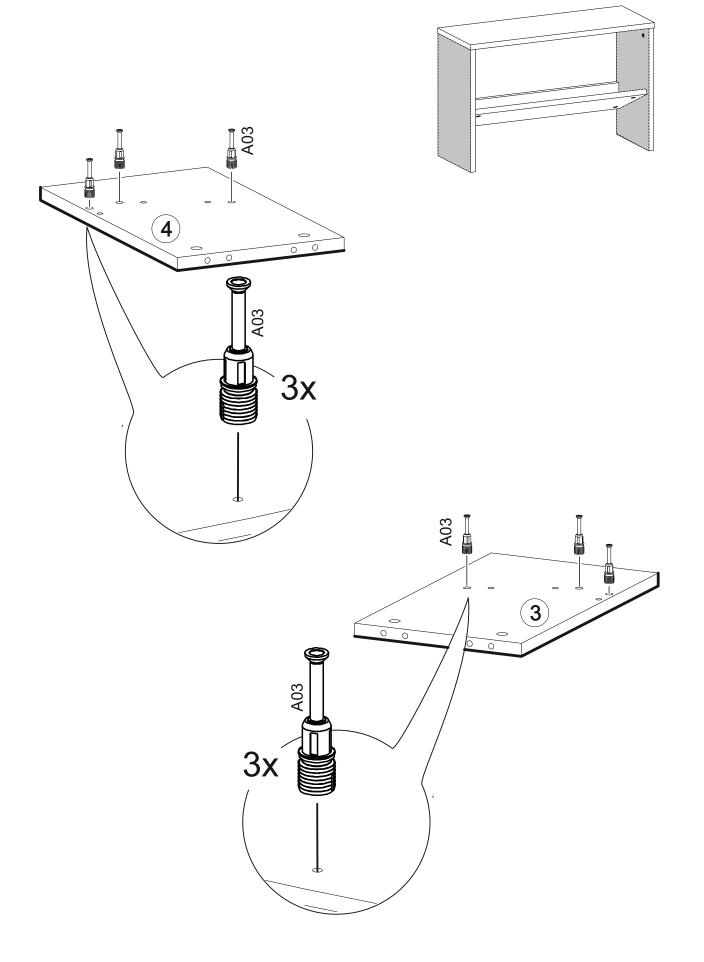

re our products to design your living spaces as you wish. When you buy, you are free to do anything with your new product. However, we would like to draw attention to some important warnings to avoid inconvenience.

\*Do not use your furniture out of purpose.

- \*Do not touch the product with excessive heat.
- \*Please note that excessively cold and moisture may adversely affect your product structure.





**TOOLS & INSTALLATION COMPONENTS** 

A04 - 8x30 Dowel

1100016561

10x







A08- Stopper

| MIO SHOE CABİNET | Part #1<br>Part #2<br>Part #3<br>Part #4 | 1x<br>1x<br>1x<br>1x |
|------------------|------------------------------------------|----------------------|
|                  | Part #5<br><b>Total</b>                  | 1x<br><b>5x</b>      |

## **DİSASSEMBLED PARTS**









<u>3</u>







http://www.ruumstore.co.uk