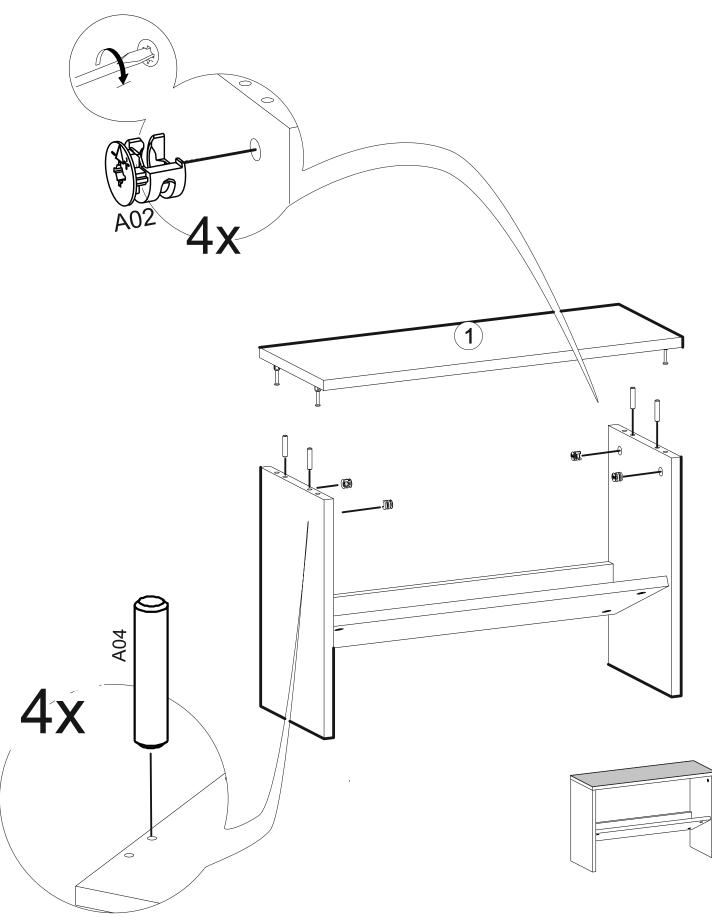

to design your living spaces as you wish. When you buy, you are free to do anything with your new product. However, we would like to draw attention to some important warnings to avoid inconvenience.

\*Do not use your furniture out of purpose.

- \*Do not touch the product with excessive heat.
- \*Please note that excessively cold and moisture may adversely affect your product structure.





**TOOLS & INSTALLATION COMPONENTS** 

A04 - 8x30 Dowel

1100016561

10x







A08- Stopper

| MIO SHOE CABİNET | Part #1<br>Part #2<br>Part #3<br>Part #4 | 1x<br>1x<br>1x<br>1x |
|------------------|------------------------------------------|----------------------|
|                  | Part #5<br><b>Total</b>                  | 1x<br><b>5x</b>      |

## **DİSASSEMBLED PARTS**









<u>3</u>







http://www.ruumstore.co.uk