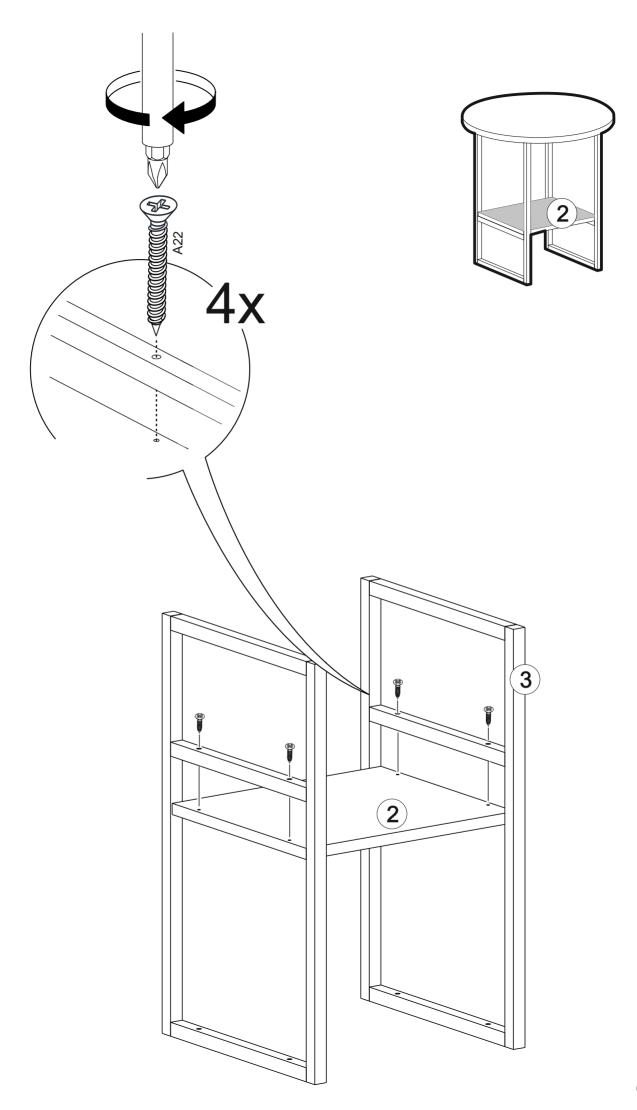

#### **TOOLS & INSTALLATION COMPONENTS**

| Total   | 4x |
|---------|----|
| Part #1 | 1x |
| Part #2 | 1x |
| Part #3 | 2x |

## **MILAS STAND**