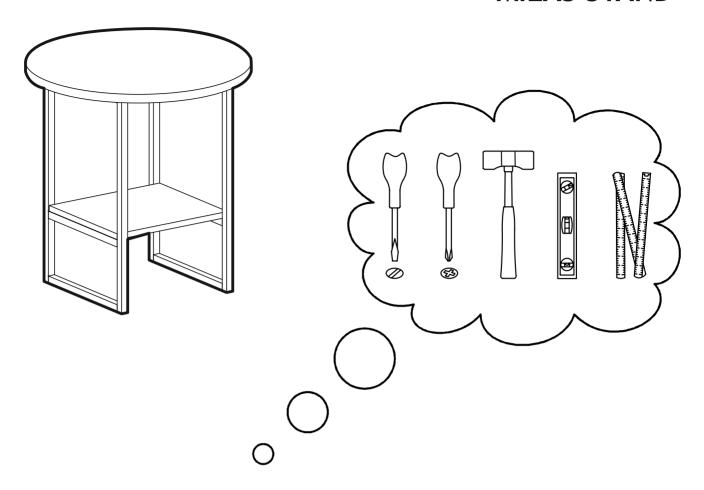

Before starting to combine, please check all parts and accessories according to the following parts list.

If you purchased more than one product, we recommend that you begin reviewing the assembly instructions to avoid confusion and installation errors.

#### **TOOLS & INSTALLATION COMPONENTS**

| Total   | 4x |
|---------|----|
| Part #1 | 1x |
| Part #2 | 1x |
| Part #3 | 2x |