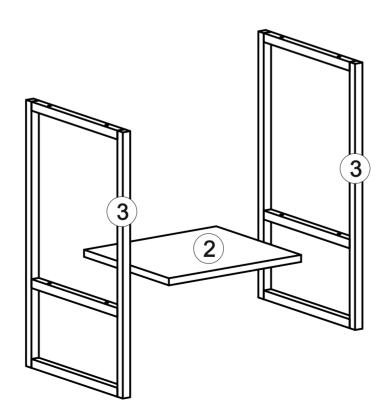

#### **TOOLS & INSTALLATION COMPONENTS**

| Total   | 4x |
|---------|----|
| Part #1 | 1x |
| Part #2 | 1x |
| Part #3 | 2x |

#### **Disassembled Parts**

<u>1</u>