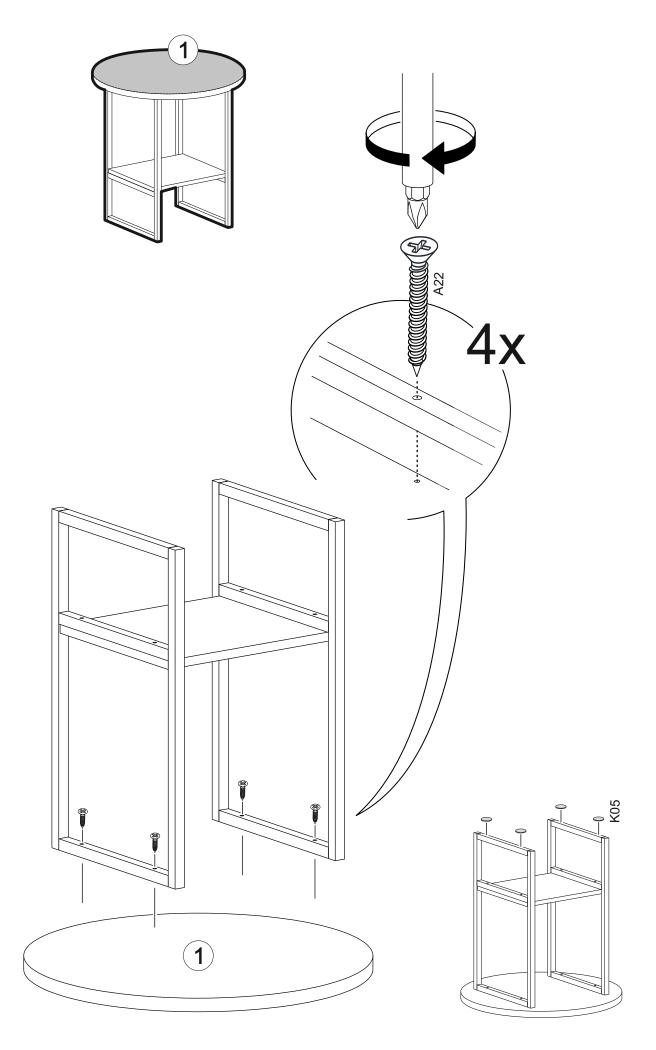

#### **TOOLS & INSTALLATION COMPONENTS**

| Total   | 4x |
|---------|----|
| Part #1 | 1x |
| Part #2 | 1x |
| Part #3 | 2x |

## **MILAS STAND**