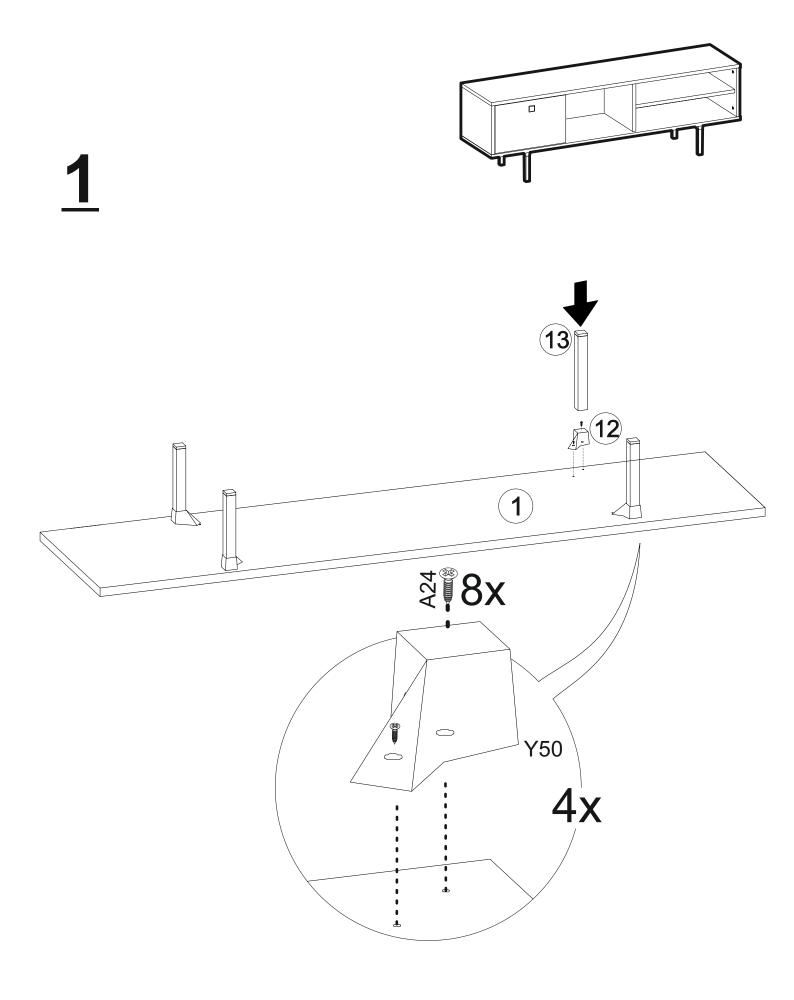

Before starting to combine, please check all parts and accessories according to the following parts list.

If you purchased more than one product, we recommend that you begin reviewing the assembly instructions to avoid confusion and installation errors.

## **TOOLS & INSTALLATION COMPONENTS**

| Total   | 9x |
|---------|----|
| Part #9 | 1x |
| Part #8 | 1x |
| Part #7 | 1x |
| Part #6 | 1x |
| Part #5 | 1x |
| Part #4 | 1x |
| Part #3 | 1x |
| Part #2 | 1x |
| Part #1 | 1x |
|         |    |