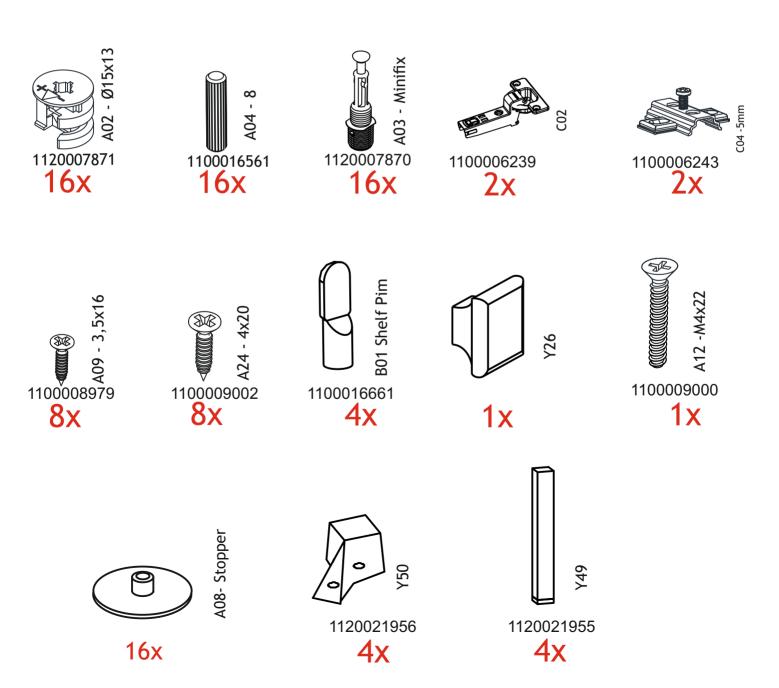

## **TOOLS & INSTALLATION COMPONENTS**

| Total   | 9x |
|---------|----|
| Part #9 | 1x |
| Part #8 | 1x |
| Part #7 | 1x |
| Part #6 | 1x |
| Part #5 | 1x |
| Part #4 | 1x |
| Part #3 | 1x |
| Part #2 | 1x |
| Part #1 | 1x |
|         |    |