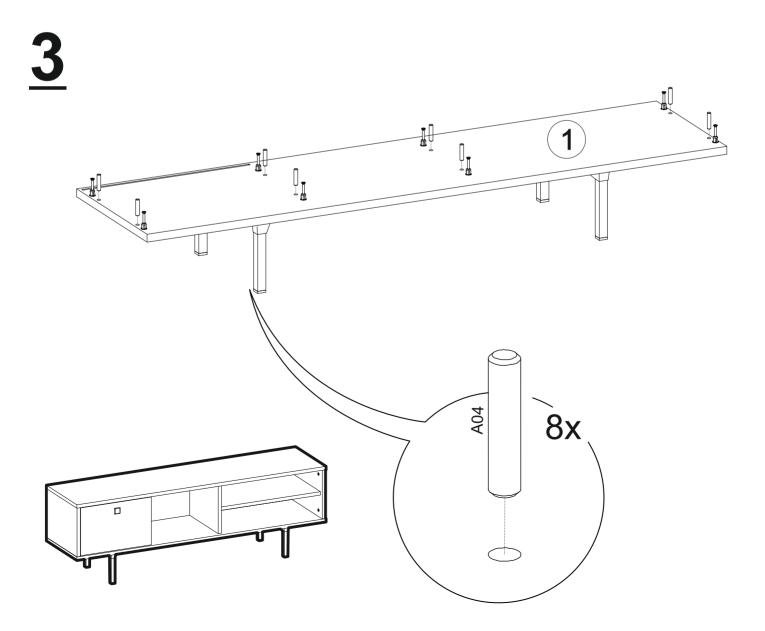

Before starting to combine, please check all parts and accessories according to the following parts list.

If you purchased more than one product, we recommend that you begin reviewing the assembly instructions to avoid confusion and installation errors.

## **TOOLS & INSTALLATION COMPONENTS**

| Total   | 9x |
|---------|----|
| Part #9 | 1x |
| Part #8 | 1x |
| Part #7 | 1x |
| Part #6 | 1x |
| Part #5 | 1x |
| Part #4 | 1x |
| Part #3 | 1x |
| Part #2 | 1x |
| Part #1 | 1x |
|         |    |