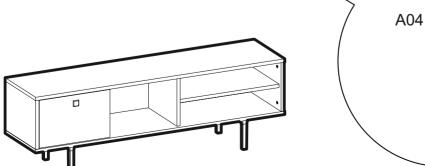

## **TOOLS & INSTALLATION COMPONENTS**

| Total   | 9x |
|---------|----|
| Part #9 | 1x |
| Part #8 | 1x |
| Part #7 | 1x |
| Part #6 | 1x |
| Part #5 | 1x |
| Part #4 | 1x |
| Part #3 | 1x |
| Part #2 | 1x |
| Part #1 | 1x |
|         |    |