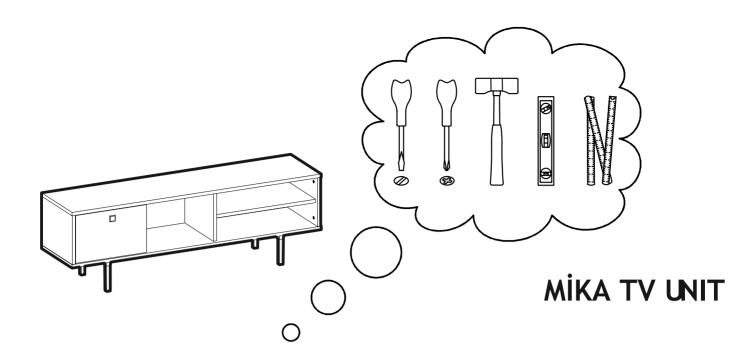

Before starting to combine, please check all parts and accessories according to the following parts list.

If you purchased more than one product, we recommend that you begin reviewing the assembly instructions to avoid confusion and installation errors.

## **TOOLS & INSTALLATION COMPONENTS**

| Total   | 9x |
|---------|----|
| Part #9 | 1x |
| Part #8 | 1x |
| Part #7 | 1x |
| Part #6 | 1x |
| Part #5 | 1x |
| Part #4 | 1x |
| Part #3 | 1x |
| Part #2 | 1x |
| Part #1 | 1x |
|         |    |

MİKA TV UNIT