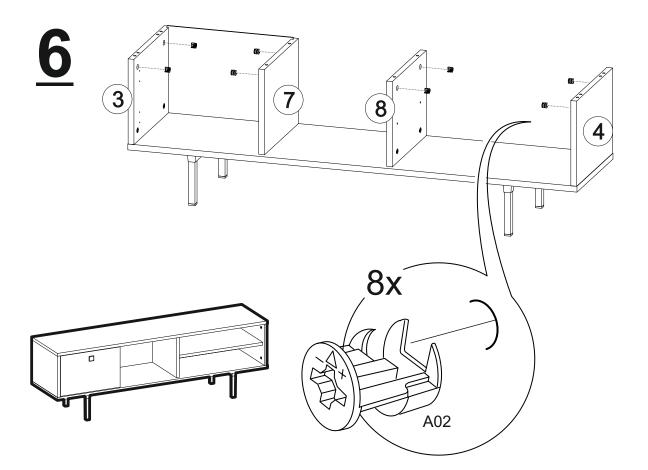

## **TOOLS & INSTALLATION COMPONENTS**

| Total   | 9x |
|---------|----|
| Part #9 | 1x |
| Part #8 | 1x |
| Part #7 | 1x |
| Part #6 | 1x |
| Part #5 | 1x |
| Part #4 | 1x |
| Part #3 | 1x |
| Part #2 | 1x |
| Part #1 | 1x |
|         |    |