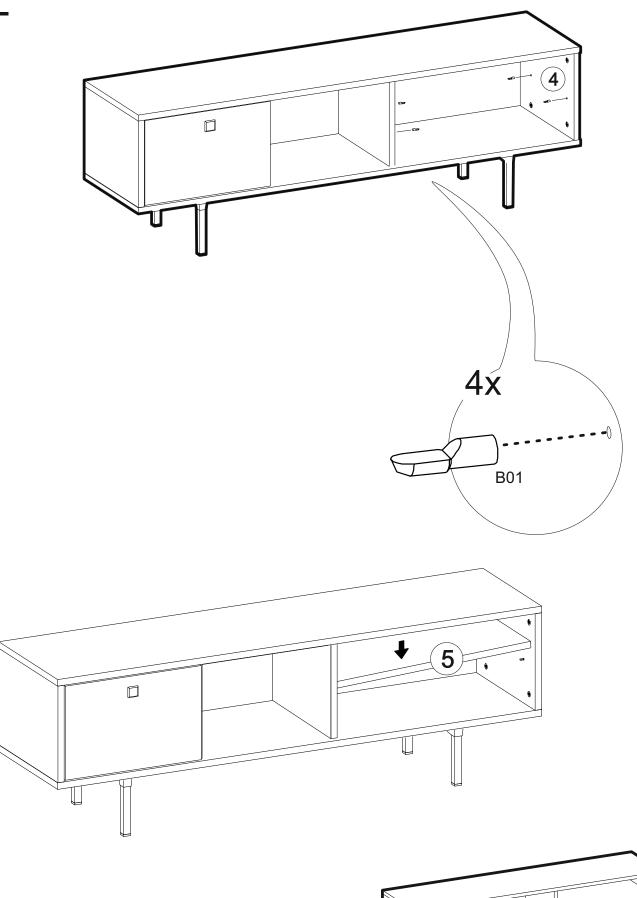

## **TOOLS & INSTALLATION COMPONENTS**

| Total   | 9x |
|---------|----|
| Part #9 | 1x |
| Part #8 | 1x |
| Part #7 | 1x |
| Part #6 | 1x |
| Part #5 | 1x |
| Part #4 | 1x |
| Part #3 | 1x |
| Part #2 | 1x |
| Part #1 | 1x |
|         |    |