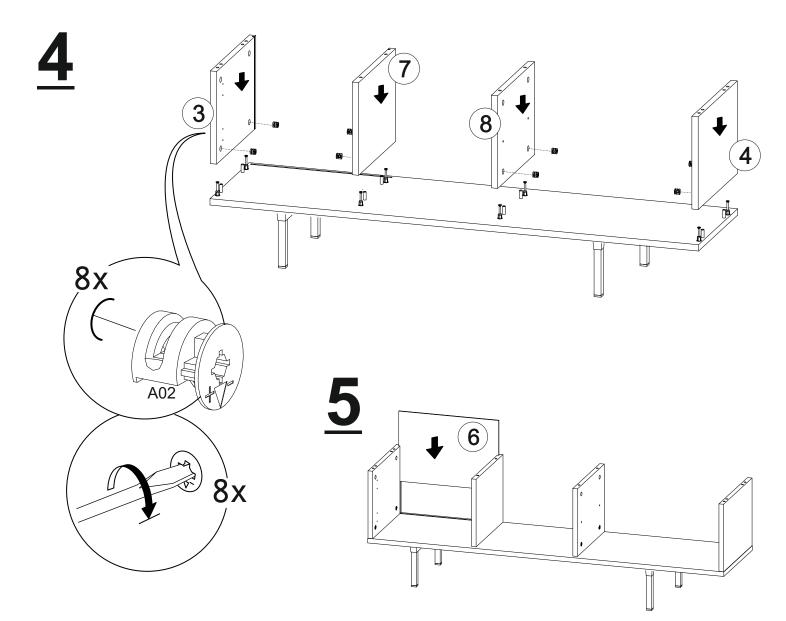

## **TOOLS & INSTALLATION COMPONENTS**

| Total   | 9x |
|---------|----|
| Part #9 | 1x |
| Part #8 | 1x |
| Part #7 | 1x |
| Part #6 | 1x |
| Part #5 | 1x |
| Part #4 | 1x |
| Part #3 | 1x |
| Part #2 | 1x |
| Part #1 | 1x |
|         |    |