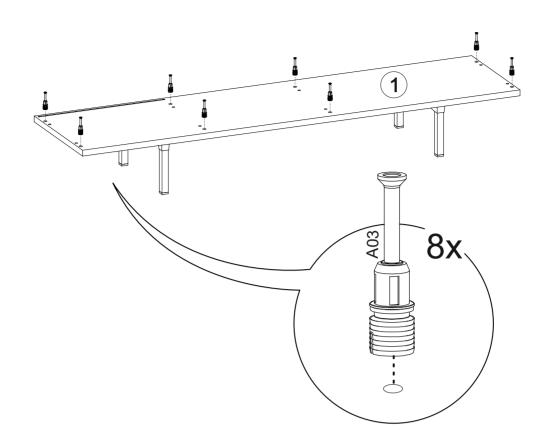

Before starting to combine, please check all parts and accessories according to the following parts list.

If you purchased more than one product, we recommend that you begin reviewing the assembly instructions to avoid confusion and installation errors.

## **TOOLS & INSTALLATION COMPONENTS**

| Total   | 9x |
|---------|----|
| Part #9 | 1x |
| Part #8 | 1x |
| Part #7 | 1x |
| Part #6 | 1x |
| Part #5 | 1x |
| Part #4 | 1x |
| Part #3 | 1x |
| Part #2 | 1x |
| Part #1 | 1x |
|         |    |