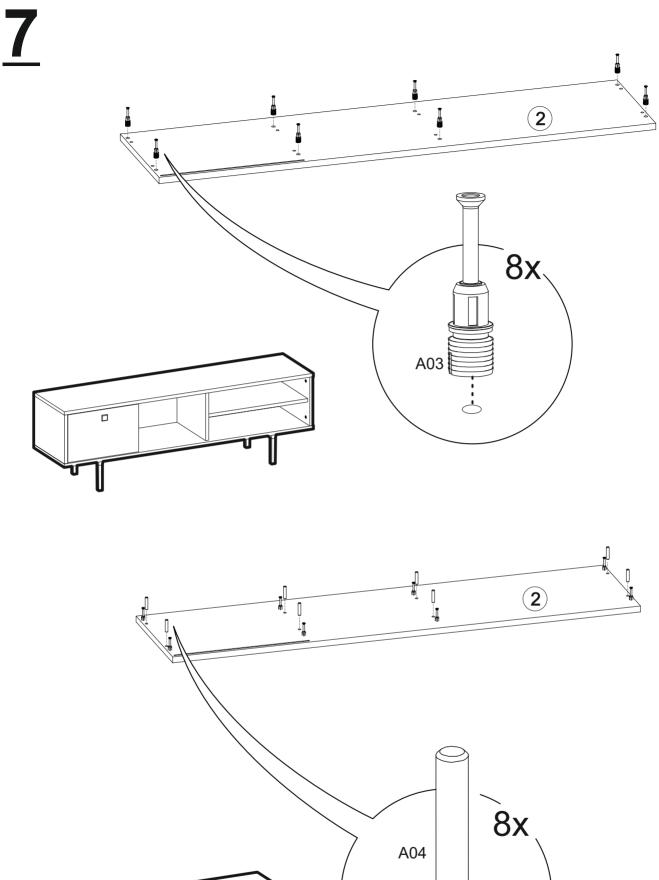

## **TOOLS & INSTALLATION COMPONENTS**

| Total   | 9x |
|---------|----|
| Part #9 | 1x |
| Part #8 | 1x |
| Part #7 | 1x |
| Part #6 | 1x |
| Part #5 | 1x |
| Part #4 | 1x |
| Part #3 | 1x |
| Part #2 | 1x |
| Part #1 | 1x |
|         |    |