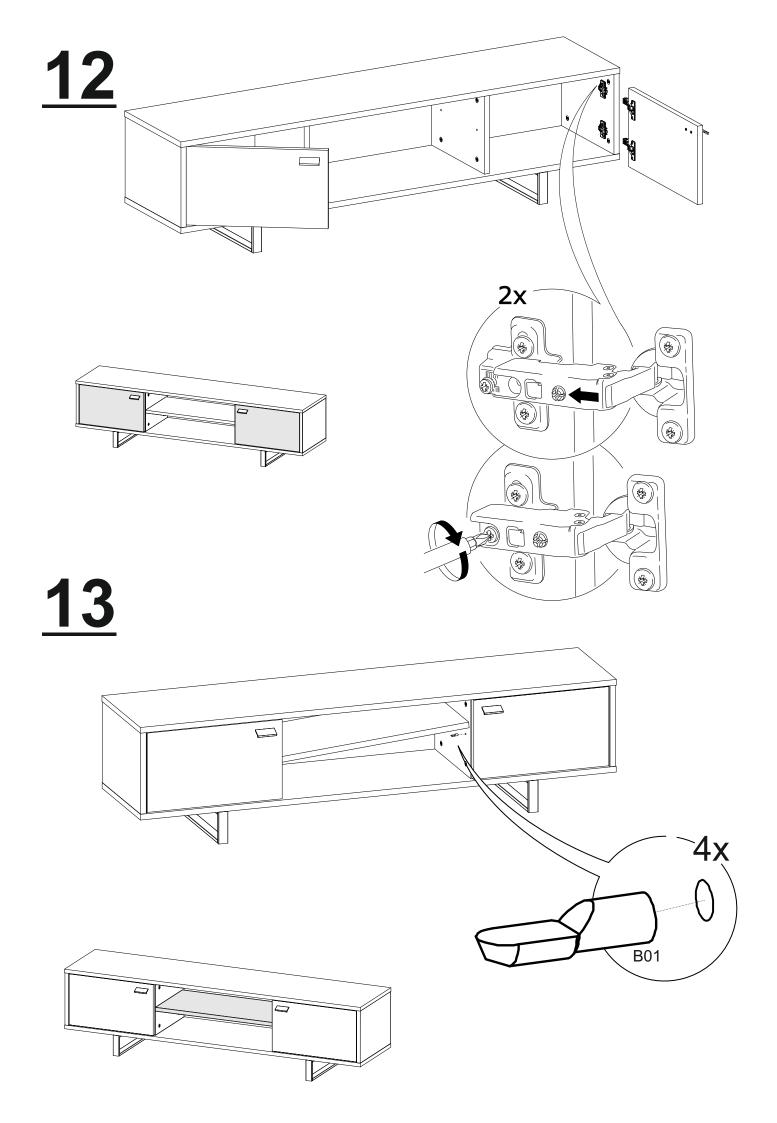

### **TOOLS & INSTALLATION COMPONENTS**

### **META TV UNIT**

|          |     | /// <b>_</b> |
|----------|-----|--------------|
| Part #1  | 1x  |              |
| Part #2  | 1x  |              |
| Part #3  | 2x  |              |
| Part #4  | 1x  |              |
| Part #5  | 2x  |              |
| Part #6  | 1x  |              |
| Part #7  | 2x  |              |
| Part #8  | 1x  |              |
| Part #9  | 2x  |              |
| Part #10 | 1x  |              |
| Part #11 | 1x  |              |
| Part #12 | 1x  |              |
| Part #13 | 1x  |              |
| Total    | 18x |              |
|          |     |              |