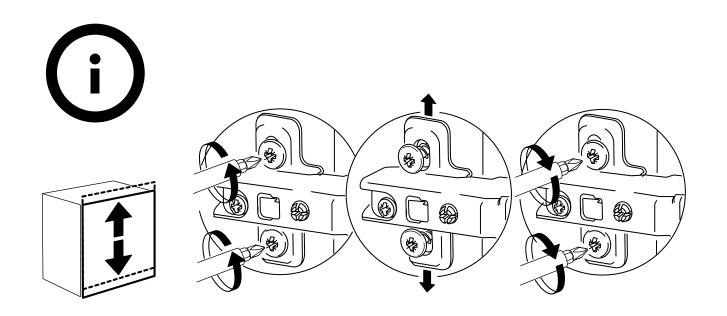

## **Disassembled Parts**

DİKKAT!

Dübel montajı öncesinde duvar tipini kontrol ediniz. Dübel çapıyla eşit çapta matkap ile duvar delinir. (08mm) Üniversal plastik dübel gene amaçlı kullanımı sağlar. 2 aşamalı montaj gerektirir. Montaj yapılacak duvar tipine göre dübel değişiklik gösterebilir.

CAUTION!
Check the Wall type before installation of dowel. Wall is drilled with equal diameter of dowel.(08mm) Universal Plastic Dowel provides the general purpose usage. Requires two stages assembly.
Dowel can be different type according to the wall type. (e.g. Plaster Sheet Partition Wall, Gas Concrete, Hollow Brick Wall) If required, use appropriate dowels and screws.