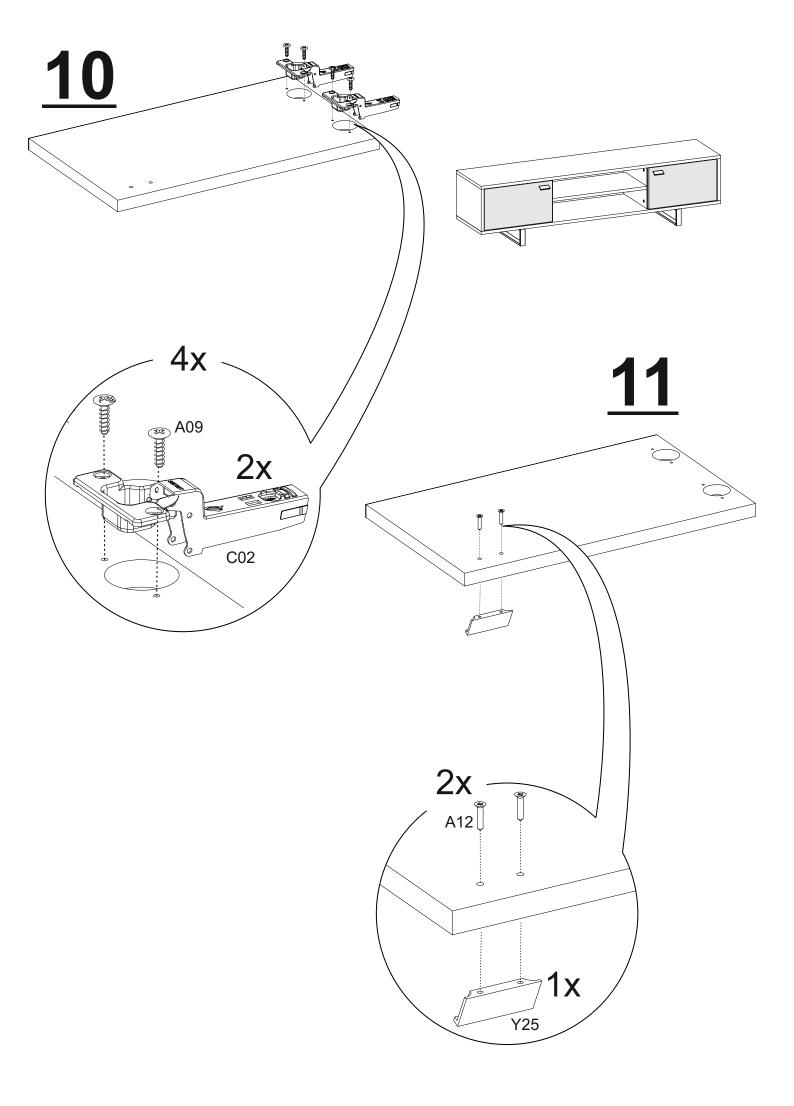

## **Disassembled Parts**

DİKKAT!

Dübel montajı öncesinde duvar tipini kontrol ediniz. Dübel çapıyla eşit çapta matkap ile duvar delinir. (08mm) Üniversal plastik dübel gene amaçlı kullanımı sağlar. 2 aşamalı montaj gerektirir. Montaj yapılacak duvar tipine göre dübel değişiklik gösterebilir.

CAUTION!
Check the Wall type before installation of dowel. Wall is drilled with equal diameter of dowel.(08mm) Universal Plastic Dowel provides the general purpose usage. Requires two stages assembly.
Dowel can be different type according to the wall type. (e.g. Plaster Sheet Partition Wall, Gas Concrete, Hollow Brick Wall) If required, use appropriate dowels and screws.