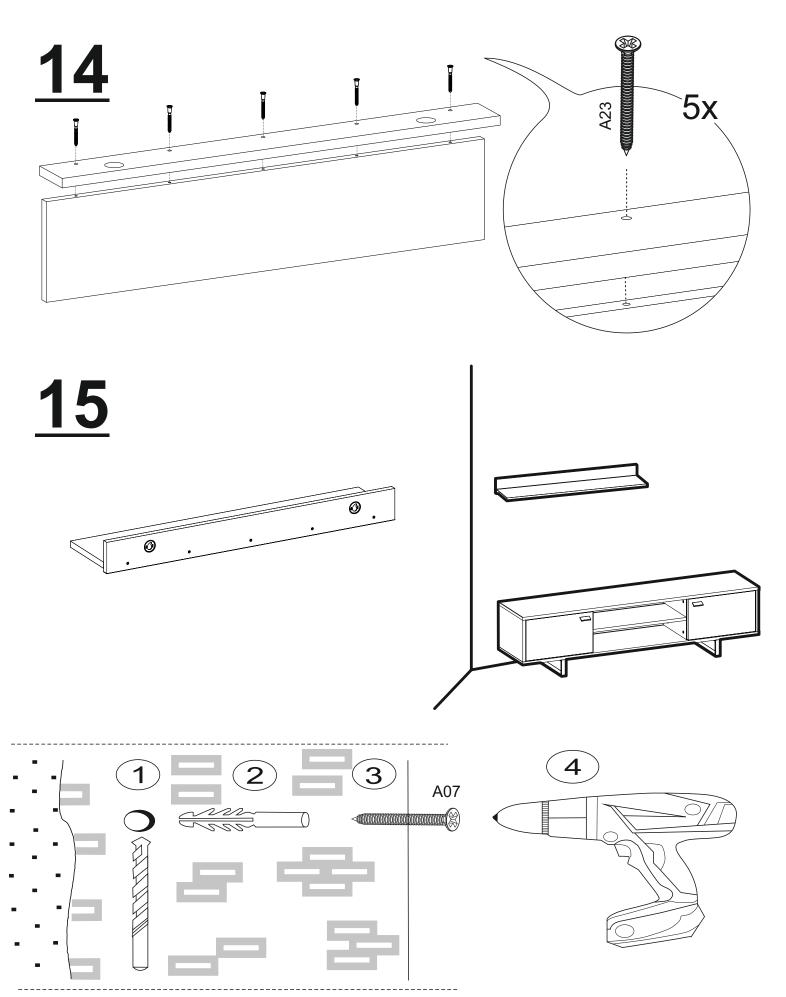

### **TOOLS & INSTALLATION COMPONENTS**

### **META TV UNIT**

|          |     | /// <b>_</b> |
|----------|-----|--------------|
| Part #1  | 1x  |              |
| Part #2  | 1x  |              |
| Part #3  | 2x  |              |
| Part #4  | 1x  |              |
| Part #5  | 2x  |              |
| Part #6  | 1x  |              |
| Part #7  | 2x  |              |
| Part #8  | 1x  |              |
| Part #9  | 2x  |              |
| Part #10 | 1x  |              |
| Part #11 | 1x  |              |
| Part #12 | 1x  |              |
| Part #13 | 1x  |              |
| Total    | 18x |              |
|          |     |              |