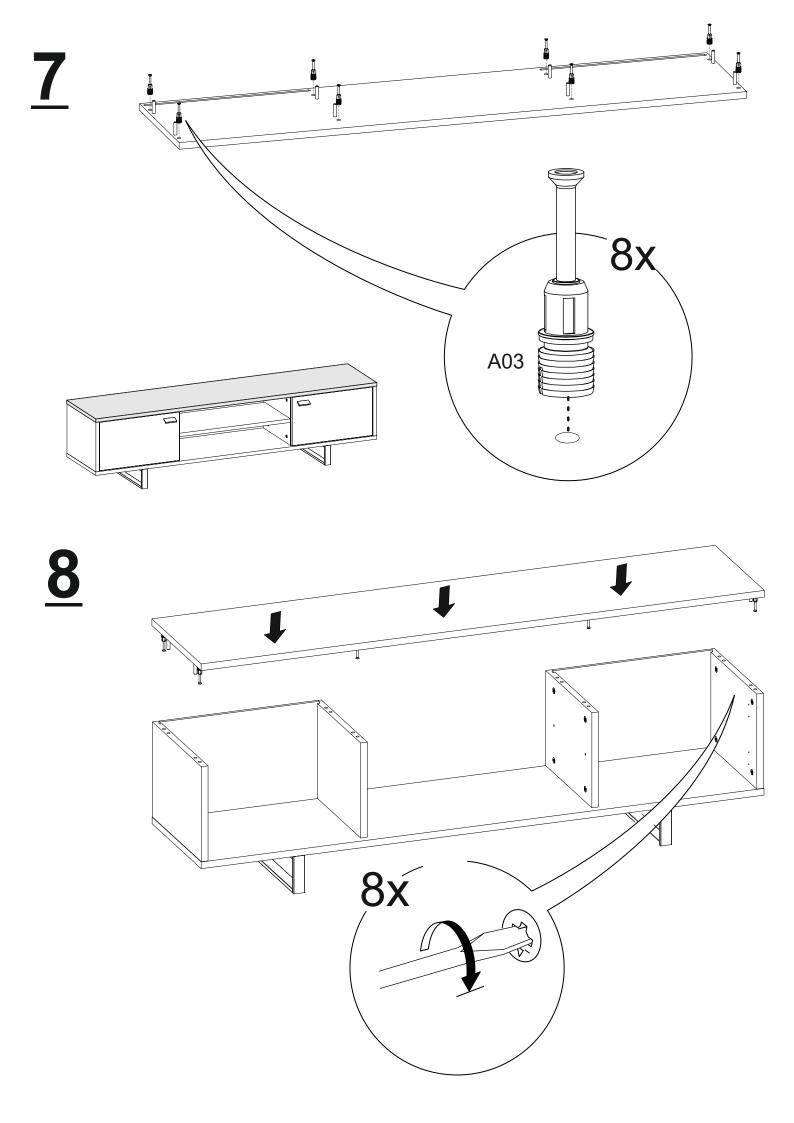

## **Disassembled Parts**

DİKKAT!

Dübel montajı öncesinde duvar tipini kontrol ediniz. Dübel çapıyla eşit çapta matkap ile duvar delinir. (08mm) Üniversal plastik dübel gene amaçlı kullanımı sağlar. 2 aşamalı montaj gerektirir. Montaj yapılacak duvar tipine göre dübel değişiklik gösterebilir.

CAUTION!
Check the Wall type before installation of dowel. Wall is drilled with equal diameter of dowel.(08mm) Universal Plastic Dowel provides the general purpose usage. Requires two stages assembly.
Dowel can be different type according to the wall type. (e.g. Plaster Sheet Partition Wall, Gas Concrete, Hollow Brick Wall) If required, use appropriate dowels and screws.