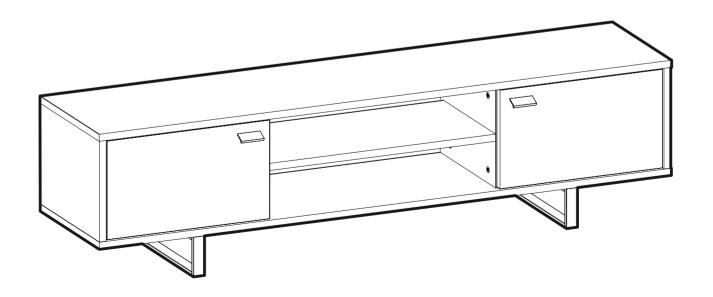

### **META TV UNIT**

|          |     | /// <b>_</b> |
|----------|-----|--------------|
| Part #1  | 1x  |              |
| Part #2  | 1x  |              |
| Part #3  | 2x  |              |
| Part #4  | 1x  |              |
| Part #5  | 2x  |              |
| Part #6  | 1x  |              |
| Part #7  | 2x  |              |
| Part #8  | 1x  |              |
| Part #9  | 2x  |              |
| Part #10 | 1x  |              |
| Part #11 | 1x  |              |
| Part #12 | 1x  |              |
| Part #13 | 1x  |              |
| Total    | 18x |              |
|          |     |              |