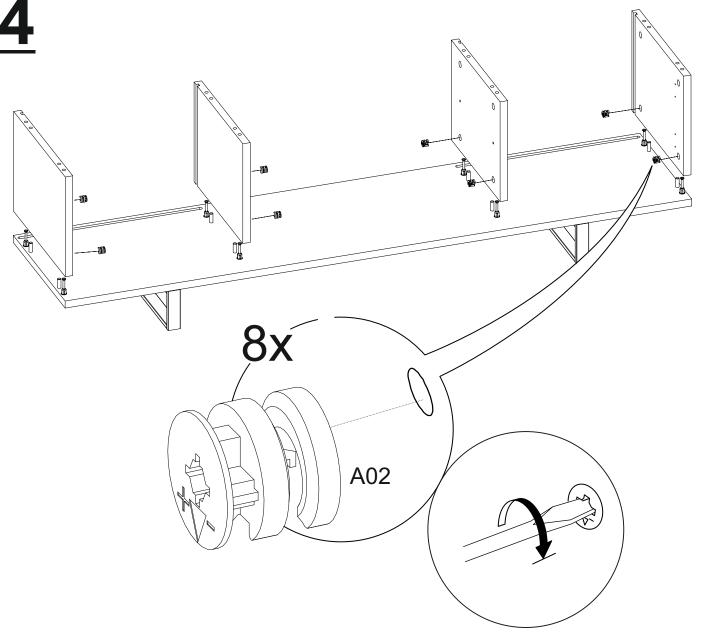

### **META TV UNIT**

|          |     | /// <b>_</b> |
|----------|-----|--------------|
| Part #1  | 1x  |              |
| Part #2  | 1x  |              |
| Part #3  | 2x  |              |
| Part #4  | 1x  |              |
| Part #5  | 2x  |              |
| Part #6  | 1x  |              |
| Part #7  | 2x  |              |
| Part #8  | 1x  |              |
| Part #9  | 2x  |              |
| Part #10 | 1x  |              |
| Part #11 | 1x  |              |
| Part #12 | 1x  |              |
| Part #13 | 1x  |              |
| Total    | 18x |              |
|          |     |              |