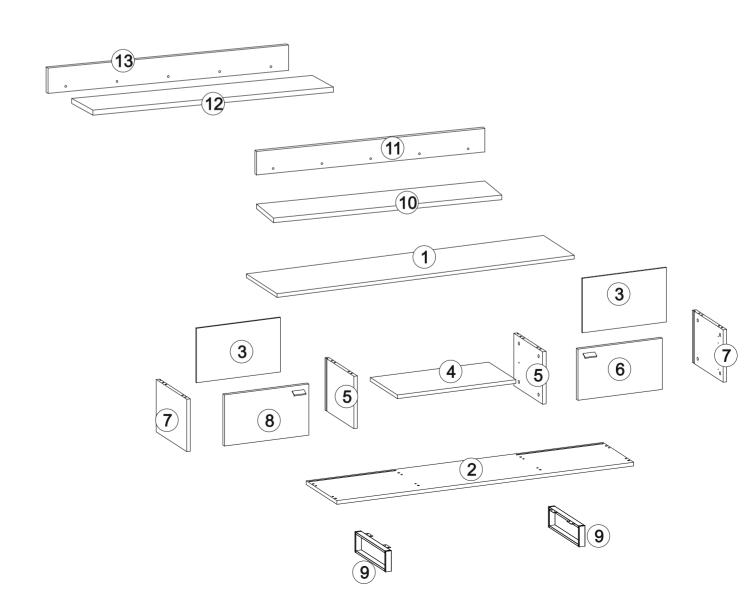

### **META TV UNIT**

|          |     | /// <b>_</b> |
|----------|-----|--------------|
| Part #1  | 1x  |              |
| Part #2  | 1x  |              |
| Part #3  | 2x  |              |
| Part #4  | 1x  |              |
| Part #5  | 2x  |              |
| Part #6  | 1x  |              |
| Part #7  | 2x  |              |
| Part #8  | 1x  |              |
| Part #9  | 2x  |              |
| Part #10 | 1x  |              |
| Part #11 | 1x  |              |
| Part #12 | 1x  |              |
| Part #13 | 1x  |              |
| Total    | 18x |              |
|          |     |              |

## **Disassembled Parts**

DİKKAT!

Dübel montajı öncesinde duvar tipini kontrol ediniz. Dübel çapıyla eşit çapta matkap ile duvar delinir. (08mm) Üniversal plastik dübel gene amaçlı kullanımı sağlar. 2 aşamalı montaj gerektirir. Montaj yapılacak duvar tipine göre dübel değişiklik gösterebilir.