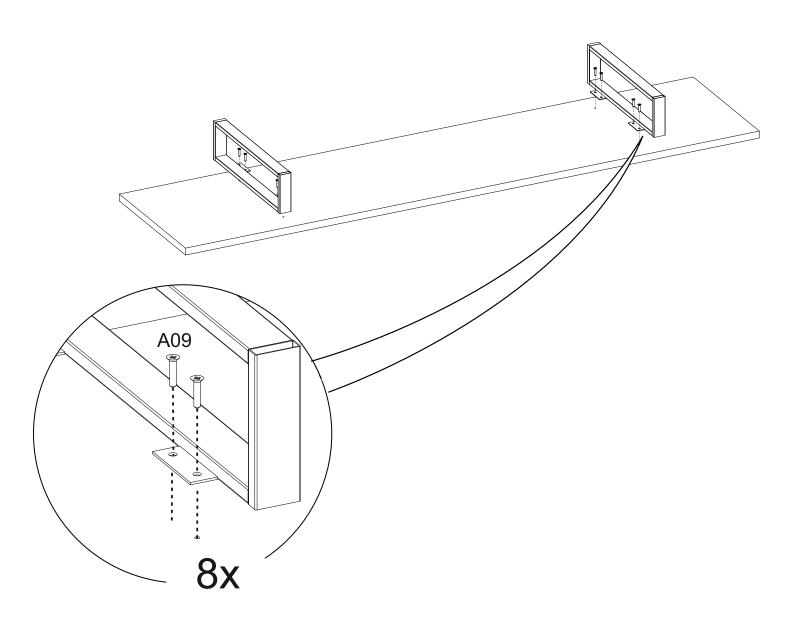

## **Disassembled Parts**

DİKKAT!

Dübel montajı öncesinde duvar tipini kontrol ediniz. Dübel çapıyla eşit çapta matkap ile duvar delinir. (08mm) Üniversal plastik dübel gene amaçlı kullanımı sağlar. 2 aşamalı montaj gerektirir. Montaj yapılacak duvar tipine göre dübel değişiklik gösterebilir.

CAUTION!
Check the Wall type before installation of dowel. Wall is drilled with equal diameter of dowel.(08mm) Universal Plastic Dowel provides the general purpose usage. Requires two stages assembly.
Dowel can be different type according to the wall type. (e.g. Plaster Sheet Partition Wall, Gas Concrete, Hollow Brick Wall) If required, use appropriate dowels and screws.