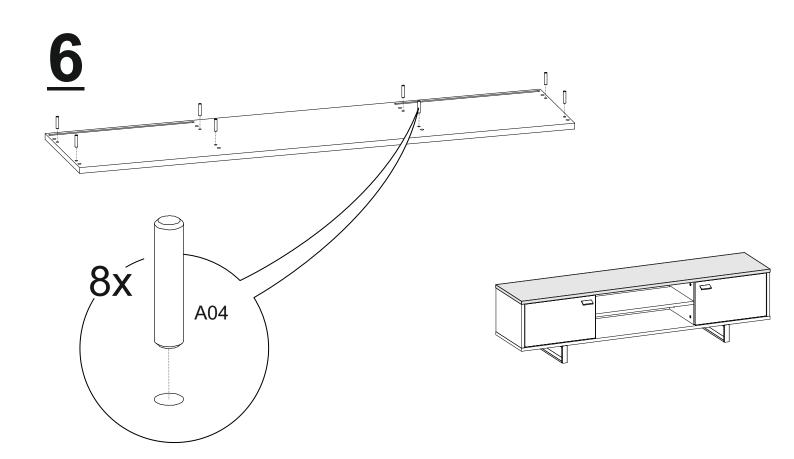

### **META TV UNIT**

|          |     | /// <b>_</b> |
|----------|-----|--------------|
| Part #1  | 1x  |              |
| Part #2  | 1x  |              |
| Part #3  | 2x  |              |
| Part #4  | 1x  |              |
| Part #5  | 2x  |              |
| Part #6  | 1x  |              |
| Part #7  | 2x  |              |
| Part #8  | 1x  |              |
| Part #9  | 2x  |              |
| Part #10 | 1x  |              |
| Part #11 | 1x  |              |
| Part #12 | 1x  |              |
| Part #13 | 1x  |              |
| Total    | 18x |              |
|          |     |              |