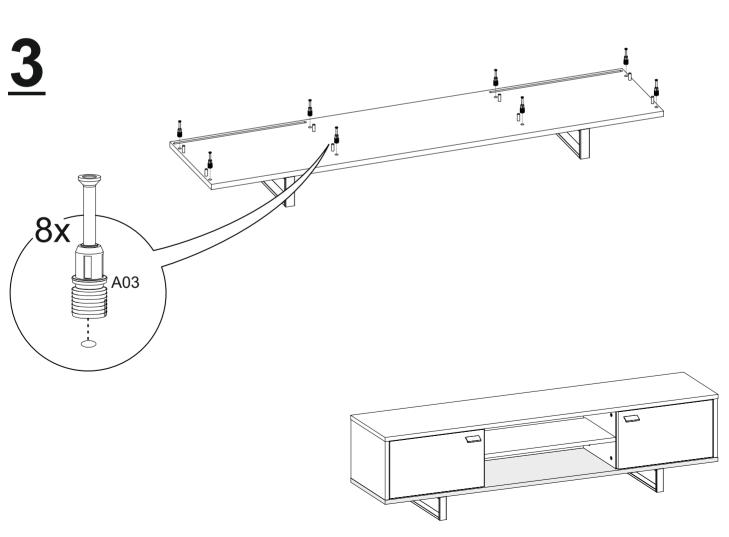

## **Disassembled Parts**

DİKKAT!

Dübel montajı öncesinde duvar tipini kontrol ediniz. Dübel çapıyla eşit çapta matkap ile duvar delinir. (08mm) Üniversal plastik dübel gene amaçlı kullanımı sağlar. 2 aşamalı montaj gerektirir. Montaj yapılacak duvar tipine göre dübel değişiklik gösterebilir.

CAUTION!
Check the Wall type before installation of dowel. Wall is drilled with equal diameter of dowel.(08mm) Universal Plastic Dowel provides the general purpose usage. Requires two stages assembly.
Dowel can be different type according to the wall type. (e.g. Plaster Sheet Partition Wall, Gas Concrete, Hollow Brick Wall) If required, use appropriate dowels and screws.