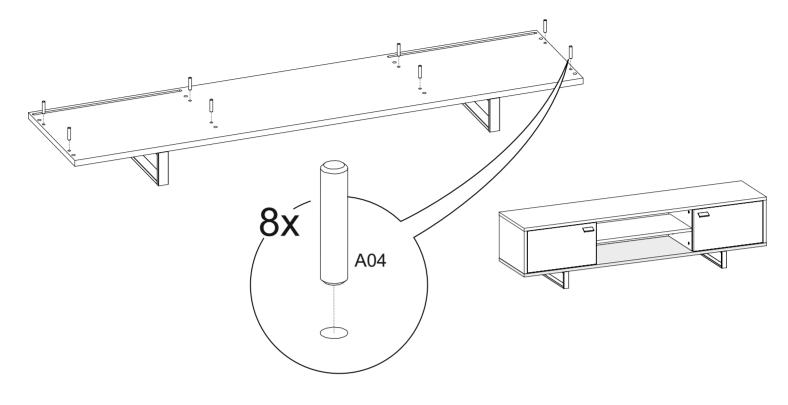

## **Disassembled Parts**

DİKKAT!

Dübel montajı öncesinde duvar tipini kontrol ediniz. Dübel çapıyla eşit çapta matkap ile duvar delinir. (08mm) Üniversal plastik dübel gene amaçlı kullanımı sağlar. 2 aşamalı montaj gerektirir. Montaj yapılacak duvar tipine göre dübel değişiklik gösterebilir.

CAUTION!
Check the Wall type before installation of dowel. Wall is drilled with equal diameter of dowel.(08mm) Universal Plastic Dowel provides the general purpose usage. Requires two stages assembly.
Dowel can be different type according to the wall type. (e.g. Plaster Sheet Partition Wall, Gas Concrete, Hollow Brick Wall) If required, use appropriate dowels and screws.