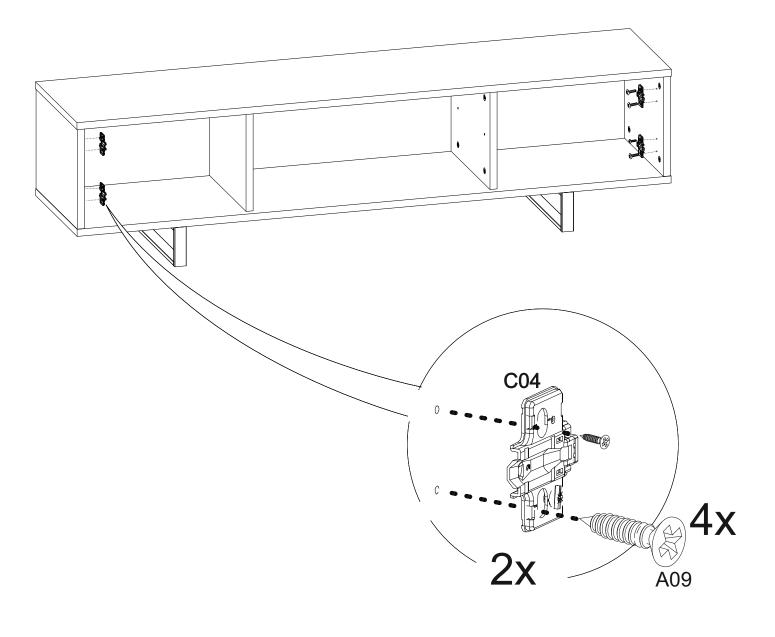

## **Disassembled Parts**

DİKKAT!

Dübel montajı öncesinde duvar tipini kontrol ediniz. Dübel çapıyla eşit çapta matkap ile duvar delinir. (08mm) Üniversal plastik dübel gene amaçlı kullanımı sağlar. 2 aşamalı montaj gerektirir. Montaj yapılacak duvar tipine göre dübel değişiklik gösterebilir.

CAUTION!
Check the Wall type before installation of dowel. Wall is drilled with equal diameter of dowel.(08mm) Universal Plastic Dowel provides the general purpose usage. Requires two stages assembly.
Dowel can be different type according to the wall type. (e.g. Plaster Sheet Partition Wall, Gas Concrete, Hollow Brick Wall) If required, use appropriate dowels and screws.