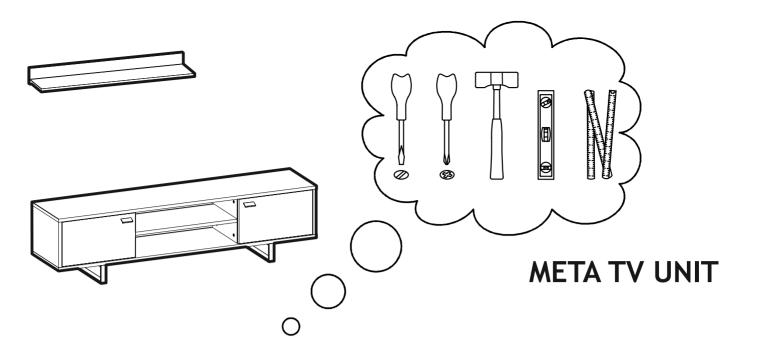

# **META**

Dear Valued Customer,

Congratulations, you bought a RuumStore product that we designed and produced with love and fun

This product has been tested before shipment.

The following pages describe how to install the product safely and easily.

### **META TV UNIT**

|          |     | /// <b>_</b> |
|----------|-----|--------------|
| Part #1  | 1x  |              |
| Part #2  | 1x  |              |
| Part #3  | 2x  |              |
| Part #4  | 1x  |              |
| Part #5  | 2x  |              |
| Part #6  | 1x  |              |
| Part #7  | 2x  |              |
| Part #8  | 1x  |              |
| Part #9  | 2x  |              |
| Part #10 | 1x  |              |
| Part #11 | 1x  |              |
| Part #12 | 1x  |              |
| Part #13 | 1x  |              |
| Total    | 18x |              |
|          |     |              |