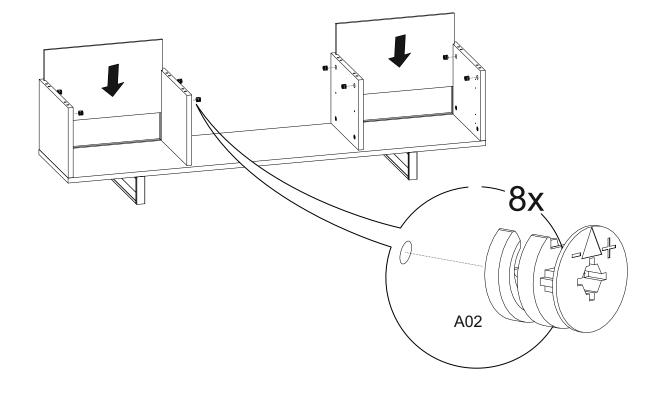

### **META TV UNIT**

|          |     | /// <b>_</b> |
|----------|-----|--------------|
| Part #1  | 1x  |              |
| Part #2  | 1x  |              |
| Part #3  | 2x  |              |
| Part #4  | 1x  |              |
| Part #5  | 2x  |              |
| Part #6  | 1x  |              |
| Part #7  | 2x  |              |
| Part #8  | 1x  |              |
| Part #9  | 2x  |              |
| Part #10 | 1x  |              |
| Part #11 | 1x  |              |
| Part #12 | 1x  |              |
| Part #13 | 1x  |              |
| Total    | 18x |              |
|          |     |              |