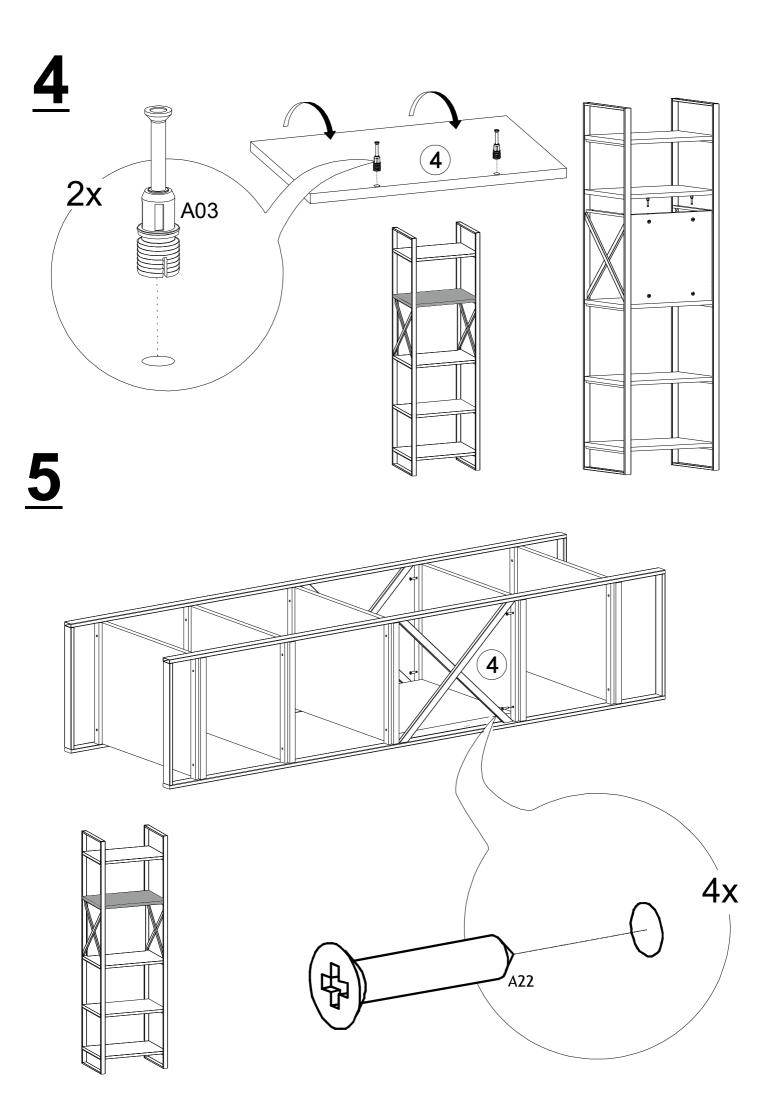

## **TOOLS & INSTALLATION COMPONENTS**

| 2200170236<br>2200170238<br>2200170240<br>2200172117<br>1120021960 | Part #2<br>Part #3<br>Part #4 | 1x<br>1x<br>3x<br>1x<br>2x |   |
|--------------------------------------------------------------------|-------------------------------|----------------------------|---|
| •                                                                  |                               |                            | _ |