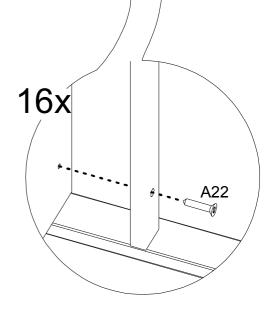

## **TOOLS & INSTALLATION COMPONENTS**

| 2200170236<br>2200170238<br>2200170240<br>2200172117<br>1120021960 | Part #2<br>Part #3<br>Part #4 | 1x<br>1x<br>3x<br>1x<br>2x |   |
|--------------------------------------------------------------------|-------------------------------|----------------------------|---|
| •                                                                  |                               |                            | _ |