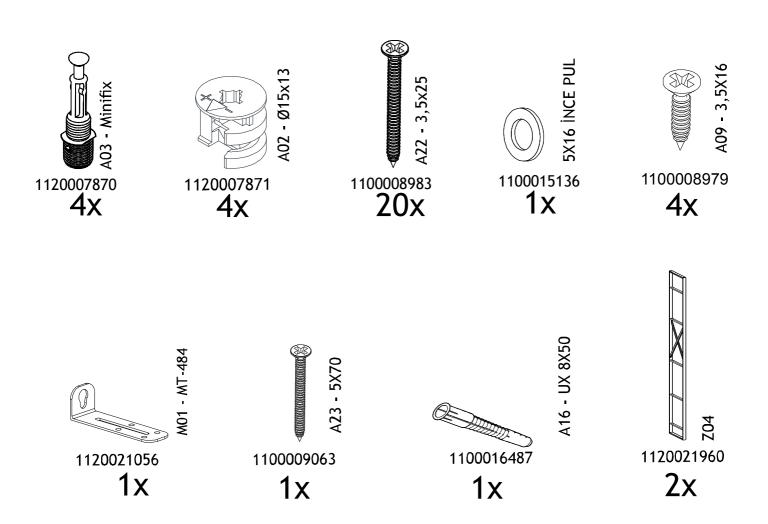

Before starting to combine, please check all parts and accessories according to the following parts list.

If you purchased more than one product, we recommend that you begin reviewing the assembly instructions to avoid confusion and installation errors.

## **TOOLS & INSTALLATION COMPONENTS**

| 2200170236<br>2200170238<br>2200170240<br>2200172117<br>1120021960 | Part #2<br>Part #3<br>Part #4 | 1x<br>1x<br>3x<br>1x<br>2x |   |
|--------------------------------------------------------------------|-------------------------------|----------------------------|---|
| •                                                                  |                               |                            | _ |