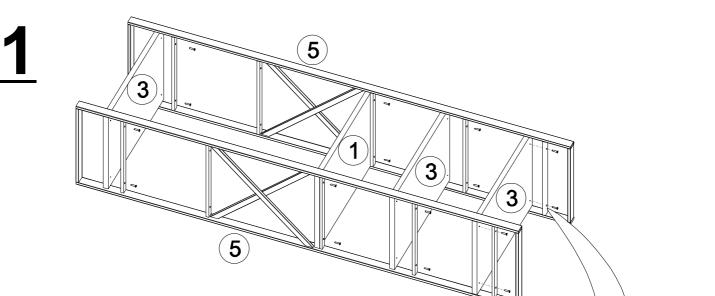

# **Disassembled** Parts

DİKKAT! Dübel montajı öncesinde duvar tipini kontrol ediniz. Dübel çapıyla eşit çapta matkap ile duvar delinir. (08mm) Üniversal plastik dübel gene amaçlı kullanımı sağlar. 2 aşamalı montaj gerektirir. Montaj yapılacak duvar tipine göre dübel değişiklik gösterebilir.

CAUTION! Check the Wall type before installation of dowel. Wall is drilled with equal diameter of dowel.(08mm) Universal Plastic Dowel provides the general purpose usage. Requires two stages assembly. Dowel can be different type according to the wall type. (e.g. Plaster Sheet Partition Wall, Gas Concrete, Hollow Brick Wall) If required, use appropriate dowels and screws.