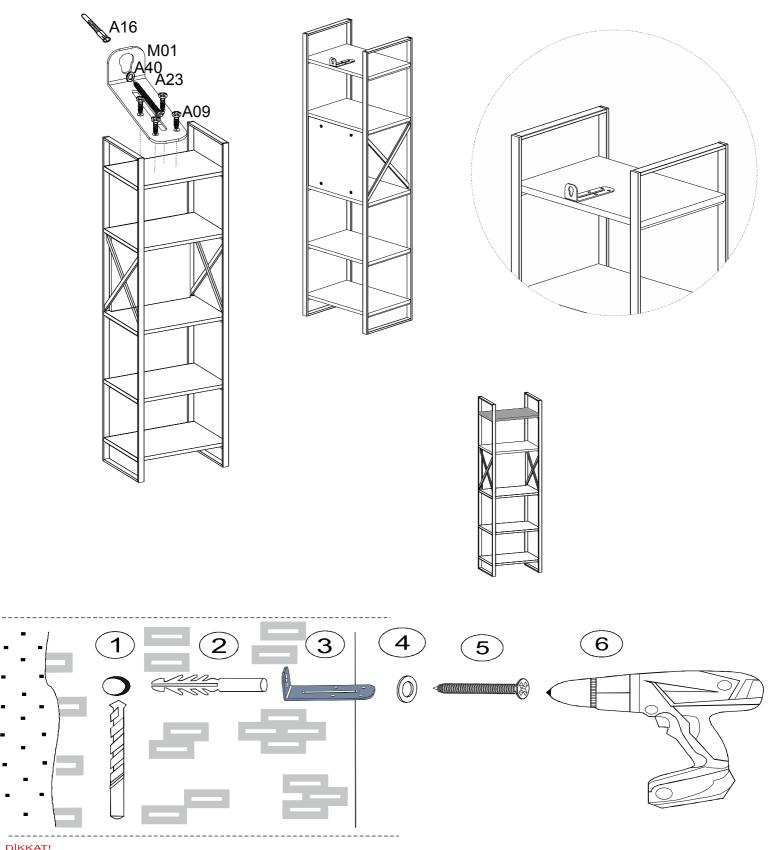

# **Disassembled** Parts

DİKKAT! Dübel montajı öncesinde duvar tipini kontrol ediniz. Dübel çapıyla eşit çapta matkap ile duvar delinir. (08mm) Üniversal plastik dübel gene amaçlı kullanımı sağlar. 2 aşamalı montaj gerektirir. Montaj yapılacak duvar tipine göre dübel değişiklik gösterebilir.

CAUTION! Check the Wall type before installation of dowel. Wall is drilled with equal diameter of dowel.(08mm) Universal Plastic Dowel provides the general purpose usage. Requires two stages assembly. Dowel can be different type according to the wall type. (e.g. Plaster Sheet Partition Wall, Gas Concrete, Hollow Brick Wall) If required, use appropriate dowels and screws.