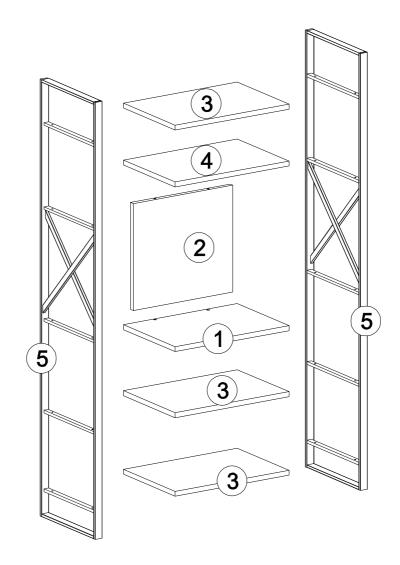

## **TOOLS & INSTALLATION COMPONENTS**

| 2200170236<br>2200170238<br>2200170240<br>2200172117<br>1120021960 | Part #2<br>Part #3<br>Part #4 | 1x<br>1x<br>3x<br>1x<br>2x |   |
|--------------------------------------------------------------------|-------------------------------|----------------------------|---|
| •                                                                  |                               |                            | _ |

## META NARROW BOOKCASE

Total 8x

# **Disassembled** Parts

DİKKAT! Dübel montajı öncesinde duvar tipini kontrol ediniz. Dübel çapıyla eşit çapta matkap ile duvar delinir. (08mm) Üniversal plastik dübel gene amaçlı kullanımı sağlar. 2 aşamalı montaj gerektirir. Montaj yapılacak duvar tipine göre dübel değişiklik gösterebilir.

CAUTION! Check the Wall type before installation of dowel. Wall is drilled with equal diameter of dowel.(08mm) Universal Plastic Dowel provides the general purpose usage. Requires two stages assembly. Dowel can be different type according to the wall type. (e.g. Plaster Sheet Partition Wall, Gas Concrete, Hollow Brick Wall) If required, use appropriate dowels and screws.