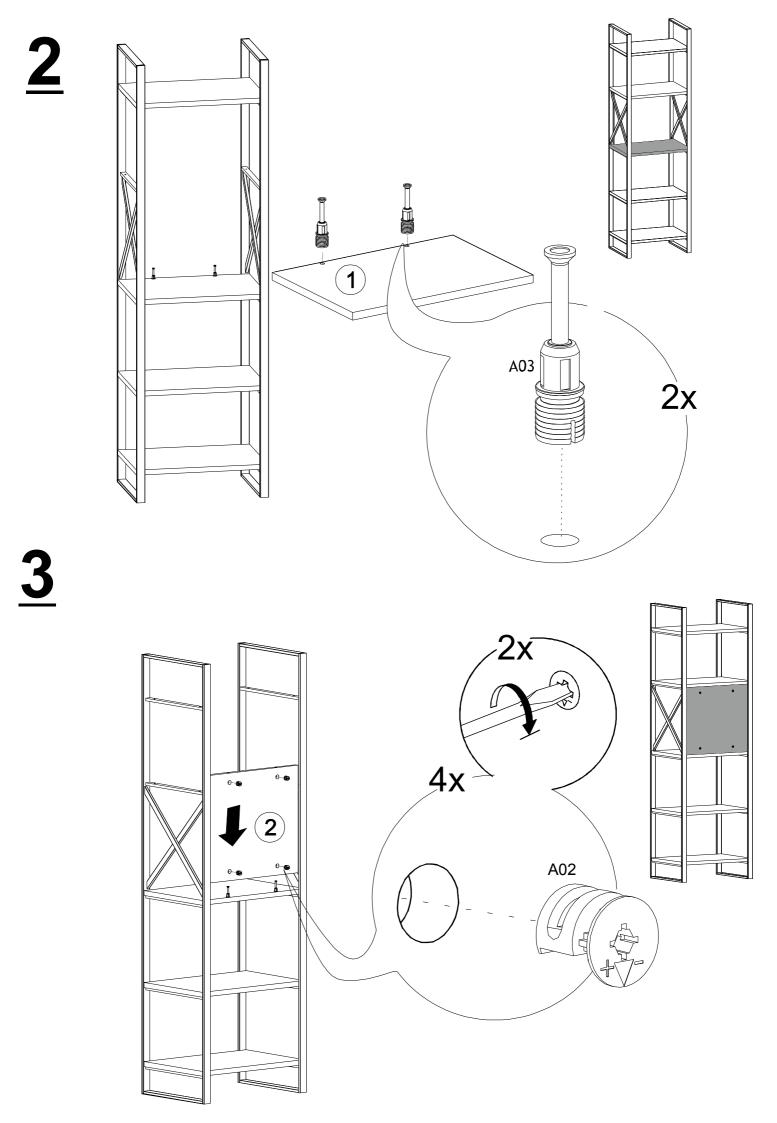

## **TOOLS & INSTALLATION COMPONENTS**

| 2200170236<br>2200170238<br>2200170240<br>2200172117<br>1120021960 | Part #2<br>Part #3<br>Part #4 | 1x<br>1x<br>3x<br>1x<br>2x |   |
|--------------------------------------------------------------------|-------------------------------|----------------------------|---|
| •                                                                  |                               |                            | _ |