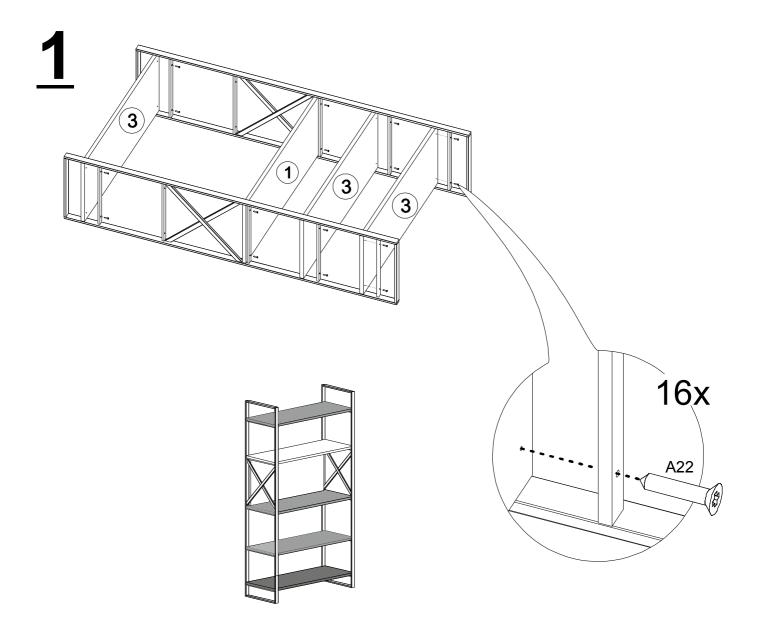

### **TOOLS & INSTALLATION COMPONENTS**

| 2200170229 Part #1 | 1x |
|--------------------|----|
| 2200170231 Part #2 | 1x |
| 2200170233 Part #3 | 3x |
| 2200172115 Part #4 | 1x |
| 1120021960 Part #5 | 2x |

8x