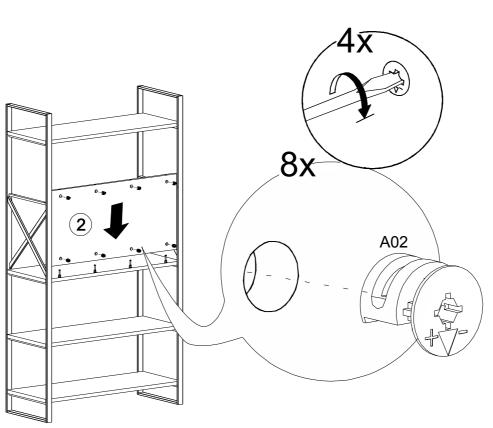

### **TOOLS & INSTALLATION COMPONENTS**

| 2200170229 Part #1 | 1x |
|--------------------|----|
| 2200170231 Part #2 | 1x |
| 2200170233 Part #3 | 3x |
| 2200172115 Part #4 | 1x |
| 1120021960 Part #5 | 2x |

8x