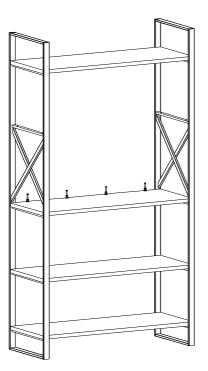

## META BROAD BOOKSHELF

<u>3</u>

DİKKAT! Dübel montajı öncesinde duvar tipini kontrol ediniz. Dübel çapıyla eşit çapta matkap ile duvar delinir. (08mm) Üniversal plastik dübel gene amaçlı kullanımı sağlar. 2 aşamalı montaj gerektirir. Montaj yapılacak duvar tipine göre dübel değişiklik gösterebilir.

CAUTION! Check the Wall type before installation of dowel. Wall is drilled with equal diameter of dowel.(08mm) Universal Plastic Dowel provides the general purpose usage. Requires two stages assembly. Dowel can be different type according to the wall type. (e.g. Plaster Sheet Partition Wall, Gas Concrete, Hollow Brick Wall) If required, use appropriate dowels and screws.