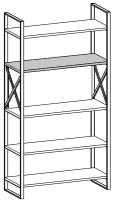

nformation below.

100% customer satisfaction is guaranteed by RuumStore.

We manufacture our products to design your living spaces as you wish. When you buy, you are free to do anything with your new product. However, we would like to draw attention to some important warnings to avoid inconvenience.



\*Do not use your furniture out of purpose.

\*Do not touch the product with excessive heat.

\*Please note that excessively cold and moisture may adversely affect your product structure.





### **TOOLS & INSTALLATION COMPONENTS**



| 2200170229 Part #1 | 1x |
|--------------------|----|
| 2200170231 Part #2 | 1x |
| 2200170233 Part #3 | 3x |
| 2200172115 Part #4 | 1x |
| 1120021960 Part #5 | 2x |



8x

## **Disassembled** Parts



## META BROAD BOOKSHELF













<u>3</u>













DİKKAT! Dübel montajı öncesinde duvar tipini kontrol ediniz. Dübel çapıyla eşit çapta matkap ile duvar delinir. (08mm) Üniversal plastik dübel gene amaçlı kullanımı sağlar. 2 aşamalı montaj gerektirir. Montaj yapılacak duvar tipine göre dübel değişiklik gösterebilir.

CAUTION! Check the Wall type before installation of dowel. Wall is drilled with equal diameter of dowel.(08mm) Universal Plastic Dowel provides the general purpose usage. Requires two stages assembly. Dowel can be different type according to the wall type. (e.g. Plaster Sheet Partition Wall, Gas Concrete, Hollow Brick Wall) If required, use appropriate dowels and screws.

http://www.ruumstore.co.uk