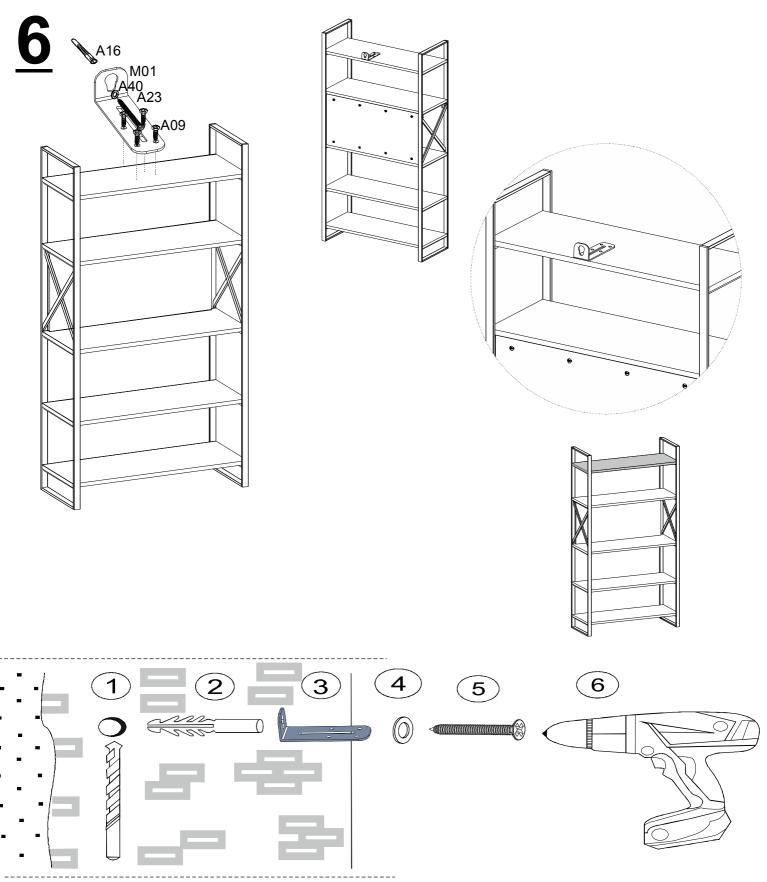

## META BROAD BOOKSHELF

<u>3</u>

DİKKAT! Dübel montajı öncesinde duvar tipini kontrol ediniz. Dübel çapıyla eşit çapta matkap ile duvar delinir. (08mm) Üniversal plastik dübel gene amaçlı kullanımı sağlar. 2 aşamalı montaj gerektirir. Montaj yapılacak duvar tipine göre dübel değişiklik gösterebilir.

CAUTION! Check the Wall type before installation of dowel. Wall is drilled with equal diameter of dowel.(08mm) Universal Plastic Dowel provides the general purpose usage. Requires two stages assembly. Dowel can be different type according to the wall type. (e.g. Plaster Sheet Partition Wall, Gas Concrete, Hollow Brick Wall) If required, use appropriate dowels and screws.