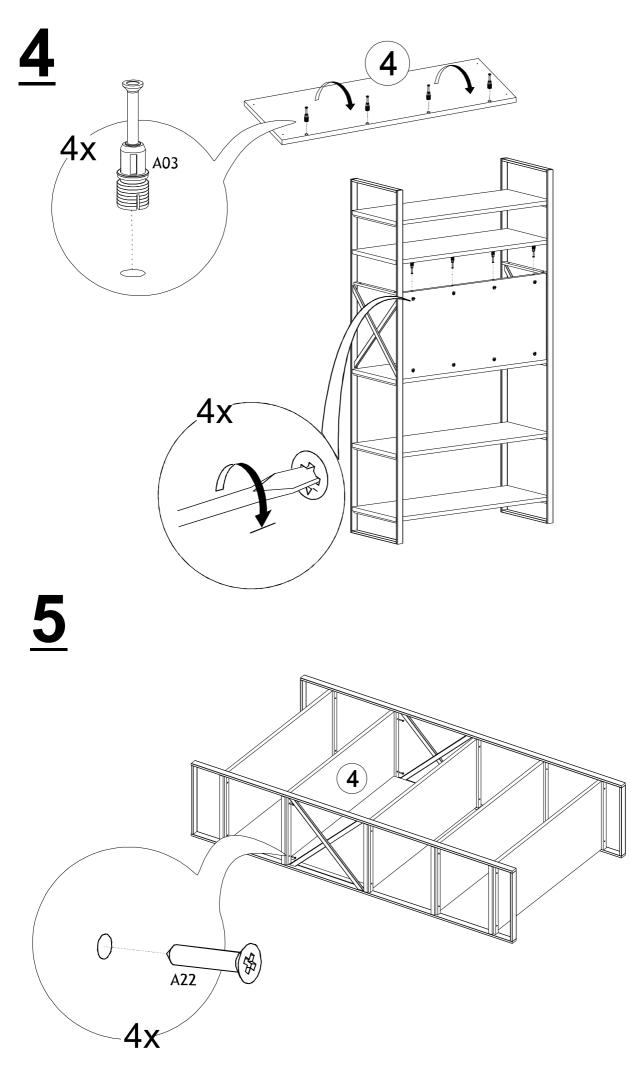

ct information below.

100% customer satisfaction is guaranteed by RuumStore.

We manufacture our products to design your living spaces as you wish. When you buy, you are free to do anything with your new product. However, we would like to draw attention to some important warnings to avoid inconvenience.



\*Do not use your furniture out of purpose.

\*Do not touch the product with excessive heat.

\*Please note that excessively cold and moisture may adversely affect your product structure.





### **TOOLS & INSTALLATION COMPONENTS**



| 2200170229 Part #1 | 1x |
|--------------------|----|
| 2200170231 Part #2 | 1x |
| 2200170233 Part #3 | 3x |
| 2200172115 Part #4 | 1x |
| 1120021960 Part #5 | 2x |



8x

## **Disassembled** Parts



## META BROAD BOOKSHELF













<u>3</u>













DİKKAT! Dübel montajı öncesinde duvar tipini kontrol ediniz. Dübel çapıyla eşit çapta matkap ile duvar delinir. (08mm) Üniversal plastik dübel gene amaçlı kullanımı sağlar. 2 aşamalı montaj gerektirir. Montaj yapılacak duvar tipine göre dübel değişiklik gösterebilir.

CAUTION! Check the Wall type before installation of dowel. Wall is drilled with equal diameter of dowel.(08mm) Universal Plastic Dowel provides the general purpose usage. Requires two stages assembly. Dowel can be different type according to the wall type. (e.g. Plaster Sheet Partition Wall, Gas Concrete, Hollow Brick Wall) If required, use appropriate dowels and screws.

http://www.ruumstore.co.uk