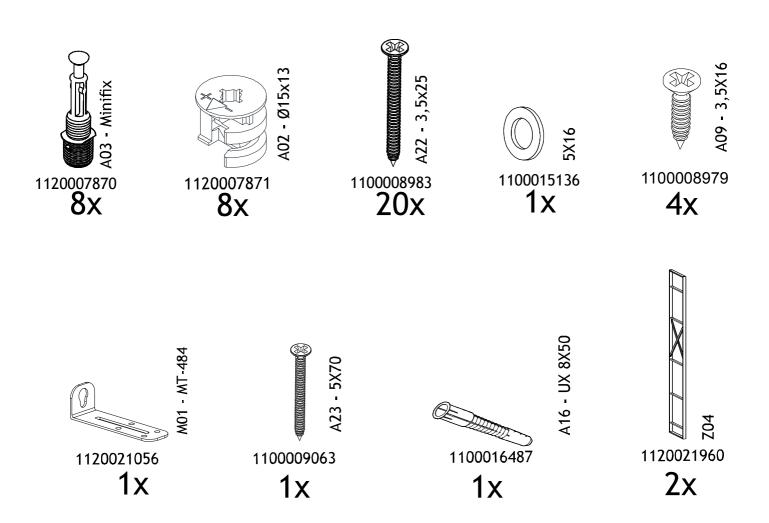

Before starting to combine, please check all parts and accessories according to the following parts list.

If you purchased more than one product, we recommend that you begin reviewing the assembly instructions to avoid confusion and installation errors.

### **TOOLS & INSTALLATION COMPONENTS**

| 2200170229 Part #1 | 1x |
|--------------------|----|
| 2200170231 Part #2 | 1x |
| 2200170233 Part #3 | 3x |
| 2200172115 Part #4 | 1x |
| 1120021960 Part #5 | 2x |