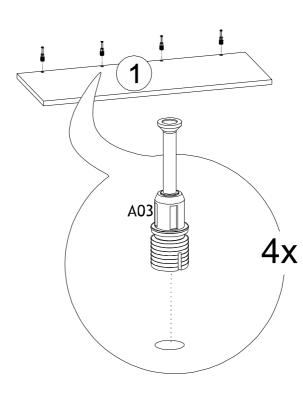

### **TOOLS & INSTALLATION COMPONENTS**

| 2200170229 Part #1 | 1x |
|--------------------|----|
| 2200170231 Part #2 | 1x |
| 2200170233 Part #3 | 3x |
| 2200172115 Part #4 | 1x |
| 1120021960 Part #5 | 2x |