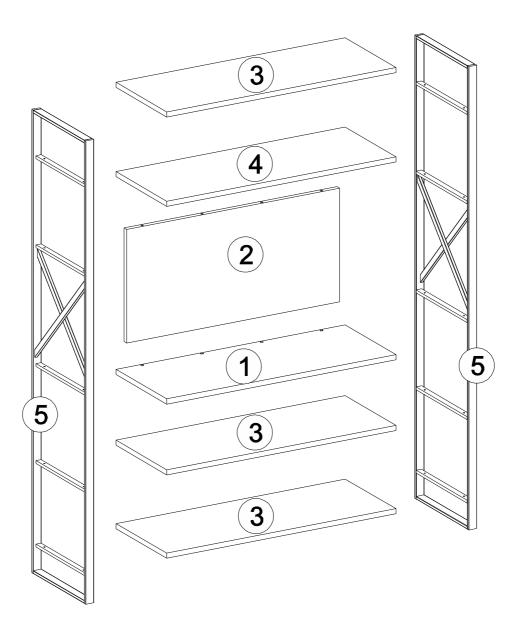

### **TOOLS & INSTALLATION COMPONENTS**

| 2200170229 Part #1 | 1x |
|--------------------|----|
| 2200170231 Part #2 | 1x |
| 2200170233 Part #3 | 3x |
| 2200172115 Part #4 | 1x |
| 1120021960 Part #5 | 2x |

## **Disassembled** Parts