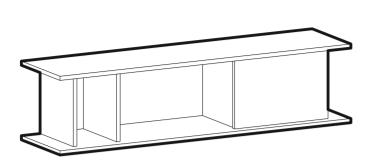

## **LUUR TV UNIT**

| Part #1 | 1x |
|---------|----|
| Part #2 | 1x |
| Part #3 | 1x |
| Part #4 | 1x |
| Part #5 | 1x |
| Part #6 | 1x |
| Part #7 | 1x |
| Part #8 | 1x |
| Part #9 | 4x |