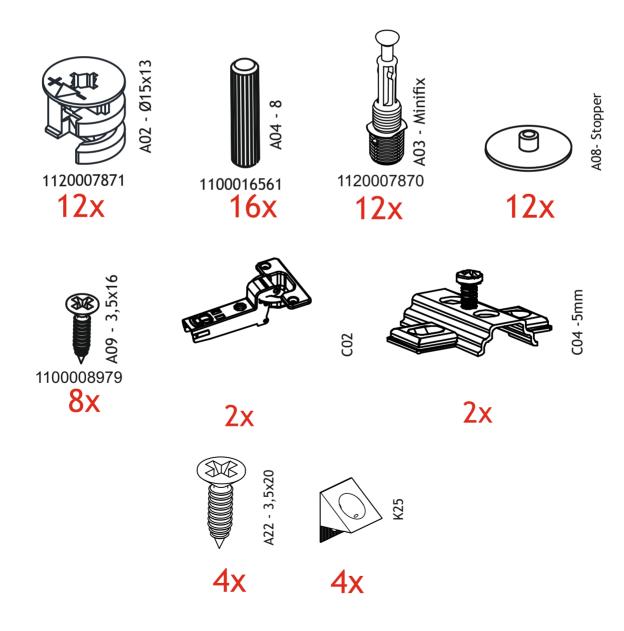

roduce all of our products with great care, sometimes we encounter uncomfortable situations, or the product you purchase may be damaged during transportation. If your product has missing parts or damage, please share the problem with us using the contact information below.

100% customer satisfaction is guaranteed by RuumStore.



We manufacture our products to design your living spaces as you wish. When you buy, you are free to do anything with your new product. However, we would like to draw attention to some important warnings to avoid inconvenience.

- \*Do not use your furniture out of purpose.
- \*Do not touch the product with excessive heat.
- \*Please note that excessively cold and moisture may adversely affect your product structure.







## **TOOLS & INSTALLATION COMPONENTS**



## **LUUR TV UNIT**



| Part #1 | 1x |
|---------|----|
| Part #2 | 1x |
| Part #3 | 1x |
| Part #4 | 1x |
| Part #5 | 1x |
| Part #6 | 1x |
| Part #7 | 1x |
| Part #8 | 1x |
| Part #9 | 4x |

## **Disassembled Parts**