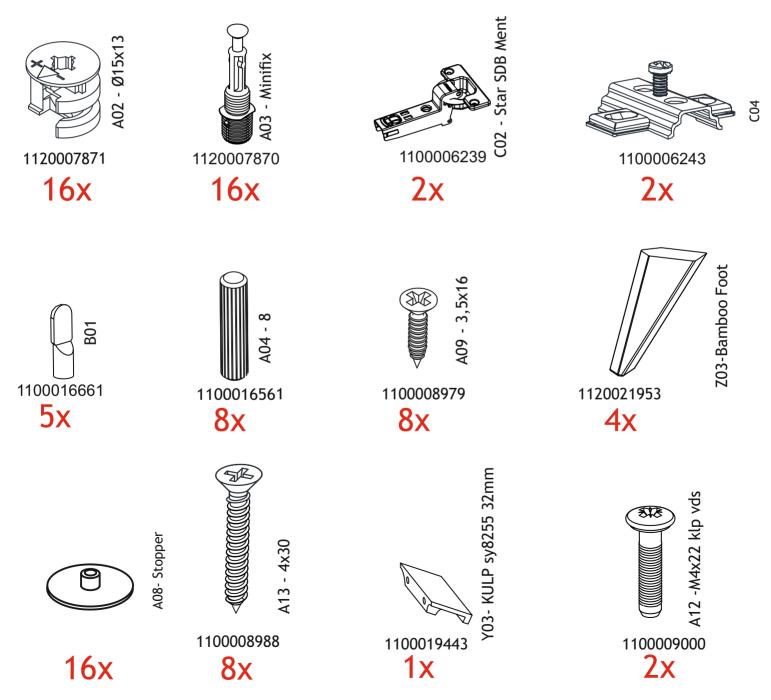

Before starting to combine, please check all parts and accessories according to the following parts list.

If you purchased more than one product, we recommend that you begin reviewing the assembly instructions to avoid confusion and installation errors.