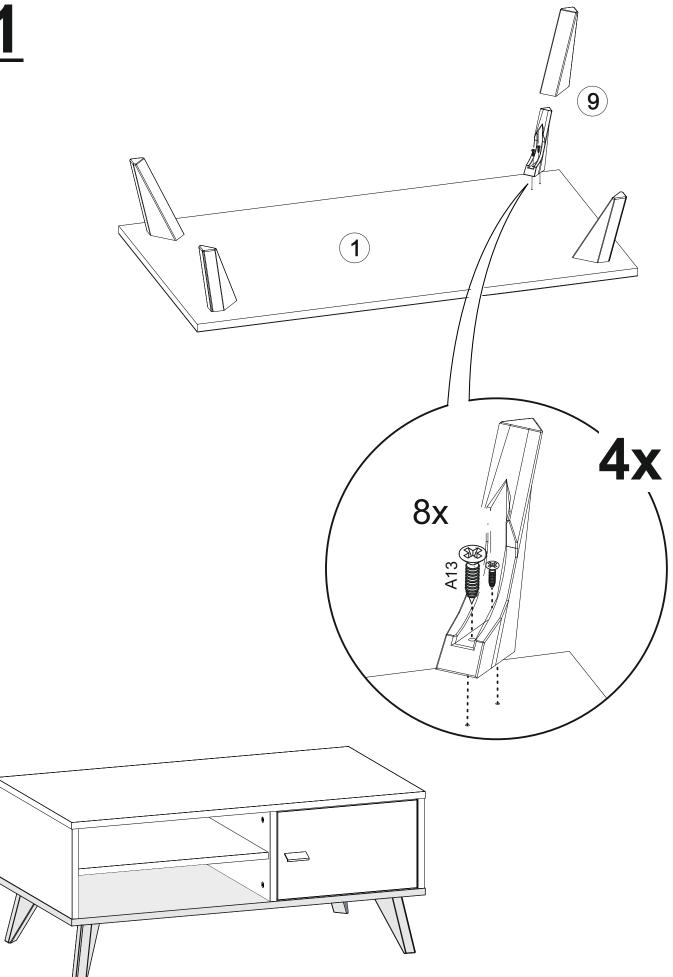

\*Do not use your furniture out of purpose.

\*Do not touch the product with excessive heat.

\*Please note that excessively cold and moisture may adversely affect your product structure.

| Part #1<br>Part #2<br>Part #3                       | 1x<br>1x<br>1x                   | LIKA STAND |
|-----------------------------------------------------|----------------------------------|------------|
| Part #4<br>Part #5<br>Part #6<br>Part #7<br>Part #8 | 1x<br>1x<br>1x<br>1x<br>1x<br>1x |            |
| Total                                               | 8x                               |            |