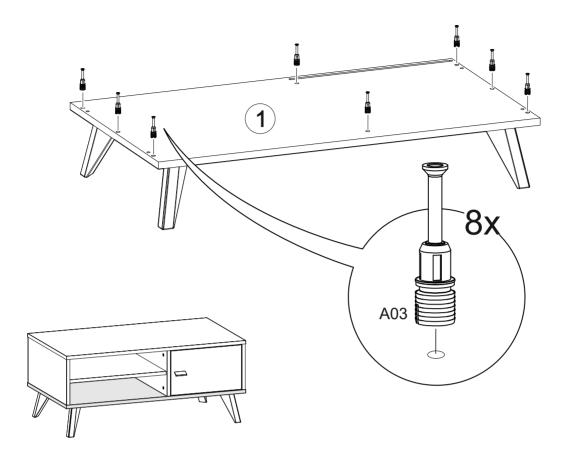

\*Do not use your furniture out of purpose.

\*Do not touch the product with excessive heat.

\*Please note that excessively cold and moisture may adversely affect your product structure.

| Part #1<br>Part #2<br>Part #3                       | 1x<br>1x<br>1x                   | LIKA STAND |
|-----------------------------------------------------|----------------------------------|------------|
| Part #4<br>Part #5<br>Part #6<br>Part #7<br>Part #8 | 1x<br>1x<br>1x<br>1x<br>1x<br>1x |            |
| Total                                               | 8x                               |            |