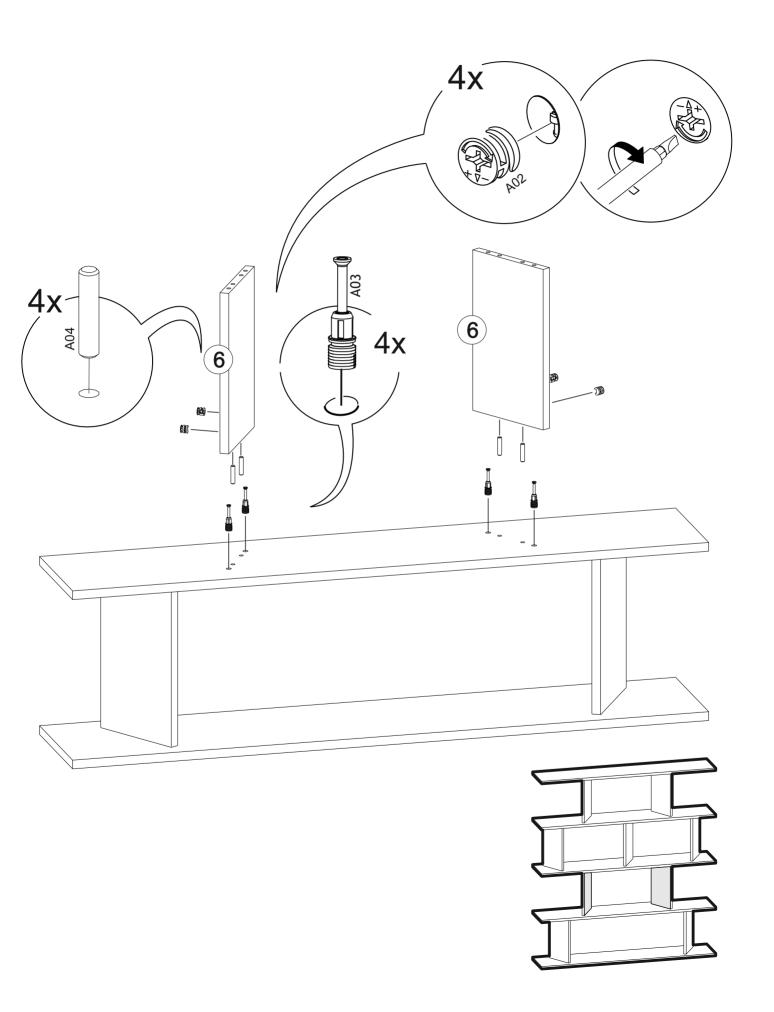

Before starting to combine, please check all parts and accessories according to the following parts list.

If you purchased more than one product, we recommend that you begin reviewing the assembly instructions to avoid confusion and installation errors.

## **TOOLS & INSTALLATION COMPONENTS**