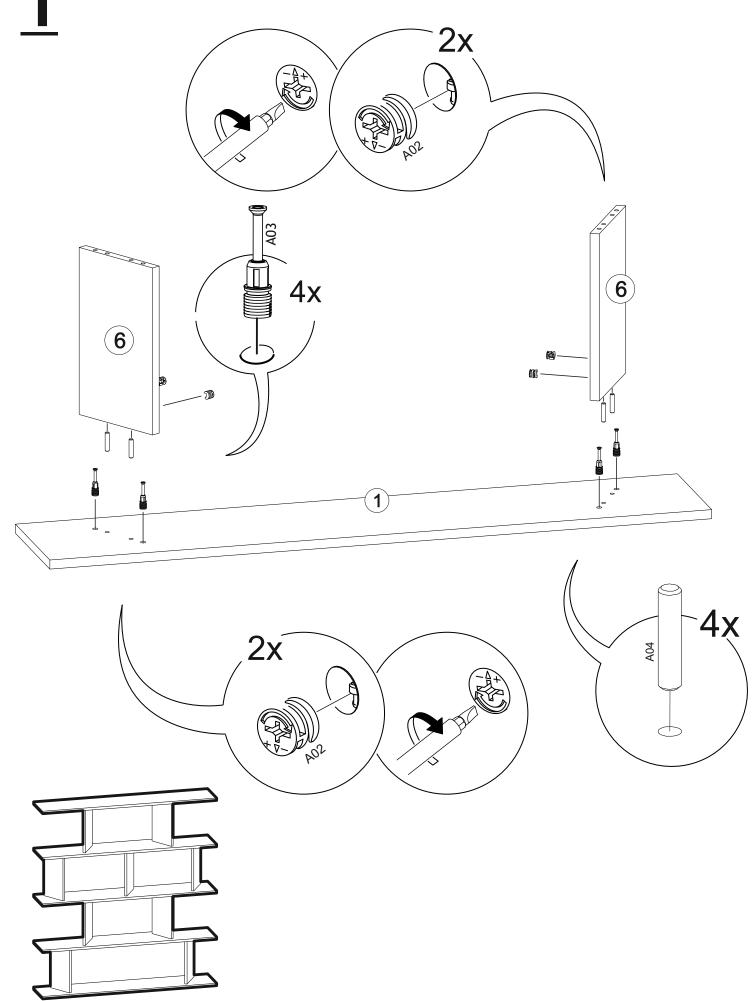

Before starting to combine, please check all parts and accessories according to the following parts list.

If you purchased more than one product, we recommend that you begin reviewing the assembly instructions to avoid confusion and installation errors.

## **TOOLS & INSTALLATION COMPONENTS**