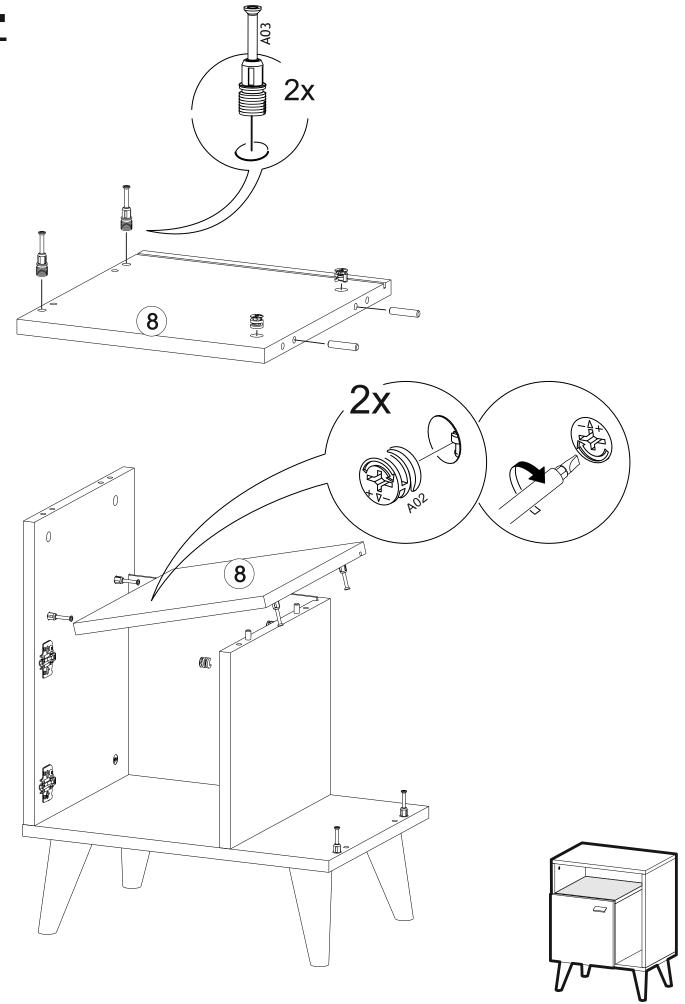

## **TOOLS & INSTALLATION COMPONENTS**

| Total   | 8x |
|---------|----|
| Part #8 | 1x |
| Part #7 | 1x |
| Part #6 | 1x |
| Part #5 | 1x |
| Part #4 | 1x |
| Part #3 | 1x |
| Part #2 | 1x |
| Part #1 | 1x |

## **Disassembled Parts**