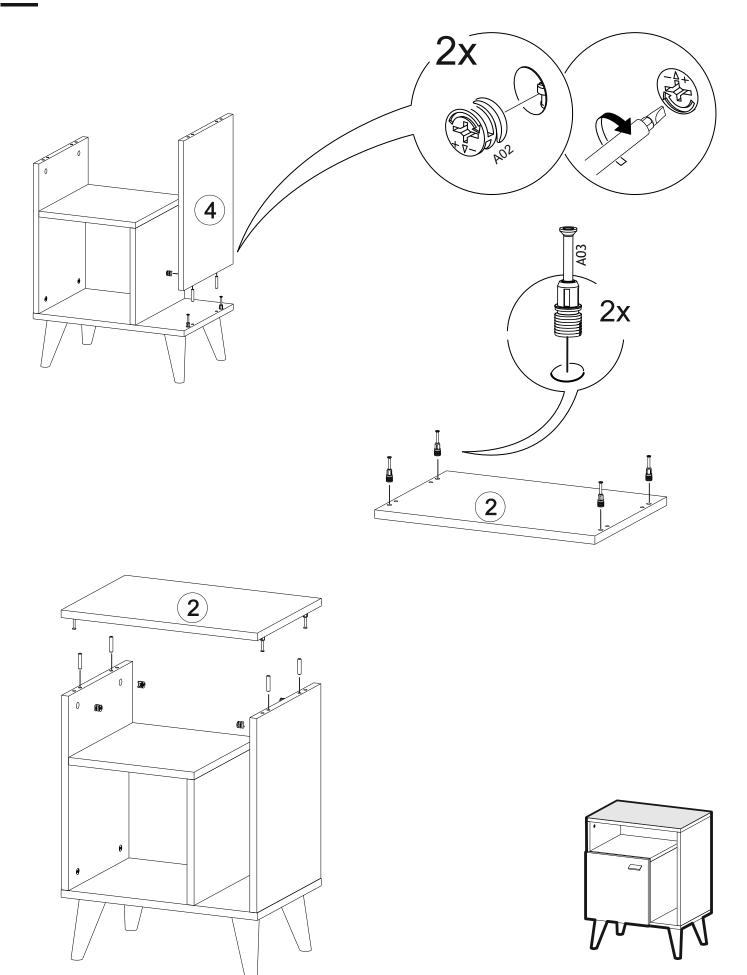

## **TOOLS & INSTALLATION COMPONENTS**

| Total   | 8x |
|---------|----|
| Part #8 | 1x |
| Part #7 | 1x |
| Part #6 | 1x |
| Part #5 | 1x |
| Part #4 | 1x |
| Part #3 | 1x |
| Part #2 | 1x |
| Part #1 | 1x |

## **Disassembled Parts**