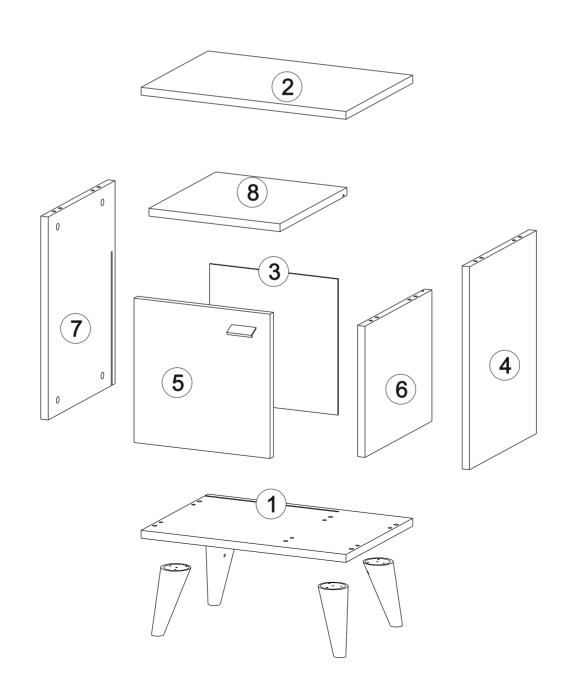

## **TOOLS & INSTALLATION COMPONENTS**

| Total   | 8x |
|---------|----|
| Part #8 | 1x |
| Part #7 | 1x |
| Part #6 | 1x |
| Part #5 | 1x |
| Part #4 | 1x |
| Part #3 | 1x |
| Part #2 | 1x |
| Part #1 | 1x |

## **Disassembled Parts**