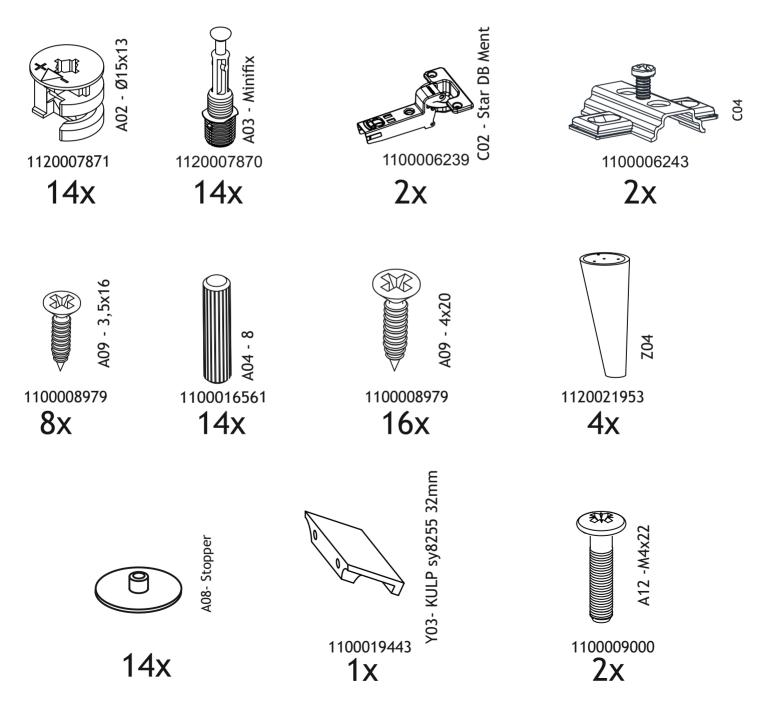

Before starting to combine, please check all parts and accessories according to the following parts list.

If you purchased more than one product, we recommend that you begin reviewing the assembly instructions to avoid confusion and installation errors.

## **TOOLS & INSTALLATION COMPONENTS**

| Total   | 8x |
|---------|----|
| Part #8 | 1x |
| Part #7 | 1x |
| Part #6 | 1x |
| Part #5 | 1x |
| Part #4 | 1x |
| Part #3 | 1x |
| Part #2 | 1x |
| Part #1 | 1x |