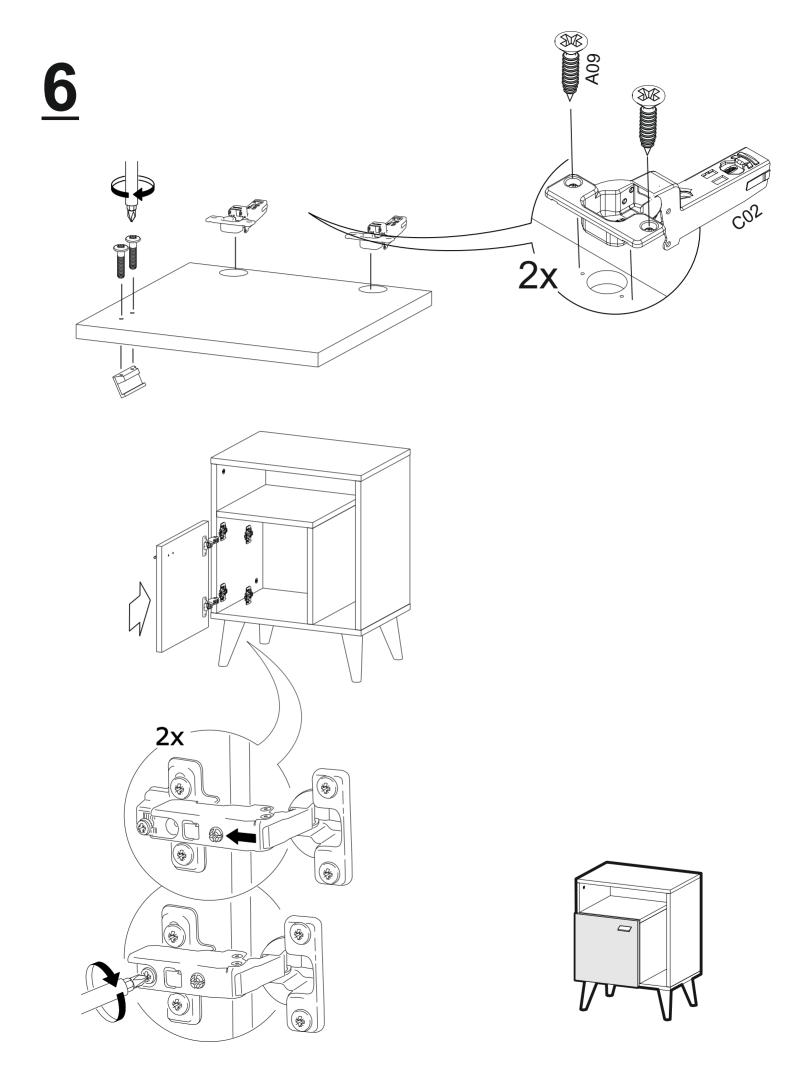

## **TOOLS & INSTALLATION COMPONENTS**

| Total   | 8x |
|---------|----|
| Part #8 | 1x |
| Part #7 | 1x |
| Part #6 | 1x |
| Part #5 | 1x |
| Part #4 | 1x |
| Part #3 | 1x |
| Part #2 | 1x |
| Part #1 | 1x |