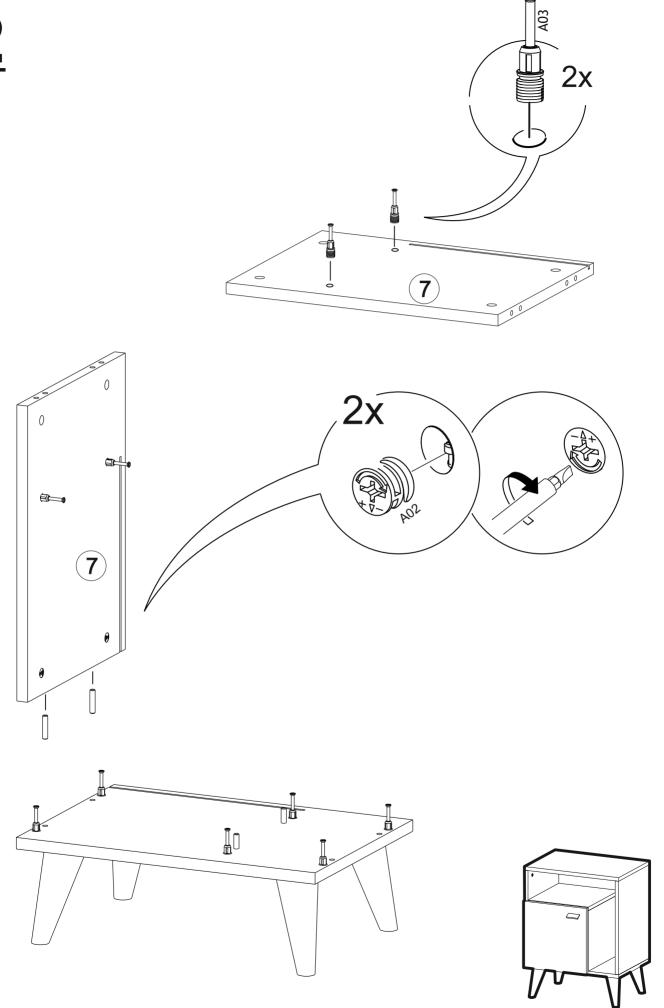

## **TOOLS & INSTALLATION COMPONENTS**

| Total   | 8x |
|---------|----|
| Part #8 | 1x |
| Part #7 | 1x |
| Part #6 | 1x |
| Part #5 | 1x |
| Part #4 | 1x |
| Part #3 | 1x |
| Part #2 | 1x |
| Part #1 | 1x |

## **Disassembled Parts**