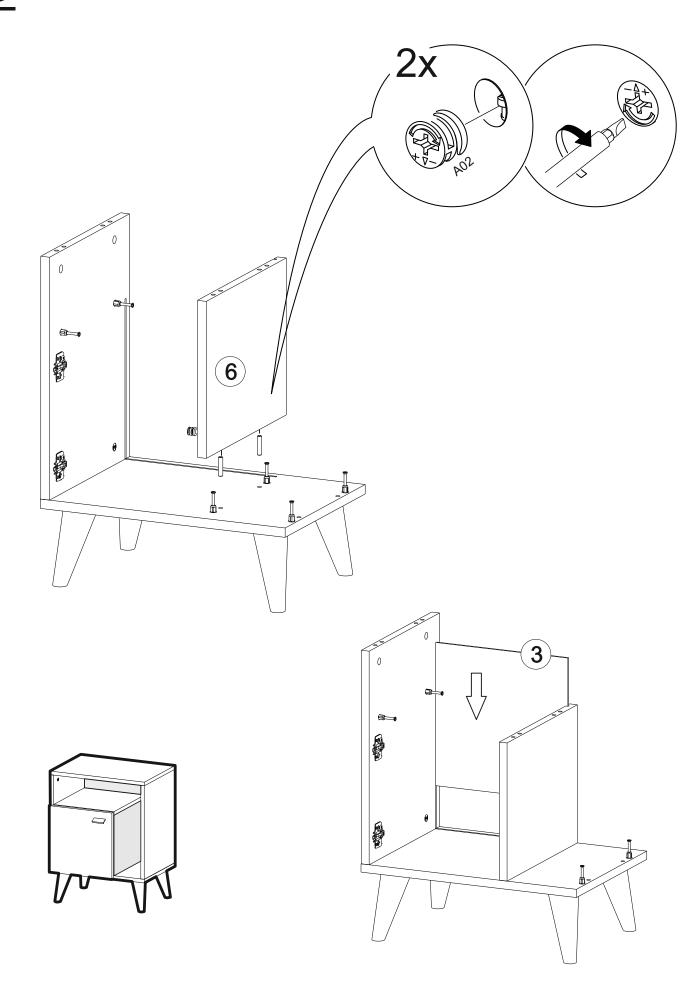

## **TOOLS & INSTALLATION COMPONENTS**

| Total   | 8x |
|---------|----|
| Part #8 | 1x |
| Part #7 | 1x |
| Part #6 | 1x |
| Part #5 | 1x |
| Part #4 | 1x |
| Part #3 | 1x |
| Part #2 | 1x |
| Part #1 | 1x |

## **Disassembled Parts**