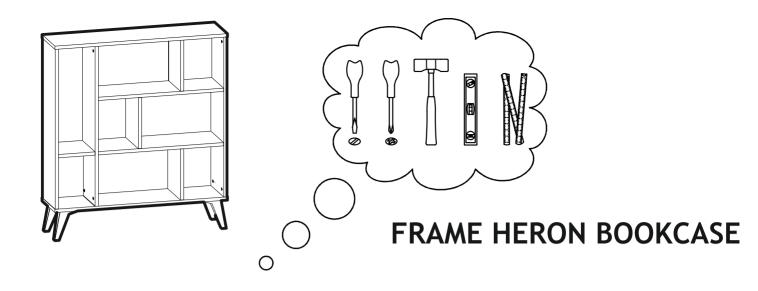

Before starting to combine, please check all parts and accessories according to the following parts list.

If you purchased more than one product, we recommend that you begin reviewing the assembly instructions to avoid confusion and installation errors.

## **TOOLS & INSTALLATION COMPONENTS**

| Total    | 13x |
|----------|-----|
| Part #13 | 1x  |
| Part #12 | 1x  |
| Part #11 | 1x  |
| Part #10 | 1x  |
| Part #9  | 1x  |
| Part #8  | 1x  |
| Part #7  | 1x  |
| Part #6  | 1x  |
| Part #5  | 1x  |
| Part #4  | 1x  |
| Part #3  | 1x  |
| Part #2  | 1x  |
| Part #1  | 1x  |
|          |     |