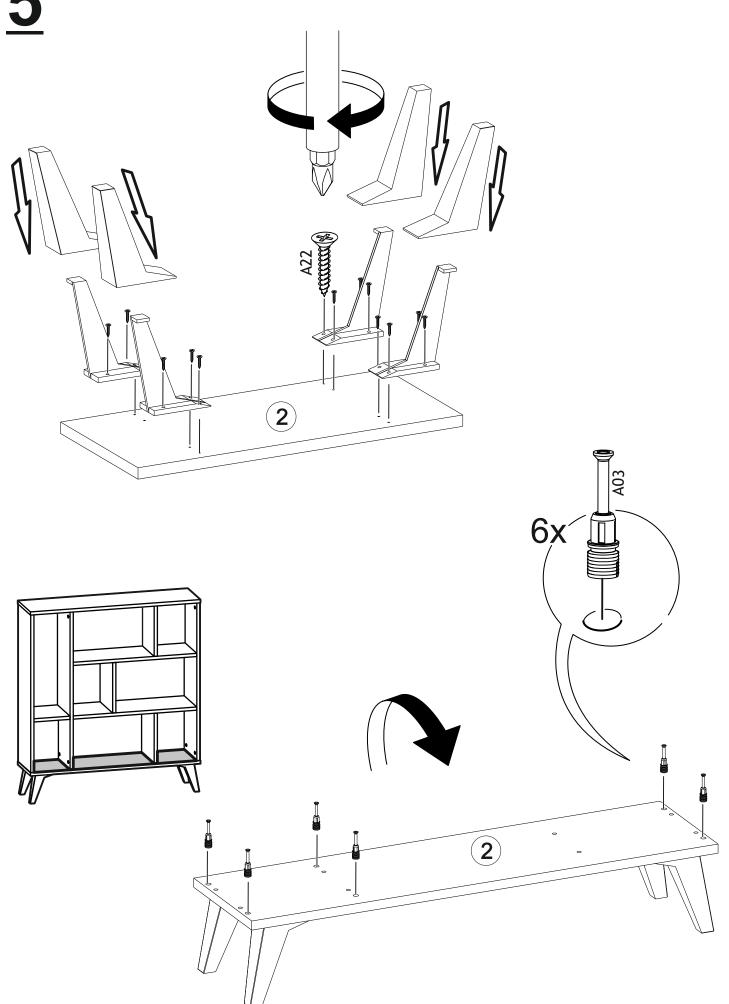

spaces as you wish. When you buy, you are free to do anything with your new product. However, we would like to draw attention to some important warnings to avoid inconvenience.

- \*Do not use your furniture out of purpose.
- \*Do not touch the product with excessive heat.
- \*Please note that excessively cold and moisture may adversely affect your product structure.







## **TOOLS & INSTALLATION COMPONENTS**



| Total    | 13x |
|----------|-----|
| Part #13 | 1x  |
| Part #12 | 1x  |
| Part #11 | 1x  |
| Part #10 | 1x  |
| Part #9  | 1x  |
| Part #8  | 1x  |
| Part #7  | 1x  |
| Part #6  | 1x  |
| Part #5  | 1x  |
| Part #4  | 1x  |
| Part #3  | 1x  |
| Part #2  | 1x  |
| Part #1  | 1x  |
|          |     |

## FRAME HERON BOOKCASE



**Disassembled Parts** 















4x 3 4x



<u>6</u>