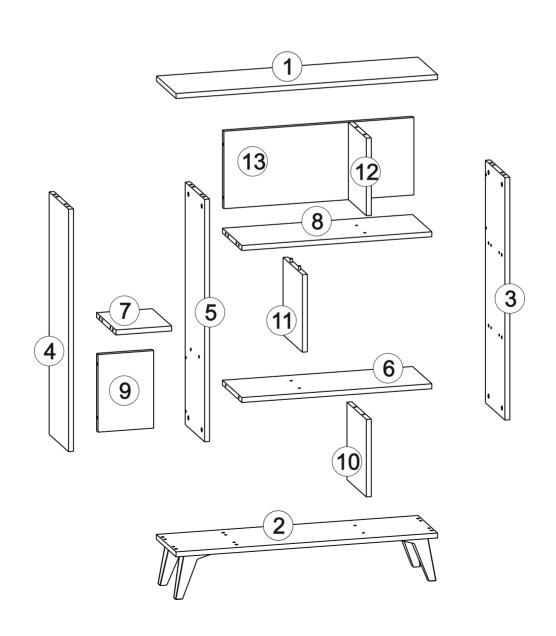

## **TOOLS & INSTALLATION COMPONENTS**

| Total    | 13x |
|----------|-----|
| Part #13 | 1x  |
| Part #12 | 1x  |
| Part #11 | 1x  |
| Part #10 | 1x  |
| Part #9  | 1x  |
| Part #8  | 1x  |
| Part #7  | 1x  |
| Part #6  | 1x  |
| Part #5  | 1x  |
| Part #4  | 1x  |
| Part #3  | 1x  |
| Part #2  | 1x  |
| Part #1  | 1x  |
|          |     |

## FRAME HERON BOOKCASE

**Disassembled Parts** 

4x 3 4x

<u>6</u>