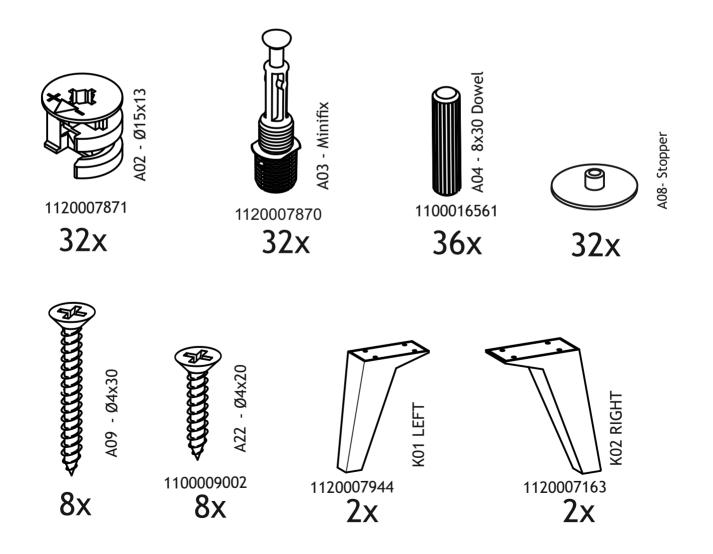

Before starting to combine, please check all parts and accessories according to the following parts list.

If you purchased more than one product, we recommend that you begin reviewing the assembly instructions to avoid confusion and installation errors.

## **TOOLS & INSTALLATION COMPONENTS**

| Total    | 13x |
|----------|-----|
| Part #13 | 1x  |
| Part #12 | 1x  |
| Part #11 | 1x  |
| Part #10 | 1x  |
| Part #9  | 1x  |
| Part #8  | 1x  |
| Part #7  | 1x  |
| Part #6  | 1x  |
| Part #5  | 1x  |
| Part #4  | 1x  |
| Part #3  | 1x  |
| Part #2  | 1x  |
| Part #1  | 1x  |
|          |     |