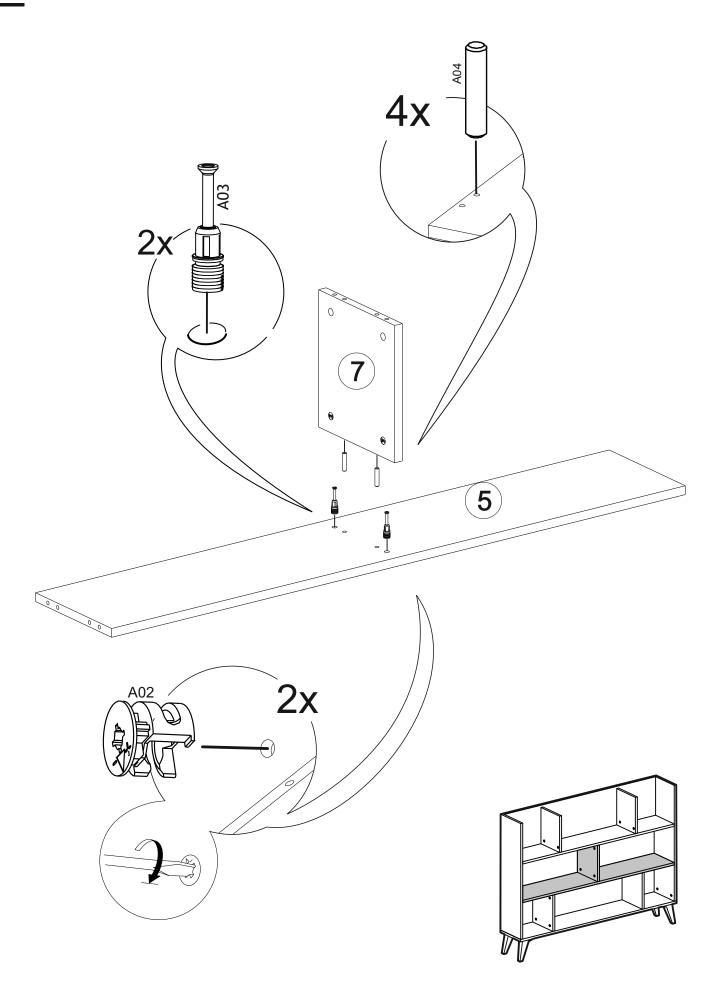

## **TOOLS & INSTALLATION COMPONENTS**

| 11x |
|-----|
| 2x  |
| 3x  |
| 1x  |
|     |