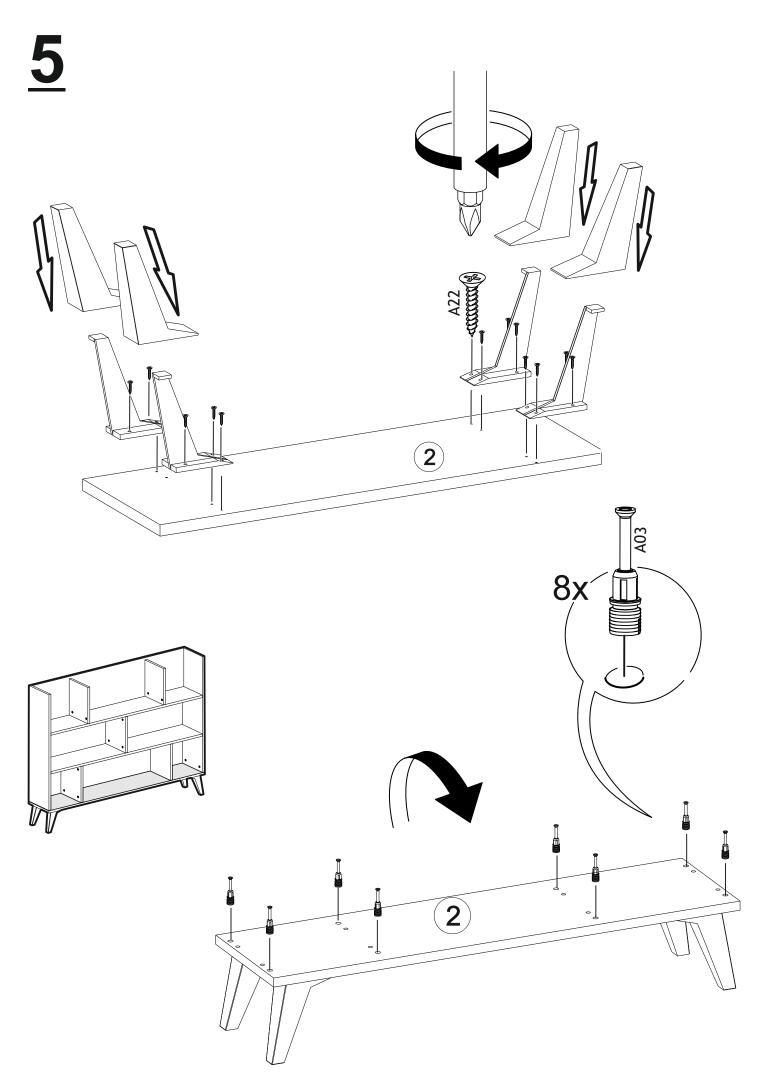

hase may be damaged during transportation. If your product has missing parts or damage, please share the problem with us using the contact information below.

100% customer satisfaction is guaranteed by RuumStore.



We manufacture our products to design your living spaces as you wish. When you buy, you are free to do anything with your new product. However, we would like to draw attention to some important warnings to avoid inconvenience.

- \*Do not use your furniture out of purpose.
- \*Do not touch the product with excessive heat.
- \*Please note that excessively cold and moisture may adversely affect your product structure.





## **TOOLS & INSTALLATION COMPONENTS**



| 11x |
|-----|
| 2x  |
| 3x  |
| 1x  |
|     |

## FRAME DION BOOKCASE



## **Disassembled Parts**

















<u>6</u>