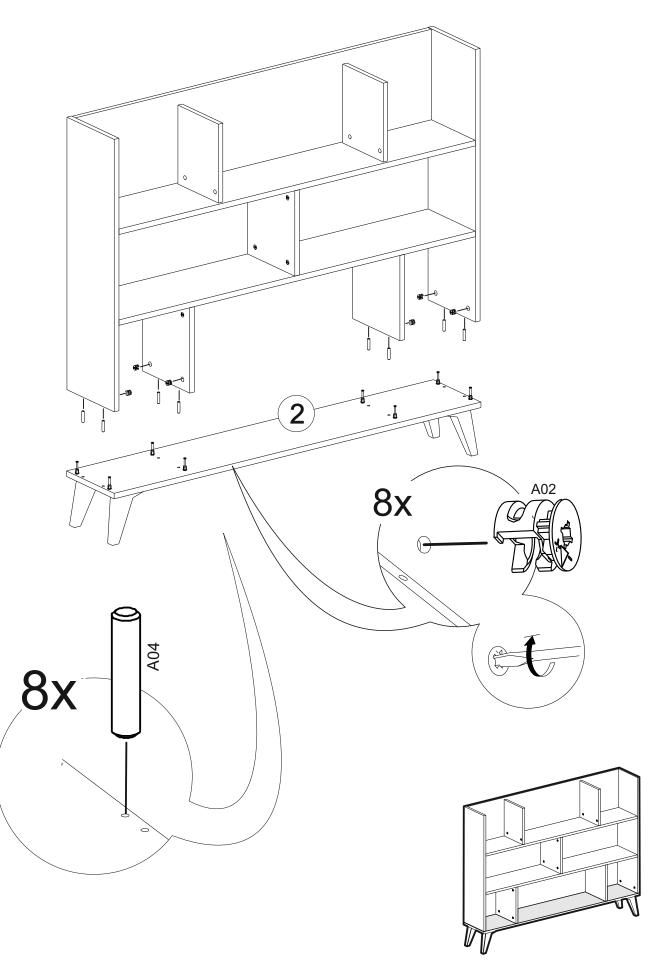

damaged during transportation. If your product has missing parts or damage, please share the problem with us using the contact information below.

100% customer satisfaction is guaranteed by RuumStore.



We manufacture our products to design your living spaces as you wish. When you buy, you are free to do anything with your new product. However, we would like to draw attention to some important warnings to avoid inconvenience.

- \*Do not use your furniture out of purpose.
- \*Do not touch the product with excessive heat.
- \*Please note that excessively cold and moisture may adversely affect your product structure.





## **TOOLS & INSTALLATION COMPONENTS**



| 11x |
|-----|
| 2x  |
| 3x  |
| 1x  |
|     |

## FRAME DION BOOKCASE



## **Disassembled Parts**

















<u>6</u>