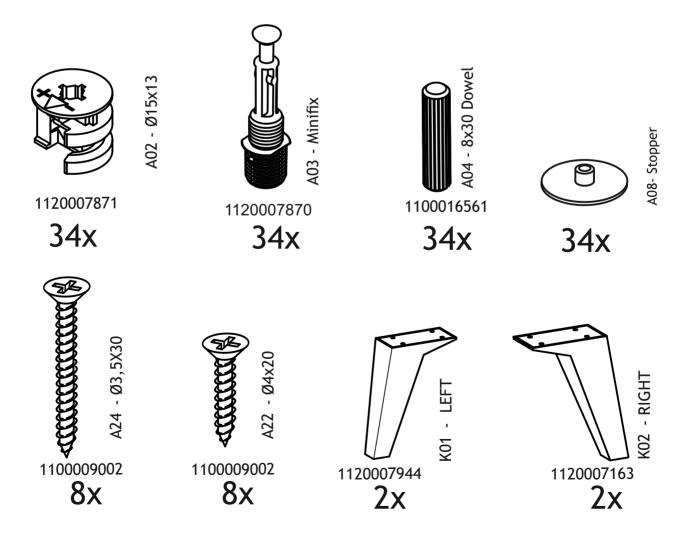

Before starting to combine, please check all parts and accessories according to the following parts list.

If you purchased more than one product, we recommend that you begin reviewing the assembly instructions to avoid confusion and installation errors.

## **TOOLS & INSTALLATION COMPONENTS**

| 11x |
|-----|
| 2x  |
| 3x  |
| 1x  |
|     |