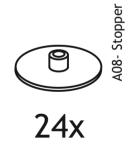

#### **TOOLS & INSTALLATION COMPONENTS**

| Total   | 10x |
|---------|-----|
| Part #9 | 1x  |
| Part #8 | 1x  |
| Part #7 | 1x  |
| Part #6 | 2x  |
| Part #5 | 1x  |
| Part #4 | 1x  |
| Part #3 | 1x  |
| Part #2 | 1x  |
| Part #1 | 1x  |