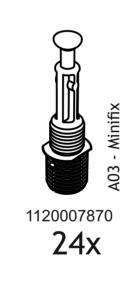

#### **TOOLS & INSTALLATION COMPONENTS**

| Total   | 10x |
|---------|-----|
| Part #9 | 1x  |
| Part #8 | 1x  |
| Part #7 | 1x  |
| Part #6 | 2x  |
| Part #5 | 1x  |
| Part #4 | 1x  |
| Part #3 | 1x  |
| Part #2 | 1x  |
| Part #1 | 1x  |