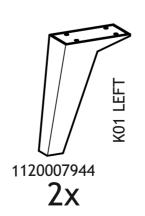

#### **TOOLS & INSTALLATION COMPONENTS**

| Total   | 10x |
|---------|-----|
| Part #9 | 1x  |
| Part #8 | 1x  |
| Part #7 | 1x  |
| Part #6 | 2x  |
| Part #5 | 1x  |
| Part #4 | 1x  |
| Part #3 | 1x  |
| Part #2 | 1x  |
| Part #1 | 1x  |