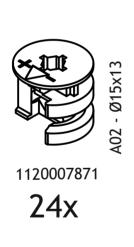

#### **TOOLS & INSTALLATION COMPONENTS**

| Total   | 10x |
|---------|-----|
| Part #9 | 1x  |
| Part #8 | 1x  |
| Part #7 | 1x  |
| Part #6 | 2x  |
| Part #5 | 1x  |
| Part #4 | 1x  |
| Part #3 | 1x  |
| Part #2 | 1x  |
| Part #1 | 1x  |

### **Disassembled Parts**

3 A04 4x 3 A02