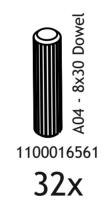

#### **TOOLS & INSTALLATION COMPONENTS**

| Total   | 10x |
|---------|-----|
| Part #9 | 1x  |
| Part #8 | 1x  |
| Part #7 | 1x  |
| Part #6 | 2x  |
| Part #5 | 1x  |
| Part #4 | 1x  |
| Part #3 | 1x  |
| Part #2 | 1x  |
| Part #1 | 1x  |