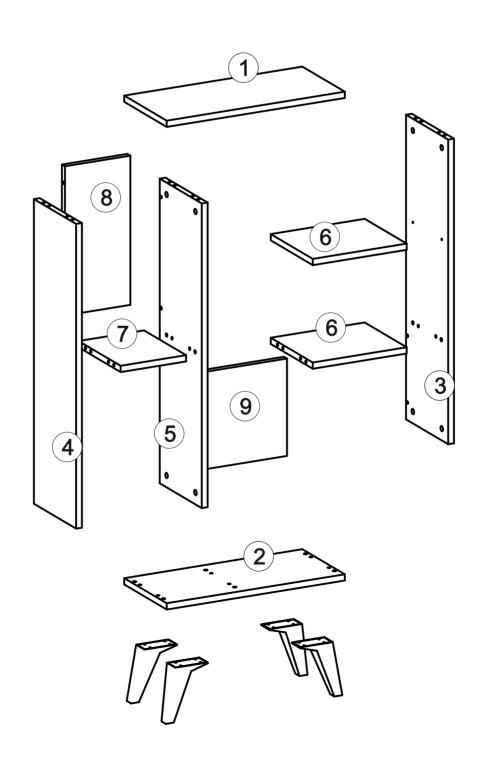

#### **TOOLS & INSTALLATION COMPONENTS**

| Total   | 10x |
|---------|-----|
| Part #9 | 1x  |
| Part #8 | 1x  |
| Part #7 | 1x  |
| Part #6 | 2x  |
| Part #5 | 1x  |
| Part #4 | 1x  |
| Part #3 | 1x  |
| Part #2 | 1x  |
| Part #1 | 1x  |

### **Disassembled Parts**

3 A04 4x 3 A02