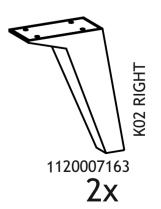

#### **TOOLS & INSTALLATION COMPONENTS**

| Total   | 10x |
|---------|-----|
| Part #9 | 1x  |
| Part #8 | 1x  |
| Part #7 | 1x  |
| Part #6 | 2x  |
| Part #5 | 1x  |
| Part #4 | 1x  |
| Part #3 | 1x  |
| Part #2 | 1x  |
| Part #1 | 1x  |