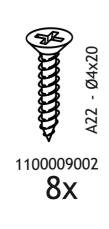

#### **TOOLS & INSTALLATION COMPONENTS**

| Total   | 10x |
|---------|-----|
| Part #9 | 1x  |
| Part #8 | 1x  |
| Part #7 | 1x  |
| Part #6 | 2x  |
| Part #5 | 1x  |
| Part #4 | 1x  |
| Part #3 | 1x  |
| Part #2 | 1x  |
| Part #1 | 1x  |