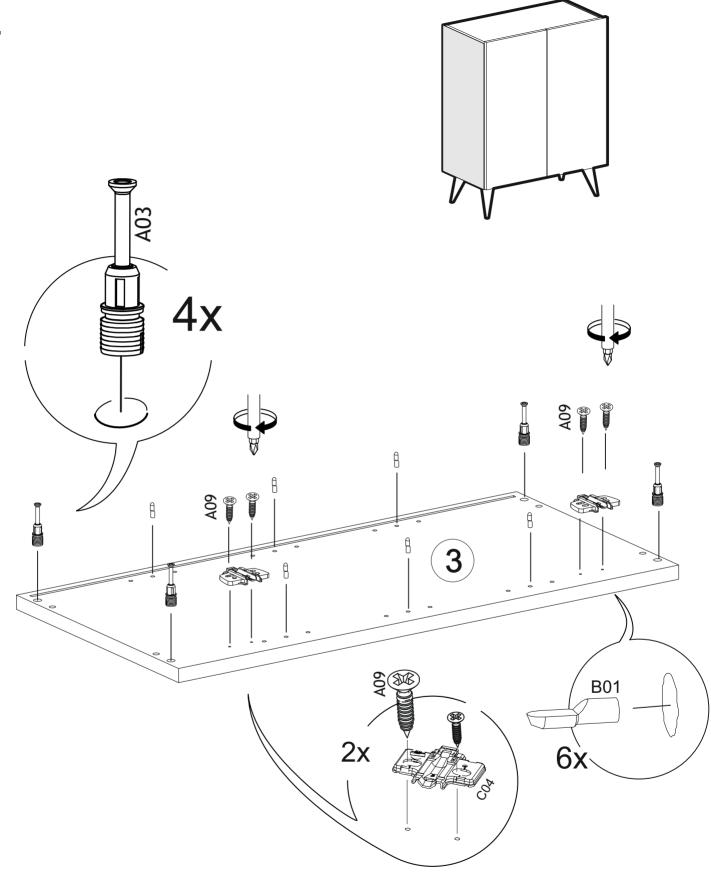

## **FORTE SHOE STAND**

| Total   | 11x |
|---------|-----|
| Part #7 | 2x  |
| Part #6 | 3x  |
| Part #5 | 1x  |
| Part #4 | 1x  |
| Part #3 | 2x  |
| Part #2 | 1x  |
| Part #1 | 1x  |
|         |     |