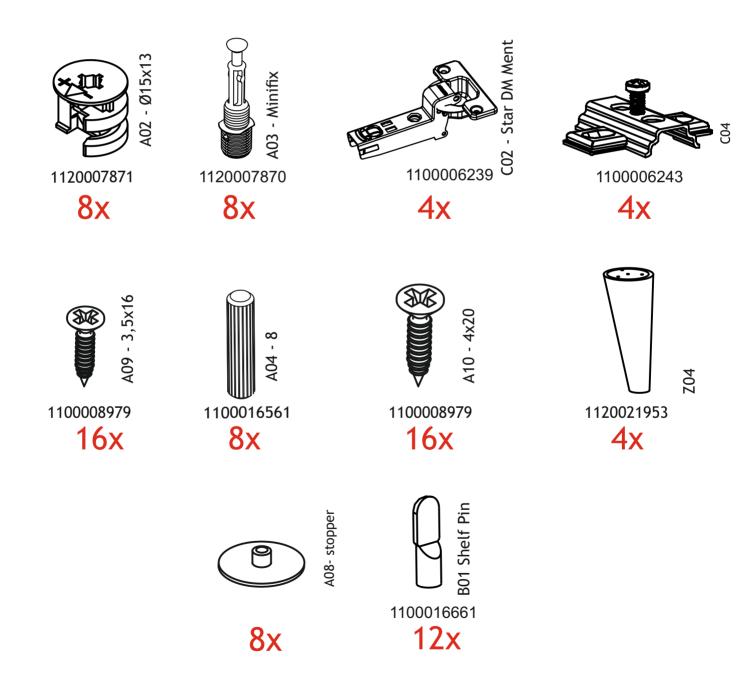

Before starting to combine, please check all parts and accessories according to the following parts list.

If you purchased more than one product, we recommend that you begin reviewing the assembly instructions to avoid confusion and installation errors.

## **FORTE SHOE STAND**

| Total   | 11x |
|---------|-----|
| Part #7 | 2x  |
| Part #6 | 3x  |
| Part #5 | 1x  |
| Part #4 | 1x  |
| Part #3 | 2x  |
| Part #2 | 1x  |
| Part #1 | 1x  |
|         |     |