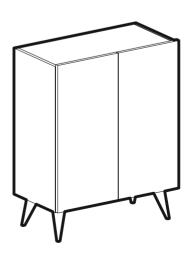

## **FORTE SHOE STAND**

| Total   | 11x |
|---------|-----|
| Part #7 | 2x  |
| Part #6 | 3x  |
| Part #5 | 1x  |
| Part #4 | 1x  |
| Part #3 | 2x  |
| Part #2 | 1x  |
| Part #1 | 1x  |
|         |     |