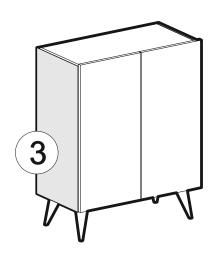

## **FORTE SHOE STAND**

| Total   | 11x |
|---------|-----|
| Part #7 | 2x  |
| Part #6 | 3x  |
| Part #5 | 1x  |
| Part #4 | 1x  |
| Part #3 | 2x  |
| Part #2 | 1x  |
| Part #1 | 1x  |
|         |     |