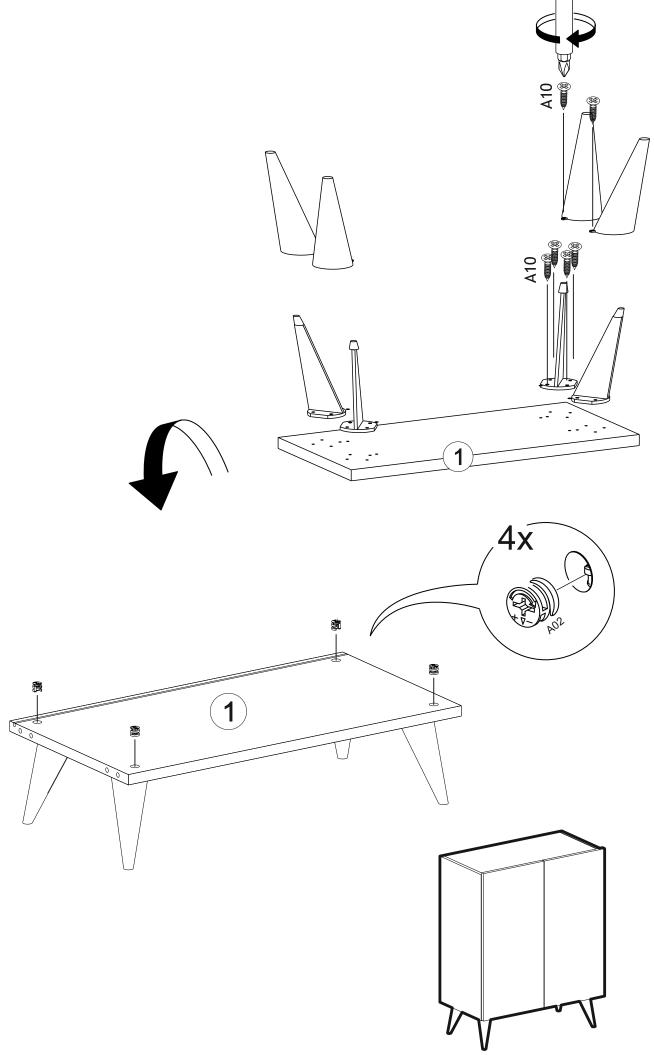

## **FORTE SHOE STAND**

| Total   | 11x |
|---------|-----|
| Part #7 | 2x  |
| Part #6 | 3x  |
| Part #5 | 1x  |
| Part #4 | 1x  |
| Part #3 | 2x  |
| Part #2 | 1x  |
| Part #1 | 1x  |
|         |     |