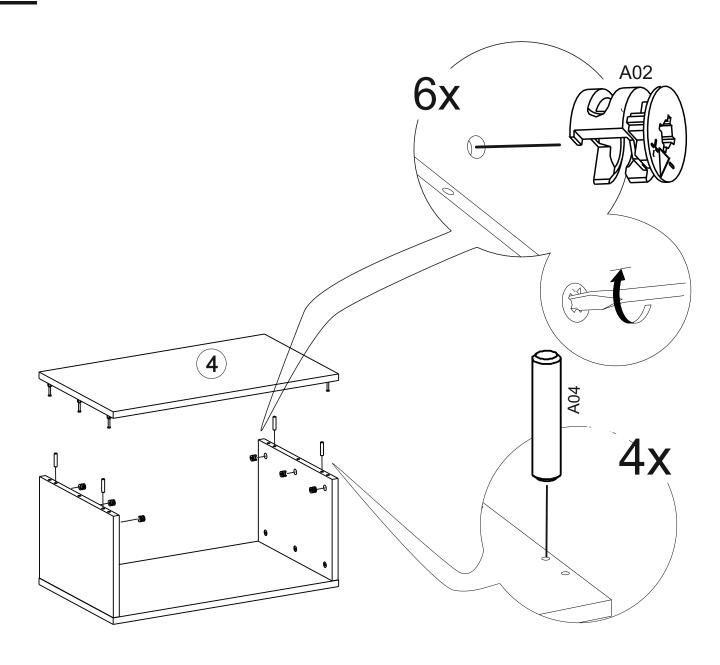

## **FELICE TABLE**

| Total   | 7x |
|---------|----|
| Part #5 | 2x |
| Part #4 | 2x |
| Part #3 | 1x |
| Part #2 | 1x |
| Part #1 | 1x |