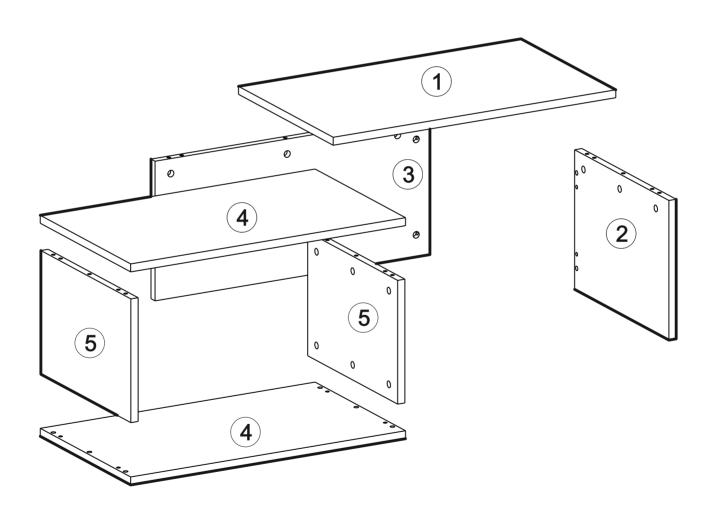

## **FELICE TABLE**

| Total   | 7x |
|---------|----|
| Part #5 | 2x |
| Part #4 | 2x |
| Part #3 | 1x |
| Part #2 | 1x |
| Part #1 | 1x |

## **Disassembled Parts**