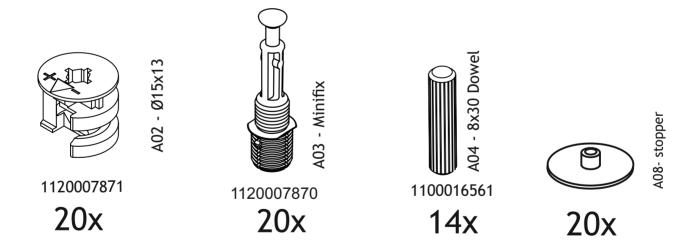

Before starting to combine, please check all parts and accessories according to the following parts list.

If you purchased more than one product, we recommend that you begin reviewing the assembly instructions to avoid confusion and installation errors.

## **FELICE TABLE**

| Total   | 7x |
|---------|----|
| Part #5 | 2x |
| Part #4 | 2x |
| Part #3 | 1x |
| Part #2 | 1x |
| Part #1 | 1x |