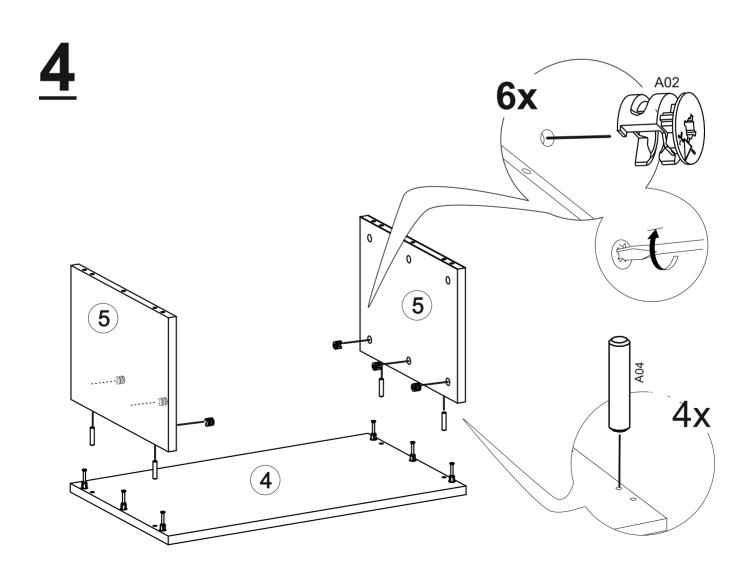

## **FELICE TABLE**

| Total   | 7x |
|---------|----|
| Part #5 | 2x |
| Part #4 | 2x |
| Part #3 | 1x |
| Part #2 | 1x |
| Part #1 | 1x |