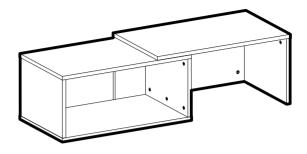

## **FELICE TABLE**

| Total   | 7x |
|---------|----|
| Part #5 | 2x |
| Part #4 | 2x |
| Part #3 | 1x |
| Part #2 | 1x |
| Part #1 | 1x |