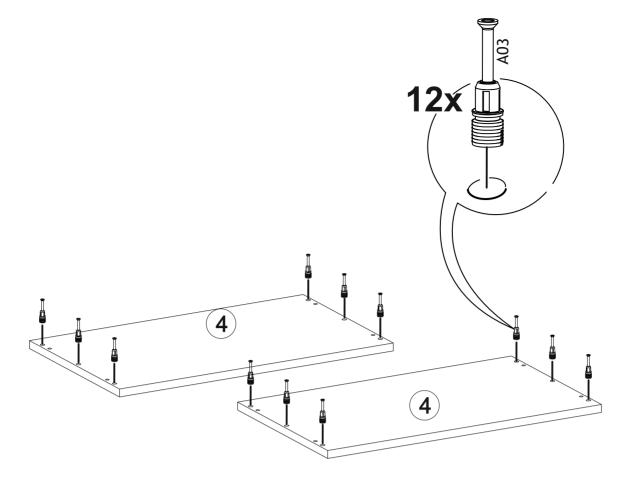

## **FELICE TABLE**

| Total   | 7x |
|---------|----|
| Part #5 | 2x |
| Part #4 | 2x |
| Part #3 | 1x |
| Part #2 | 1x |
| Part #1 | 1x |