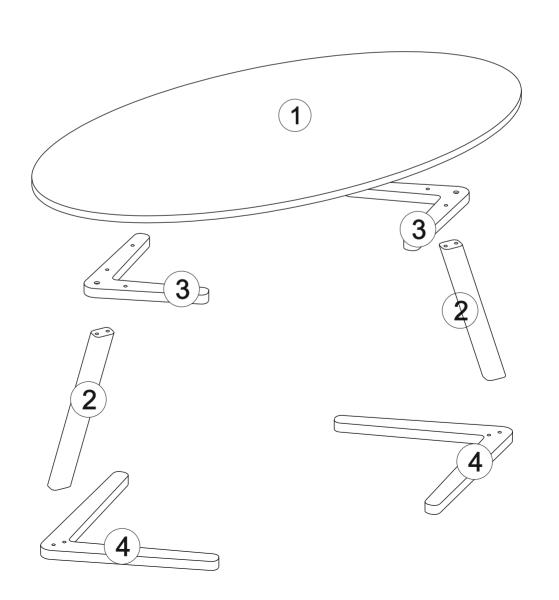

#### **TOOLS & INSTALLATION COMPONENTS**

| Part #1 | 1x |
|---------|----|
| Part #2 | 2x |
| Part #3 | 2x |
| Part #4 | 2x |

## **Disassembled Parts**