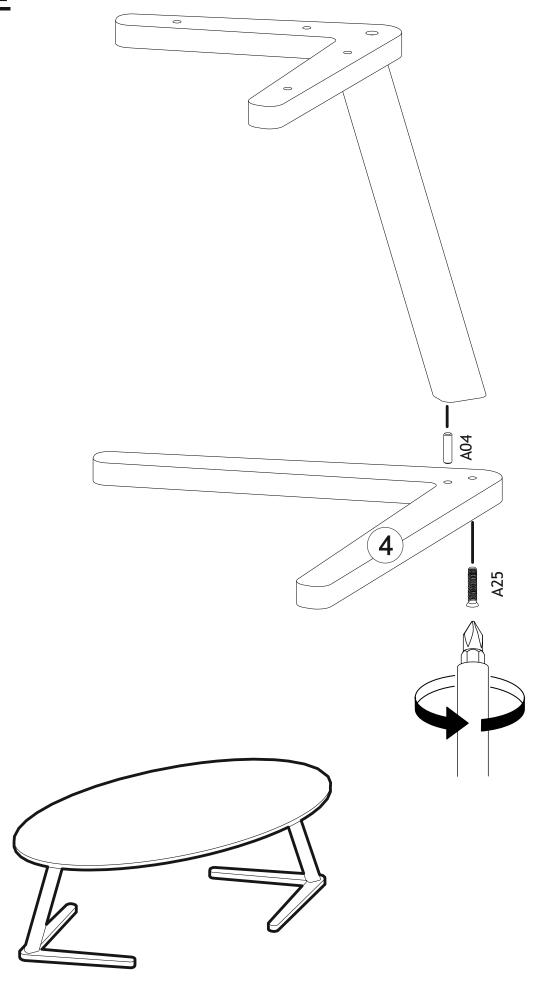

### **ELIPSO STAND**

#### **TOOLS & INSTALLATION COMPONENTS**

| Part #1 | 1x |
|---------|----|
| Part #2 | 2x |
| Part #3 | 2x |
| Part #4 | 2x |