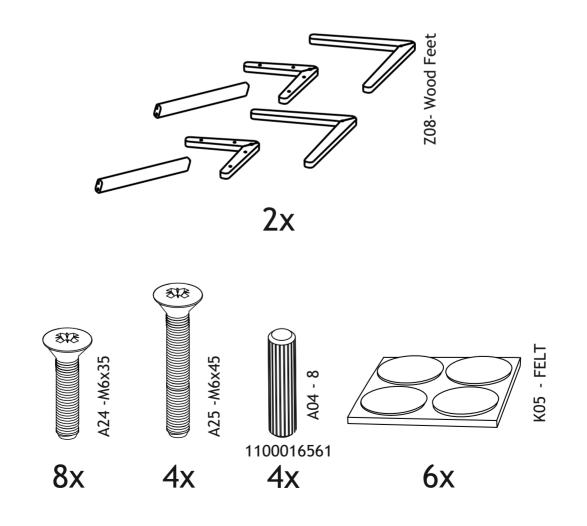

#### **TOOLS & INSTALLATION COMPONENTS**

| Part #1 | 1x |
|---------|----|
| Part #2 | 2x |
| Part #3 | 2x |
| Part #4 | 2x |

## **Disassembled Parts**