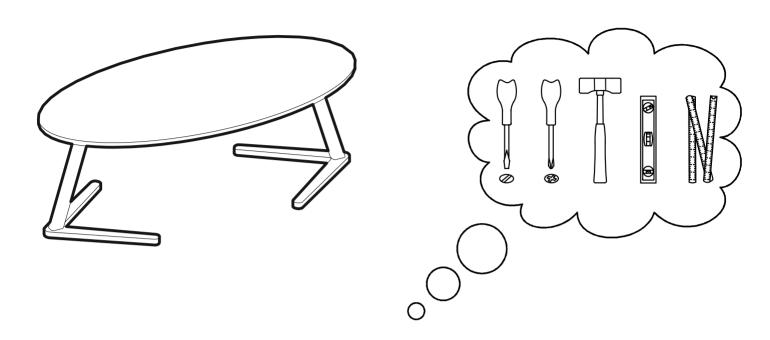

Before starting to combine, please check all parts and accessories according to the following parts list.

If you purchased more than one product, we recommend that you begin reviewing the assembly instructions to avoid confusion and installation errors.