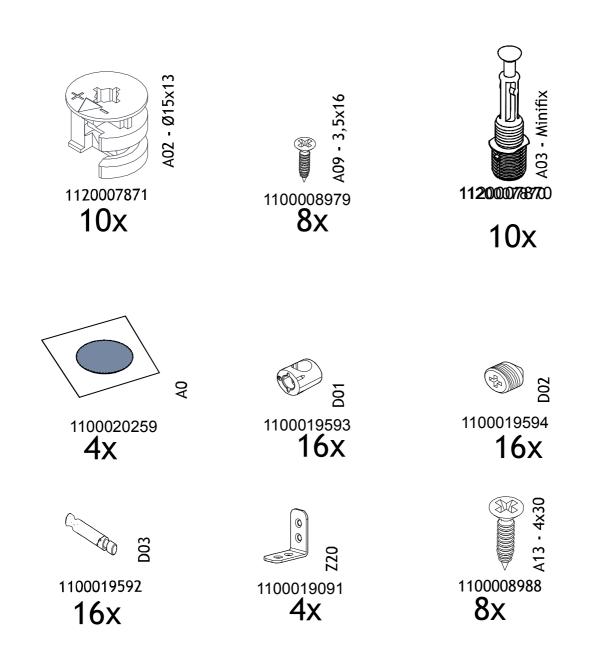

Before starting to combine, please check all parts and accessories according to the following parts list.

If you purchased more than one product, we recommend that you begin reviewing the assembly instructions to avoid confusion and installation errors.

## **TOOLS & INSTALLATION COMPONENTS**

| 2200170594 | 2200170585 Part #1 | 1x |
|------------|--------------------|----|
| OPAK WHİTE | VARNA              |    |
| 2200170596 | 2200170587 Part #2 | 2x |
| VARNA      | VARNA              |    |
| 2200170598 | 2200170589 Part #3 | 2x |
| VARNA      | VARNA              |    |
| 2200170600 | 2200170591 Part #4 | 4x |
| VARNA      | VARNA              |    |