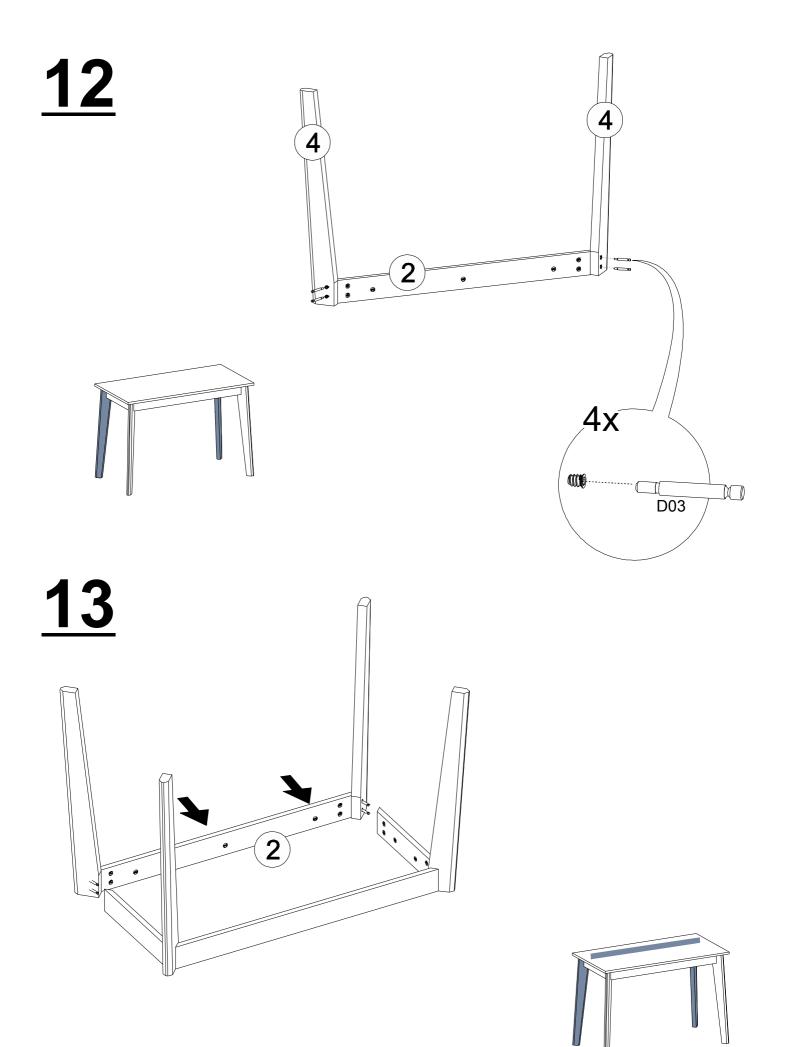

o do anything with your new product. However, we would like to draw attention to some important warnings to avoid inconvenience.



\*Do not use your furniture out of purpose.

\*Do not touch the product with excessive heat.

\*Please note that excessively cold and moisture may adversely affect your product structure.





## **TOOLS & INSTALLATION COMPONENTS**



| 2200170594 | 2200170585 Part #1 | 1x |
|------------|--------------------|----|
| OPAK WHİTE | VARNA              |    |
| 2200170596 | 2200170587 Part #2 | 2x |
| VARNA      | VARNA              |    |
| 2200170598 | 2200170589 Part #3 | 2x |
| VARNA      | VARNA              |    |
| 2200170600 | 2200170591 Part #4 | 4x |
| VARNA      | VARNA              |    |

DOCO TABLE

Total 9x

## **Disassembled** Parts

























http://www.ruumstore.co.uk