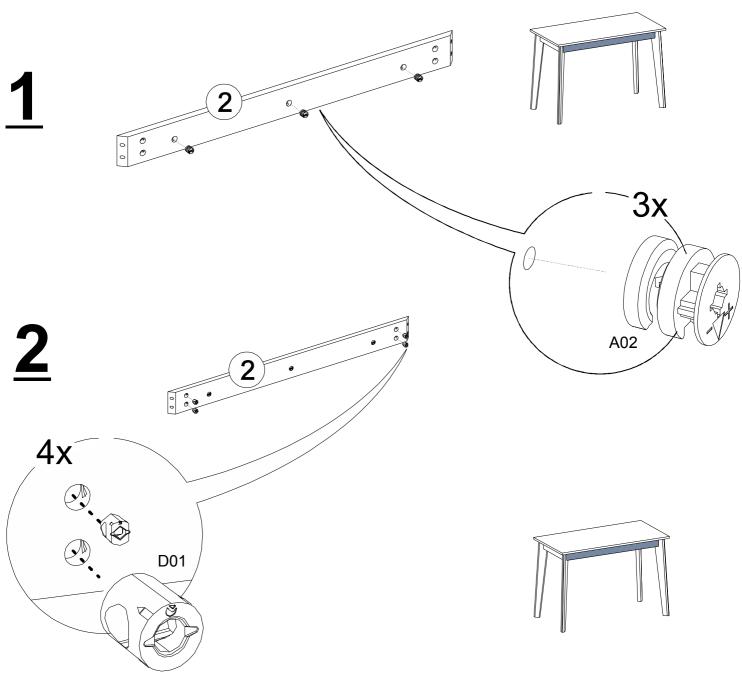

e free to do anything with your new product. However, we would like to draw attention to some important warnings to avoid inconvenience.



\*Do not use your furniture out of purpose.

\*Do not touch the product with excessive heat.

\*Please note that excessively cold and moisture may adversely affect your product structure.





## **TOOLS & INSTALLATION COMPONENTS**



| 2200170594 | 2200170585 Part #1 | 1x |
|------------|--------------------|----|
| OPAK WHİTE | VARNA              |    |
| 2200170596 | 2200170587 Part #2 | 2x |
| VARNA      | VARNA              |    |
| 2200170598 | 2200170589 Part #3 | 2x |
| VARNA      | VARNA              |    |
| 2200170600 | 2200170591 Part #4 | 4x |
| VARNA      | VARNA              |    |

DOCO TABLE

Total 9x

## **Disassembled** Parts

























http://www.ruumstore.co.uk