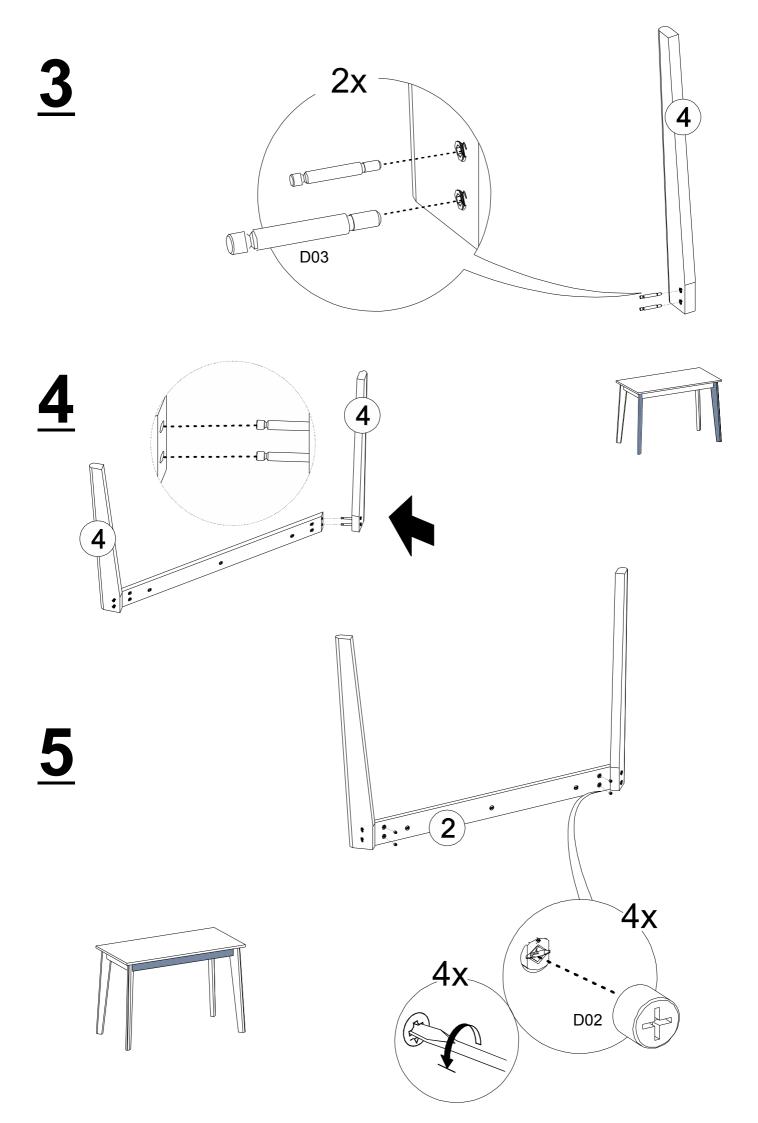

free to do anything with your new product. However, we would like to draw attention to some important warnings to avoid inconvenience.



\*Do not use your furniture out of purpose.

\*Do not touch the product with excessive heat.

\*Please note that excessively cold and moisture may adversely affect your product structure.





## **TOOLS & INSTALLATION COMPONENTS**



| 2200170594 | 2200170585 Part #1 | 1x |
|------------|--------------------|----|
| OPAK WHİTE | VARNA              |    |
| 2200170596 | 2200170587 Part #2 | 2x |
| VARNA      | VARNA              |    |
| 2200170598 | 2200170589 Part #3 | 2x |
| VARNA      | VARNA              |    |
| 2200170600 | 2200170591 Part #4 | 4x |
| VARNA      | VARNA              |    |

DOCO TABLE

Total 9x

## **Disassembled** Parts

























http://www.ruumstore.co.uk