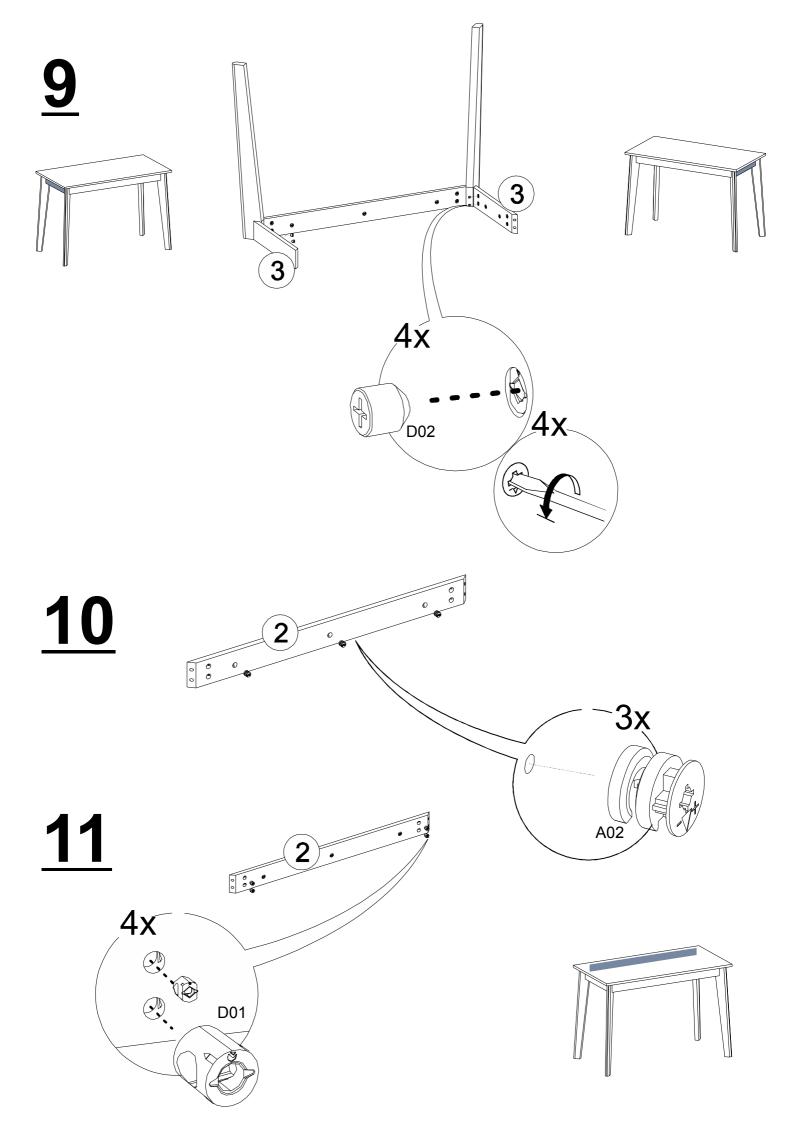

to do anything with your new product. However, we would like to draw attention to some important warnings to avoid inconvenience.



\*Do not use your furniture out of purpose.

\*Do not touch the product with excessive heat.

\*Please note that excessively cold and moisture may adversely affect your product structure.





## **TOOLS & INSTALLATION COMPONENTS**



| 2200170594 | 2200170585 Part #1 | 1x |
|------------|--------------------|----|
| OPAK WHİTE | VARNA              |    |
| 2200170596 | 2200170587 Part #2 | 2x |
| VARNA      | VARNA              |    |
| 2200170598 | 2200170589 Part #3 | 2x |
| VARNA      | VARNA              |    |
| 2200170600 | 2200170591 Part #4 | 4x |
| VARNA      | VARNA              |    |

DOCO TABLE

Total 9x

## **Disassembled** Parts

























http://www.ruumstore.co.uk