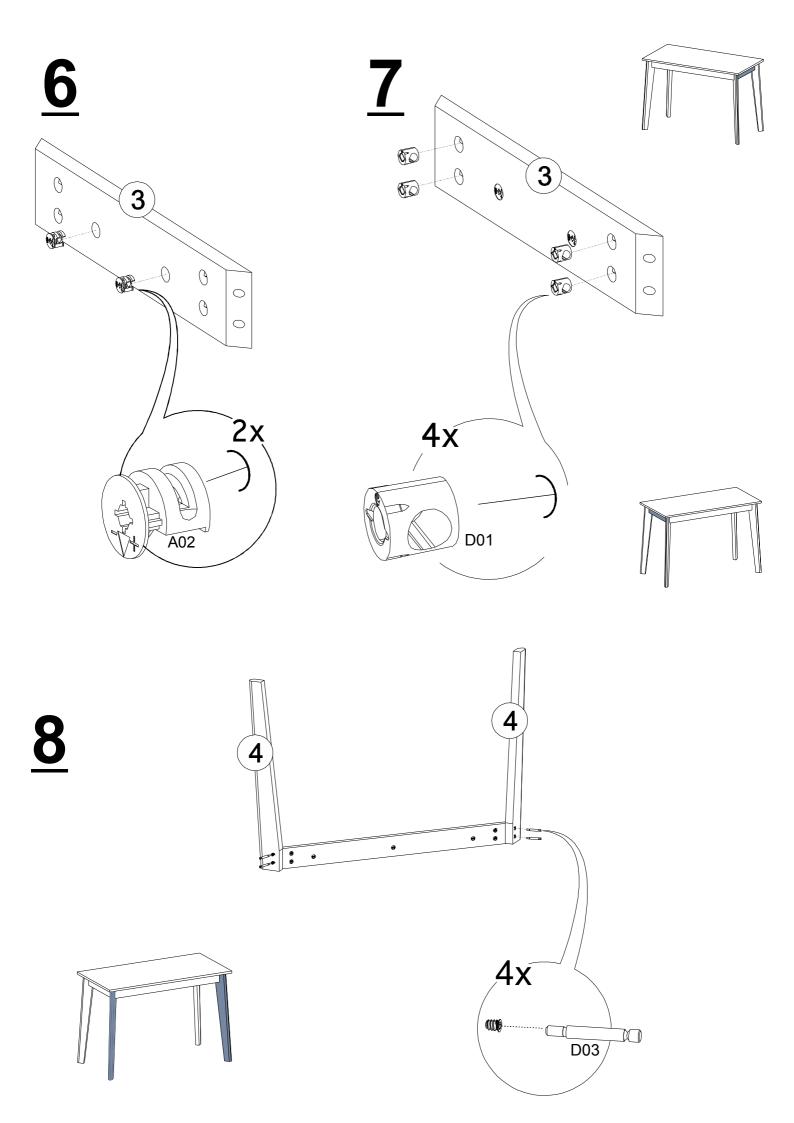

ee to do anything with your new product. However, we would like to draw attention to some important warnings to avoid inconvenience.



\*Do not use your furniture out of purpose.

\*Do not touch the product with excessive heat.

\*Please note that excessively cold and moisture may adversely affect your product structure.





## **TOOLS & INSTALLATION COMPONENTS**



| 2200170594 | 2200170585 Part #1 | 1x |
|------------|--------------------|----|
| OPAK WHİTE | VARNA              |    |
| 2200170596 | 2200170587 Part #2 | 2x |
| VARNA      | VARNA              |    |
| 2200170598 | 2200170589 Part #3 | 2x |
| VARNA      | VARNA              |    |
| 2200170600 | 2200170591 Part #4 | 4x |
| VARNA      | VARNA              |    |

DOCO TABLE

Total 9x

## **Disassembled** Parts

























http://www.ruumstore.co.uk