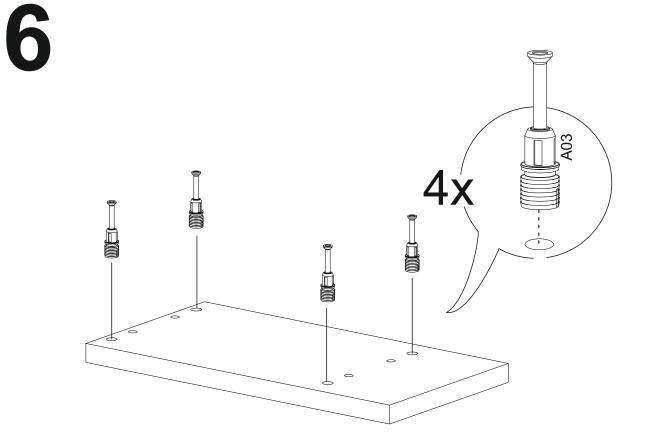

## DIA TOP MODUL

| Part #1 | 1x |
|---------|----|
| Part #2 | 1x |
| Part #3 | 2x |
| Part #4 | 1x |
| Part #5 | 1x |
| TOTAL   | 6x |