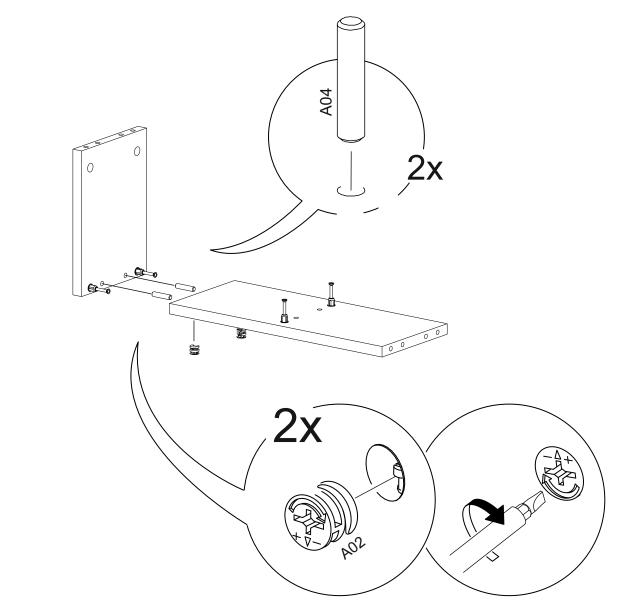

## DIA TOP MODUL

| Part #1 | 1x |
|---------|----|
| Part #2 | 1x |
| Part #3 | 2x |
| Part #4 | 1x |
| Part #5 | 1x |
| TOTAL   | 6x |