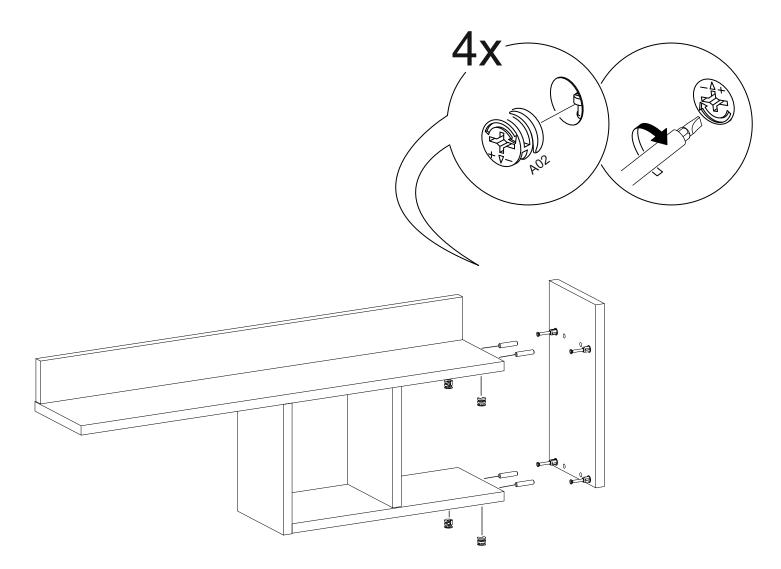

## DIA TOP MODUL

| Part #1 | 1x |
|---------|----|
| Part #2 | 1x |
| Part #3 | 2x |
| Part #4 | 1x |
| Part #5 | 1x |
| TOTAL   | 6x |