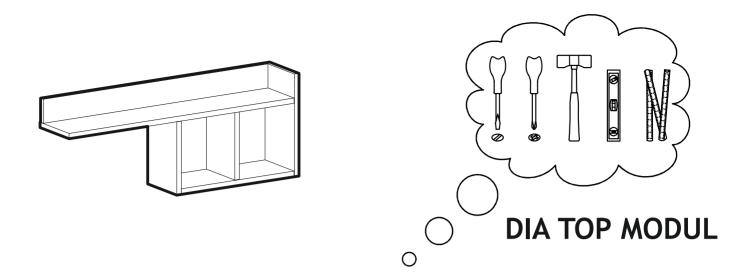

### **TOOLS & INSTALLATION COMPONENTS**

15x

## DIA TOP MODUL

| Part #1 | 1x |
|---------|----|
| Part #2 | 1x |
| Part #3 | 2x |
| Part #4 | 1x |
| Part #5 | 1x |
| TOTAL   | 6x |