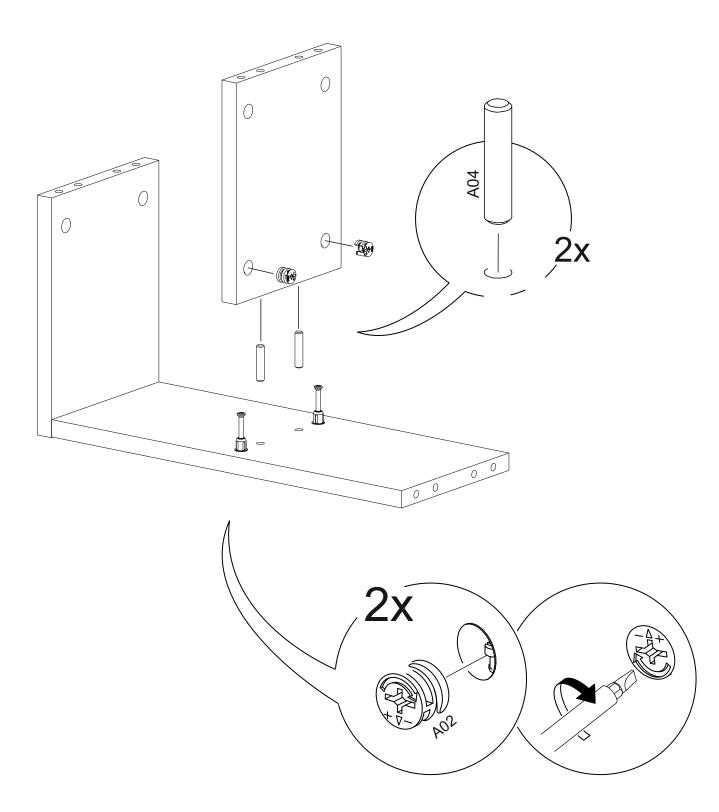

## DIA TOP MODUL

| Part #1 | 1x |
|---------|----|
| Part #2 | 1x |
| Part #3 | 2x |
| Part #4 | 1x |
| Part #5 | 1x |
| TOTAL   | 6x |