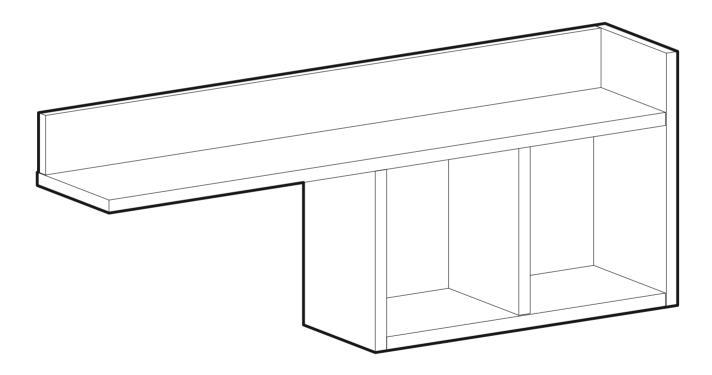

## DIA TOP MODUL

| Part #1 | 1x |
|---------|----|
| Part #2 | 1x |
| Part #3 | 2x |
| Part #4 | 1x |
| Part #5 | 1x |
| TOTAL   | 6x |