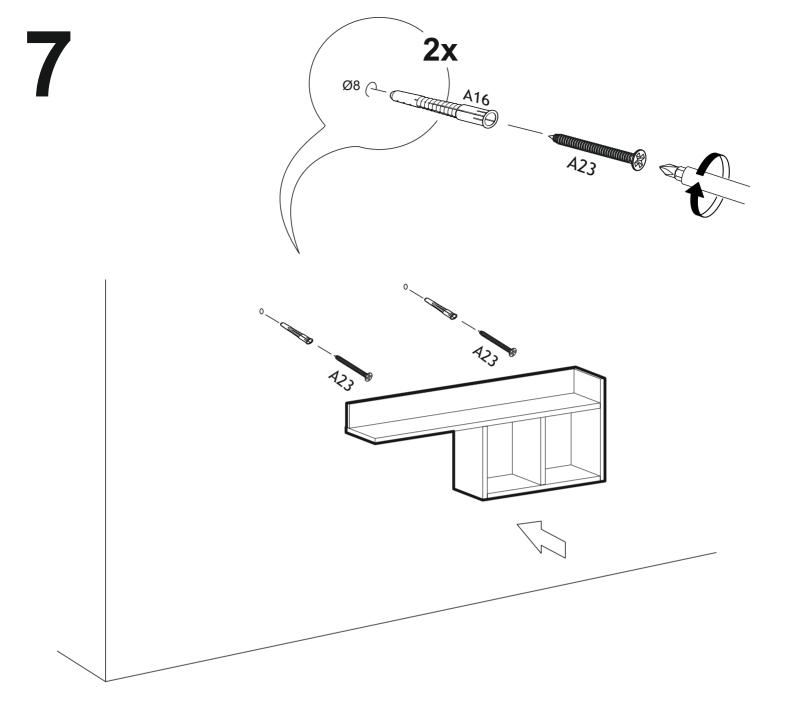

## **Disassembled Parts**

DİKKAT! Dübel montajı öncesinde duvar tipini kontrol ediniz. Dübel çapıyla eşit çapta matkap ile duvar delinir. (08mm) Üniversal plastik dübel genelamaçlı kullanımı sağlar. 2 aşamalı montaj gerektirir. Montaj yapılacak duvar tipine göre dübel değişiklik gösterebilir.

### CAUTION

Check the Wall type before installation of dowel. Wall is drilled with equal diameter of dowel.(08mm) Universal Plastic Dowel provides the general purpose usage. Requires two stages assembly. Dowel can be different type according to the wall type. (e.g. Plaster Sheet Partition Wall, Gas Concrete, Hollow Brick Wall) If required, use appropriate dowels and screws.