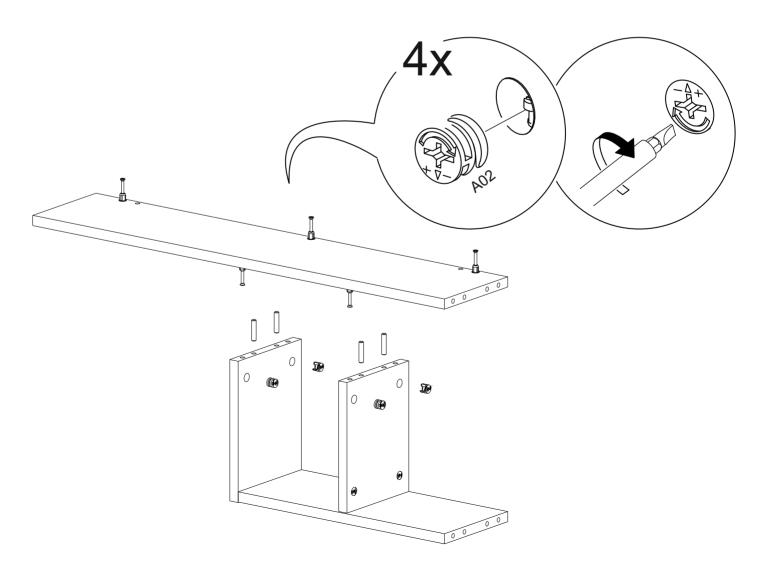

## DIA TOP MODUL

| Part #1 | 1x |
|---------|----|
| Part #2 | 1x |
| Part #3 | 2x |
| Part #4 | 1x |
| Part #5 | 1x |
| TOTAL   | 6x |