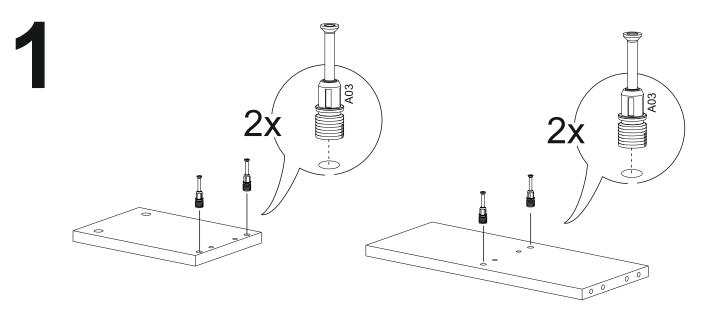

## DIA TOP MODUL

| Part #1 | 1x |
|---------|----|
| Part #2 | 1x |
| Part #3 | 2x |
| Part #4 | 1x |
| Part #5 | 1x |
| TOTAL   | 6x |