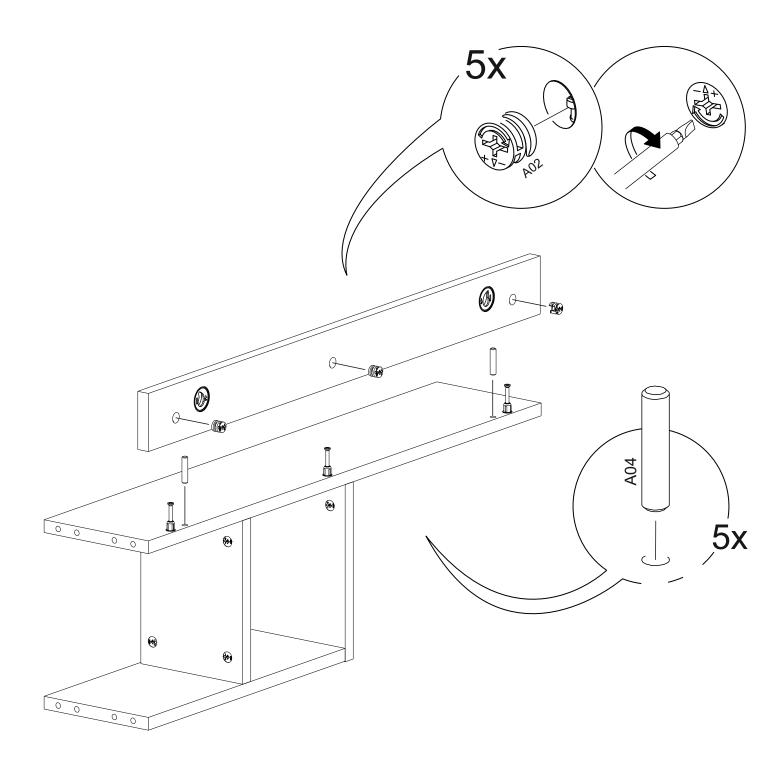

## DIA TOP MODUL

| Part #1 | 1x |
|---------|----|
| Part #2 | 1x |
| Part #3 | 2x |
| Part #4 | 1x |
| Part #5 | 1x |
| TOTAL   | 6x |