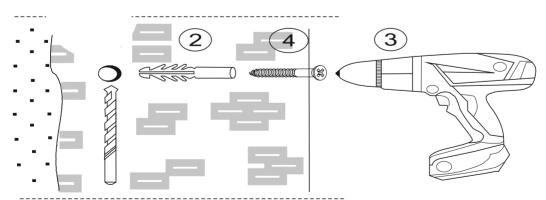

## **Disassembled Parts**

DİKKAT! Dübel montajı öncesinde duvar tipini kontrol ediniz. Dübel çapıyla eşit çapta matkap ile duvar delinir. (08mm) Üniversal plastik dübel genelamaçlı kullanımı sağlar. 2 aşamalı montaj gerektirir. Montaj yapılacak duvar tipine göre dübel değişiklik gösterebilir.

### CAUTION

Check the Wall type before installation of dowel. Wall is drilled with equal diameter of dowel.(08mm) Universal Plastic Dowel provides the general purpose usage. Requires two stages assembly. Dowel can be different type according to the wall type. (e.g. Plaster Sheet Partition Wall, Gas Concrete, Hollow Brick Wall) If required, use appropriate dowels and screws.