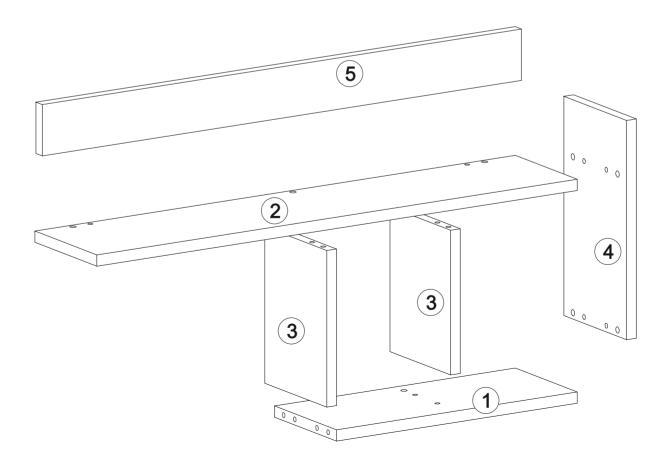

## DIA TOP MODUL

| Part #1 | 1x |
|---------|----|
| Part #2 | 1x |
| Part #3 | 2x |
| Part #4 | 1x |
| Part #5 | 1x |
| TOTAL   | 6x |

## **Disassembled Parts**

DİKKAT! Dübel montajı öncesinde duvar tipini kontrol ediniz. Dübel çapıyla eşit çapta matkap ile duvar delinir. (08mm) Üniversal plastik dübel genelamaçlı kullanımı sağlar. 2 aşamalı montaj gerektirir. Montaj yapılacak duvar tipine göre dübel değişiklik gösterebilir.