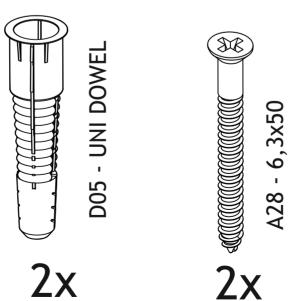

## **Disassembled Parts**

DİKKAT! Dübel montajı öncesinde duvar tipini kontrol ediniz. Dübel çapıyla eşit çapta matkap ile duvar delinir. (08mm) Üniversal plastik dübel genelamaçlı kullanımı sağlar. 2 aşamalı montaj gerektirir. Montaj yapılacak duvar tipine göre dübel değişiklik gösterebilir.

### CAUTION

Check the Wall type before installation of dowel. Wall is drilled with equal diameter of dowel.(08mm) Universal Plastic Dowel provides the general purpose usage. Requires two stages assembly. Dowel can be different type according to the wall type. (e.g. Plaster Sheet Partition Wall, Gas Concrete, Hollow Brick Wall) If required, use appropriate dowels and screws.

ACHTUNG! Wandbefestigung aus Sicherheitsgründen unbedindt anbringen! Beigefügtes Wandbefestigungsmaterial ist nur für Massivwende geeingnet! Zur befestingung an anderen Waenden müssen entsprechende Spezialdübel verwendet werden.