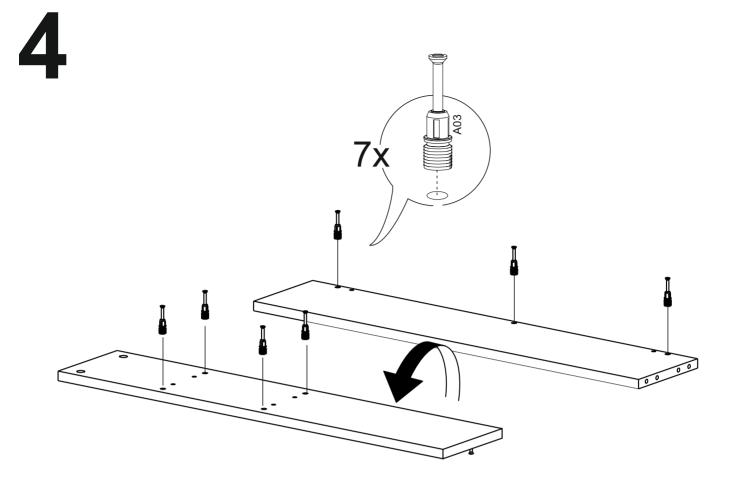

## DIA TOP MODUL

| Part #1 | 1x |
|---------|----|
| Part #2 | 1x |
| Part #3 | 2x |
| Part #4 | 1x |
| Part #5 | 1x |
| TOTAL   | 6x |