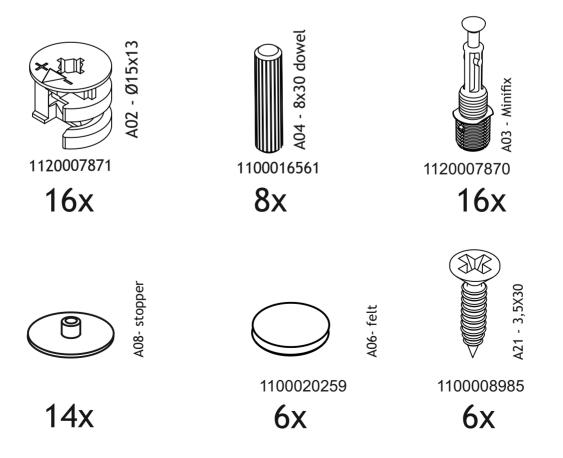

## **TOOLS & INSTALLATION COMPONENTS**

| CURRY STAND Part #1 1x   Part #2 1x   Part #3 1x   Part #4 1x   Part #5 1x   Part #6 2x |             | Total                         | <b>7</b> x |
|-----------------------------------------------------------------------------------------|-------------|-------------------------------|------------|
|                                                                                         | CURRY STAND | Part #3<br>Part #4<br>Part #5 | 1x         |