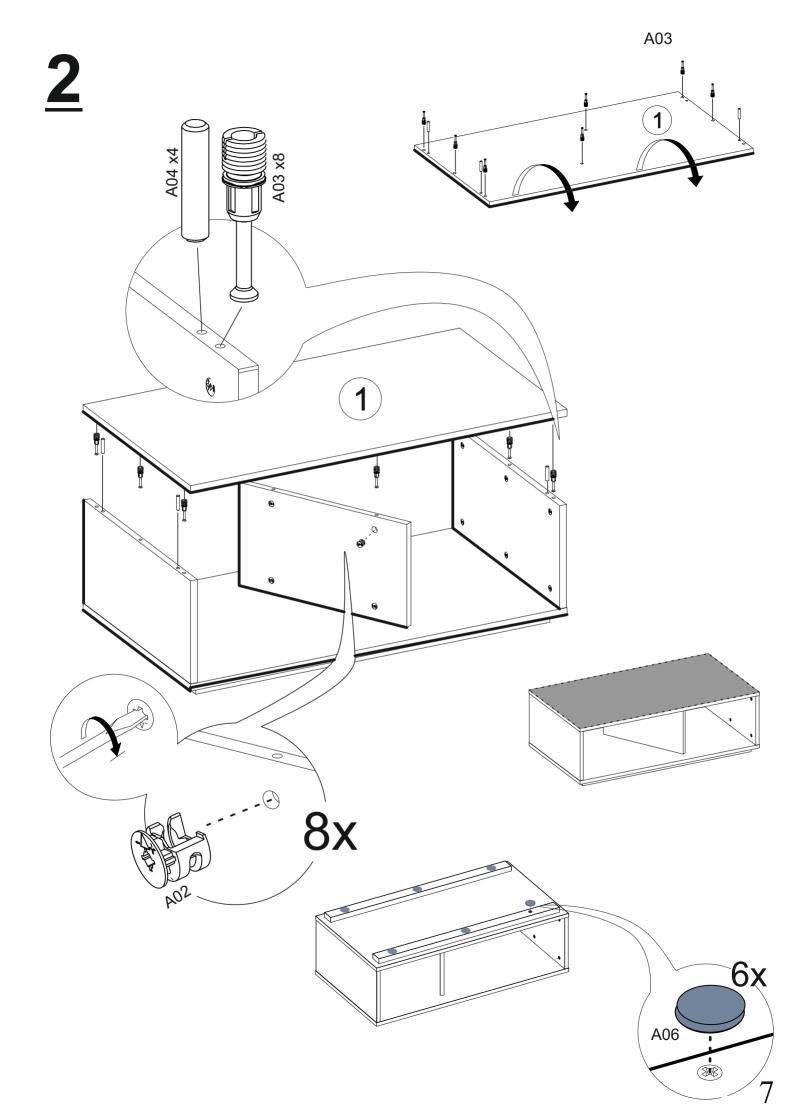

## CURRY STAND

## **TOOLS & INSTALLATION COMPONENTS**

| CURRY STAND Part #1 1x   Part #2 1x   Part #3 1x   Part #4 1x   Part #5 1x   Part #6 2x |             | Total                         | <b>7</b> x |
|-----------------------------------------------------------------------------------------|-------------|-------------------------------|------------|
|                                                                                         | CURRY STAND | Part #3<br>Part #4<br>Part #5 | 1x         |

## **Disassembled Parts**

http://www.ruumstore.co.uk