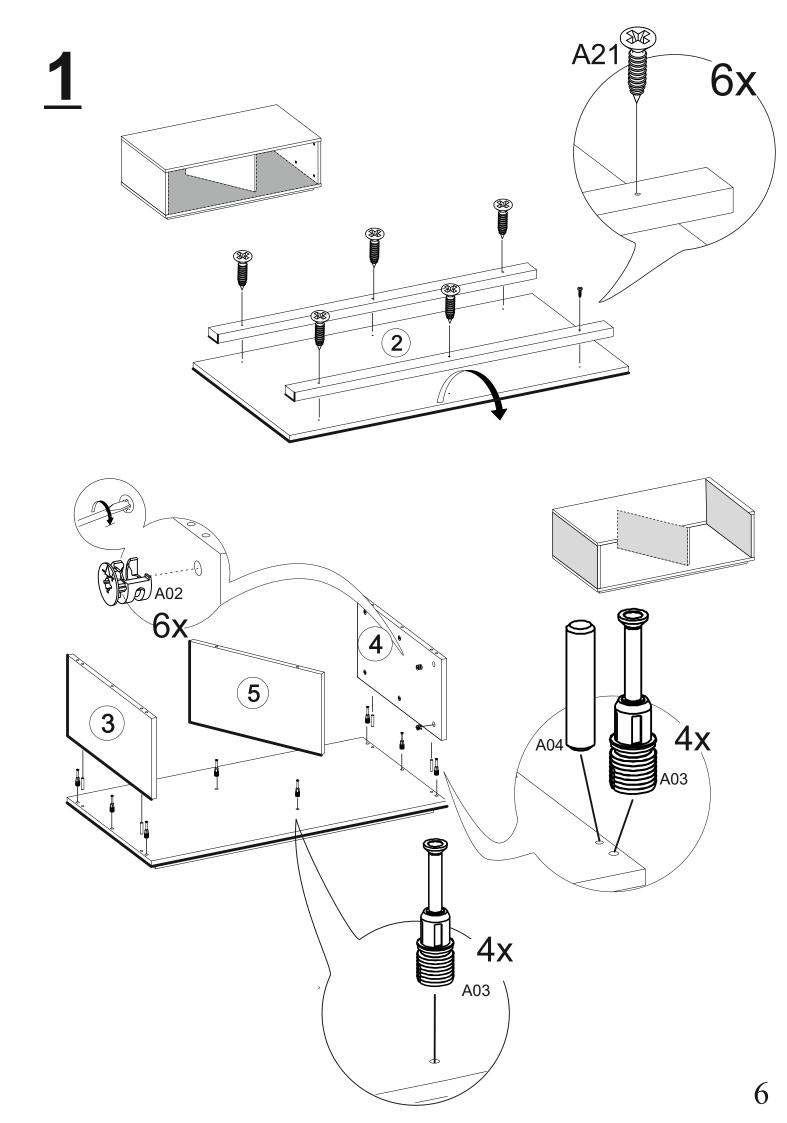

attention to some important warnings to avoid inconvenience.



\*Do not use your furniture out of purpose.

\*Do not touch the product with excessive heat.

\*Please note that excessively cold and moisture may adversely affect your product structure.



## CURRY STAND

## **TOOLS & INSTALLATION COMPONENTS**



| CURRY STAND Part #1 1x   Part #2 1x   Part #3 1x   Part #4 1x   Part #5 1x   Part #6 2x |             | Total                         | <b>7</b> x |
|-----------------------------------------------------------------------------------------|-------------|-------------------------------|------------|
|                                                                                         | CURRY STAND | Part #3<br>Part #4<br>Part #5 | 1x         |

## **Disassembled Parts**











http://www.ruumstore.co.uk