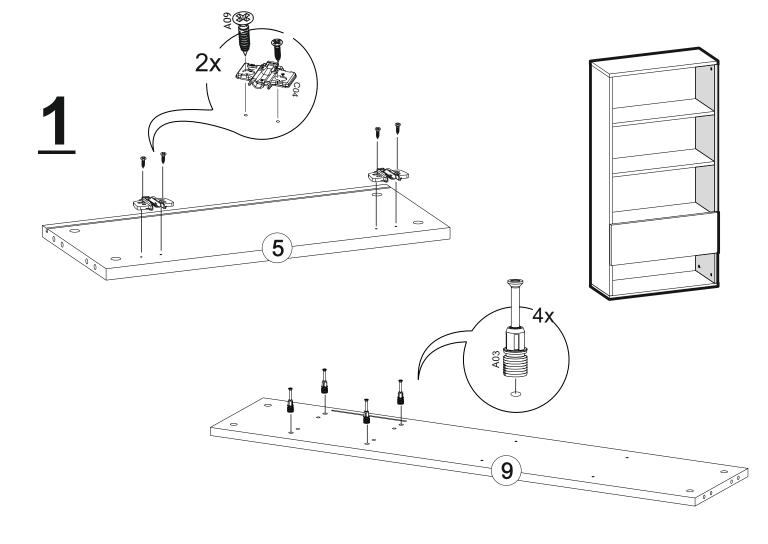

Before starting to combine, please check all parts and accessories according to the following parts list.

If you purchased more than one product, we recommend that you begin reviewing the assembly instructions to avoid confusion and installation errors.