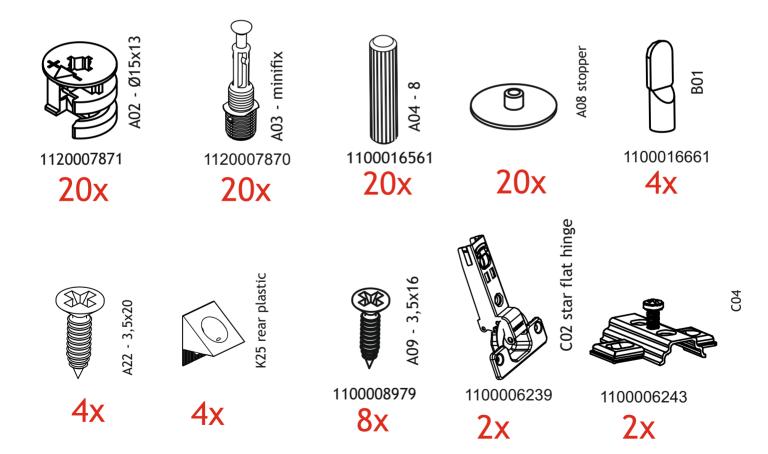

Before starting to combine, please check all parts and accessories according to the following parts list.

If you purchased more than one product, we recommend that you begin reviewing the assembly instructions to avoid confusion and installation errors.

\*Do not use your furniture out of purpose.

\*Do not touch the product with excessive heat.

\*Please note that excessively cold and moisture may adversely affect your product structure.

**TOOLS & INSTALLATION COMPONENTS** 