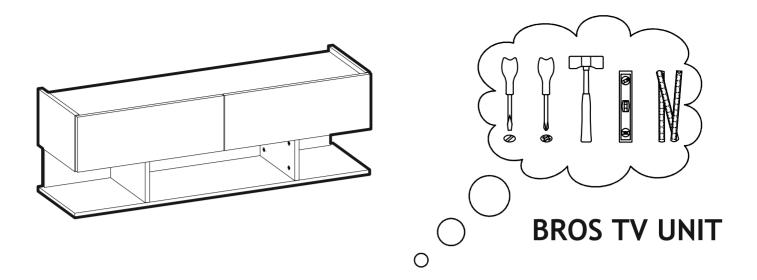

an all parts with a damp cloth.



Although we produce all of our products with great care, sometimes we encounter uncomfortable situations, or the product you purchase may be damaged during transportation. If your product has missing parts or damage, please share the problem with us using the contact information below.

100% customer satisfaction is guaranteed by RuumStore.

We manufacture our products to design your living spaces as you wish. When you buy, you are free to do anything with your new product. However, we would like to draw attention to some important warnings to avoid inconvenience.



\*Do not use your furniture out of purpose.

\*Do not touch the product with excessive heat.

\*Please note that excessively cold and moisture may adversely affect your product structure.





## **TOOLS & INSTALLATION COMPONENTS**





1100016561 **26x** 



28x

C02 star flat hinge



28x







**4**x

## **BROS TV UNIT**



## **Disassembled Parts**































http://www.ruumstore.co.uk