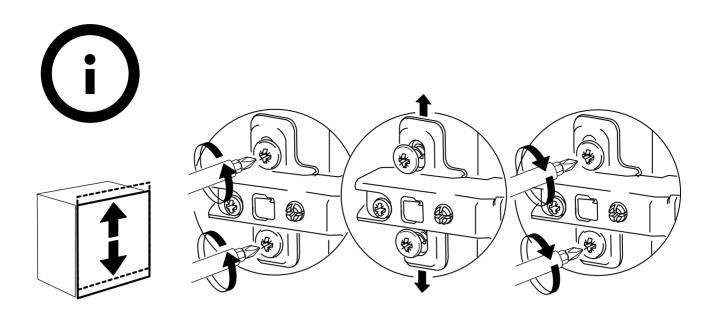

## **TOOLS & INSTALLATION COMPONENTS**

1100016561 **26x** 

28x

C02 star flat hinge

28x

**4**x