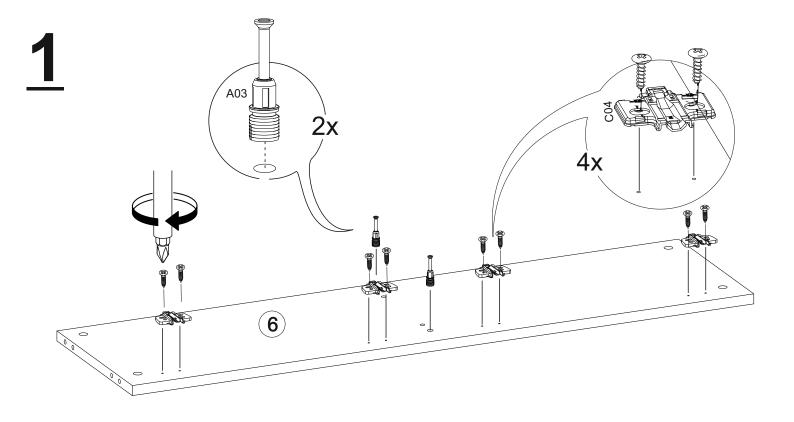

## **TOOLS & INSTALLATION COMPONENTS**

1100016561 **26x** 

28x

C02 star flat hinge

28x

**4**x