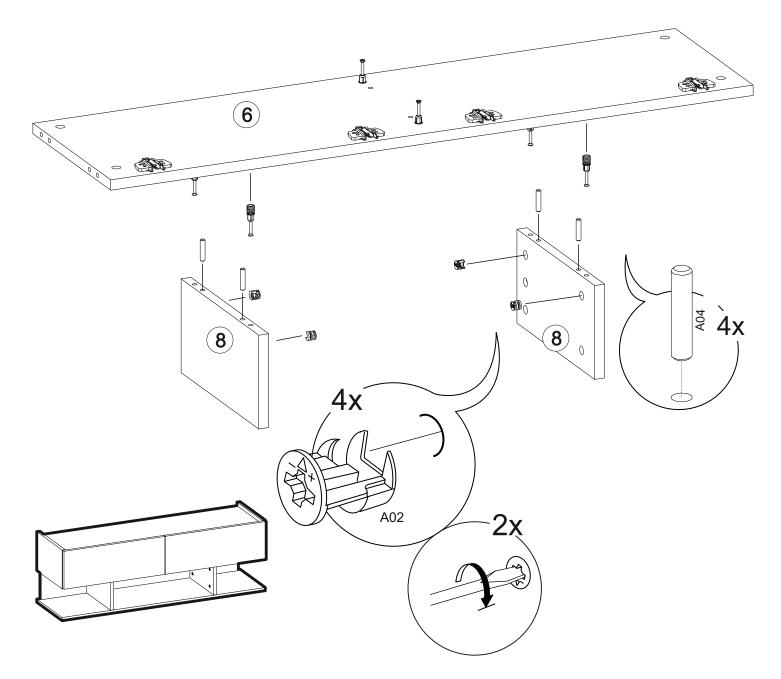

## **TOOLS & INSTALLATION COMPONENTS**

1100016561 **26x** 

28x

C02 star flat hinge

28x

**4**x