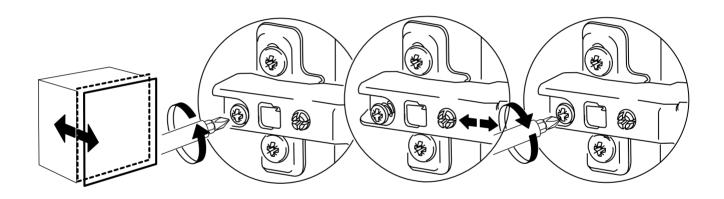

## **TOOLS & INSTALLATION COMPONENTS**

1100016561 **26x** 

28x

C02 star flat hinge

28x

**4**x