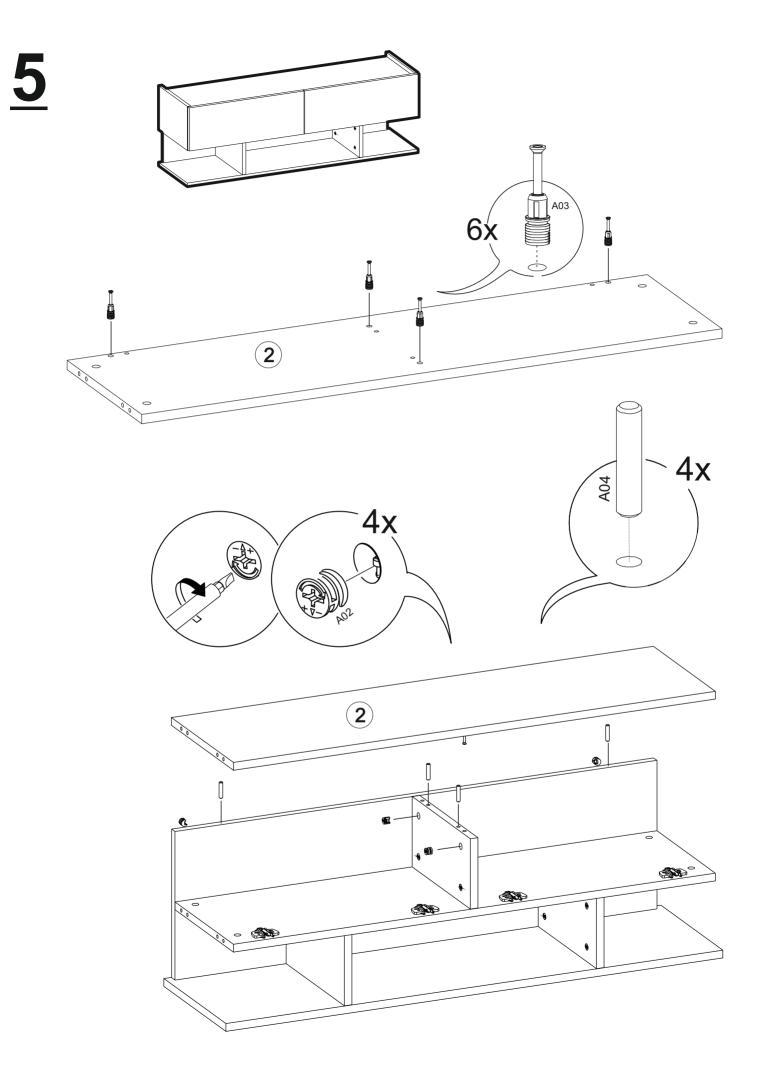

during transportation. If your product has missing parts or damage, please share the problem with us using the contact information below.

100% customer satisfaction is guaranteed by RuumStore.

We manufacture our products to design your living spaces as you wish. When you buy, you are free to do anything with your new product. However, we would like to draw attention to some important warnings to avoid inconvenience.



\*Do not use your furniture out of purpose.

\*Do not touch the product with excessive heat.

\*Please note that excessively cold and moisture may adversely affect your product structure.





## **TOOLS & INSTALLATION COMPONENTS**





1100016561 **26x** 



28x

C02 star flat hinge



28x







**4**x

## **BROS TV UNIT**



## **Disassembled Parts**































http://www.ruumstore.co.uk