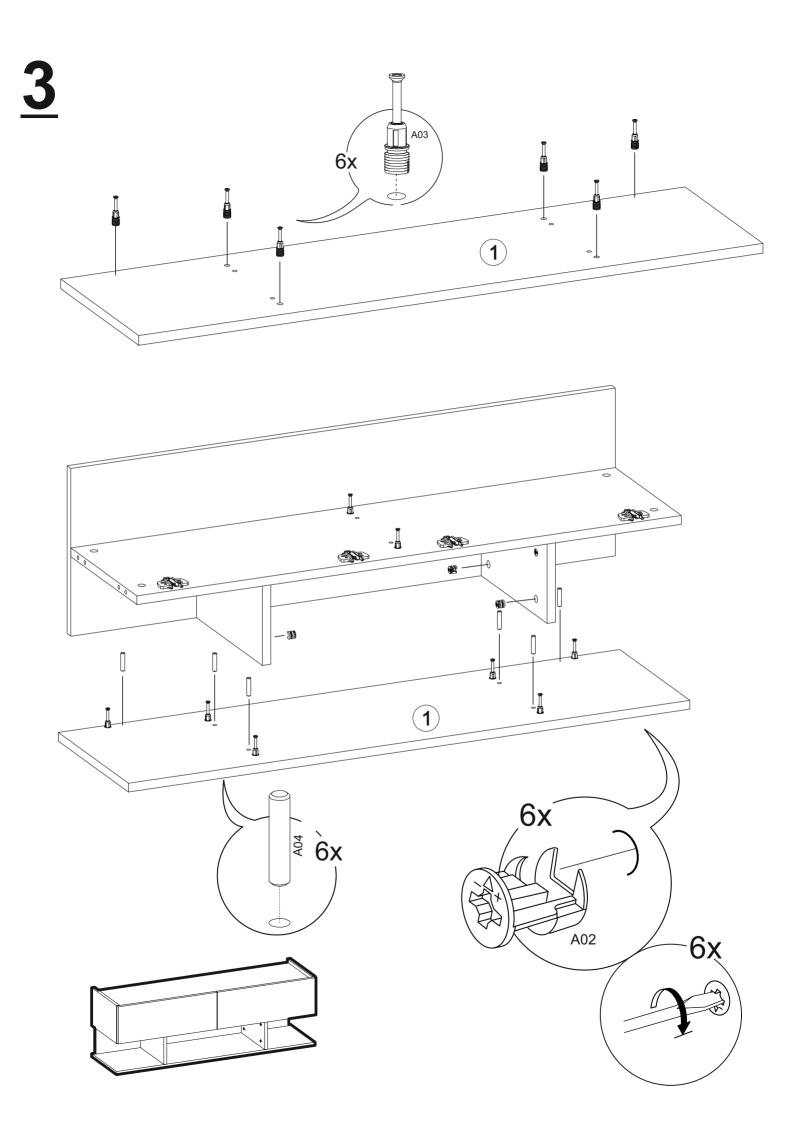

maged during transportation. If your product has missing parts or damage, please share the problem with us using the contact information below.

100% customer satisfaction is guaranteed by RuumStore.

We manufacture our products to design your living spaces as you wish. When you buy, you are free to do anything with your new product. However, we would like to draw attention to some important warnings to avoid inconvenience.



\*Do not use your furniture out of purpose.

\*Do not touch the product with excessive heat.

\*Please note that excessively cold and moisture may adversely affect your product structure.





## **TOOLS & INSTALLATION COMPONENTS**





1100016561 **26x** 



28x

C02 star flat hinge



28x







**4**x

## **BROS TV UNIT**



## **Disassembled Parts**































http://www.ruumstore.co.uk