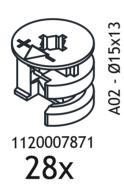

## **TOOLS & INSTALLATION COMPONENTS**

1100016561 **26x** 

28x

C02 star flat hinge

28x

**4**x