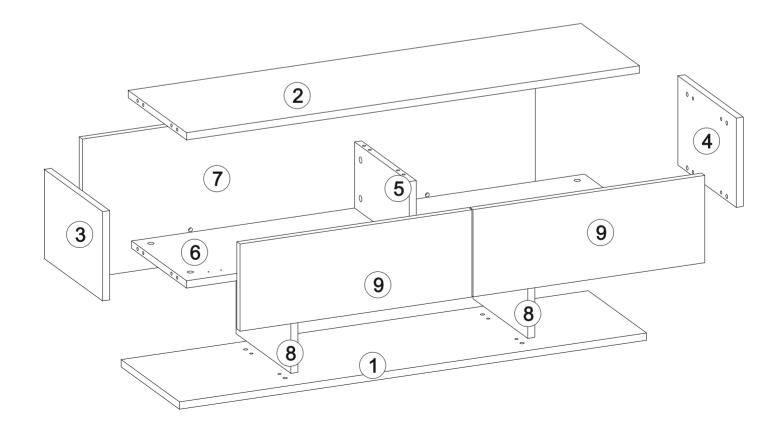

se may be damaged during transportation. If your product has missing parts or damage, please share the problem with us using the contact information below.

100% customer satisfaction is guaranteed by RuumStore.

We manufacture our products to design your living spaces as you wish. When you buy, you are free to do anything with your new product. However, we would like to draw attention to some important warnings to avoid inconvenience.



\*Do not use your furniture out of purpose.

\*Do not touch the product with excessive heat.

\*Please note that excessively cold and moisture may adversely affect your product structure.





## **TOOLS & INSTALLATION COMPONENTS**





1100016561 **26x** 



28x

C02 star flat hinge



28x







**4**x

## **BROS TV UNIT**



## **Disassembled Parts**































http://www.ruumstore.co.uk