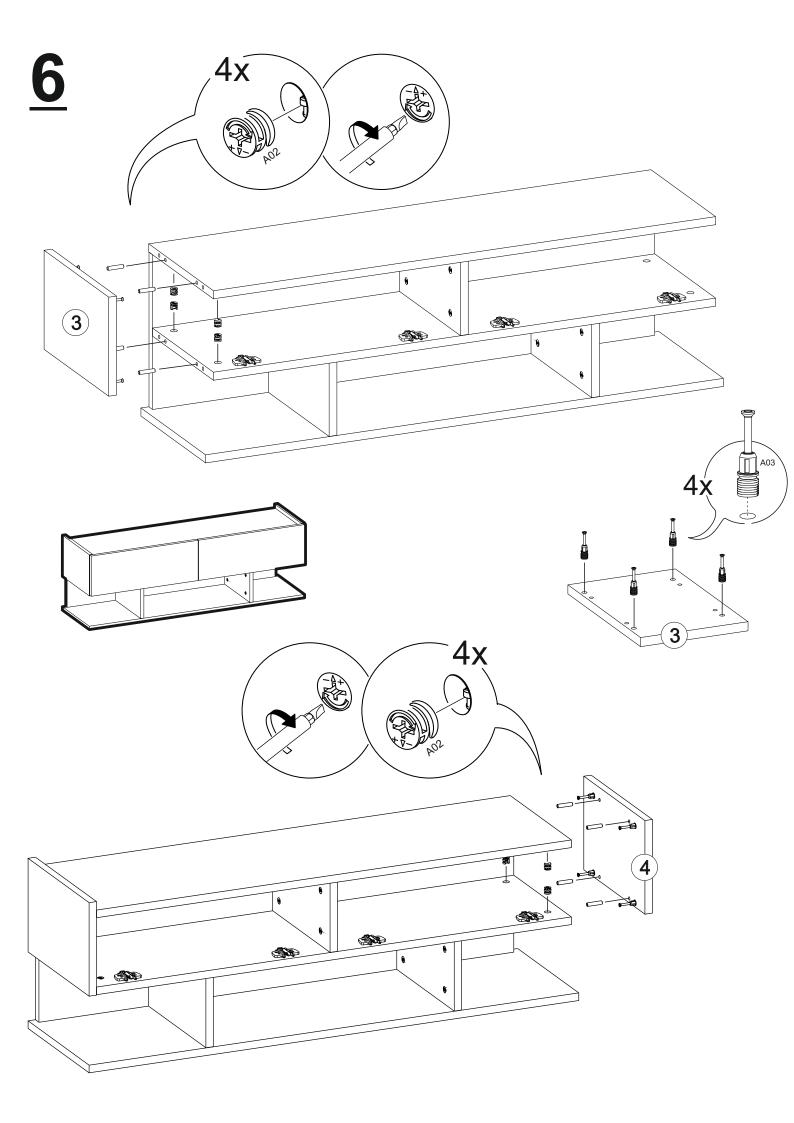

ring transportation. If your product has missing parts or damage, please share the problem with us using the contact information below.

100% customer satisfaction is guaranteed by RuumStore.

We manufacture our products to design your living spaces as you wish. When you buy, you are free to do anything with your new product. However, we would like to draw attention to some important warnings to avoid inconvenience.



\*Do not use your furniture out of purpose.

\*Do not touch the product with excessive heat.

\*Please note that excessively cold and moisture may adversely affect your product structure.





## **TOOLS & INSTALLATION COMPONENTS**





1100016561 **26x** 



28x

C02 star flat hinge



28x







**4**x

## **BROS TV UNIT**



## **Disassembled Parts**































http://www.ruumstore.co.uk