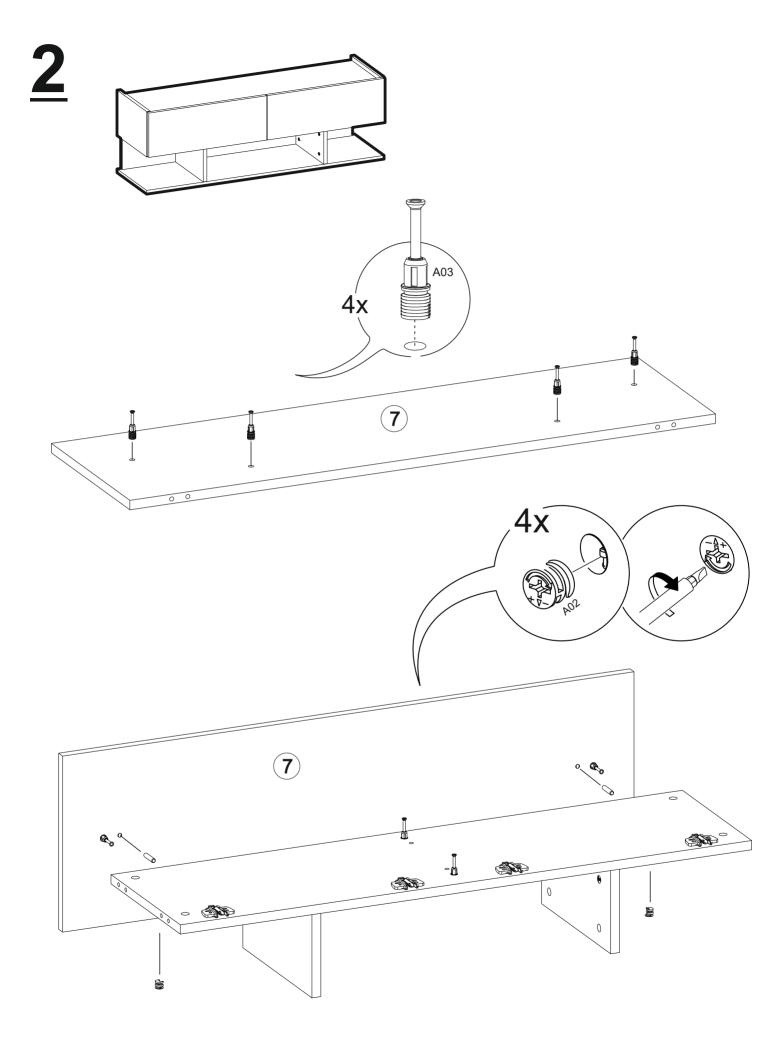

## **TOOLS & INSTALLATION COMPONENTS**

1100016561 **26x** 

28x

C02 star flat hinge

28x

**4**x