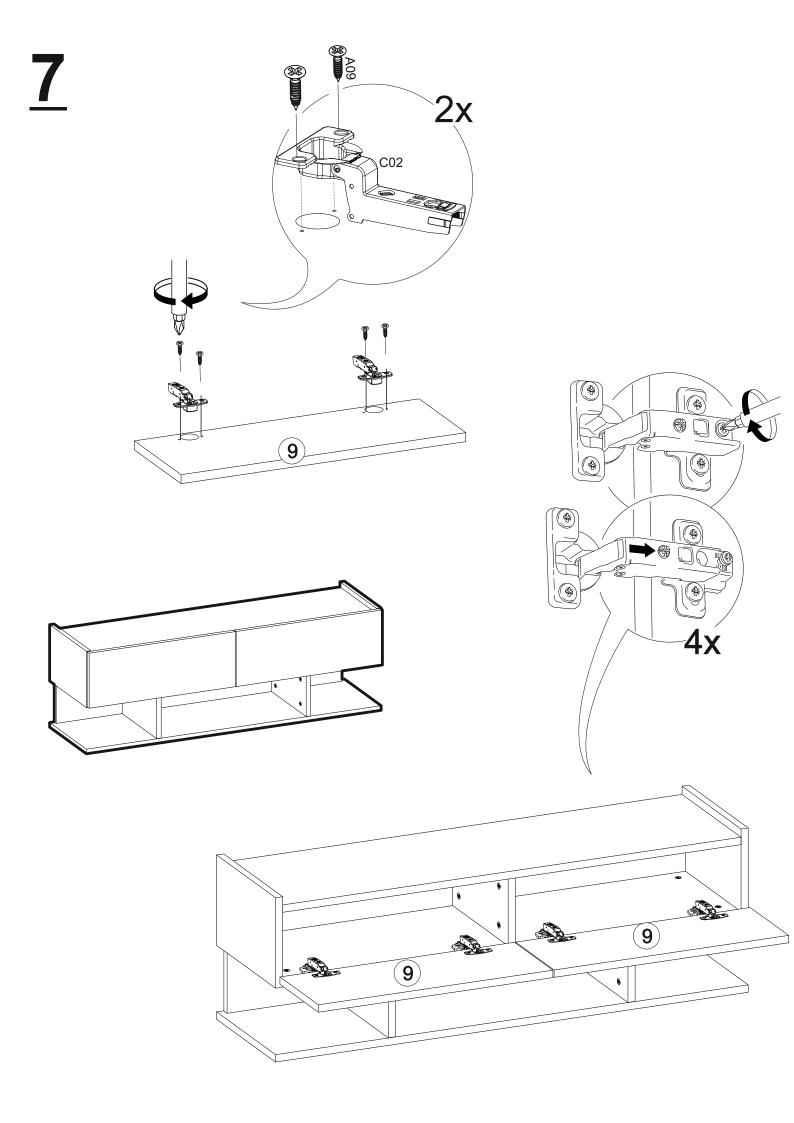

## **TOOLS & INSTALLATION COMPONENTS**

1100016561 **26x** 

28x

C02 star flat hinge

28x

**4**x

## **BROS TV UNIT**