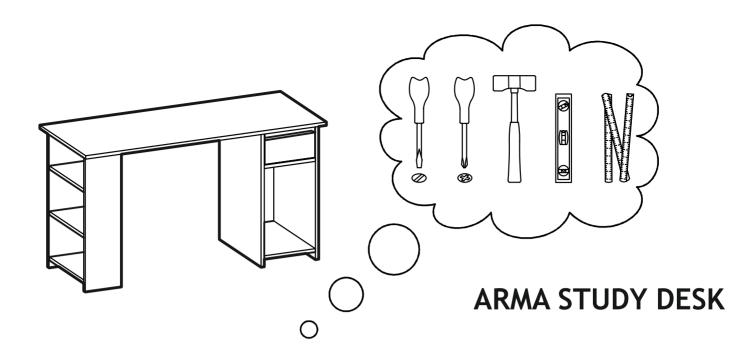

## **TOOLS & INSTALLATION COMPONENTS**

1100008985

12x

1100016561 16x

A04 - 8

32x

## ARMA STUDY DESK

Total 15x