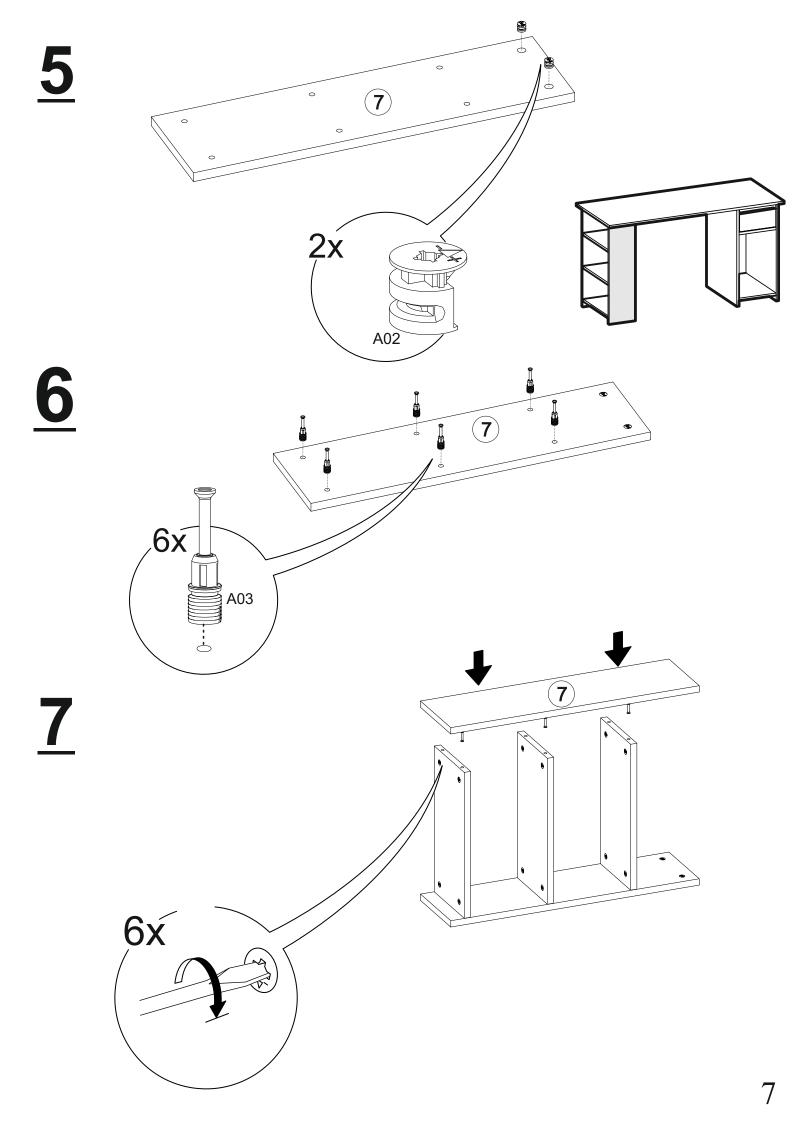

## ARMA STUDY DESK

Total 15x

## **Disassembled Parts**

http://www.ruumstore.co.uk