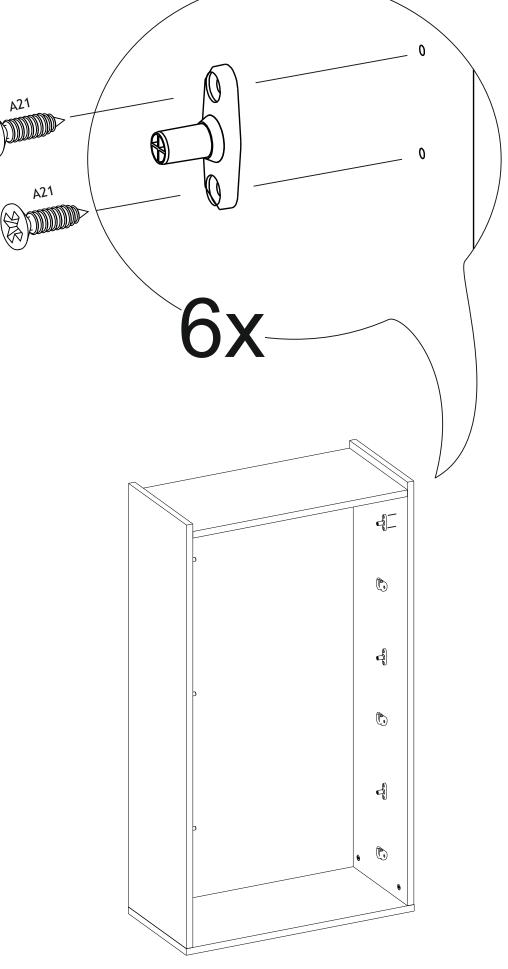

## **TOOLS & INSTALLATION COMPONENTS**

A04 - 8x30 dowel

8x

A22 - 3,5x20

6x

1100016561

1100020259

3x