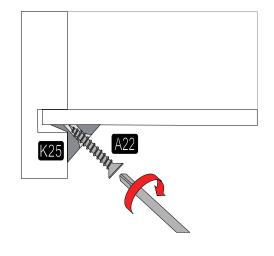

## **TOOLS & INSTALLATION COMPONENTS**

A04 - 8x30 dowel

8x

A22 - 3,5x20

6x

1100016561

1100020259

3x