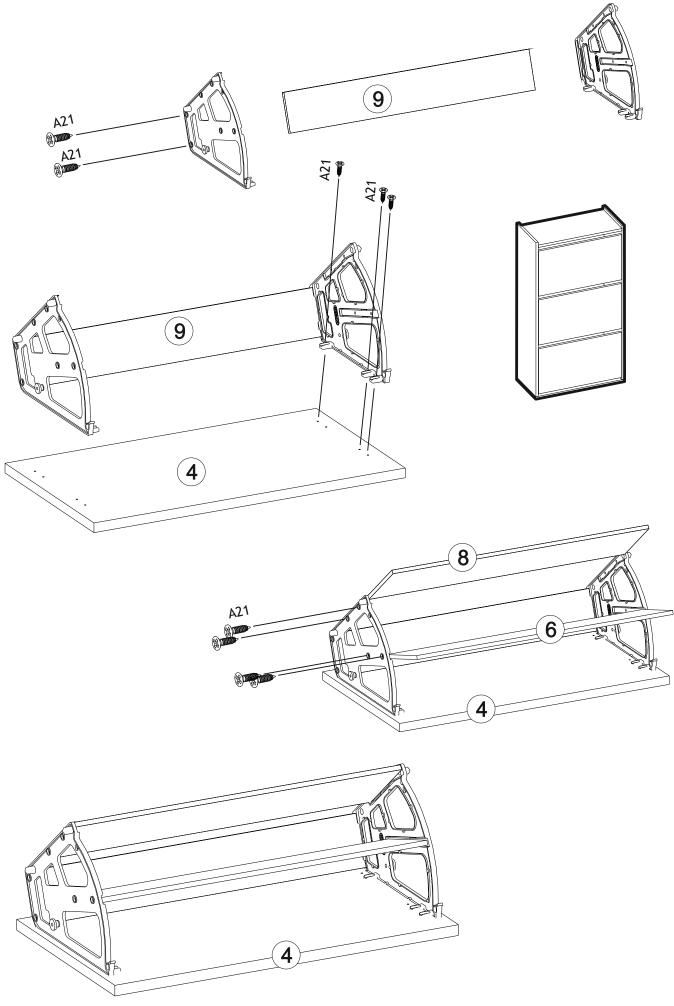

## **TOOLS & INSTALLATION COMPONENTS**

A04 - 8x30 dowel

8x

A22 - 3,5x20

6x

1100016561

1100020259

3x

A03 - minifix

1120007870

|            | Total   | 9x |
|------------|---------|----|
|            | Part #9 | 3x |
|            | Part #8 | 3x |
|            | Part #7 | 1x |
|            | Part #6 | 3x |
|            | Part #5 | 1x |
|            | Part #4 | 1x |
|            | Part #3 | 1x |
| ADEL STAND | Part #2 | 1x |
|            | Part #1 | 1x |