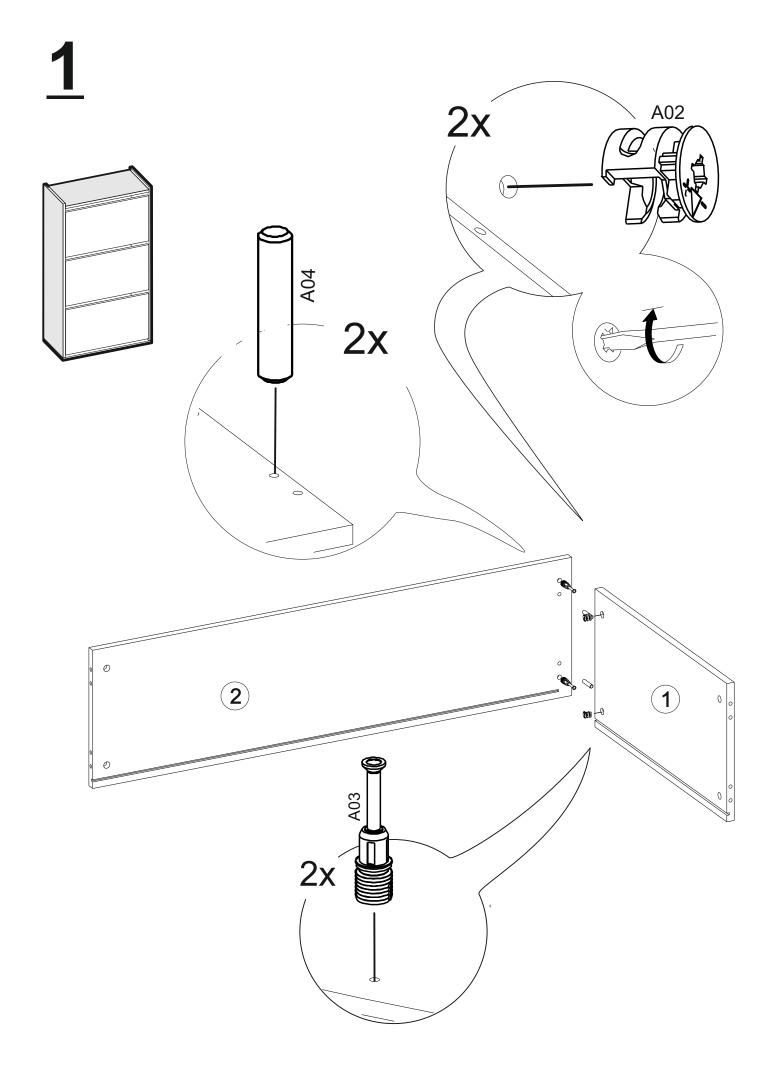

## **TOOLS & INSTALLATION COMPONENTS**

A04 - 8x30 dowel

8x

A22 - 3,5x20

6x

1100016561

1100020259

3x

A03 - minifix

1120007870

|            | Total   | 9x |
|------------|---------|----|
|            | Part #9 | 3x |
|            | Part #8 | 3x |
|            | Part #7 | 1x |
|            | Part #6 | 3x |
|            | Part #5 | 1x |
|            | Part #4 | 1x |
|            | Part #3 | 1x |
| ADEL STAND | Part #2 | 1x |
|            | Part #1 | 1x |