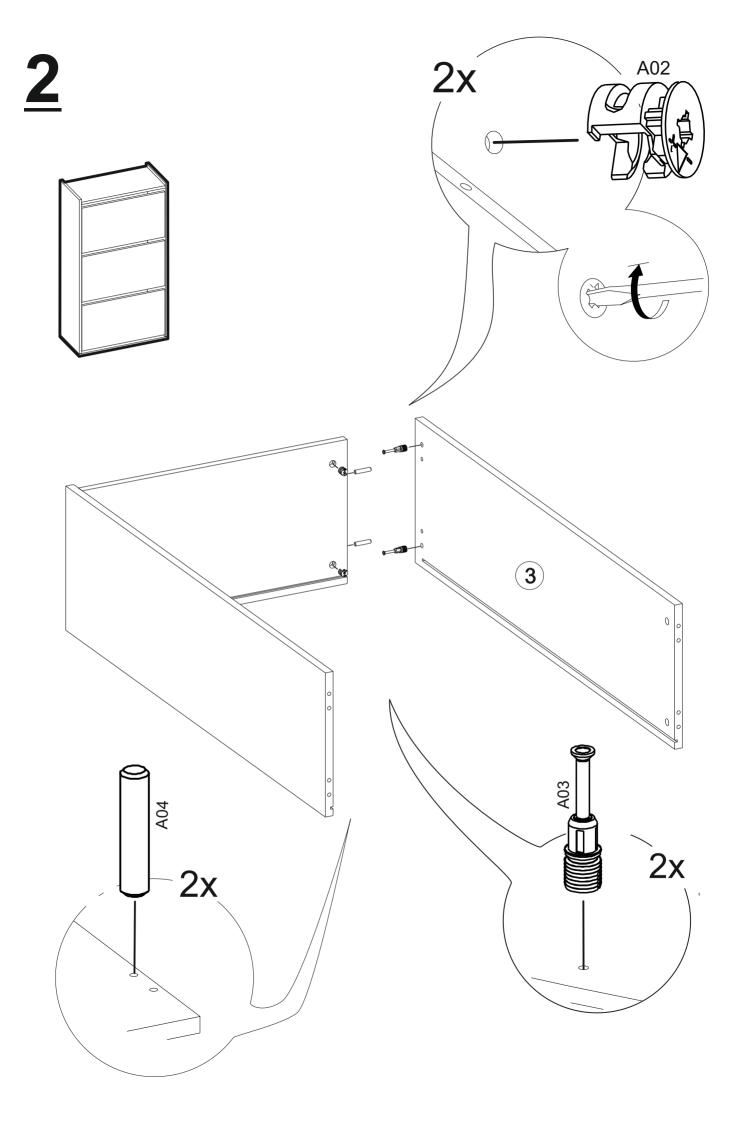

## **TOOLS & INSTALLATION COMPONENTS**

A04 - 8x30 dowel

8x

A22 - 3,5x20

6x

1100016561

1100020259

3x

A03 - minifix

1120007870

|            | Total   | 9x |
|------------|---------|----|
|            | Part #9 | 3x |
|            | Part #8 | 3x |
|            | Part #7 | 1x |
|            | Part #6 | 3x |
|            | Part #5 | 1x |
|            | Part #4 | 1x |
|            | Part #3 | 1x |
| ADEL STAND | Part #2 | 1x |
|            | Part #1 | 1x |