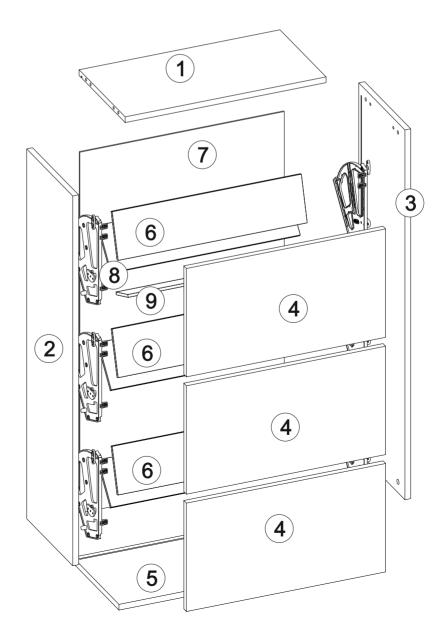

A03 - minifix

1120007870

|            | Total   | 9x |
|------------|---------|----|
|            | Part #9 | 3x |
|            | Part #8 | 3x |
|            | Part #7 | 1x |
|            | Part #6 | 3x |
|            | Part #5 | 1x |
|            | Part #4 | 1x |
|            | Part #3 | 1x |
| ADEL STAND | Part #2 | 1x |
|            | Part #1 | 1x |

## **DISASSEMBLED PARTS**

<u>7</u>

http://www.ruumstore.co.uk