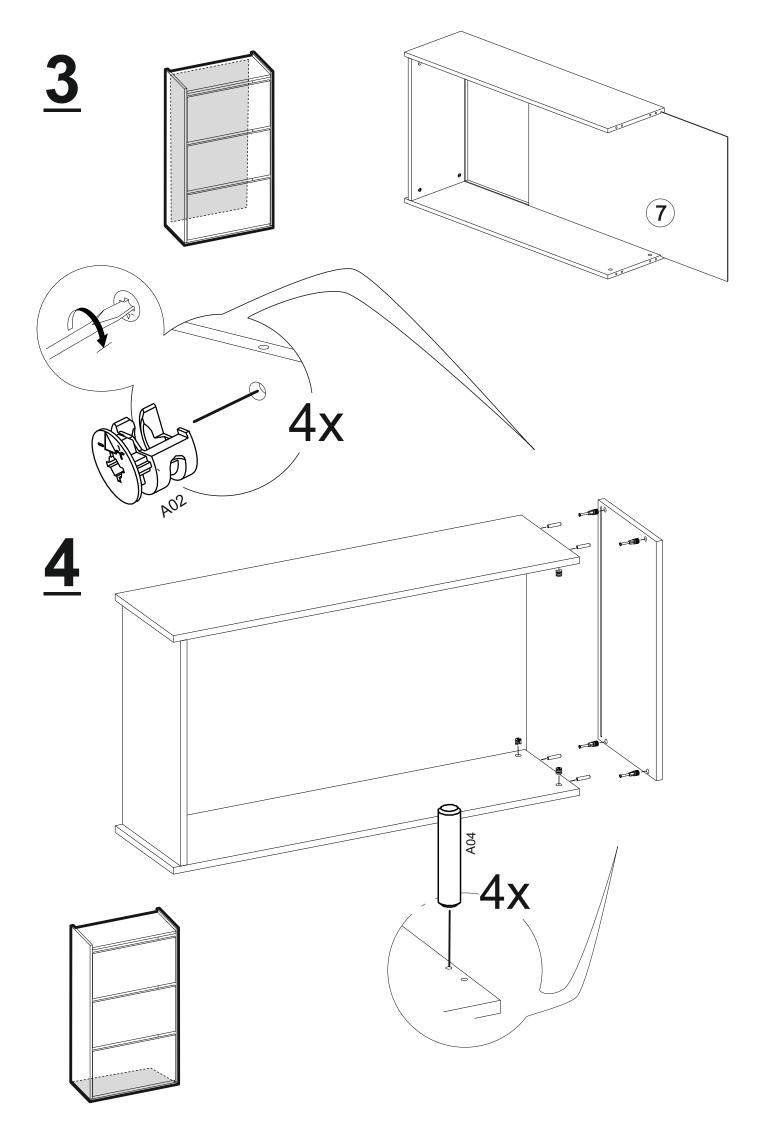

## **TOOLS & INSTALLATION COMPONENTS**

A04 - 8x30 dowel

8x

A22 - 3,5x20

6x

1100016561

1100020259

3x

A03 - minifix

1120007870

|            | Total   | 9x |
|------------|---------|----|
|            | Part #9 | 3x |
|            | Part #8 | 3x |
|            | Part #7 | 1x |
|            | Part #6 | 3x |
|            | Part #5 | 1x |
|            | Part #4 | 1x |
|            | Part #3 | 1x |
| ADEL STAND | Part #2 | 1x |
|            | Part #1 | 1x |