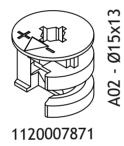

A03 - minifix

1120007870

|            | Total   | 9x |
|------------|---------|----|
|            | Part #9 | 3x |
|            | Part #8 | 3x |
|            | Part #7 | 1x |
|            | Part #6 | 3x |
|            | Part #5 | 1x |
|            | Part #4 | 1x |
|            | Part #3 | 1x |
| ADEL STAND | Part #2 | 1x |
|            | Part #1 | 1x |