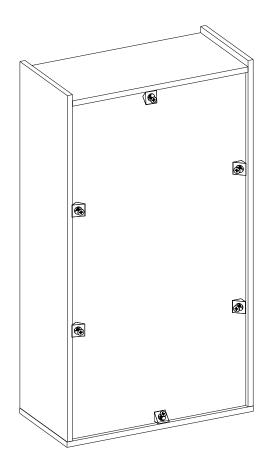

## **TOOLS & INSTALLATION COMPONENTS**

A04 - 8x30 dowel

8x

A22 - 3,5x20

6x

1100016561

1100020259

3x

A03 - minifix

1120007870

|            | Total   | 9x |
|------------|---------|----|
|            | Part #9 | 3x |
|            | Part #8 | 3x |
|            | Part #7 | 1x |
|            | Part #6 | 3x |
|            | Part #5 | 1x |
|            | Part #4 | 1x |
|            | Part #3 | 1x |
| ADEL STAND | Part #2 | 1x |
|            | Part #1 | 1x |