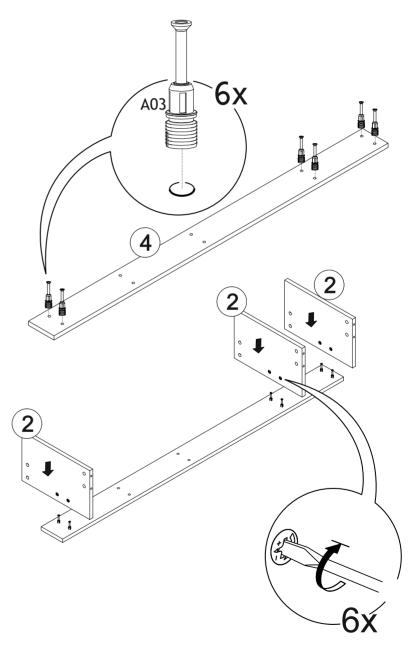

of our products with great care, sometimes we encounter uncomfortable situations, or the product you purchase may be damaged during transportation. If your product has missing parts or damage, please share the problem with us using the contact information below.

100% customer satisfaction is guaranteed by RuumStore.

We manufacture our products to design your living spaces as you wish. When you buy, you are free to do anything with your new product. However, we would like to draw attention to some important warnings to avoid inconvenience.



- \*Do not use your furniture out of purpose.
- \*Do not touch the product with excessive heat.
- \*Please note that excessively cold and moisture may adversely affect your product structure.





## **TOOLS & INSTALLATION COMPONENTS**





















<u>5</u>







## DİKKAT!

Dübel montajı öncesinde duvar tipini kontrol ediniz. Dübel çapıyla eşit çapta matkap ile duvar delinir. (08mm) Üniversal plastik dübel gene amaçlı kullanımı sağlar. 2 aşamalı montaj gerektirir. Montaj yapılacak duvar tipine göre dübel değişiklik gösterebilir.

CAUTION! Check the Wall type before installation of dowel. Wall is drilled with equal diameter of dowel.(08mm) Universal Plastic Dowel provides the general purpose usage. Requires two stages assembly. Dowel can be different type according to the wall type. (e.g. Plaster Sheet Partition Wall, Gas Concrete, Hollow Brick Wall) If required, use appropriate dowels and screws.

http://www.ruumstore.co.uk