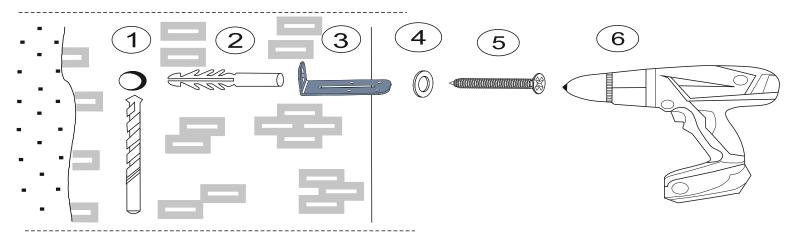

## **TOOLS & INSTALLATION COMPONENTS**

<u>5</u>

## DİKKAT!

Dübel montajı öncesinde duvar tipini kontrol ediniz. Dübel çapıyla eşit çapta matkap ile duvar delinir. (08mm) Üniversal plastik dübel gene amaçlı kullanımı sağlar. 2 aşamalı montaj gerektirir. Montaj yapılacak duvar tipine göre dübel değişiklik gösterebilir.

CAUTION! Check the Wall type before installation of dowel. Wall is drilled with equal diameter of dowel.(08mm) Universal Plastic Dowel provides the general purpose usage. Requires two stages assembly. Dowel can be different type according to the wall type. (e.g. Plaster Sheet Partition Wall, Gas Concrete, Hollow Brick Wall) If required, use appropriate dowels and screws.