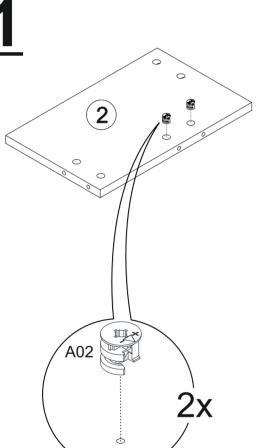

all of our products with great care, sometimes we encounter uncomfortable situations, or the product you purchase may be damaged during transportation. If your product has missing parts or damage, please share the problem with us using the contact information below.

100% customer satisfaction is guaranteed by RuumStore.

We manufacture our products to design your living spaces as you wish. When you buy, you are free to do anything with your new product. However, we would like to draw attention to some important warnings to avoid inconvenience.



- \*Do not use your furniture out of purpose.
- \*Do not touch the product with excessive heat.
- \*Please note that excessively cold and moisture may adversely affect your product structure.





## **TOOLS & INSTALLATION COMPONENTS**





















<u>5</u>







## DİKKAT!

Dübel montajı öncesinde duvar tipini kontrol ediniz. Dübel çapıyla eşit çapta matkap ile duvar delinir. (08mm) Üniversal plastik dübel gene amaçlı kullanımı sağlar. 2 aşamalı montaj gerektirir. Montaj yapılacak duvar tipine göre dübel değişiklik gösterebilir.

CAUTION! Check the Wall type before installation of dowel. Wall is drilled with equal diameter of dowel.(08mm) Universal Plastic Dowel provides the general purpose usage. Requires two stages assembly. Dowel can be different type according to the wall type. (e.g. Plaster Sheet Partition Wall, Gas Concrete, Hollow Brick Wall) If required, use appropriate dowels and screws.

http://www.ruumstore.co.uk