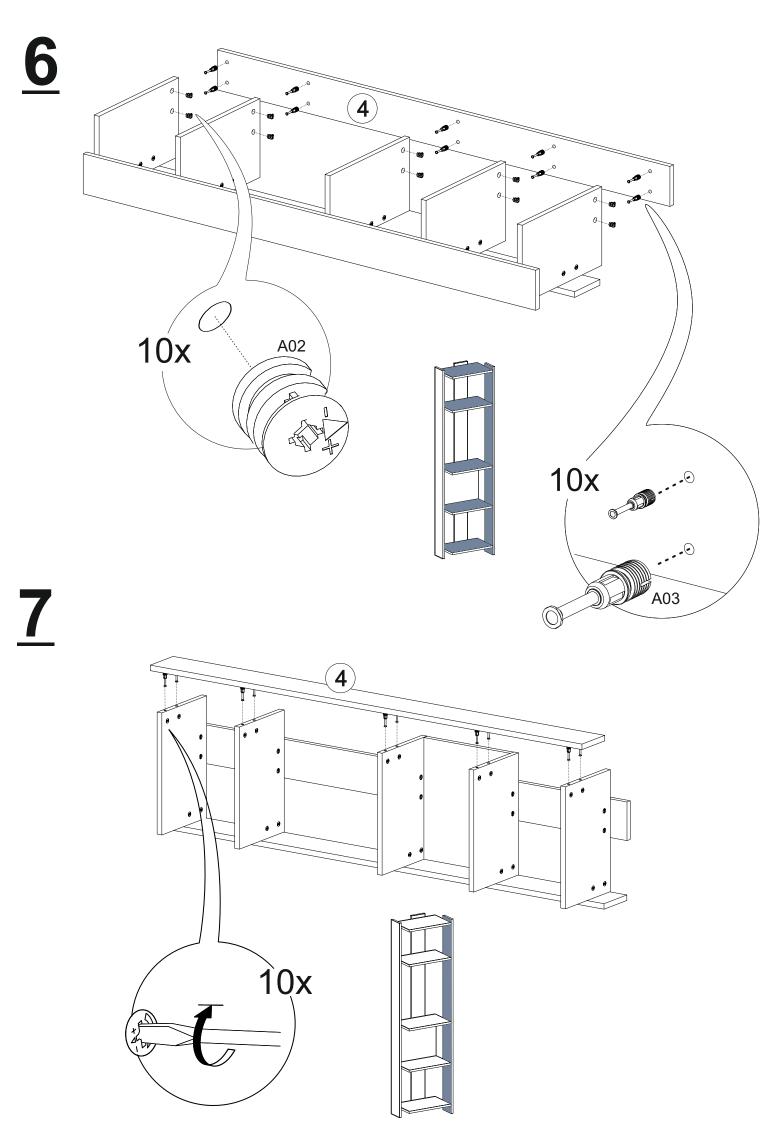

ith great care, sometimes we encounter uncomfortable situations, or the product you purchase may be damaged during transportation. If your product has missing parts or damage, please share the problem with us using the contact information below.

100% customer satisfaction is guaranteed by RuumStore.

We manufacture our products to design your living spaces as you wish. When you buy, you are free to do anything with your new product. However, we would like to draw attention to some important warnings to avoid inconvenience.



- \*Do not use your furniture out of purpose.
- \*Do not touch the product with excessive heat.
- \*Please note that excessively cold and moisture may adversely affect your product structure.





## **TOOLS & INSTALLATION COMPONENTS**





















<u>5</u>







## DİKKAT!

Dübel montajı öncesinde duvar tipini kontrol ediniz. Dübel çapıyla eşit çapta matkap ile duvar delinir. (08mm) Üniversal plastik dübel gene amaçlı kullanımı sağlar. 2 aşamalı montaj gerektirir. Montaj yapılacak duvar tipine göre dübel değişiklik gösterebilir.

CAUTION! Check the Wall type before installation of dowel. Wall is drilled with equal diameter of dowel.(08mm) Universal Plastic Dowel provides the general purpose usage. Requires two stages assembly. Dowel can be different type according to the wall type. (e.g. Plaster Sheet Partition Wall, Gas Concrete, Hollow Brick Wall) If required, use appropriate dowels and screws.

http://www.ruumstore.co.uk