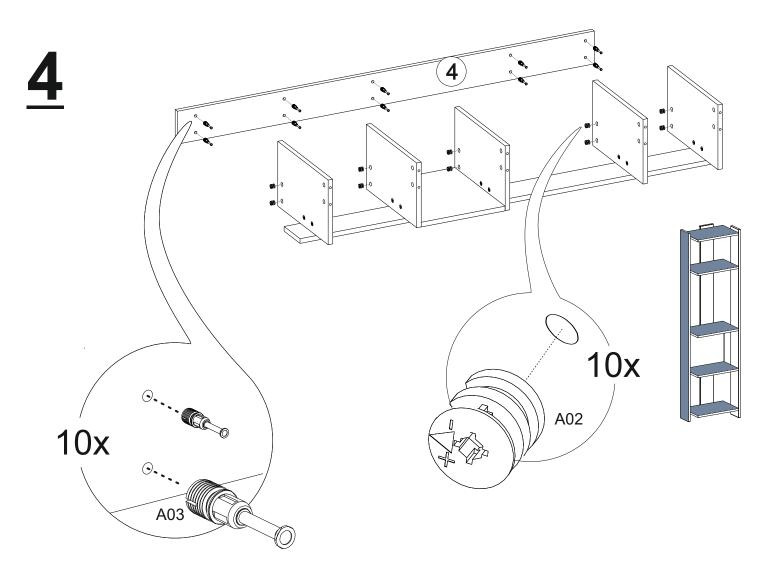

our products with great care, sometimes we encounter uncomfortable situations, or the product you purchase may be damaged during transportation. If your product has missing parts or damage, please share the problem with us using the contact information below.

100% customer satisfaction is guaranteed by RuumStore.

We manufacture our products to design your living spaces as you wish. When you buy, you are free to do anything with your new product. However, we would like to draw attention to some important warnings to avoid inconvenience.



- \*Do not use your furniture out of purpose.
- \*Do not touch the product with excessive heat.
- \*Please note that excessively cold and moisture may adversely affect your product structure.





## **TOOLS & INSTALLATION COMPONENTS**





















<u>5</u>







## DİKKAT!

Dübel montajı öncesinde duvar tipini kontrol ediniz. Dübel çapıyla eşit çapta matkap ile duvar delinir. (08mm) Üniversal plastik dübel gene amaçlı kullanımı sağlar. 2 aşamalı montaj gerektirir. Montaj yapılacak duvar tipine göre dübel değişiklik gösterebilir.

CAUTION! Check the Wall type before installation of dowel. Wall is drilled with equal diameter of dowel.(08mm) Universal Plastic Dowel provides the general purpose usage. Requires two stages assembly. Dowel can be different type according to the wall type. (e.g. Plaster Sheet Partition Wall, Gas Concrete, Hollow Brick Wall) If required, use appropriate dowels and screws.

http://www.ruumstore.co.uk