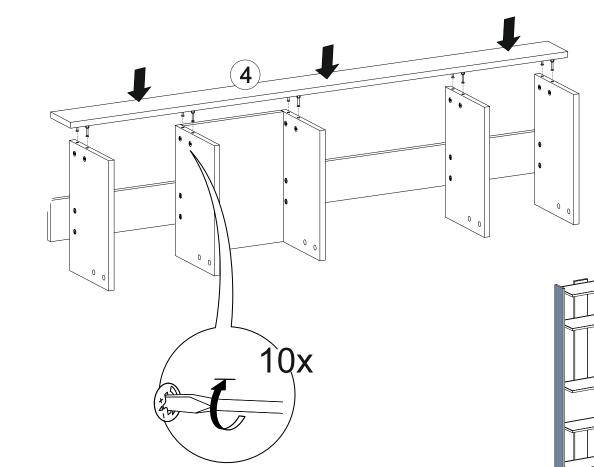

r products with great care, sometimes we encounter uncomfortable situations, or the product you purchase may be damaged during transportation. If your product has missing parts or damage, please share the problem with us using the contact information below.

100% customer satisfaction is guaranteed by RuumStore.

We manufacture our products to design your living spaces as you wish. When you buy, you are free to do anything with your new product. However, we would like to draw attention to some important warnings to avoid inconvenience.



- \*Do not use your furniture out of purpose.
- \*Do not touch the product with excessive heat.
- \*Please note that excessively cold and moisture may adversely affect your product structure.





## **TOOLS & INSTALLATION COMPONENTS**





















<u>5</u>







## DİKKAT!

Dübel montajı öncesinde duvar tipini kontrol ediniz. Dübel çapıyla eşit çapta matkap ile duvar delinir. (08mm) Üniversal plastik dübel gene amaçlı kullanımı sağlar. 2 aşamalı montaj gerektirir. Montaj yapılacak duvar tipine göre dübel değişiklik gösterebilir.

CAUTION! Check the Wall type before installation of dowel. Wall is drilled with equal diameter of dowel.(08mm) Universal Plastic Dowel provides the general purpose usage. Requires two stages assembly. Dowel can be different type according to the wall type. (e.g. Plaster Sheet Partition Wall, Gas Concrete, Hollow Brick Wall) If required, use appropriate dowels and screws.

http://www.ruumstore.co.uk