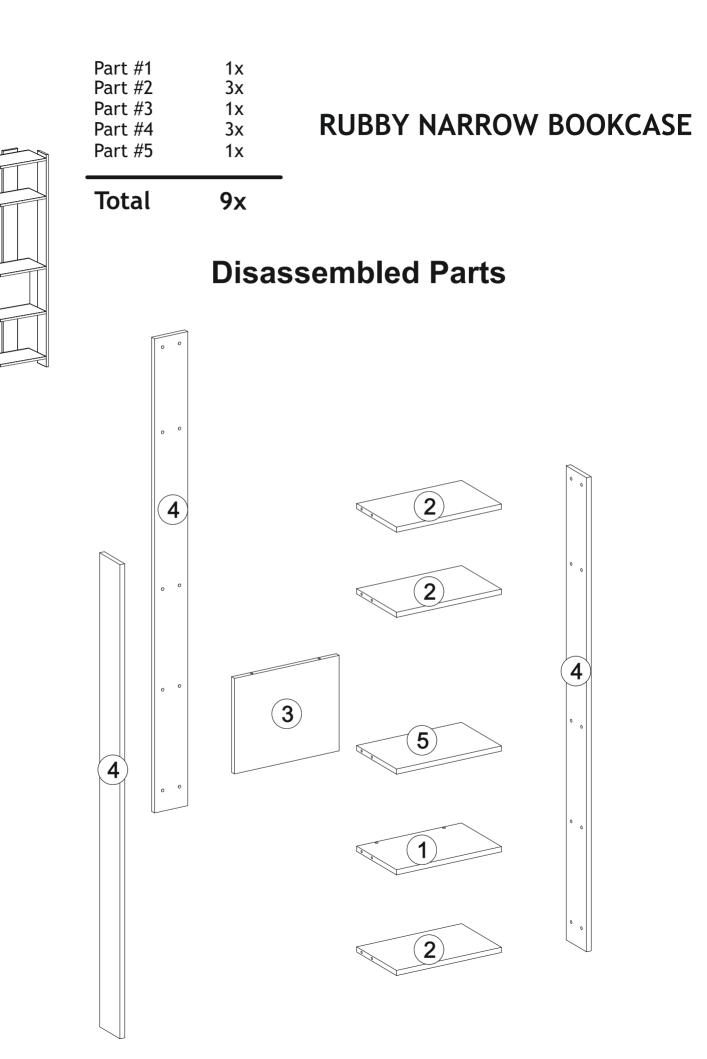

Before starting to combine, please check all parts and accessories according to the following parts list.

If you purchased more than one product, we recommend that you begin reviewing the assembly instructions to avoid confusion and installation errors.