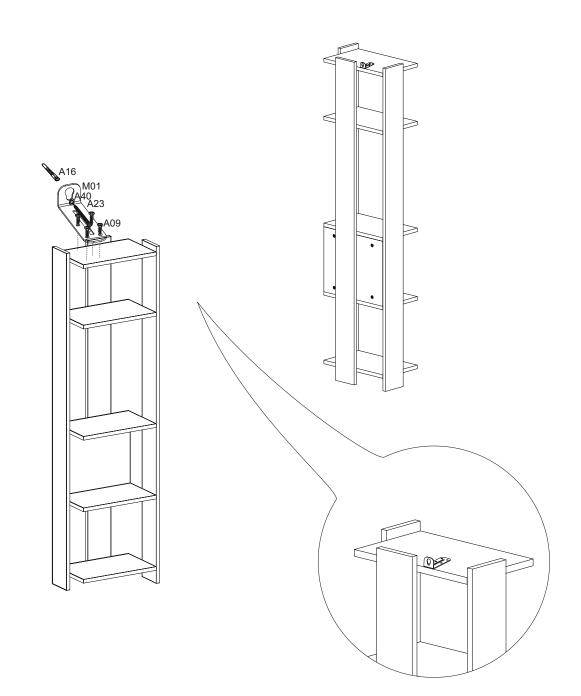

h great care, sometimes we encounter uncomfortable situations, or the product you purchase may be damaged during transportation. If your product has missing parts or damage, please share the problem with us using the contact information below.

100% customer satisfaction is guaranteed by RuumStore.

We manufacture our products to design your living spaces as you wish. When you buy, you are free to do anything with your new product. However, we would like to draw attention to some important warnings to avoid inconvenience.



- \*Do not use your furniture out of purpose.
- \*Do not touch the product with excessive heat.
- \*Please note that excessively cold and moisture may adversely affect your product structure.





## **TOOLS & INSTALLATION COMPONENTS**





















<u>5</u>







## DİKKAT!

Dübel montajı öncesinde duvar tipini kontrol ediniz. Dübel çapıyla eşit çapta matkap ile duvar delinir. (08mm) Üniversal plastik dübel gene amaçlı kullanımı sağlar. 2 aşamalı montaj gerektirir. Montaj yapılacak duvar tipine göre dübel değişiklik gösterebilir.

CAUTION! Check the Wall type before installation of dowel. Wall is drilled with equal diameter of dowel.(08mm) Universal Plastic Dowel provides the general purpose usage. Requires two stages assembly. Dowel can be different type according to the wall type. (e.g. Plaster Sheet Partition Wall, Gas Concrete, Hollow Brick Wall) If required, use appropriate dowels and screws.

http://www.ruumstore.co.uk