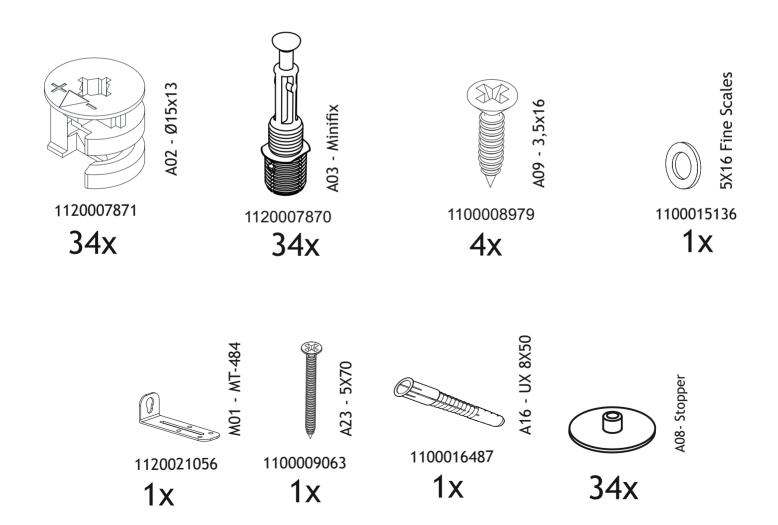

produce all of our products with great care, sometimes we encounter uncomfortable situations, or the product you purchase may be damaged during transportation. If your product has missing parts or damage, please share the problem with us using the contact information below.

100% customer satisfaction is guaranteed by RuumStore.

We manufacture our products to design your living spaces as you wish. When you buy, you are free to do anything with your new product. However, we would like to draw attention to some important warnings to avoid inconvenience.



- \*Do not use your furniture out of purpose.
- \*Do not touch the product with excessive heat.
- \*Please note that excessively cold and moisture may adversely affect your product structure.





## **TOOLS & INSTALLATION COMPONENTS**





















<u>5</u>







## DİKKAT!

Dübel montajı öncesinde duvar tipini kontrol ediniz. Dübel çapıyla eşit çapta matkap ile duvar delinir. (08mm) Üniversal plastik dübel gene amaçlı kullanımı sağlar. 2 aşamalı montaj gerektirir. Montaj yapılacak duvar tipine göre dübel değişiklik gösterebilir.

CAUTION! Check the Wall type before installation of dowel. Wall is drilled with equal diameter of dowel.(08mm) Universal Plastic Dowel provides the general purpose usage. Requires two stages assembly. Dowel can be different type according to the wall type. (e.g. Plaster Sheet Partition Wall, Gas Concrete, Hollow Brick Wall) If required, use appropriate dowels and screws.

http://www.ruumstore.co.uk