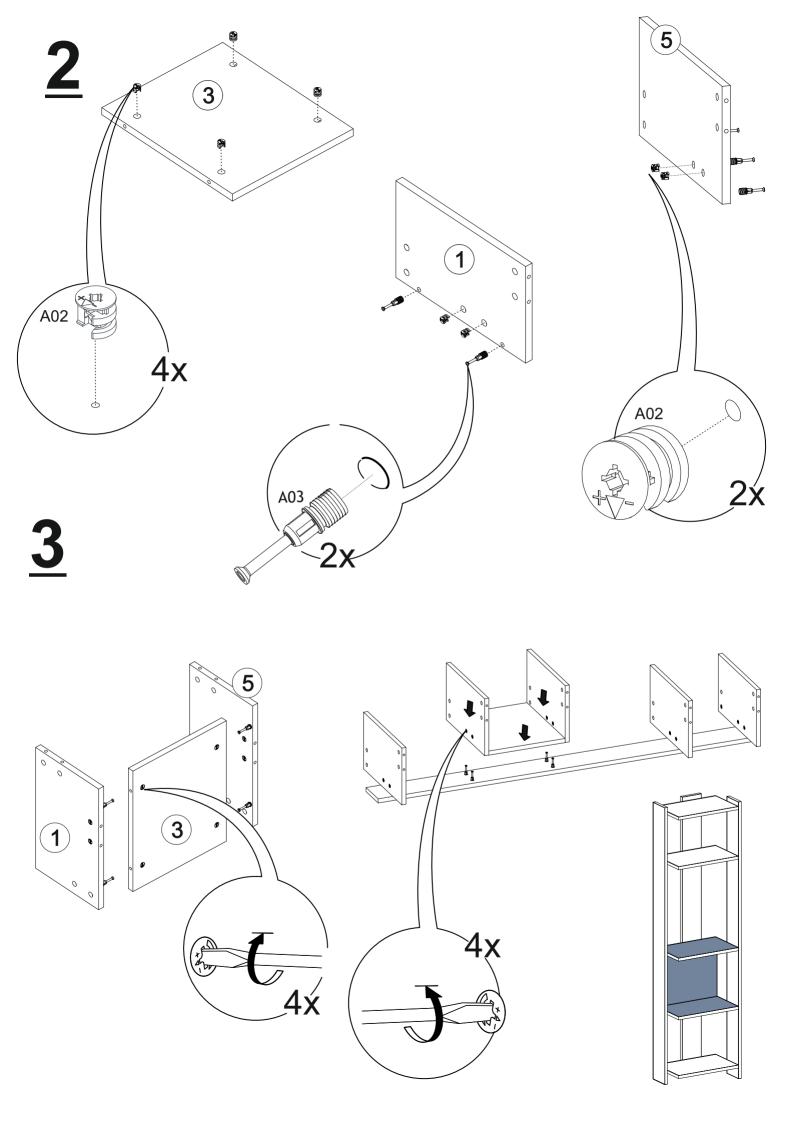

f our products with great care, sometimes we encounter uncomfortable situations, or the product you purchase may be damaged during transportation. If your product has missing parts or damage, please share the problem with us using the contact information below.

100% customer satisfaction is guaranteed by RuumStore.

We manufacture our products to design your living spaces as you wish. When you buy, you are free to do anything with your new product. However, we would like to draw attention to some important warnings to avoid inconvenience.



- \*Do not use your furniture out of purpose.
- \*Do not touch the product with excessive heat.
- \*Please note that excessively cold and moisture may adversely affect your product structure.





## **TOOLS & INSTALLATION COMPONENTS**





















<u>5</u>







## DİKKAT!

Dübel montajı öncesinde duvar tipini kontrol ediniz. Dübel çapıyla eşit çapta matkap ile duvar delinir. (08mm) Üniversal plastik dübel gene amaçlı kullanımı sağlar. 2 aşamalı montaj gerektirir. Montaj yapılacak duvar tipine göre dübel değişiklik gösterebilir.

CAUTION! Check the Wall type before installation of dowel. Wall is drilled with equal diameter of dowel.(08mm) Universal Plastic Dowel provides the general purpose usage. Requires two stages assembly. Dowel can be different type according to the wall type. (e.g. Plaster Sheet Partition Wall, Gas Concrete, Hollow Brick Wall) If required, use appropriate dowels and screws.

http://www.ruumstore.co.uk