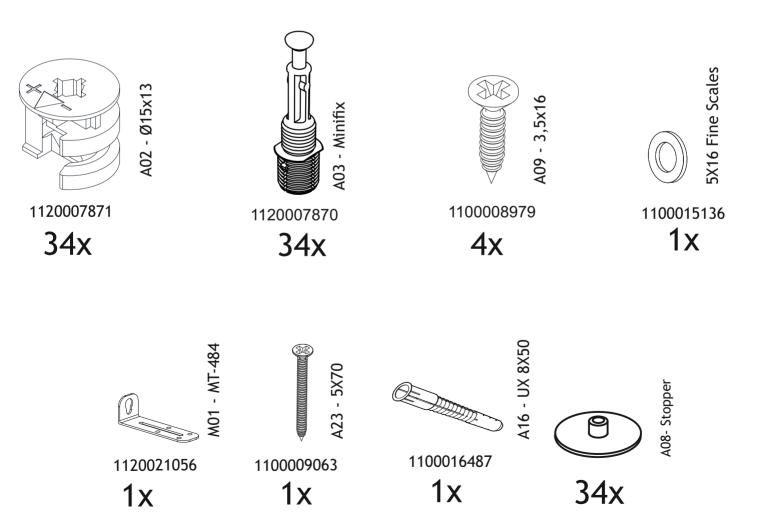

Before starting to combine, please check all parts and accessories according to the following parts list.

If you purchased more than one product, we recommend that you begin reviewing the assembly instructions to avoid confusion and installation errors.

## **TOOLS & INSTALLATION COMPONENTS**

| Total   | 9x |
|---------|----|
| Part #5 | 1x |
| Part #4 | 3x |
| Part #3 | 1x |
| Part #2 | 3x |
| Part #1 | 1x |