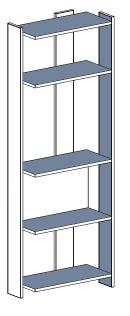

## **RUBBY BROAD BOOKCASE**

<u>3</u>

DİKKAT! Dübel montajı öncesinde duvar tipini kontrol ediniz. Dübel çapıyla eşit çapta matkap ile duvar delinir. (08mm) Üniversal plastik dübel gene amaçlı kullanımı sağlar. 2 aşamalı montaj gerektirir. Montaj yapılacak duvar tipine göre dübel değişiklik gösterebilir.