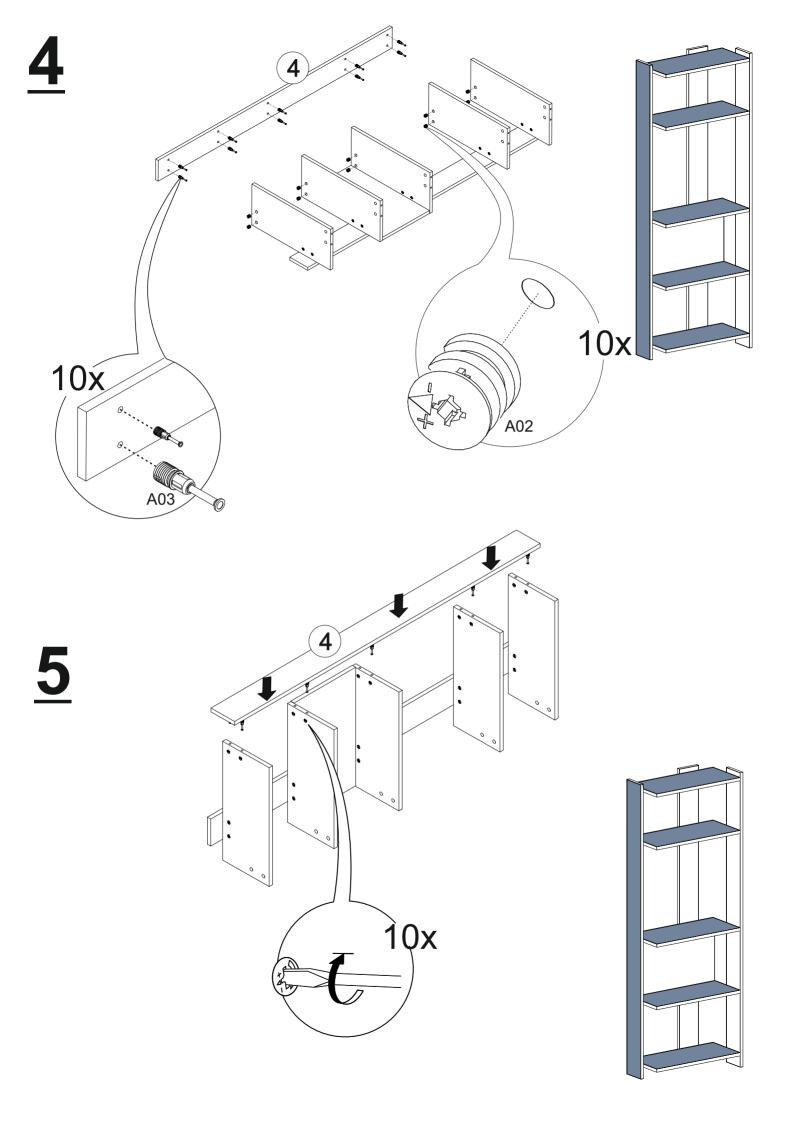

## **TOOLS & INSTALLATION COMPONENTS**

| Total   | 9x |
|---------|----|
| Part #5 | 1x |
| Part #4 | 3x |
| Part #3 | 1x |
| Part #2 | 3x |
| Part #1 | 1x |