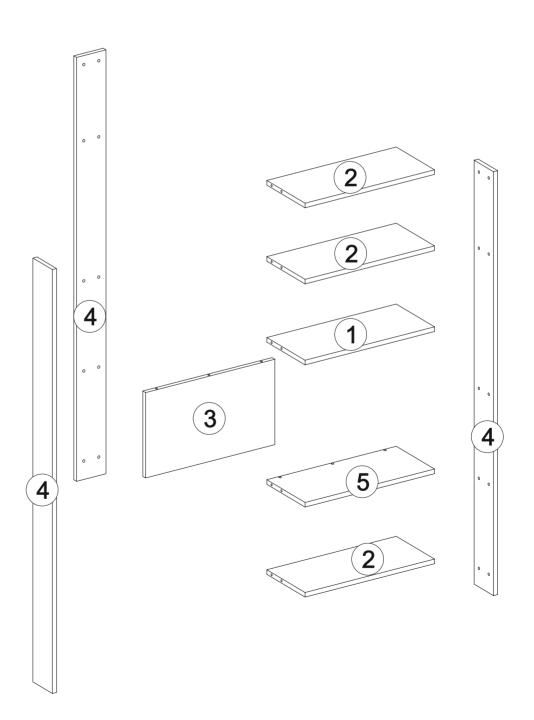

## **RUBBY BROAD BOOKCASE**

<u>3</u>

DİKKAT! Dübel montajı öncesinde duvar tipini kontrol ediniz. Dübel çapıyla eşit çapta matkap ile duvar delinir. (08mm) Üniversal plastik dübel gene amaçlı kullanımı sağlar. 2 aşamalı montaj gerektirir. Montaj yapılacak duvar tipine göre dübel değişiklik gösterebilir.