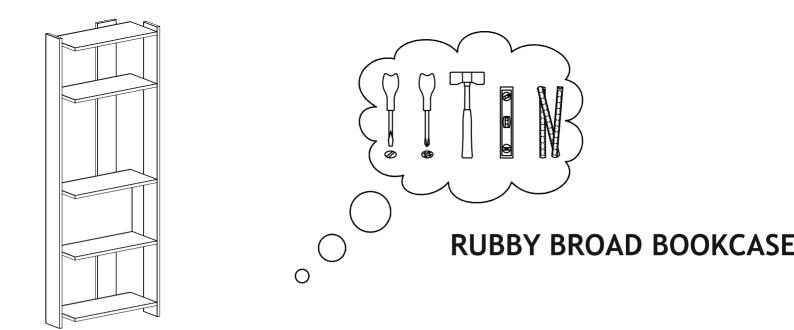

Before starting to combine, please check all parts and accessories according to the following parts list.

If you purchased more than one product, we recommend that you begin reviewing the assembly instructions to avoid confusion and installation errors.

## **TOOLS & INSTALLATION COMPONENTS**

| Total   | 9x |
|---------|----|
| Part #5 | 1x |
| Part #4 | 3x |
| Part #3 | 1x |
| Part #2 | 3x |
| Part #1 | 1x |

## **RUBBY BROAD BOOKCASE**

<u>3</u>

DİKKAT! Dübel montajı öncesinde duvar tipini kontrol ediniz. Dübel çapıyla eşit çapta matkap ile duvar delinir. (08mm) Üniversal plastik dübel gene amaçlı kullanımı sağlar. 2 aşamalı montaj gerektirir. Montaj yapılacak duvar tipine göre dübel değişiklik gösterebilir.