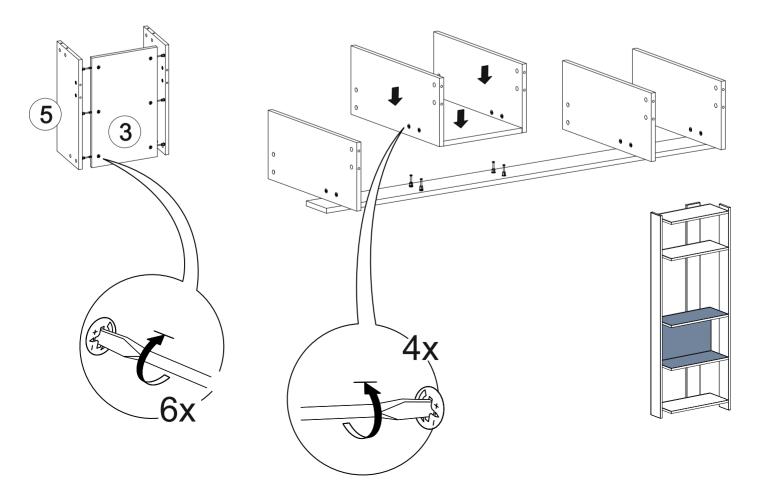

## **TOOLS & INSTALLATION COMPONENTS**

| Total   | 9x |
|---------|----|
| Part #5 | 1x |
| Part #4 | 3x |
| Part #3 | 1x |
| Part #2 | 3x |
| Part #1 | 1x |