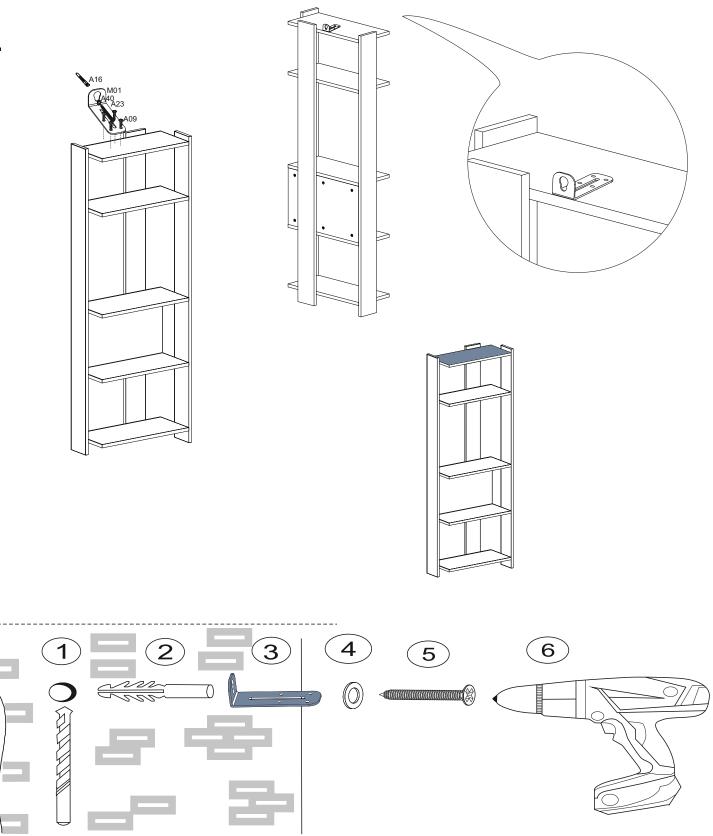

## **TOOLS & INSTALLATION COMPONENTS**

| Total   | 9x |
|---------|----|
| Part #5 | 1x |
| Part #4 | 3x |
| Part #3 | 1x |
| Part #2 | 3x |
| Part #1 | 1x |

## **RUBBY BROAD BOOKCASE**

<u>3</u>

DİKKAT! Dübel montajı öncesinde duvar tipini kontrol ediniz. Dübel çapıyla eşit çapta matkap ile duvar delinir. (08mm) Üniversal plastik dübel gene amaçlı kullanımı sağlar. 2 aşamalı montaj gerektirir. Montaj yapılacak duvar tipine göre dübel değişiklik gösterebilir.

CAUTION! Check the Wall type before installation of dowel. Wall is drilled with equal diameter of dowel.(08mm) Universal Plastic Dowel provides the general purpose usage. Requires two stages assembly. Dowel can be different type according to the wall type. (e.g. Plaster Sheet Partition Wall, Gas Concrete, Hollow Brick Wall) If required, use appropriate dowels and screws.