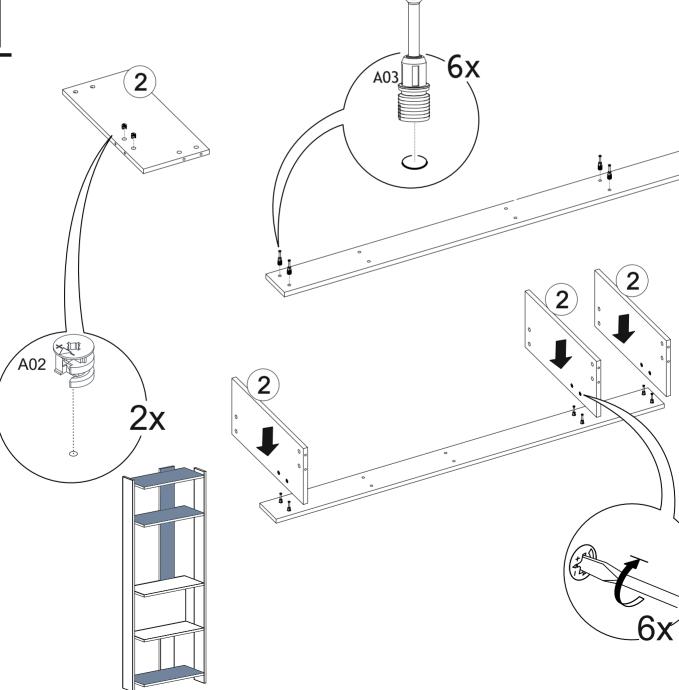

## **TOOLS & INSTALLATION COMPONENTS**

| Total   | 9x |
|---------|----|
| Part #5 | 1x |
| Part #4 | 3x |
| Part #3 | 1x |
| Part #2 | 3x |
| Part #1 | 1x |