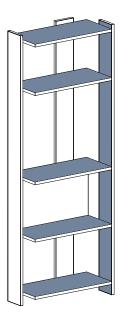

## **RUBBY BROAD BOOKCASE**

<u>3</u>

DİKKAT! Dübel montajı öncesinde duvar tipini kontrol ediniz. Dübel çapıyla eşit çapta matkap ile duvar delinir. (08mm) Üniversal plastik dübel gene amaçlı kullanımı sağlar. 2 aşamalı montaj gerektirir. Montaj yapılacak duvar tipine göre dübel değişiklik gösterebilir.