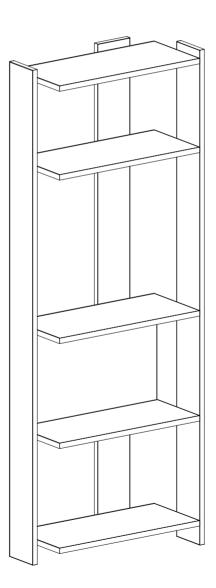

## **RUBBY BROAD BOOKCASE**

<u>3</u>

DİKKAT! Dübel montajı öncesinde duvar tipini kontrol ediniz. Dübel çapıyla eşit çapta matkap ile duvar delinir. (08mm) Üniversal plastik dübel gene amaçlı kullanımı sağlar. 2 aşamalı montaj gerektirir. Montaj yapılacak duvar tipine göre dübel değişiklik gösterebilir.