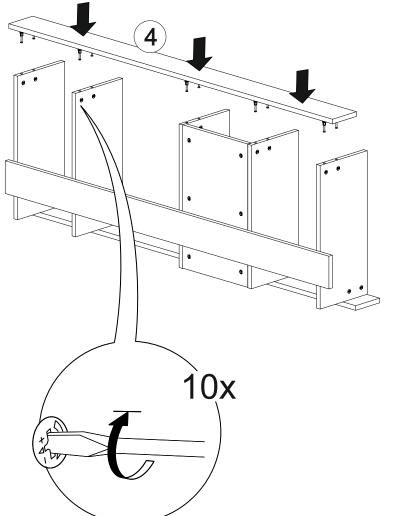

## **TOOLS & INSTALLATION COMPONENTS**

| Total   | 9x |
|---------|----|
| Part #5 | 1x |
| Part #4 | 3x |
| Part #3 | 1x |
| Part #2 | 3x |
| Part #1 | 1x |