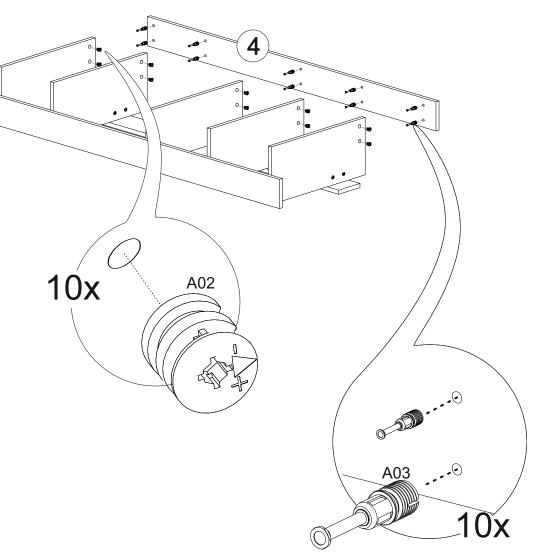

## **TOOLS & INSTALLATION COMPONENTS**

| Total   | 9x |
|---------|----|
| Part #5 | 1x |
| Part #4 | 3x |
| Part #3 | 1x |
| Part #2 | 3x |
| Part #1 | 1x |