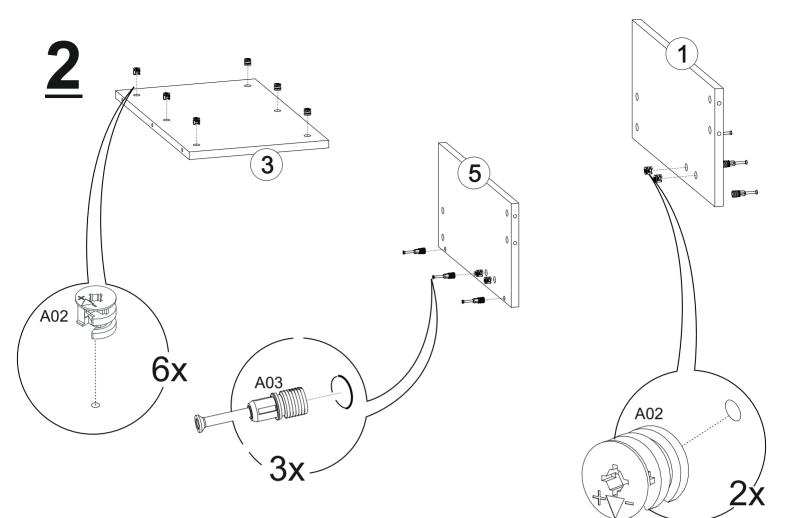

## **TOOLS & INSTALLATION COMPONENTS**

| Total   | 9x |
|---------|----|
| Part #5 | 1x |
| Part #4 | 3x |
| Part #3 | 1x |
| Part #2 | 3x |
| Part #1 | 1x |