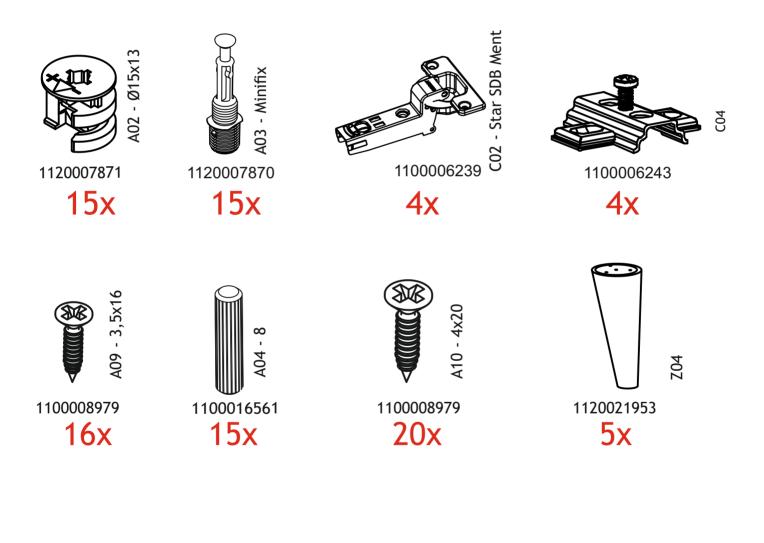

Before starting to combine, please check all parts and accessories according to the following parts list.

If you purchased more than one product, we recommend that you begin reviewing the assembly instructions to avoid confusion and installation errors.

## **TOOLS & INSTALLATION COMPONENTS**