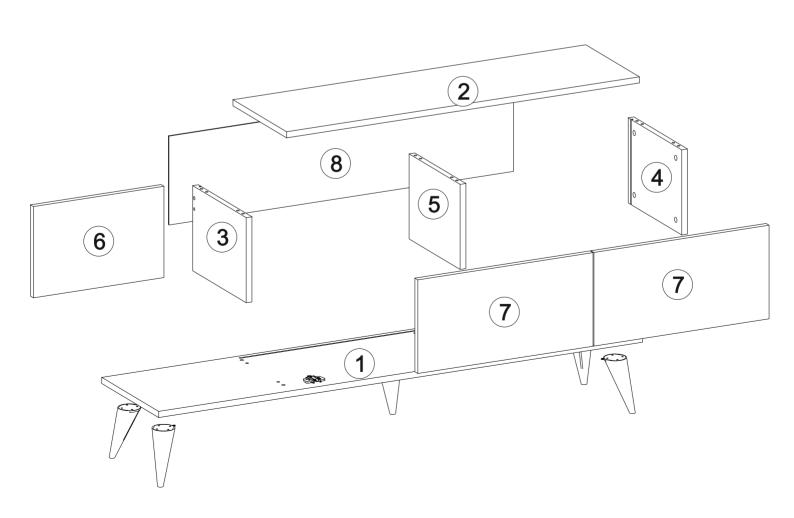

## **SOHO TV STAND**

| Total   | 9x | V |
|---------|----|---|
| Part #8 | 1x |   |
| Part #7 | 1x |   |
| Part #6 | 1x |   |
| Part #5 | 1x |   |
| Part #4 | 1x |   |
| Part #3 | 1x |   |
| Part #2 | 1x |   |
| Part #1 | 1x |   |
|         |    |   |

## **Disassembled Parts**