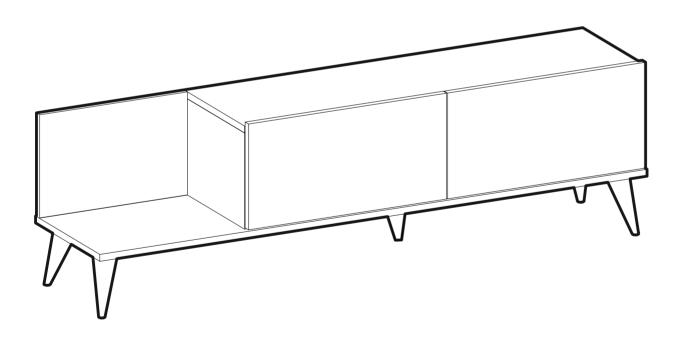

## **SOHO TV STAND**

| Total   | 9x | V |
|---------|----|---|
| Part #8 | 1x |   |
| Part #7 | 1x |   |
| Part #6 | 1x |   |
| Part #5 | 1x |   |
| Part #4 | 1x |   |
| Part #3 | 1x |   |
| Part #2 | 1x |   |
| Part #1 | 1x |   |
|         |    |   |