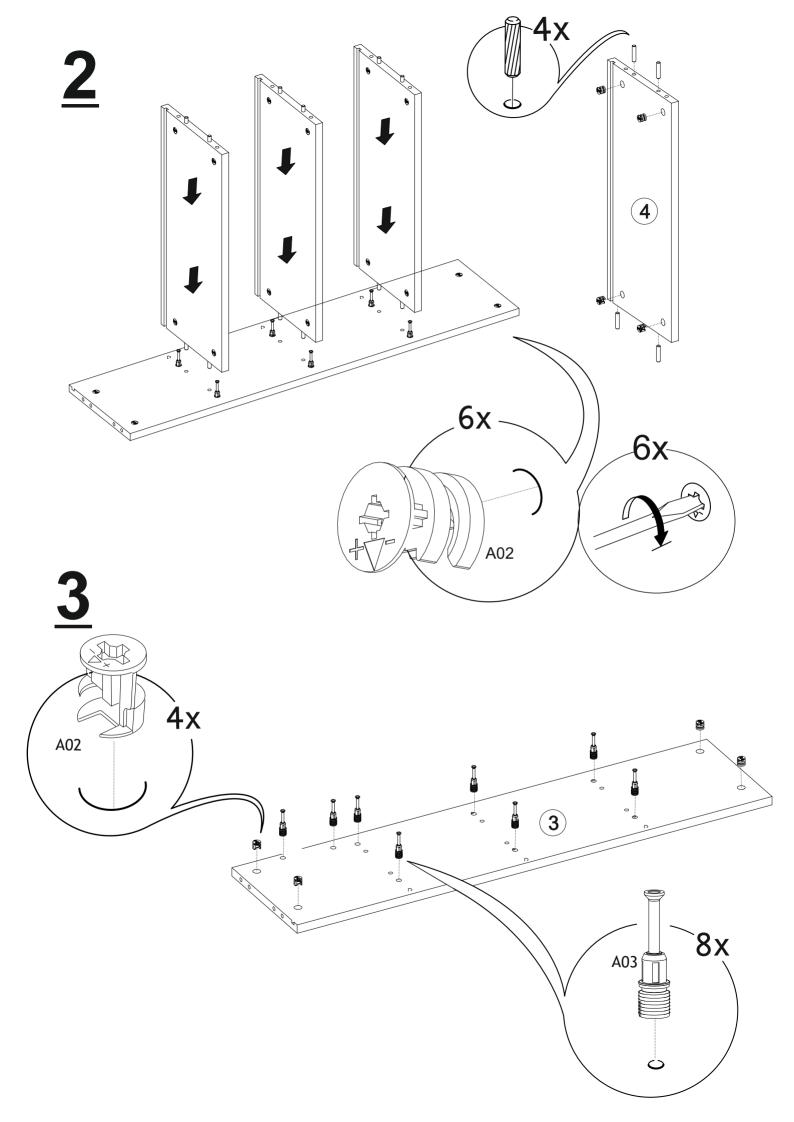

## SOHO NARROW BOOKSCASE

| Part #1<br>Part #2<br>Part #3<br>Part #4<br>Part #5<br>Part #6<br>Part #7 | 1x<br>1x<br>1x<br>1x<br>1x<br>1x<br>2x |    |
|---------------------------------------------------------------------------|----------------------------------------|----|
| Total                                                                     | 8x                                     | WW |

## **Disassembled Parts**

http://www.ruumstore.co.uk