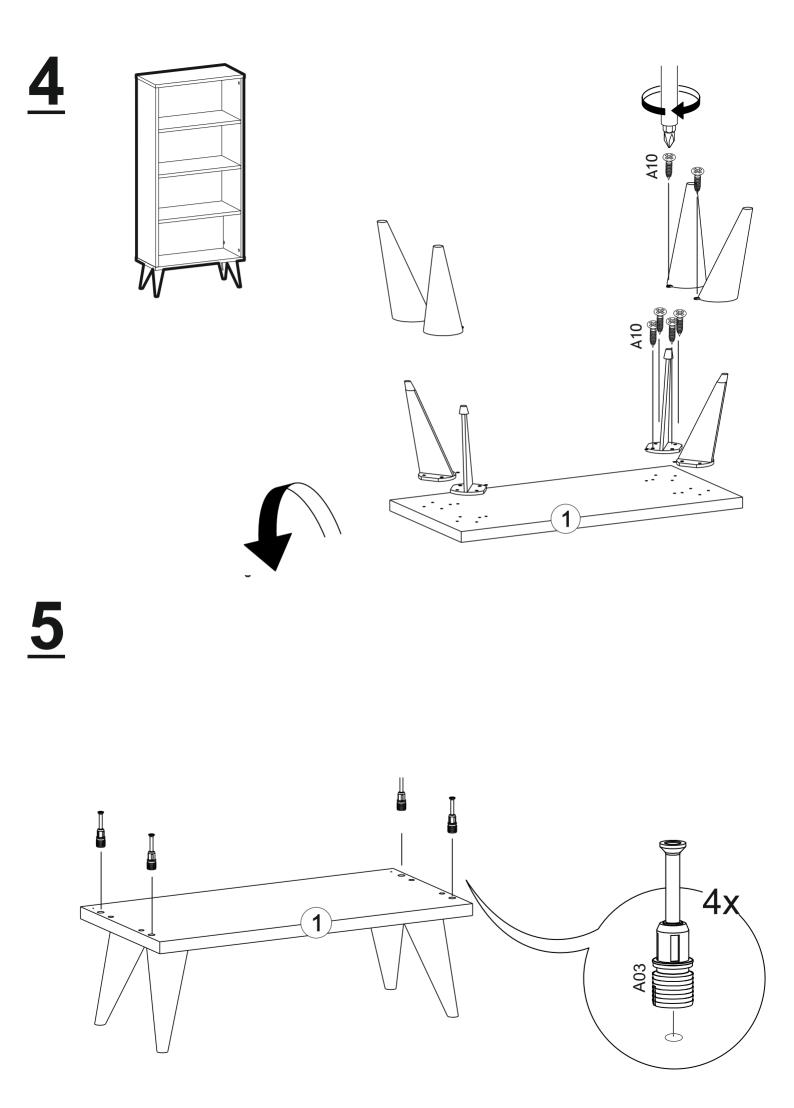

## SOHO NARROW BOOKSCASE

| Part #1<br>Part #2<br>Part #3<br>Part #4<br>Part #5<br>Part #6<br>Part #7 | 1x<br>1x<br>1x<br>1x<br>1x<br>1x<br>2x |    |
|---------------------------------------------------------------------------|----------------------------------------|----|
| Total                                                                     | 8x                                     | WW |

## **Disassembled Parts**

http://www.ruumstore.co.uk