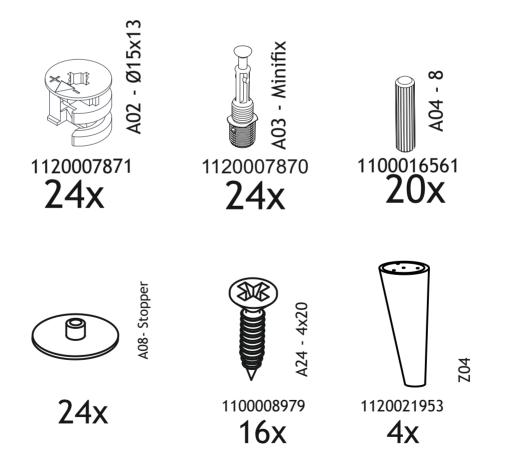

produce all of our products with great care, sometimes we encounter uncomfortable situations, or the product you purchase may be damaged during transportation. If your product has missing parts or damage, please share the problem with us using the contact information below.

100% customer satisfaction is guaranteed by RuumStore.



We manufacture our products to design your living spaces as you wish. When you buy, you are free to do anything with your new product. However, we would like to draw attention to some important warnings to avoid inconvenience.

- \*Do not use your furniture out of purpose.
- \*Do not touch the product with excessive heat.
- \*Please note that excessively cold and moisture may adversely affect your product structure.





## **TOOLS & INSTALLATION COMPONENTS**



## SOHO NARROW BOOKSCASE

| Part #1<br>Part #2<br>Part #3<br>Part #4<br>Part #5<br>Part #6<br>Part #7 | 1x<br>1x<br>1x<br>1x<br>1x<br>1x<br>2x |    |
|---------------------------------------------------------------------------|----------------------------------------|----|
| Total                                                                     | 8x                                     | WW |

## **Disassembled Parts**



















http://www.ruumstore.co.uk