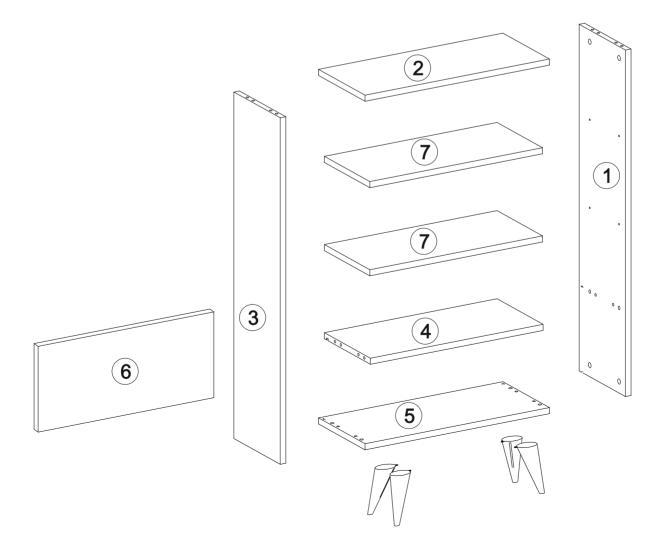

## SOHO NARROW BOOKSCASE

| Part #1<br>Part #2<br>Part #3<br>Part #4<br>Part #5<br>Part #6<br>Part #7 | 1x<br>1x<br>1x<br>1x<br>1x<br>1x<br>2x |    |
|---------------------------------------------------------------------------|----------------------------------------|----|
| Total                                                                     | 8x                                     | WW |

## **Disassembled Parts**

http://www.ruumstore.co.uk