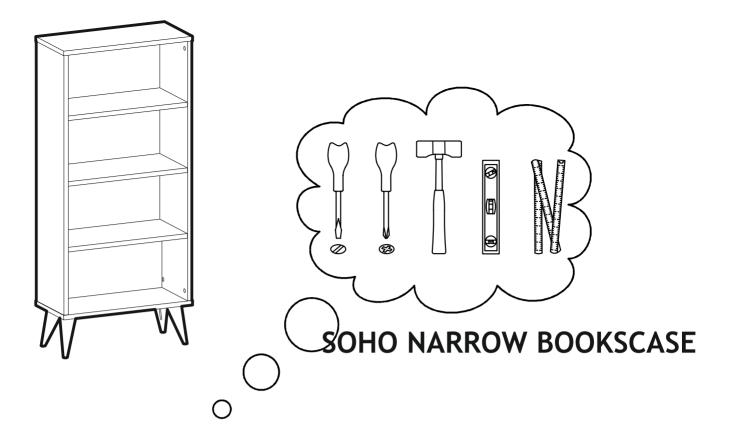

## SOHO NARROW BOOKSCASE

| Part #1<br>Part #2<br>Part #3<br>Part #4<br>Part #5<br>Part #6<br>Part #7 | 1x<br>1x<br>1x<br>1x<br>1x<br>1x<br>2x |    |
|---------------------------------------------------------------------------|----------------------------------------|----|
| Total                                                                     | 8x                                     | WW |