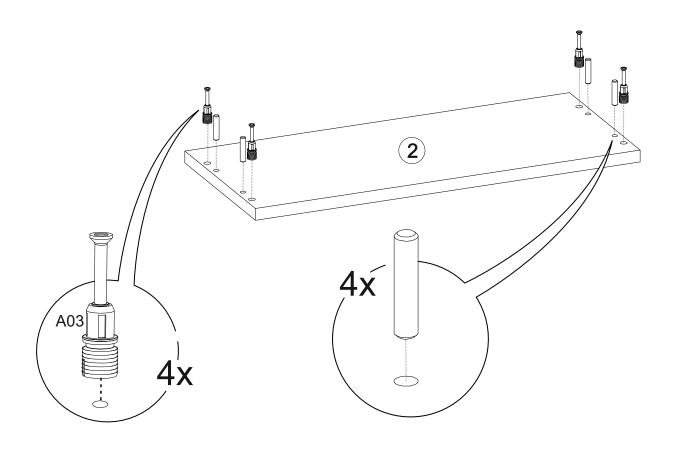

hing with your new product. However, we would like to draw attention to some important warnings to avoid inconvenience.

- \*Do not use your furniture out of purpose.
- \*Do not touch the product with excessive heat.
- \*Please note that excessively cold and moisture may adversely affect your product structure.





## **TOOLS & INSTALLATION COMPONENTS**



## SOHO NARROW BOOKSCASE

| Part #1<br>Part #2<br>Part #3<br>Part #4<br>Part #5<br>Part #6<br>Part #7 | 1x<br>1x<br>1x<br>1x<br>1x<br>1x<br>2x |    |
|---------------------------------------------------------------------------|----------------------------------------|----|
| Total                                                                     | 8x                                     | WW |

## **Disassembled Parts**



















http://www.ruumstore.co.uk