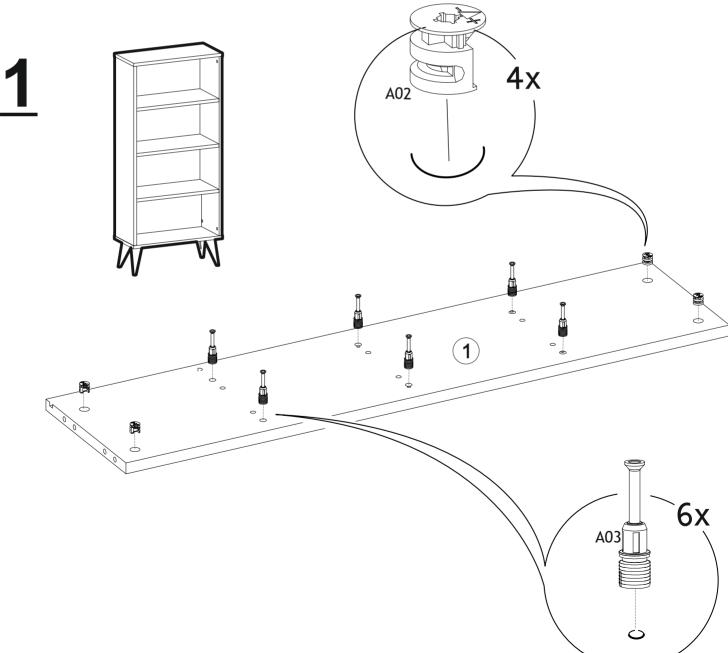

## SOHO NARROW BOOKSCASE

| Part #1<br>Part #2<br>Part #3<br>Part #4<br>Part #5<br>Part #6<br>Part #7 | 1x<br>1x<br>1x<br>1x<br>1x<br>1x<br>2x |    |
|---------------------------------------------------------------------------|----------------------------------------|----|
| Total                                                                     | 8x                                     | WW |

## **Disassembled Parts**

http://www.ruumstore.co.uk