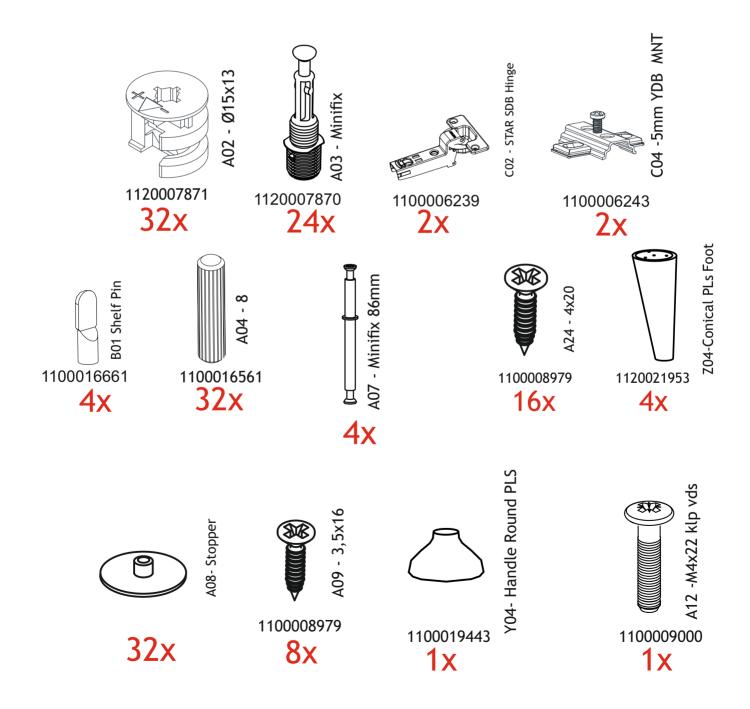

duce all of our products with great care, sometimes we encounter uncomfortable situations, or the product you purchase may be damaged during transportation. If your product has missing parts or damage, please share the problem with us using the contact information below.

100% customer satisfaction is guaranteed by RuumStore.



We manufacture our products to design your living spaces as you wish. When you buy, you are free to do anything with your new product. However, we would like to draw attention to some important warnings to avoid inconvenience.

- \*Do not use your furniture out of purpose.
- \*Do not touch the product with excessive heat.
- \*Please note that excessively cold and moisture may adversely affect your product structure.







#### **TOOLS & INSTALLATION COMPONENTS**



#### SOHO BROAD BOOKSHELF



Total 11x

### **Disassembled Parts**











<u>5</u>

















## <u>10</u>





<u>12</u> 2x A09 C02 4 B01 4x **2**x (F) 0