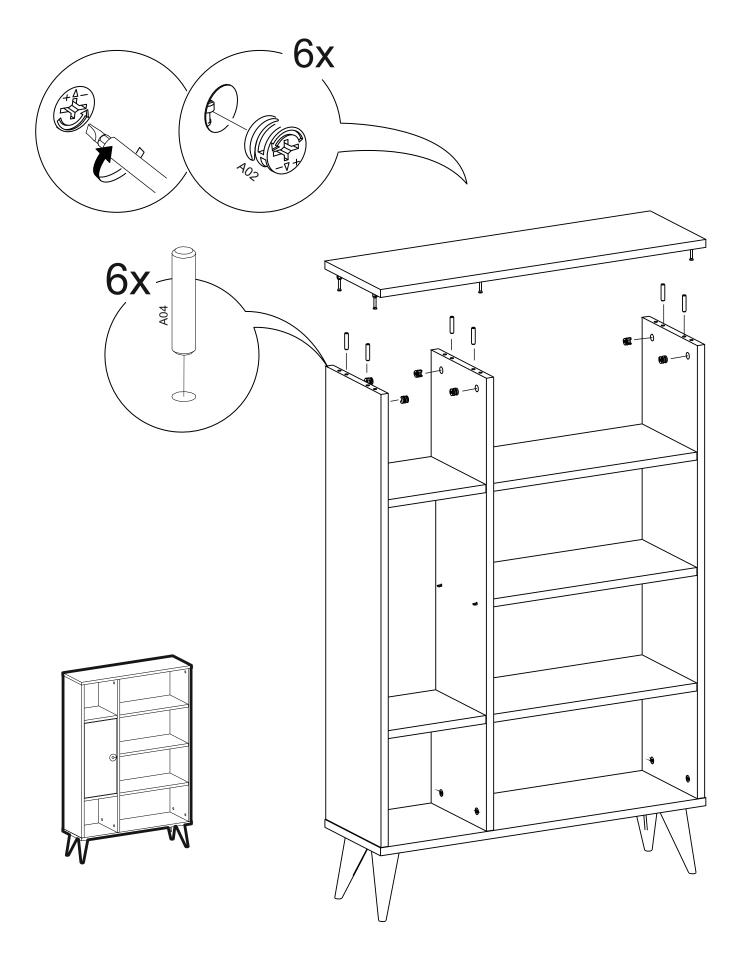

be damaged during transportation. If your product has missing parts or damage, please share the problem with us using the contact information below.

100% customer satisfaction is guaranteed by RuumStore.



We manufacture our products to design your living spaces as you wish. When you buy, you are free to do anything with your new product. However, we would like to draw attention to some important warnings to avoid inconvenience.

- \*Do not use your furniture out of purpose.
- \*Do not touch the product with excessive heat.
- \*Please note that excessively cold and moisture may adversely affect your product structure.







#### **TOOLS & INSTALLATION COMPONENTS**



#### SOHO BROAD BOOKSHELF



Total 11x

### **Disassembled Parts**











<u>5</u>

















## <u>10</u>





<u>12</u> 2x A09 C02 4 B01 4x **2**x (F) 0