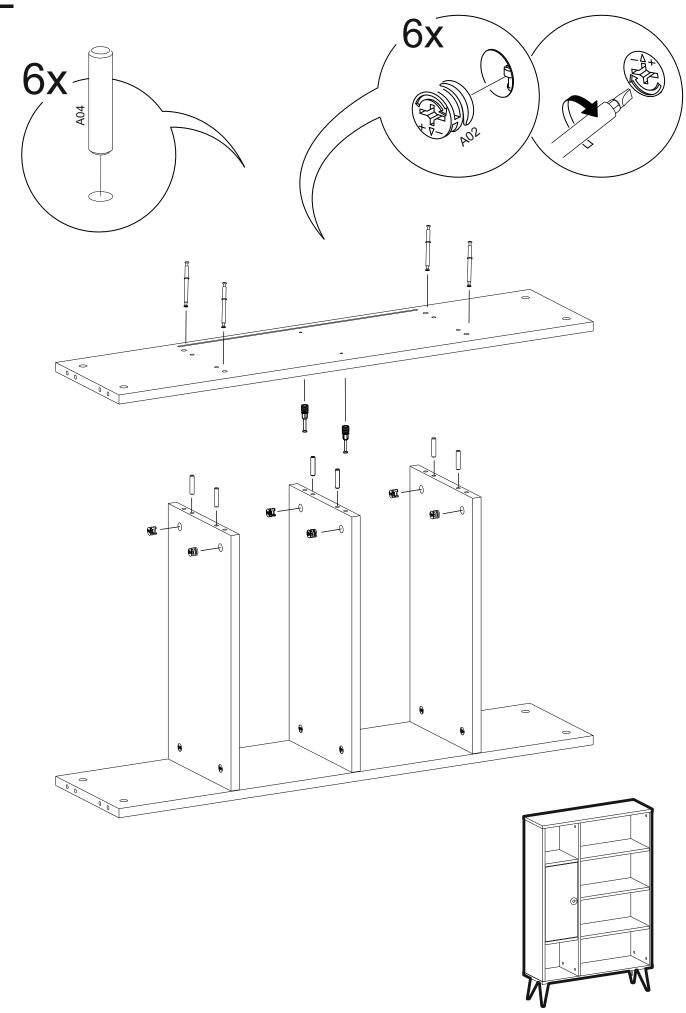

the product you purchase may be damaged during transportation. If your product has missing parts or damage, please share the problem with us using the contact information below.

100% customer satisfaction is guaranteed by RuumStore.



We manufacture our products to design your living spaces as you wish. When you buy, you are free to do anything with your new product. However, we would like to draw attention to some important warnings to avoid inconvenience.

- \*Do not use your furniture out of purpose.
- \*Do not touch the product with excessive heat.
- \*Please note that excessively cold and moisture may adversely affect your product structure.







#### **TOOLS & INSTALLATION COMPONENTS**



#### SOHO BROAD BOOKSHELF



Total 11x

### **Disassembled Parts**











<u>5</u>

















## <u>10</u>





<u>12</u> 2x A09 C02 4 B01 4x **2**x (F) 0