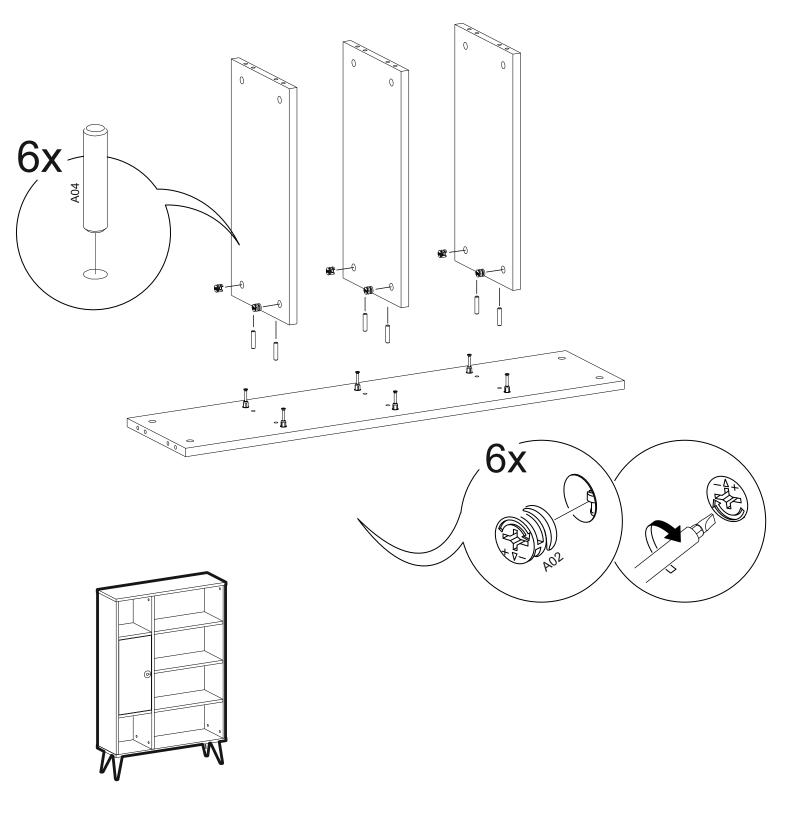

r the product you purchase may be damaged during transportation. If your product has missing parts or damage, please share the problem with us using the contact information below.

100% customer satisfaction is guaranteed by RuumStore.



We manufacture our products to design your living spaces as you wish. When you buy, you are free to do anything with your new product. However, we would like to draw attention to some important warnings to avoid inconvenience.

- \*Do not use your furniture out of purpose.
- \*Do not touch the product with excessive heat.
- \*Please note that excessively cold and moisture may adversely affect your product structure.







#### **TOOLS & INSTALLATION COMPONENTS**



#### SOHO BROAD BOOKSHELF



Total 11x

### **Disassembled Parts**











<u>5</u>

















## <u>10</u>





<u>12</u> 2x A09 C02 4 B01 4x **2**x (F) 0