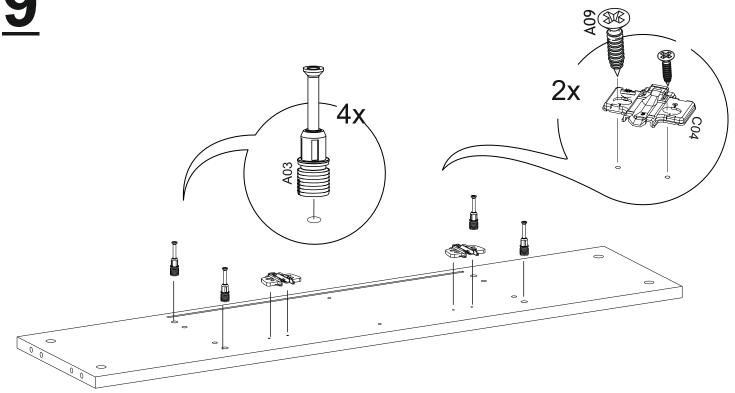

uct you purchase may be damaged during transportation. If your product has missing parts or damage, please share the problem with us using the contact information below.

100% customer satisfaction is guaranteed by RuumStore.



We manufacture our products to design your living spaces as you wish. When you buy, you are free to do anything with your new product. However, we would like to draw attention to some important warnings to avoid inconvenience.

- \*Do not use your furniture out of purpose.
- \*Do not touch the product with excessive heat.
- \*Please note that excessively cold and moisture may adversely affect your product structure.







#### **TOOLS & INSTALLATION COMPONENTS**



#### SOHO BROAD BOOKSHELF



Total 11x

### **Disassembled Parts**











<u>5</u>

















## <u>10</u>





<u>12</u> 2x A09 C02 4 B01 4x **2**x (F) 0