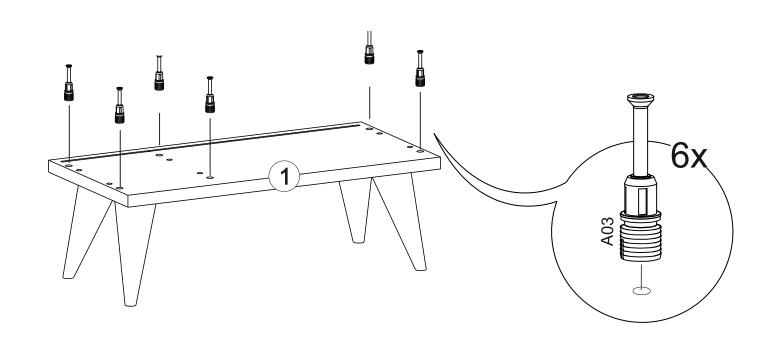

or the product you purchase may be damaged during transportation. If your product has missing parts or damage, please share the problem with us using the contact information below.

100% customer satisfaction is guaranteed by RuumStore.



We manufacture our products to design your living spaces as you wish. When you buy, you are free to do anything with your new product. However, we would like to draw attention to some important warnings to avoid inconvenience.

- \*Do not use your furniture out of purpose.
- \*Do not touch the product with excessive heat.
- \*Please note that excessively cold and moisture may adversely affect your product structure.







#### **TOOLS & INSTALLATION COMPONENTS**



#### SOHO BROAD BOOKSHELF



Total 11x

### **Disassembled Parts**











<u>5</u>

















## <u>10</u>





<u>12</u> 2x A09 C02 4 B01 4x **2**x (F) 0