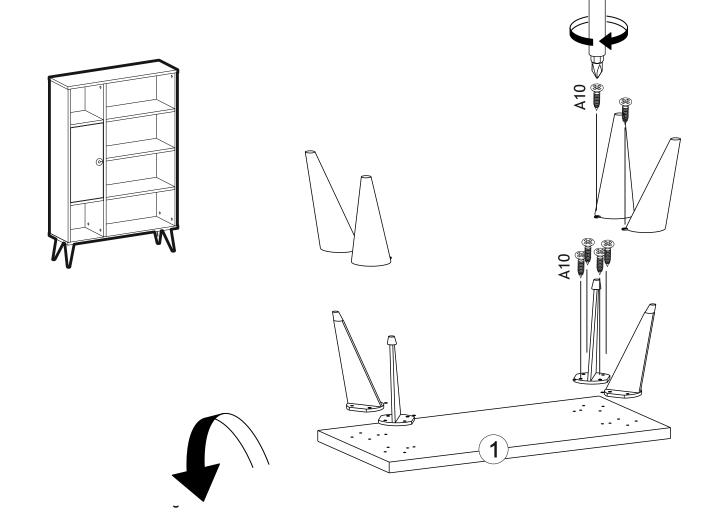

situations, or the product you purchase may be damaged during transportation. If your product has missing parts or damage, please share the problem with us using the contact information below.

100% customer satisfaction is guaranteed by RuumStore.



We manufacture our products to design your living spaces as you wish. When you buy, you are free to do anything with your new product. However, we would like to draw attention to some important warnings to avoid inconvenience.

- \*Do not use your furniture out of purpose.
- \*Do not touch the product with excessive heat.
- \*Please note that excessively cold and moisture may adversely affect your product structure.







#### **TOOLS & INSTALLATION COMPONENTS**



#### SOHO BROAD BOOKSHELF



Total 11x

### **Disassembled Parts**











<u>5</u>

















## <u>10</u>





<u>12</u> 2x A09 C02 4 B01 4x **2**x (F) 0