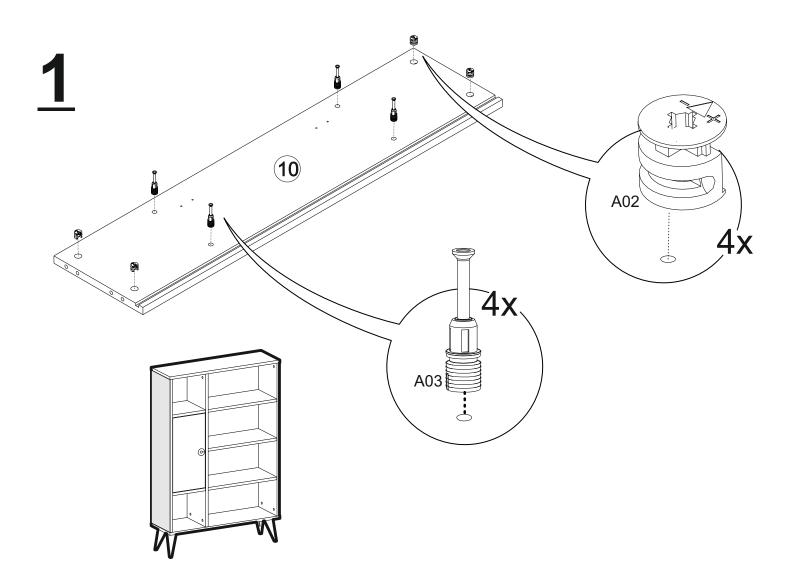

able situations, or the product you purchase may be damaged during transportation. If your product has missing parts or damage, please share the problem with us using the contact information below.

100% customer satisfaction is guaranteed by RuumStore.



We manufacture our products to design your living spaces as you wish. When you buy, you are free to do anything with your new product. However, we would like to draw attention to some important warnings to avoid inconvenience.

- \*Do not use your furniture out of purpose.
- \*Do not touch the product with excessive heat.
- \*Please note that excessively cold and moisture may adversely affect your product structure.







#### **TOOLS & INSTALLATION COMPONENTS**



#### SOHO BROAD BOOKSHELF



Total 11x

### **Disassembled Parts**











<u>5</u>

















## <u>10</u>





<u>12</u> 2x A09 C02 4 B01 4x **2**x (F) 0