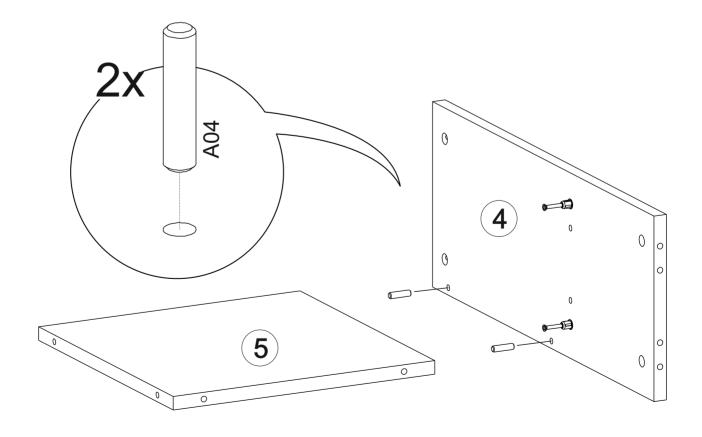

#### NORM BOOKCASE

| Part #1<br>Part #2<br>Part #3<br>Part #4<br>Part #5 | 1x<br>1x<br>2x<br>4x<br>1x |   |
|-----------------------------------------------------|----------------------------|---|
| Total                                               | 9x                         | W |