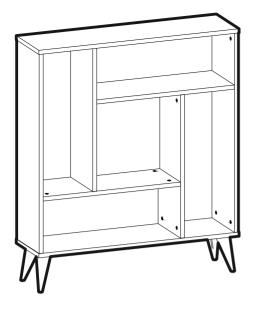

#### NORM BOOKCASE

#### NORM BOOKCASE

| Part #1<br>Part #2<br>Part #3<br>Part #4<br>Part #5 | 1x<br>1x<br>2x<br>4x<br>1x |   |
|-----------------------------------------------------|----------------------------|---|
| Total                                               | 9x                         | W |