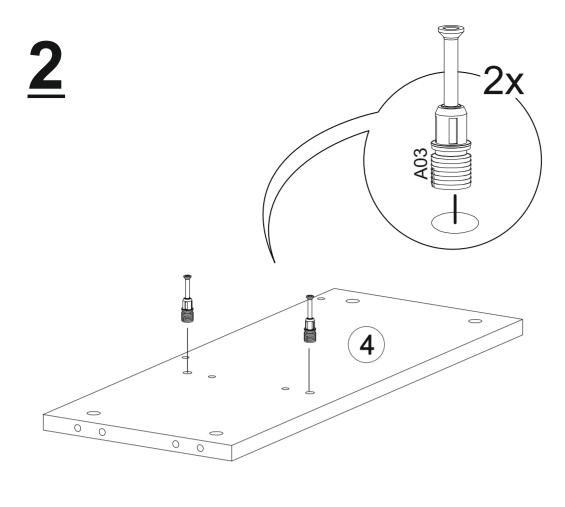

#### NORM BOOKCASE

| Part #1<br>Part #2<br>Part #3<br>Part #4<br>Part #5 | 1x<br>1x<br>2x<br>4x<br>1x |   |
|-----------------------------------------------------|----------------------------|---|
| Total                                               | 9x                         | W |