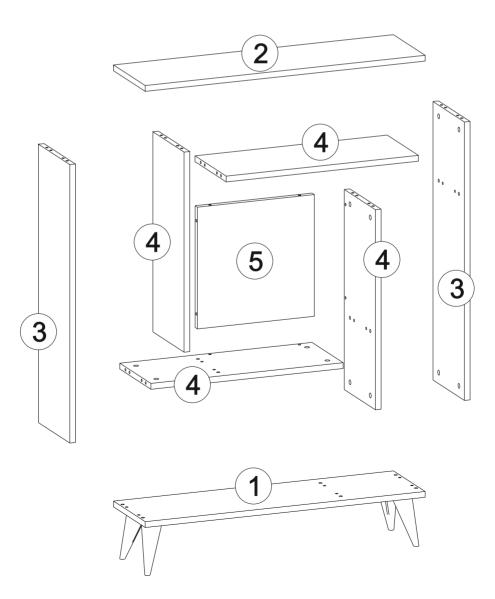

#### NORM BOOKCASE

| Part #1<br>Part #2<br>Part #3<br>Part #4<br>Part #5 | 1x<br>1x<br>2x<br>4x<br>1x |   |
|-----------------------------------------------------|----------------------------|---|
| Total                                               | 9x                         | W |

### **DİSASSEMBLED PARTS**

<u>6</u>

V