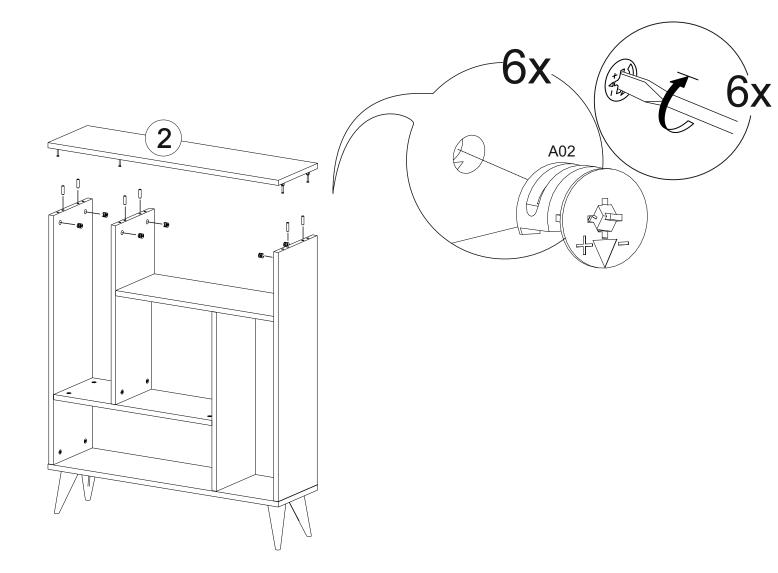

#### **TOOLS & INSTALLATION COMPONENTS**

#### NORM BOOKCASE

| Part #1<br>Part #2<br>Part #3<br>Part #4<br>Part #5 | 1x<br>1x<br>2x<br>4x<br>1x |   |
|-----------------------------------------------------|----------------------------|---|
| Total                                               | 9x                         | W |