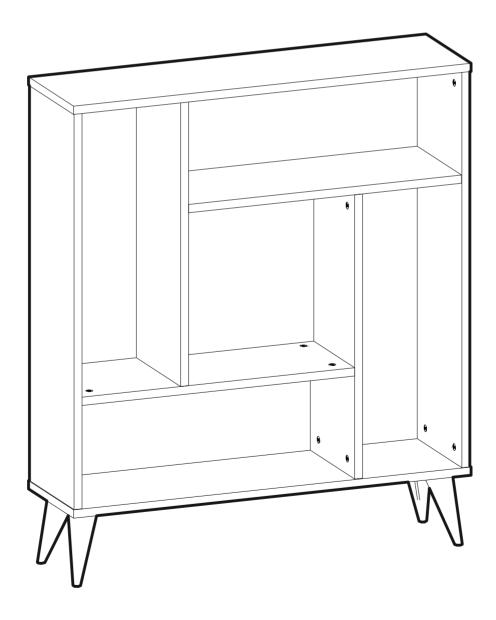

#### NORM BOOKCASE

#### NORM BOOKCASE

| Part #1<br>Part #2<br>Part #3<br>Part #4<br>Part #5 | 1x<br>1x<br>2x<br>4x<br>1x |   |
|-----------------------------------------------------|----------------------------|---|
| Total                                               | 9x                         | W |