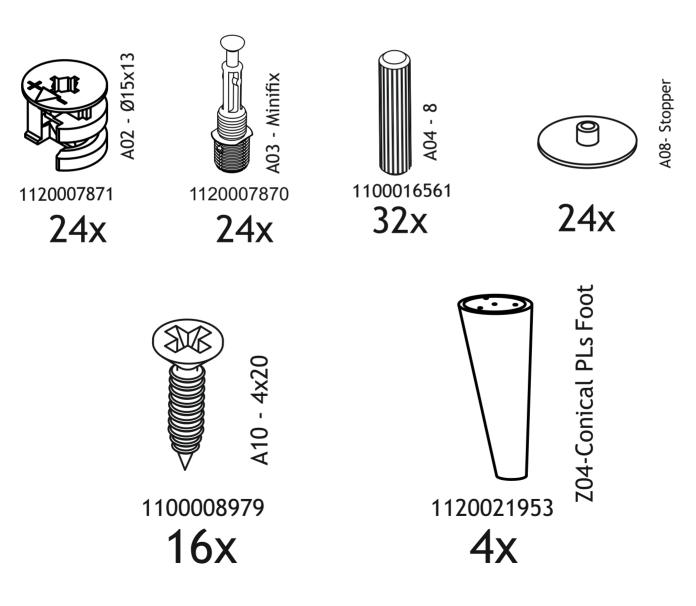

Before starting to combine, please check all parts and accessories according to the following parts list.

If you purchased more than one product, we recommend that you begin reviewing the assembly instructions to avoid confusion and installation errors.

#### **TOOLS & INSTALLATION COMPONENTS**

#### NORM BOOKCASE

| Part #1<br>Part #2<br>Part #3<br>Part #4<br>Part #5 | 1x<br>1x<br>2x<br>4x<br>1x |   |
|-----------------------------------------------------|----------------------------|---|
| Total                                               | 9x                         | W |