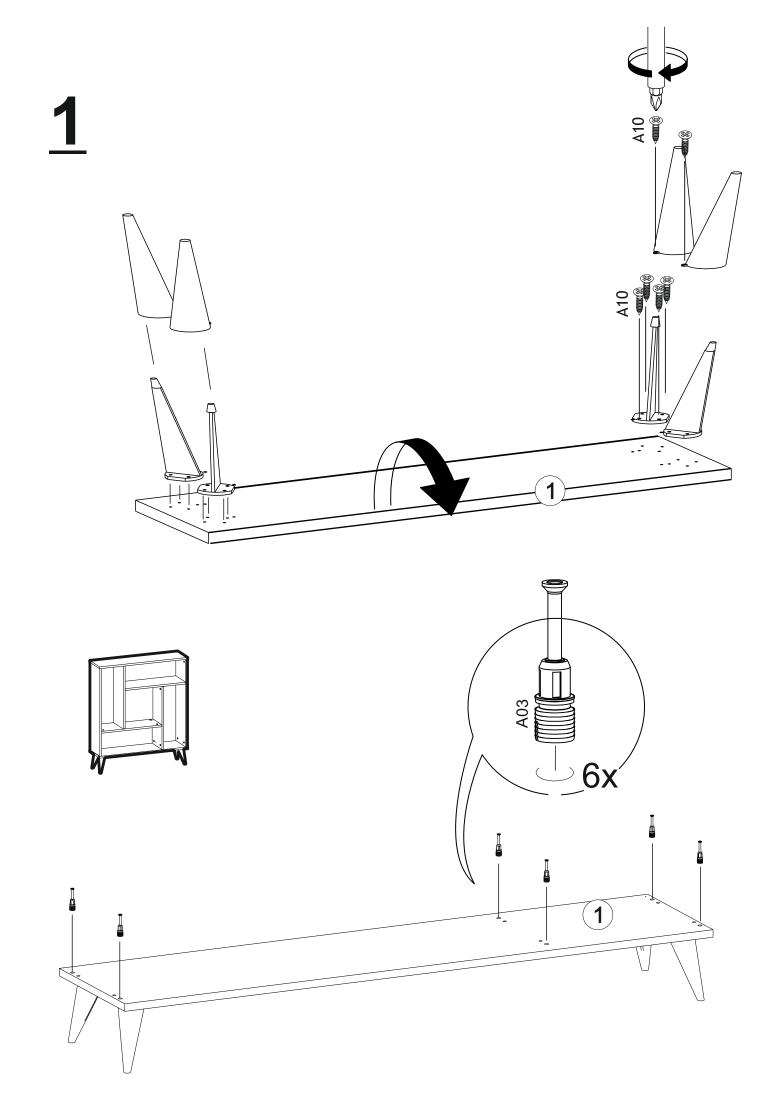

#### NORM BOOKCASE

| Part #1<br>Part #2<br>Part #3<br>Part #4<br>Part #5 | 1x<br>1x<br>2x<br>4x<br>1x |   |
|-----------------------------------------------------|----------------------------|---|
| Total                                               | 9x                         | W |