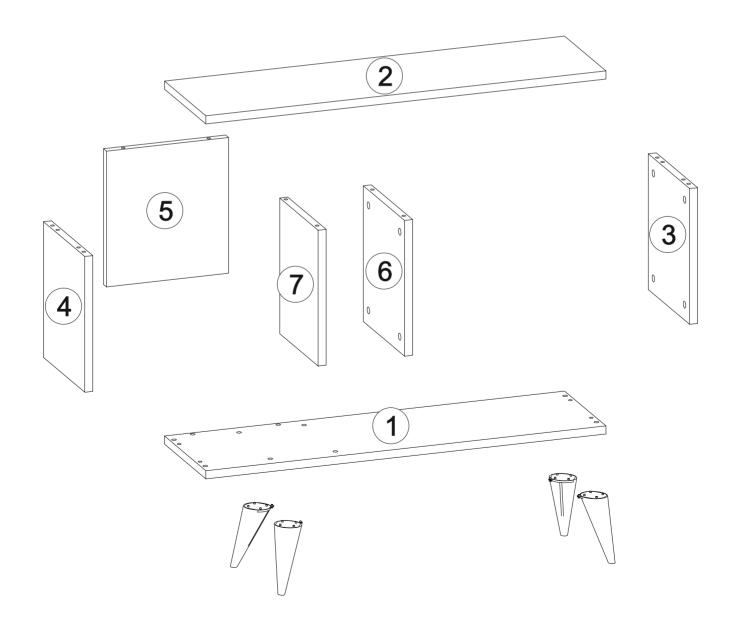

### **NORM TV STAND**

| Total   | 7x |
|---------|----|
| Part #7 | 1x |
| Part #6 | 1x |
| Part #5 | 1x |
| Part #4 | 1x |
| Part #3 | 1x |
| Part #2 | 1x |
| Part #1 | 1x |
|         |    |

## **DISASSEMBLED PARTS**