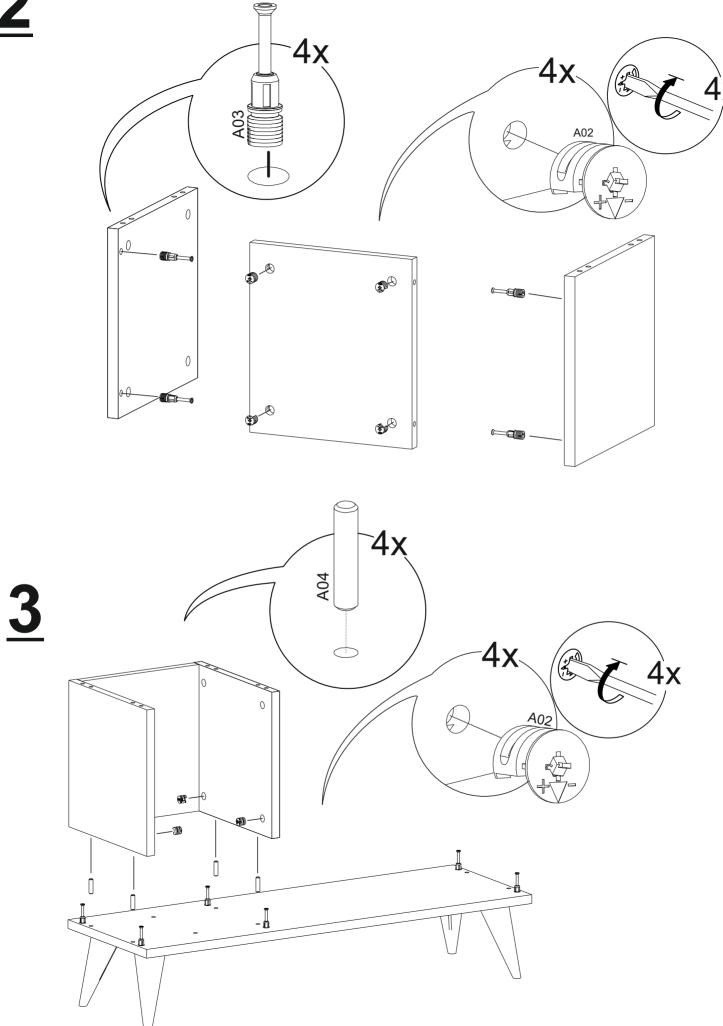

information below.

100% customer satisfaction is guaranteed by RuumStore.



We manufacture our products to design your living spaces as you wish. When you buy, you are free to do anything with your new product. However, we would like to draw attention to some important warnings to avoid inconvenience.

- \*Do not use your furniture out of purpose.
- \*Do not touch the product with excessive heat.
- \*Please note that excessively cold and moisture may adversely affect your product structure.



#### **NORM TV STAND**



#### **TOOLS & INSTALLATION COMPONENTS**



### **NORM TV STAND**

| Total   | 7x |
|---------|----|
| Part #7 | 1x |
| Part #6 | 1x |
| Part #5 | 1x |
| Part #4 | 1x |
| Part #3 | 1x |
| Part #2 | 1x |
| Part #1 | 1x |
|         |    |



## **DISASSEMBLED PARTS**