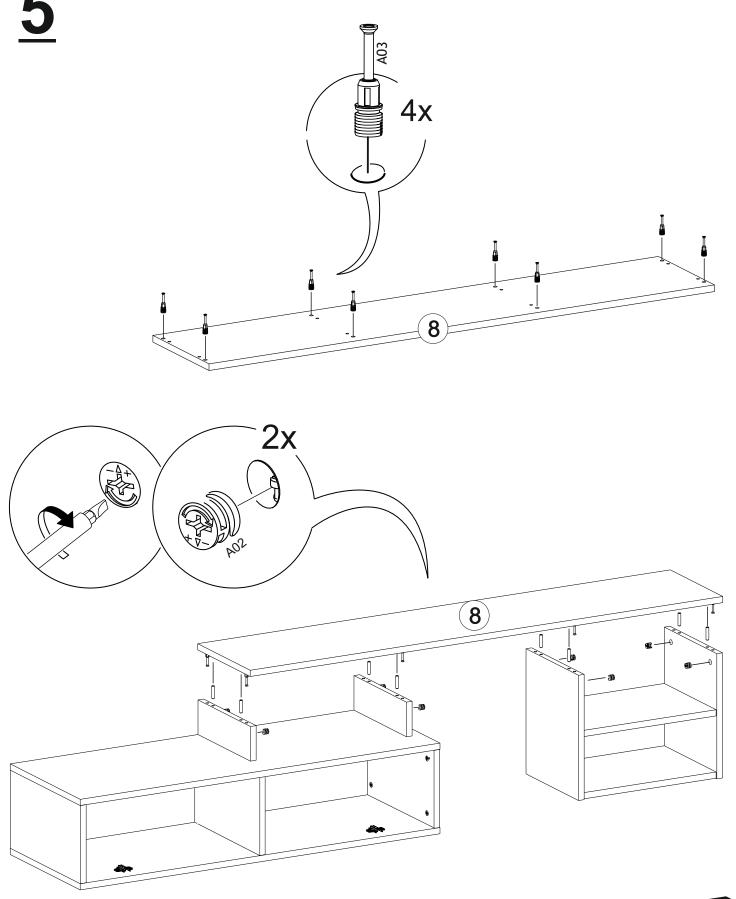

## **OPTIMA TV STAND**

| Part #1  | 1x |  |
|----------|----|--|
| Part #2  | 1x |  |
| Part #3  | 1x |  |
| Part #4  | 1x |  |
| Part #5  | 1x |  |
| Part #6  | 1x |  |
| Part #7  | 1x |  |
| Part #8  | 1x |  |
| Part #9  | 1x |  |
| Part #10 | 1x |  |
| Part #11 | 2x |  |
| Part #12 | 1x |  |
| Part #13 | 1x |  |
|          |    |  |

Total 1

14x