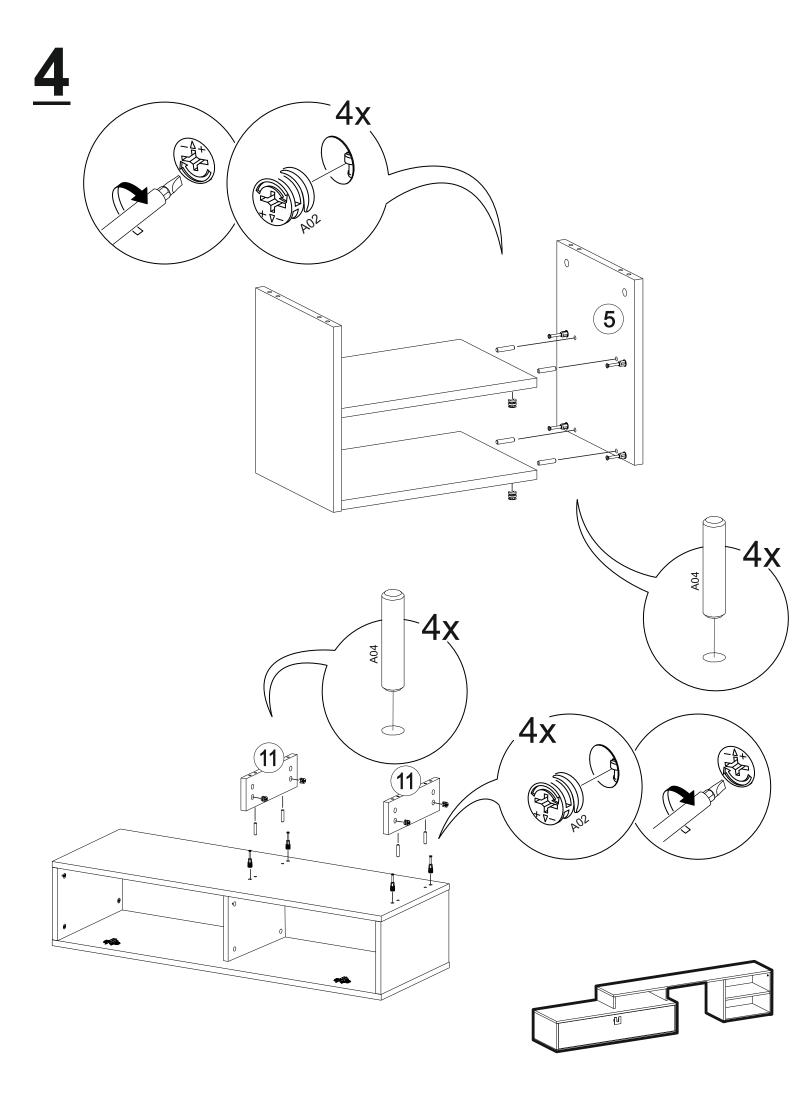

## **OPTIMA TV STAND**

| Part #1  | 1x |  |
|----------|----|--|
| Part #2  | 1x |  |
| Part #3  | 1x |  |
| Part #4  | 1x |  |
| Part #5  | 1x |  |
| Part #6  | 1x |  |
| Part #7  | 1x |  |
| Part #8  | 1x |  |
| Part #9  | 1x |  |
| Part #10 | 1x |  |
| Part #11 | 2x |  |
| Part #12 | 1x |  |
| Part #13 | 1x |  |
|          |    |  |

Total 1

14x