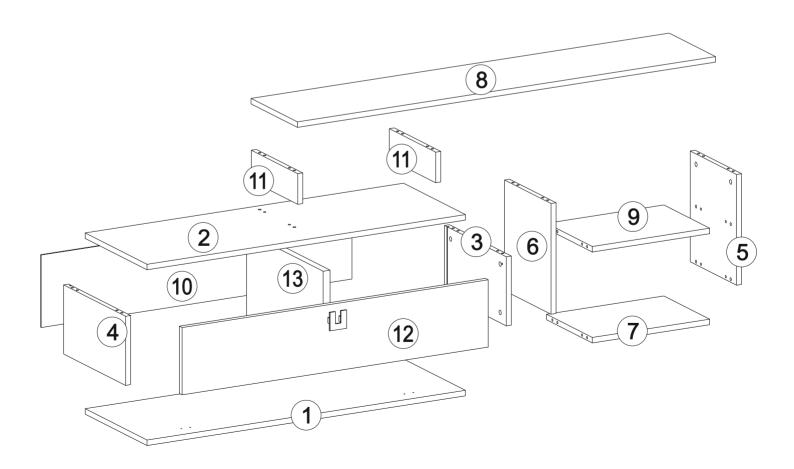

## **OPTIMA TV STAND**

| Part #1  | 1x |  |
|----------|----|--|
| Part #2  | 1x |  |
| Part #3  | 1x |  |
| Part #4  | 1x |  |
| Part #5  | 1x |  |
| Part #6  | 1x |  |
| Part #7  | 1x |  |
| Part #8  | 1x |  |
| Part #9  | 1x |  |
| Part #10 | 1x |  |
| Part #11 | 2x |  |
| Part #12 | 1x |  |
| Part #13 | 1x |  |
|          |    |  |

Total 1

14x

## **Disassembled Parts**

http://www.ruumstore.co.uk