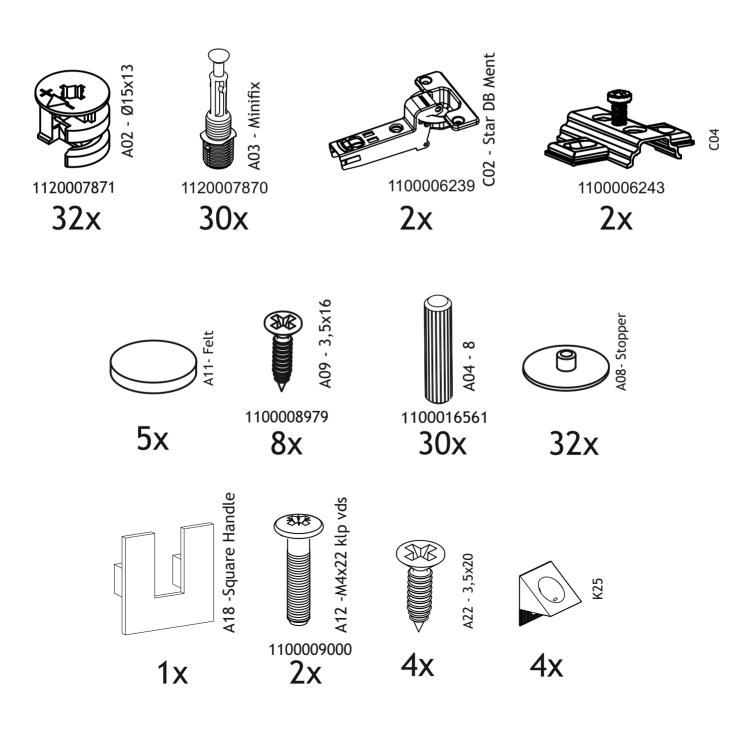

e produce all of our products with great care, sometimes we encounter uncomfortable situations, or the product you purchase may be damaged during transportation. If your product has missing parts or damage, please share the problem with us using the contact information below.

100% customer satisfaction is guaranteed by RuumStore.



We manufacture our products to design your living spaces as you wish. When you buy, you are free to do anything with your new product. However, we would like to draw attention to some important warnings to avoid inconvenience.

\*Do not use your furniture out of purpose.

- \*Do not touch the product with excessive heat.
- \*Please note that excessively cold and moisture may adversely affect your product structure.





## **TOOLS & INSTALLATION COMPONENTS**



## **OPTIMA TV STAND**

| Part #1  | 1x |  |
|----------|----|--|
| Part #2  | 1x |  |
| Part #3  | 1x |  |
| Part #4  | 1x |  |
| Part #5  | 1x |  |
| Part #6  | 1x |  |
| Part #7  | 1x |  |
| Part #8  | 1x |  |
| Part #9  | 1x |  |
| Part #10 | 1x |  |
| Part #11 | 2x |  |
| Part #12 | 1x |  |
| Part #13 | 1x |  |
|          |    |  |

Total 1

14x

## **Disassembled Parts**







































http://www.ruumstore.co.uk