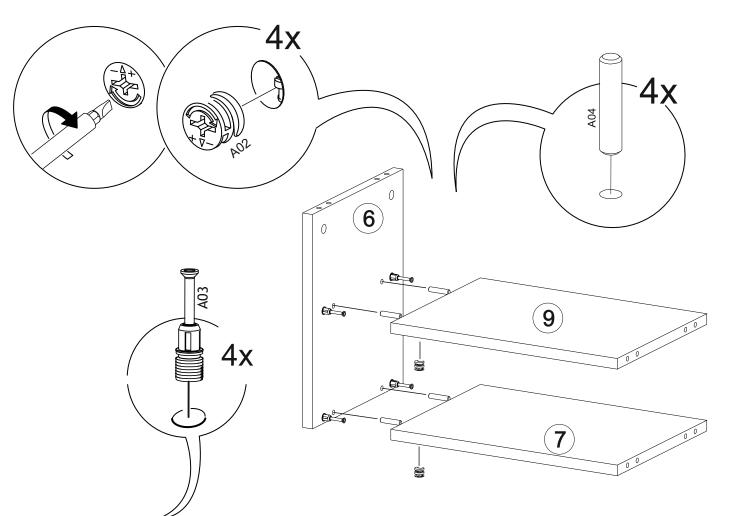

## **OPTIMA TV STAND**

| Part #1  | 1x |  |
|----------|----|--|
| Part #2  | 1x |  |
| Part #3  | 1x |  |
| Part #4  | 1x |  |
| Part #5  | 1x |  |
| Part #6  | 1x |  |
| Part #7  | 1x |  |
| Part #8  | 1x |  |
| Part #9  | 1x |  |
| Part #10 | 1x |  |
| Part #11 | 2x |  |
| Part #12 | 1x |  |
| Part #13 | 1x |  |
|          |    |  |

Total 1

14x