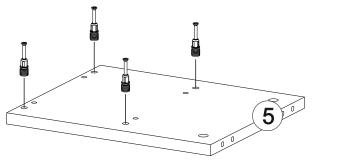

## **OPTIMA TV STAND**

| Part #1  | 1x |  |
|----------|----|--|
| Part #2  | 1x |  |
| Part #3  | 1x |  |
| Part #4  | 1x |  |
| Part #5  | 1x |  |
| Part #6  | 1x |  |
| Part #7  | 1x |  |
| Part #8  | 1x |  |
| Part #9  | 1x |  |
| Part #10 | 1x |  |
| Part #11 | 2x |  |
| Part #12 | 1x |  |
| Part #13 | 1x |  |
|          |    |  |

Total 1

14x