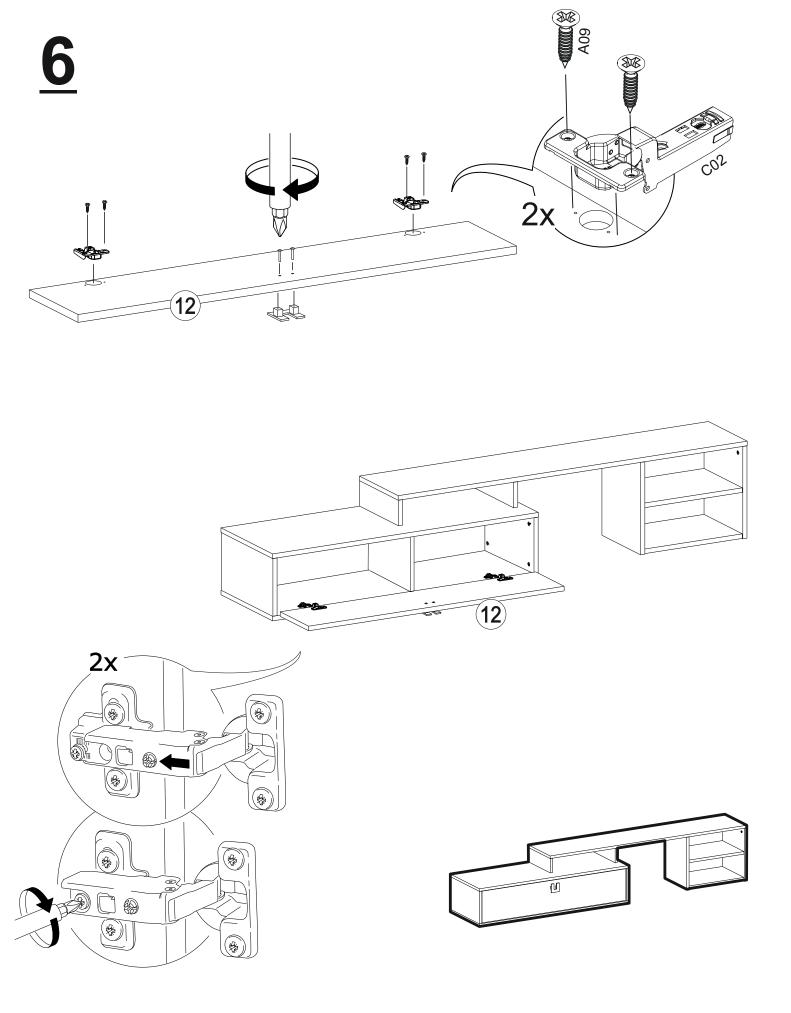

## **OPTIMA TV STAND**

| Part #1  | 1x |  |
|----------|----|--|
| Part #2  | 1x |  |
| Part #3  | 1x |  |
| Part #4  | 1x |  |
| Part #5  | 1x |  |
| Part #6  | 1x |  |
| Part #7  | 1x |  |
| Part #8  | 1x |  |
| Part #9  | 1x |  |
| Part #10 | 1x |  |
| Part #11 | 2x |  |
| Part #12 | 1x |  |
| Part #13 | 1x |  |
|          |    |  |

Total 1

14x