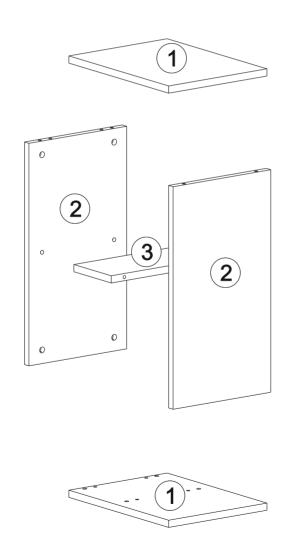

## **SLOT SIDE TABLE**

| Total   | 5x |
|---------|----|
| Part #3 | 1x |
| Part #1 | 2x |
| Part #2 | 2x |
| Part #1 | 2x |
| Part #2 | 2x |

## **Disassembled Parts**