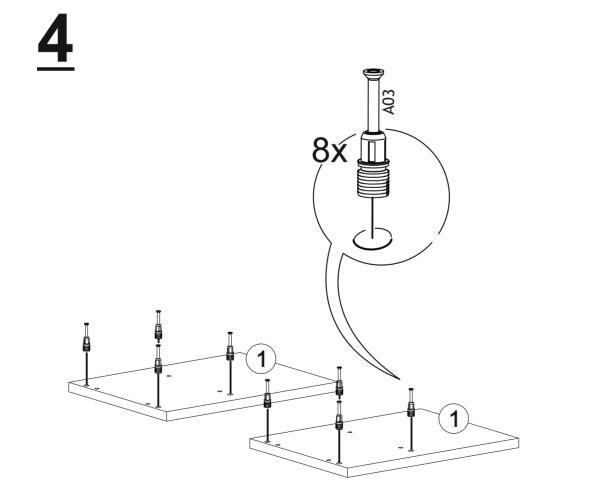

## **SLOT SIDE TABLE**

| Total   | 5x |
|---------|----|
| Part #3 | 1x |
| Part #1 | 2x |
| Part #2 | 2x |
| Part #1 | 2x |
| Part #2 | 2x |