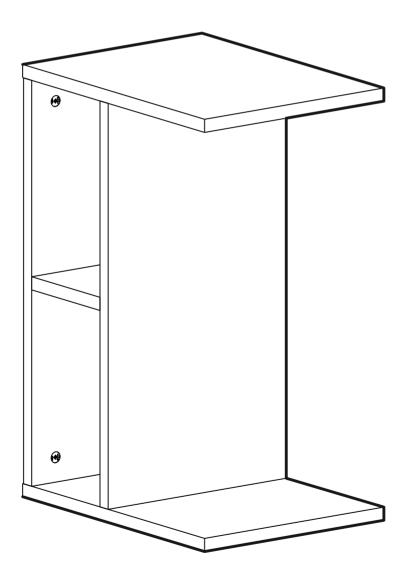

## **SLOT SIDE TABLE**

| Total   | 5x |
|---------|----|
| Part #3 | 1x |
| Part #1 | 2x |
| Part #2 | 2x |
| Part #1 | 2x |
| Part #2 | 2x |

## **Disassembled Parts**