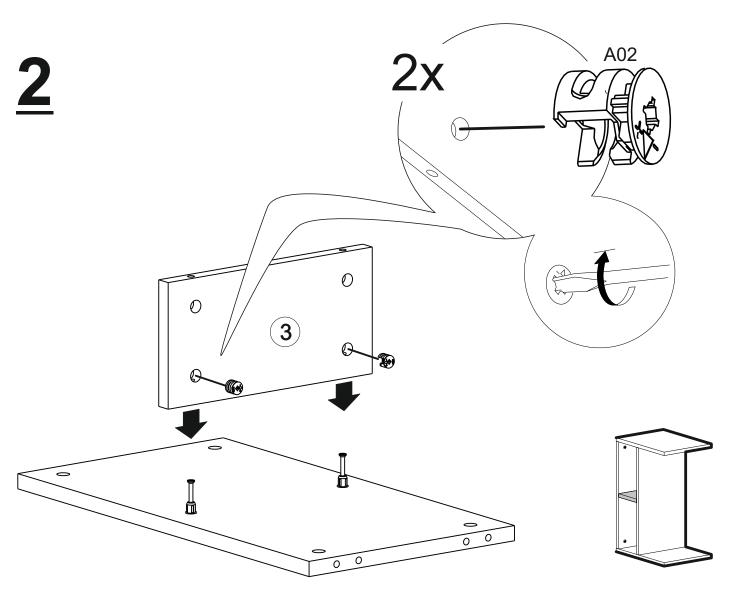

## **SLOT SIDE TABLE**

| Total   | 5x |
|---------|----|
| Part #3 | 1x |
| Part #1 | 2x |
| Part #2 | 2x |
| Part #1 | 2x |
| Part #2 | 2x |