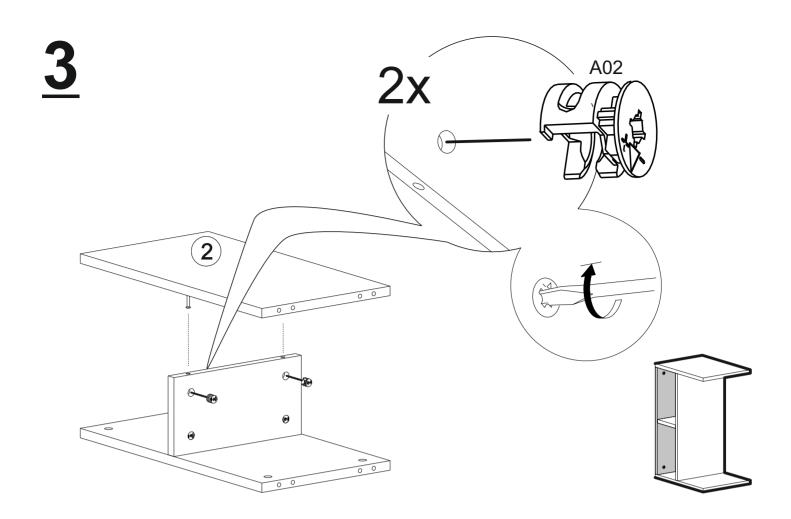

## **SLOT SIDE TABLE**

| Total   | 5x |
|---------|----|
| Part #3 | 1x |
| Part #1 | 2x |
| Part #2 | 2x |
| Part #1 | 2x |
| Part #2 | 2x |