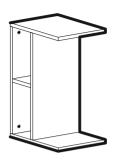

## **SLOT SIDE TABLE**

| Total   | 5x |
|---------|----|
| Part #3 | 1x |
| Part #1 | 2x |
| Part #2 | 2x |
| Part #1 | 2x |
| Part #2 | 2x |