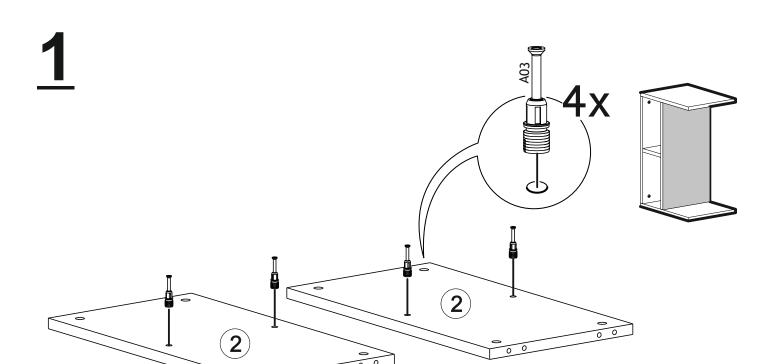

## **SLOT SIDE TABLE**

| Total   | 5x |
|---------|----|
| Part #3 | 1x |
| Part #1 | 2x |
| Part #2 | 2x |
| Part #1 | 2x |
| Part #2 | 2x |