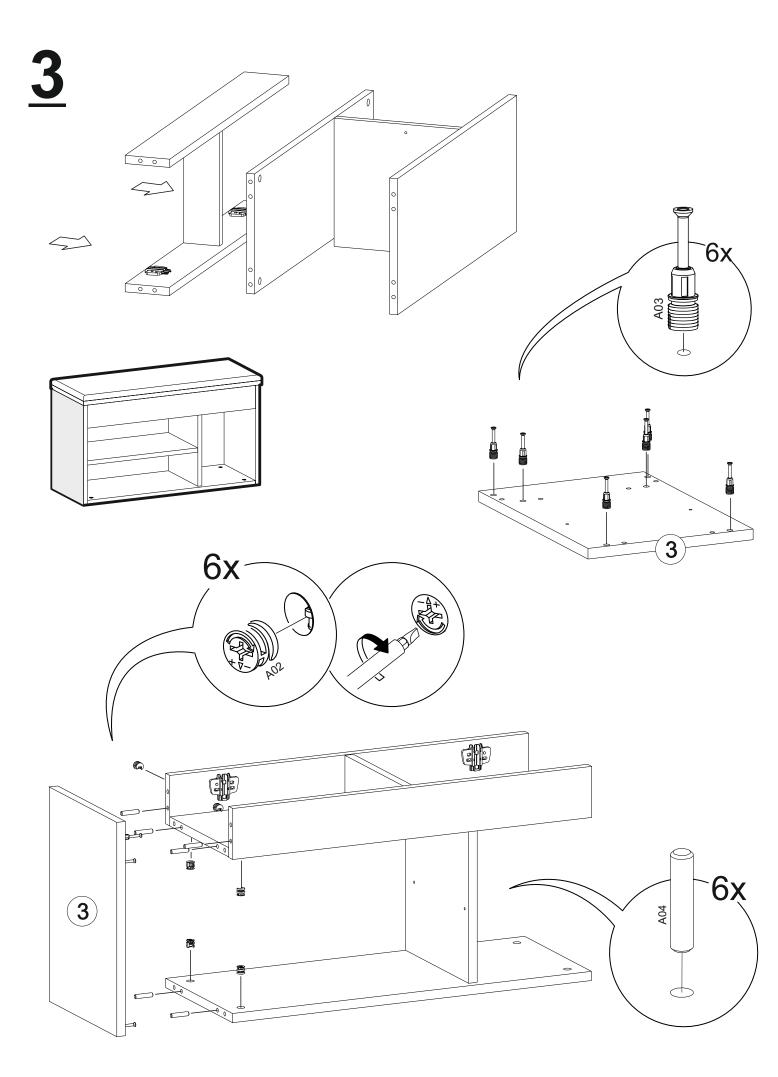

## PERA SHOE CABINET

....

| Total    | 11x |   |
|----------|-----|---|
| Part #11 | 1x  | - |
| Part #10 | 1x  |   |
| Part #9  | 1x  |   |
| Part #8  | 1x  |   |
| Part #7  | 1x  |   |
| Part #6  | 1x  |   |
| Part #5  | 1x  |   |
| Part #4  | 1x  |   |
| Part #3  | 1x  |   |
| Part #2  | 1x  |   |
| Part #1  | 1x  |   |