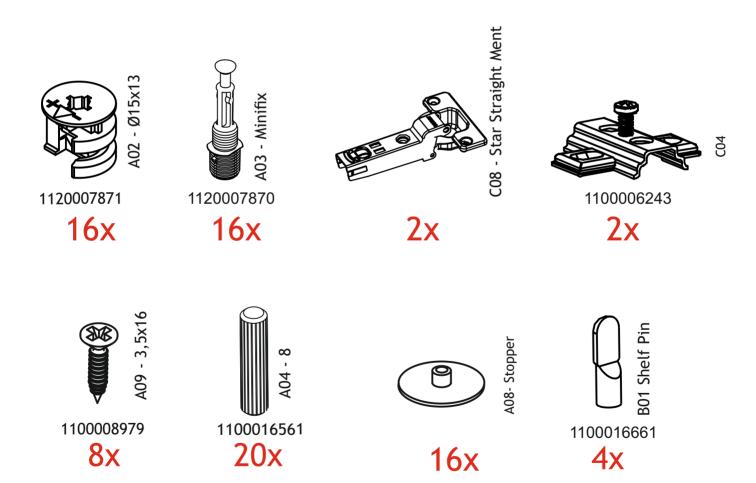

Before starting to combine, please check all parts and accessories according to the following parts list.

If you purchased more than one product, we recommend that you begin reviewing the assembly instructions to avoid confusion and installation errors.

## **TOOLS & INSTALLATION COMPONENTS**