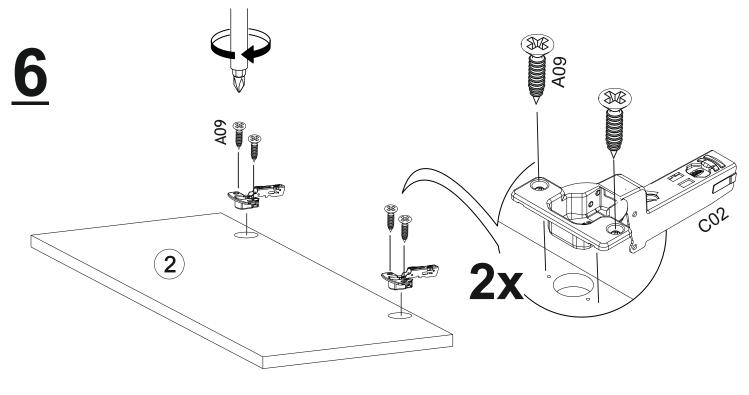

## PERA SHOE CABINET

....

| Total    | 11x |   |
|----------|-----|---|
| Part #11 | 1x  | - |
| Part #10 | 1x  |   |
| Part #9  | 1x  |   |
| Part #8  | 1x  |   |
| Part #7  | 1x  |   |
| Part #6  | 1x  |   |
| Part #5  | 1x  |   |
| Part #4  | 1x  |   |
| Part #3  | 1x  |   |
| Part #2  | 1x  |   |
| Part #1  | 1x  |   |

## **Disassembled Parts**

http://www.ruumstore.co.uk