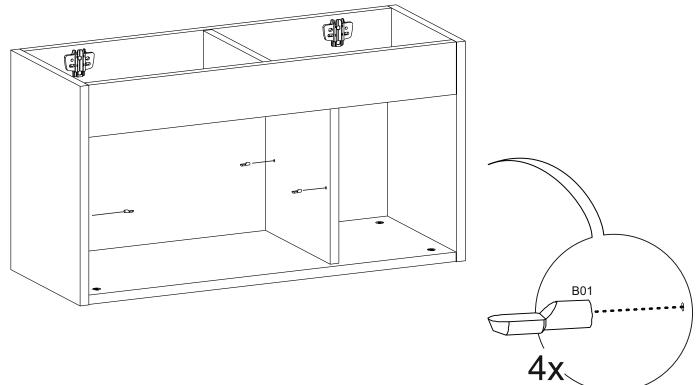

## PERA SHOE CABINET

....

| Total    | 11x |   |
|----------|-----|---|
| Part #11 | 1x  | - |
| Part #10 | 1x  |   |
| Part #9  | 1x  |   |
| Part #8  | 1x  |   |
| Part #7  | 1x  |   |
| Part #6  | 1x  |   |
| Part #5  | 1x  |   |
| Part #4  | 1x  |   |
| Part #3  | 1x  |   |
| Part #2  | 1x  |   |
| Part #1  | 1x  |   |