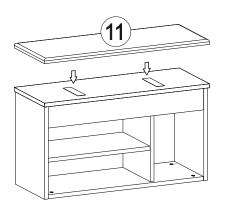

## PERA SHOE CABINET

....

| Total    | 11x |   |
|----------|-----|---|
| Part #11 | 1x  | - |
| Part #10 | 1x  |   |
| Part #9  | 1x  |   |
| Part #8  | 1x  |   |
| Part #7  | 1x  |   |
| Part #6  | 1x  |   |
| Part #5  | 1x  |   |
| Part #4  | 1x  |   |
| Part #3  | 1x  |   |
| Part #2  | 1x  |   |
| Part #1  | 1x  |   |

## **Disassembled Parts**

http://www.ruumstore.co.uk