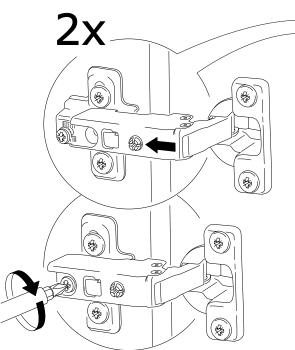

## PERA SHOE CABINET

....

| Total    | 11x |   |
|----------|-----|---|
| Part #11 | 1x  | - |
| Part #10 | 1x  |   |
| Part #9  | 1x  |   |
| Part #8  | 1x  |   |
| Part #7  | 1x  |   |
| Part #6  | 1x  |   |
| Part #5  | 1x  |   |
| Part #4  | 1x  |   |
| Part #3  | 1x  |   |
| Part #2  | 1x  |   |
| Part #1  | 1x  |   |

## **Disassembled Parts**

http://www.ruumstore.co.uk