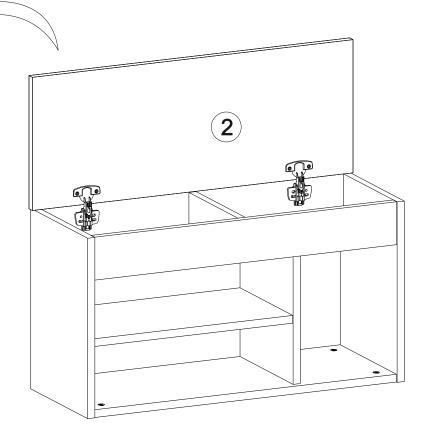

## PERA SHOE CABINET

....

| Total    | 11x |   |
|----------|-----|---|
| Part #11 | 1x  | - |
| Part #10 | 1x  |   |
| Part #9  | 1x  |   |
| Part #8  | 1x  |   |
| Part #7  | 1x  |   |
| Part #6  | 1x  |   |
| Part #5  | 1x  |   |
| Part #4  | 1x  |   |
| Part #3  | 1x  |   |
| Part #2  | 1x  |   |
| Part #1  | 1x  |   |

## **Disassembled Parts**

http://www.ruumstore.co.uk