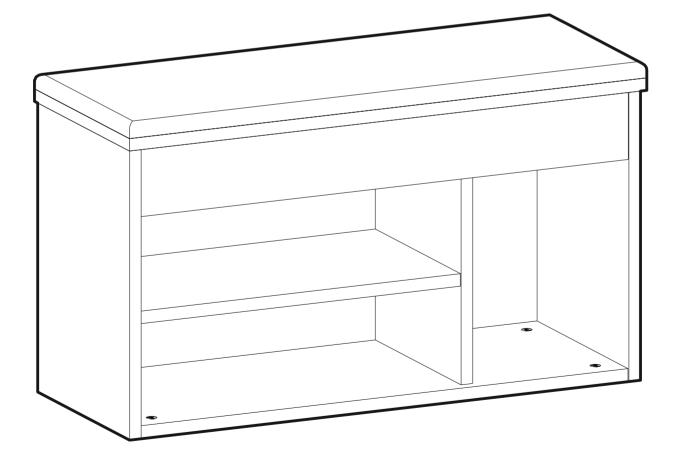

## PERA SHOE CABINET

....

| Total    | 11x |   |
|----------|-----|---|
| Part #11 | 1x  | - |
| Part #10 | 1x  |   |
| Part #9  | 1x  |   |
| Part #8  | 1x  |   |
| Part #7  | 1x  |   |
| Part #6  | 1x  |   |
| Part #5  | 1x  |   |
| Part #4  | 1x  |   |
| Part #3  | 1x  |   |
| Part #2  | 1x  |   |
| Part #1  | 1x  |   |

## **Disassembled Parts**

http://www.ruumstore.co.uk