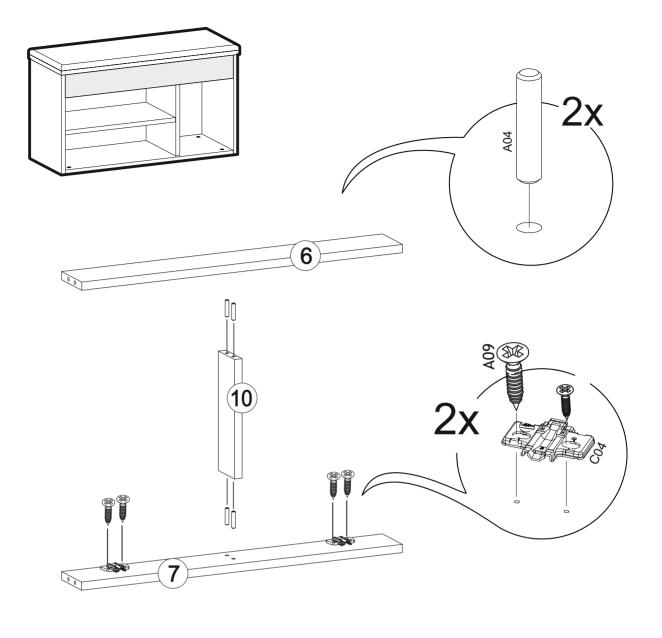

## PERA SHOE CABINET

....

| Total    | 11x |   |
|----------|-----|---|
| Part #11 | 1x  | - |
| Part #10 | 1x  |   |
| Part #9  | 1x  |   |
| Part #8  | 1x  |   |
| Part #7  | 1x  |   |
| Part #6  | 1x  |   |
| Part #5  | 1x  |   |
| Part #4  | 1x  |   |
| Part #3  | 1x  |   |
| Part #2  | 1x  |   |
| Part #1  | 1x  |   |