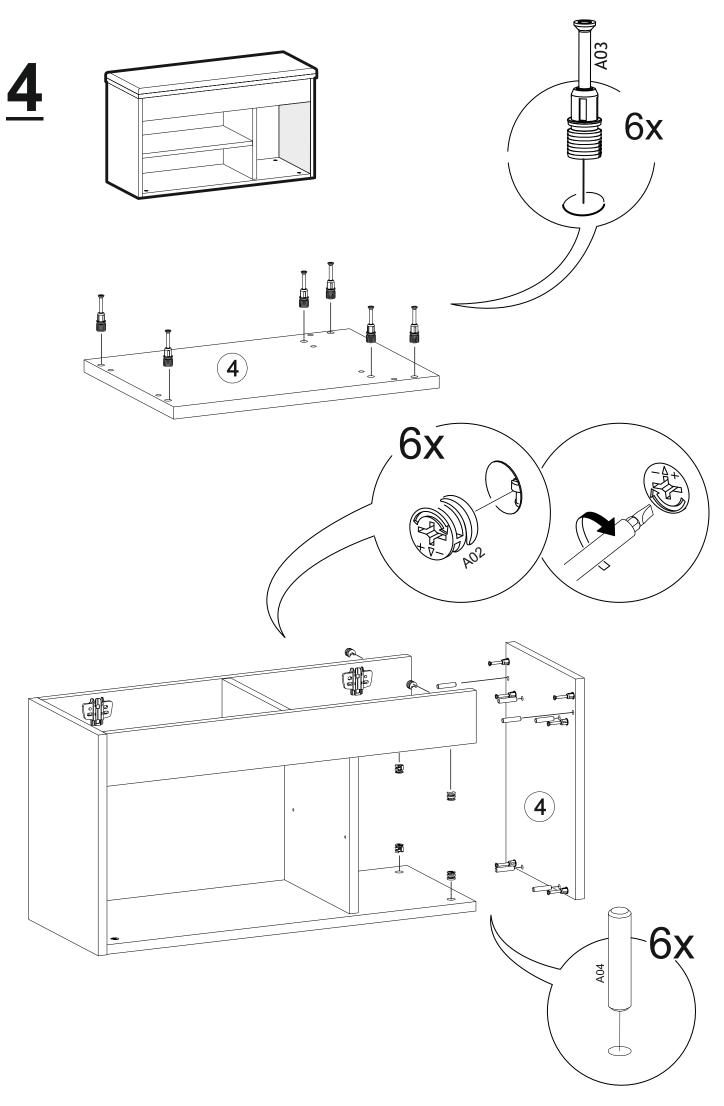

## PERA SHOE CABINET

....

| Total    | 11x |   |
|----------|-----|---|
| Part #11 | 1x  | - |
| Part #10 | 1x  |   |
| Part #9  | 1x  |   |
| Part #8  | 1x  |   |
| Part #7  | 1x  |   |
| Part #6  | 1x  |   |
| Part #5  | 1x  |   |
| Part #4  | 1x  |   |
| Part #3  | 1x  |   |
| Part #2  | 1x  |   |
| Part #1  | 1x  |   |