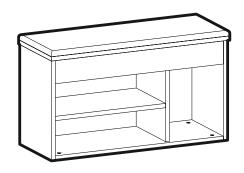

## PERA SHOE CABINET

....

| Total    | 11x |   |
|----------|-----|---|
| Part #11 | 1x  | - |
| Part #10 | 1x  |   |
| Part #9  | 1x  |   |
| Part #8  | 1x  |   |
| Part #7  | 1x  |   |
| Part #6  | 1x  |   |
| Part #5  | 1x  |   |
| Part #4  | 1x  |   |
| Part #3  | 1x  |   |
| Part #2  | 1x  |   |
| Part #1  | 1x  |   |

## **Disassembled Parts**

http://www.ruumstore.co.uk