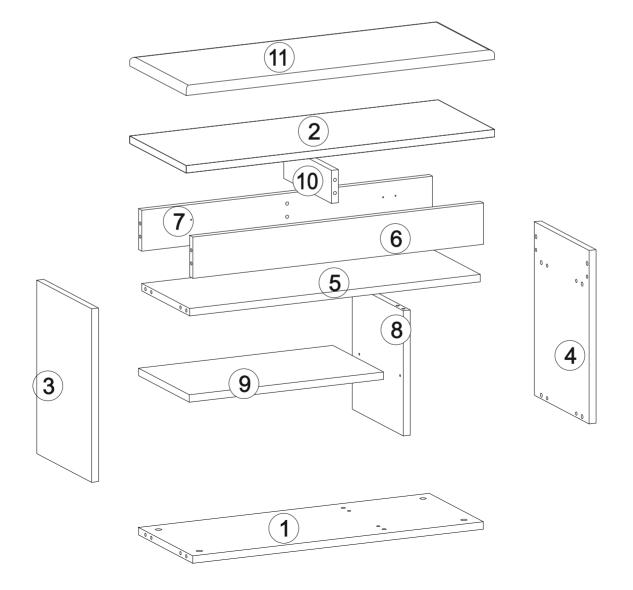

## PERA SHOE CABINET

....

| Total    | 11x |   |
|----------|-----|---|
| Part #11 | 1x  | - |
| Part #10 | 1x  |   |
| Part #9  | 1x  |   |
| Part #8  | 1x  |   |
| Part #7  | 1x  |   |
| Part #6  | 1x  |   |
| Part #5  | 1x  |   |
| Part #4  | 1x  |   |
| Part #3  | 1x  |   |
| Part #2  | 1x  |   |
| Part #1  | 1x  |   |

## **Disassembled Parts**

http://www.ruumstore.co.uk