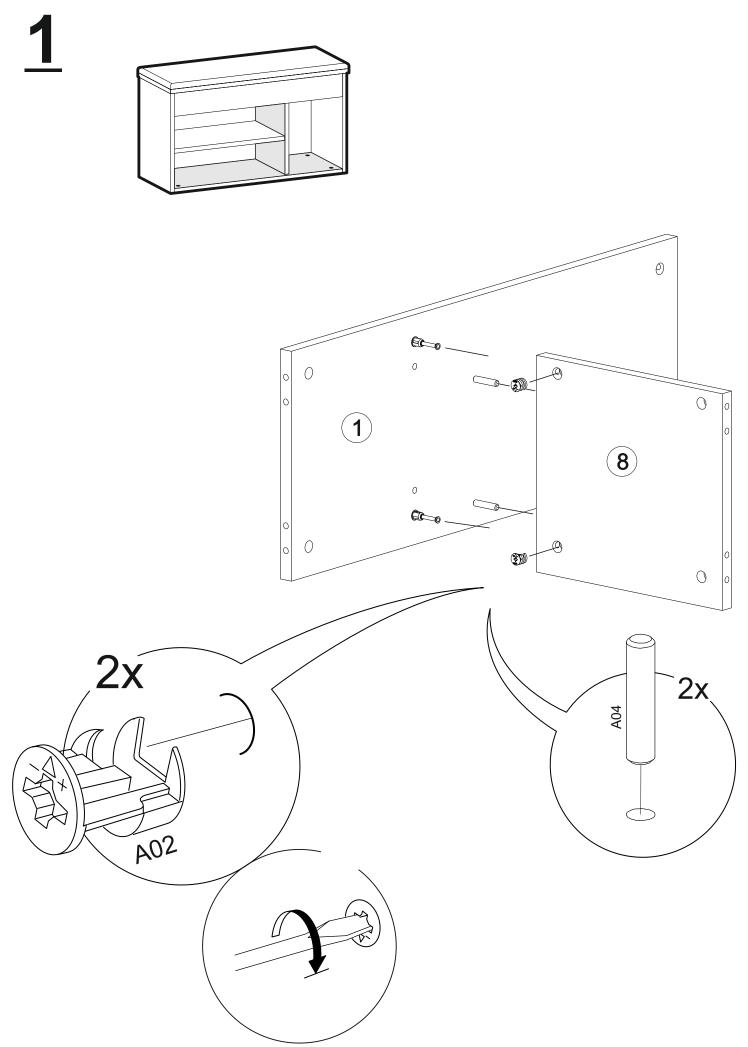

## PERA SHOE CABINET

....

| Total    | 11x |   |
|----------|-----|---|
| Part #11 | 1x  | - |
| Part #10 | 1x  |   |
| Part #9  | 1x  |   |
| Part #8  | 1x  |   |
| Part #7  | 1x  |   |
| Part #6  | 1x  |   |
| Part #5  | 1x  |   |
| Part #4  | 1x  |   |
| Part #3  | 1x  |   |
| Part #2  | 1x  |   |
| Part #1  | 1x  |   |