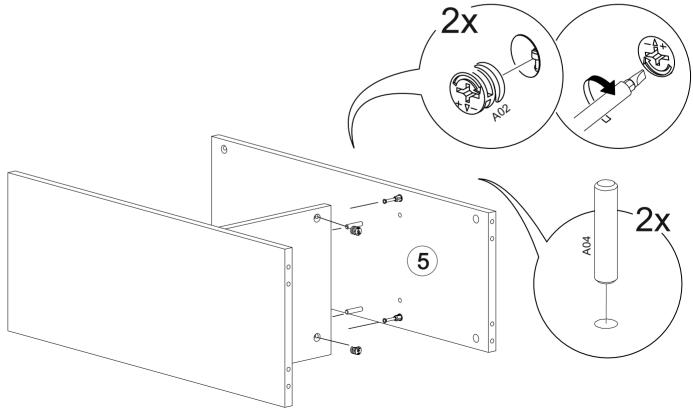

## PERA SHOE CABINET

....

| Total    | 11x |   |
|----------|-----|---|
| Part #11 | 1x  | - |
| Part #10 | 1x  |   |
| Part #9  | 1x  |   |
| Part #8  | 1x  |   |
| Part #7  | 1x  |   |
| Part #6  | 1x  |   |
| Part #5  | 1x  |   |
| Part #4  | 1x  |   |
| Part #3  | 1x  |   |
| Part #2  | 1x  |   |
| Part #1  | 1x  |   |