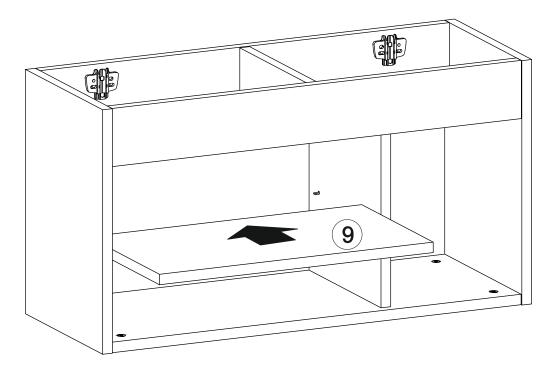

## PERA SHOE CABINET

....

| Total    | 11x |   |
|----------|-----|---|
| Part #11 | 1x  | - |
| Part #10 | 1x  |   |
| Part #9  | 1x  |   |
| Part #8  | 1x  |   |
| Part #7  | 1x  |   |
| Part #6  | 1x  |   |
| Part #5  | 1x  |   |
| Part #4  | 1x  |   |
| Part #3  | 1x  |   |
| Part #2  | 1x  |   |
| Part #1  | 1x  |   |