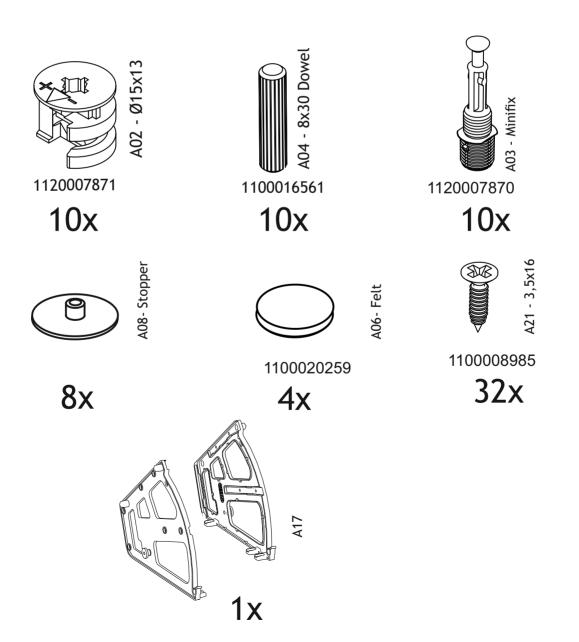

Before starting to combine, please check all parts and accessories according to the following parts list.

If you purchased more than one product, we recommend that you begin reviewing the assembly instructions to avoid confusion and installation errors.

## **TOOLS & INSTALLATION COMPONENTS**

0

|            | Total   | 9x |
|------------|---------|----|
|            | Part #9 | 1x |
|            | Part #8 | 1x |
|            | Part #7 | 1x |
|            | Part #6 | 1x |
|            | Part #5 | 1x |
|            | Part #4 | 1x |
|            | Part #3 | 1x |
| TONA STAND | Part #2 | 1x |
|            | Part #1 | 1x |