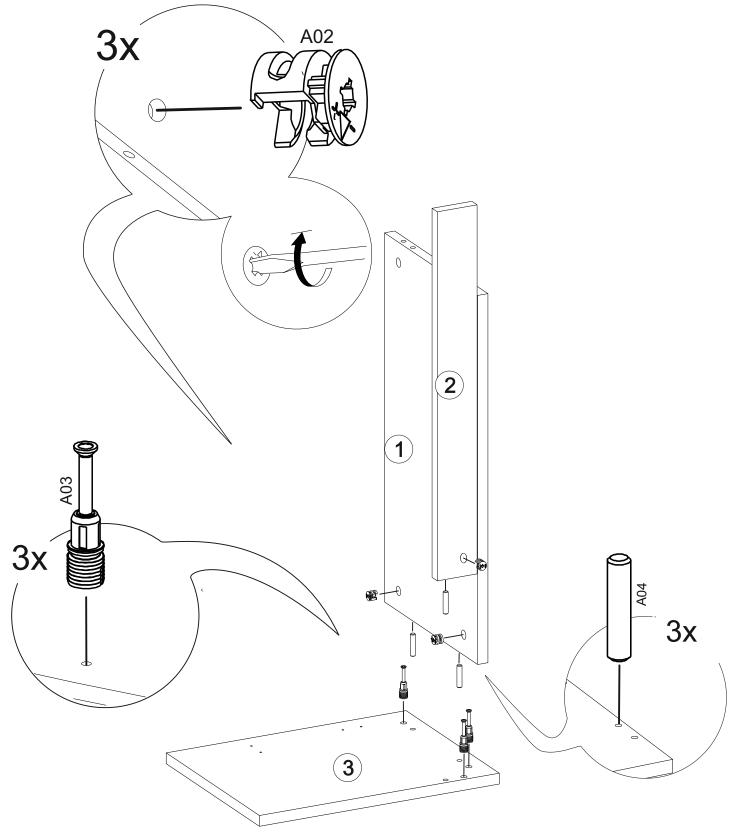

## **TOOLS & INSTALLATION COMPONENTS**

0

|            | Total   | 9x |
|------------|---------|----|
|            | Part #9 | 1x |
|            | Part #8 | 1x |
|            | Part #7 | 1x |
|            | Part #6 | 1x |
|            | Part #5 | 1x |
|            | Part #4 | 1x |
|            | Part #3 | 1x |
| TONA STAND | Part #2 | 1x |
|            | Part #1 | 1x |

## **DİSASSEMBLED PARTS**

http://www.ruumstore.co.uk