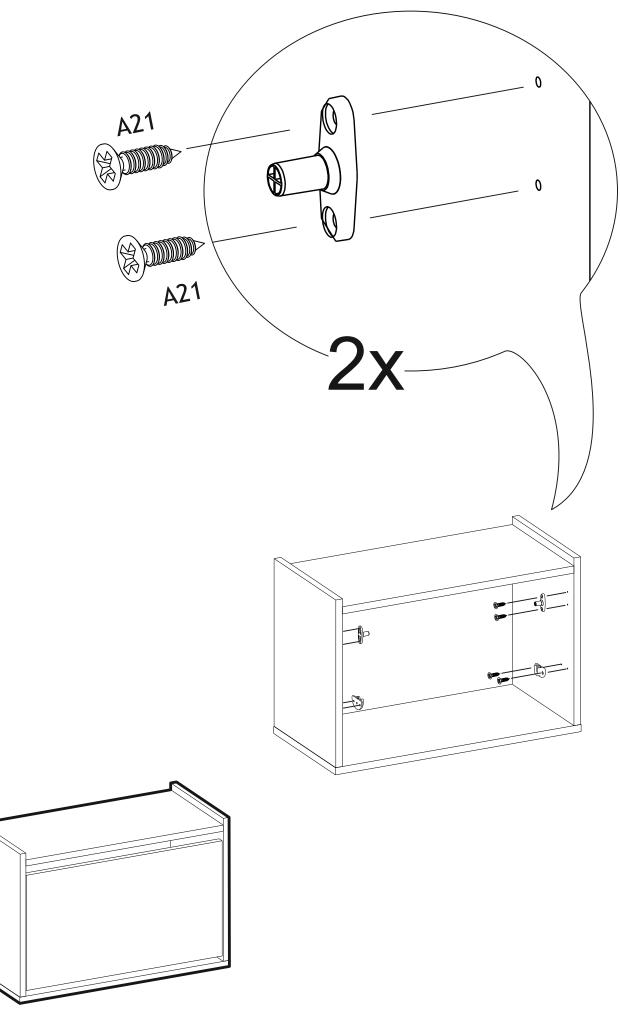

## **TOOLS & INSTALLATION COMPONENTS**

0

|            | Total   | 9x |
|------------|---------|----|
|            | Part #9 | 1x |
|            | Part #8 | 1x |
|            | Part #7 | 1x |
|            | Part #6 | 1x |
|            | Part #5 | 1x |
|            | Part #4 | 1x |
|            | Part #3 | 1x |
| TONA STAND | Part #2 | 1x |
|            | Part #1 | 1x |

## **DİSASSEMBLED PARTS**

http://www.ruumstore.co.uk