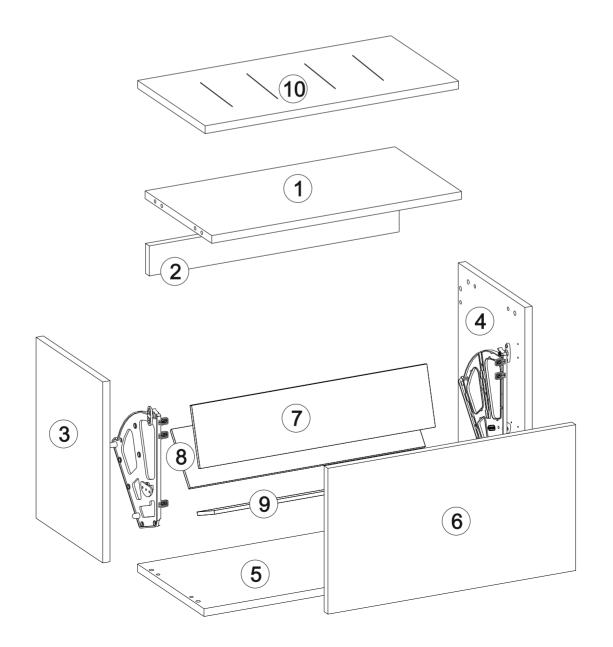

## **TOOLS & INSTALLATION COMPONENTS**

0

|            | Total   | 9x |
|------------|---------|----|
|            | Part #9 | 1x |
|            | Part #8 | 1x |
|            | Part #7 | 1x |
|            | Part #6 | 1x |
|            | Part #5 | 1x |
|            | Part #4 | 1x |
|            | Part #3 | 1x |
| TONA STAND | Part #2 | 1x |
|            | Part #1 | 1x |

## **DİSASSEMBLED PARTS**

http://www.ruumstore.co.uk