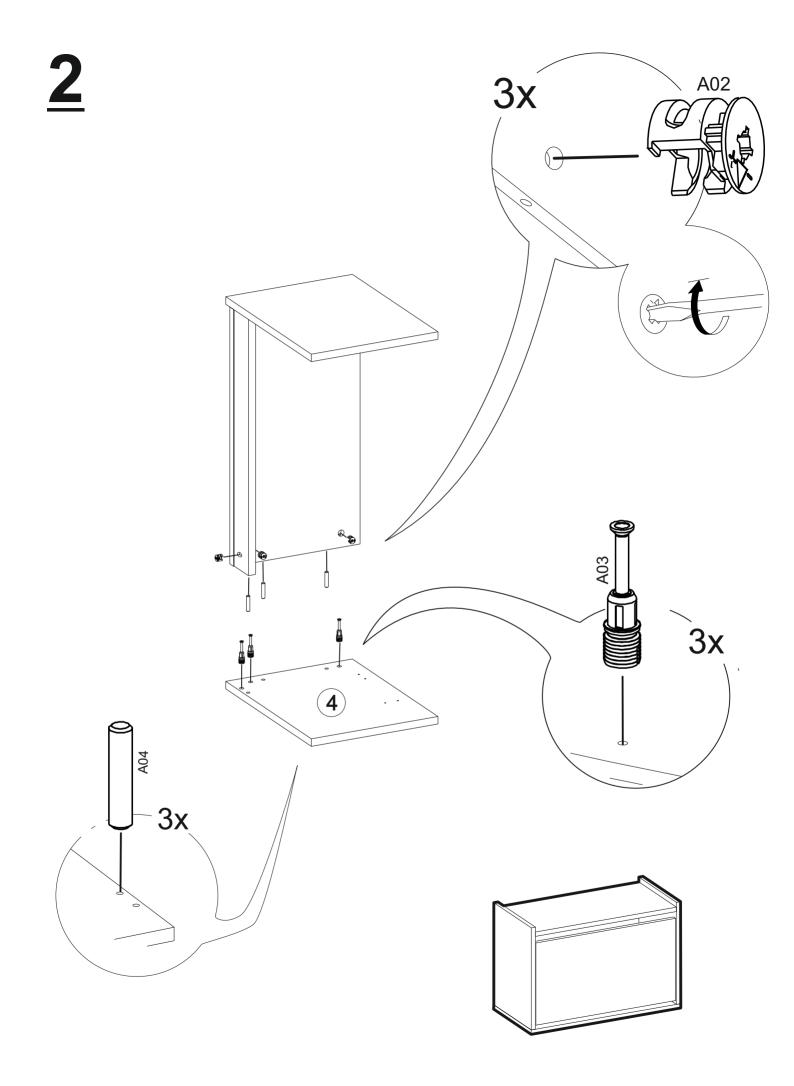

## **TOOLS & INSTALLATION COMPONENTS**

0

|            | Total   | 9x |
|------------|---------|----|
|            | Part #9 | 1x |
|            | Part #8 | 1x |
|            | Part #7 | 1x |
|            | Part #6 | 1x |
|            | Part #5 | 1x |
|            | Part #4 | 1x |
|            | Part #3 | 1x |
| TONA STAND | Part #2 | 1x |
|            | Part #1 | 1x |

## **DİSASSEMBLED PARTS**

http://www.ruumstore.co.uk