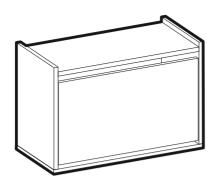

## TONA STAND

## **TOOLS & INSTALLATION COMPONENTS**

0

|            | Total   | 9x |
|------------|---------|----|
|            | Part #9 | 1x |
|            | Part #8 | 1x |
|            | Part #7 | 1x |
|            | Part #6 | 1x |
|            | Part #5 | 1x |
|            | Part #4 | 1x |
|            | Part #3 | 1x |
| TONA STAND | Part #2 | 1x |
|            | Part #1 | 1x |