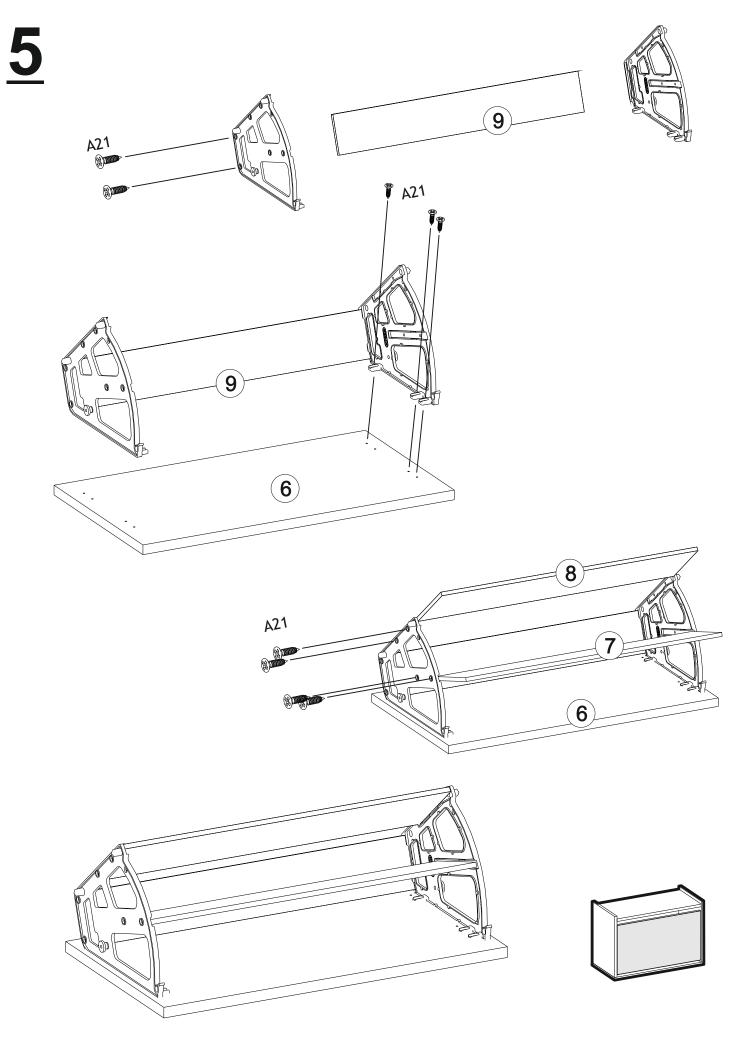

## **TOOLS & INSTALLATION COMPONENTS**

0

|            | Total   | 9x |
|------------|---------|----|
|            | Part #9 | 1x |
|            | Part #8 | 1x |
|            | Part #7 | 1x |
|            | Part #6 | 1x |
|            | Part #5 | 1x |
|            | Part #4 | 1x |
|            | Part #3 | 1x |
| TONA STAND | Part #2 | 1x |
|            | Part #1 | 1x |

## **DİSASSEMBLED PARTS**

http://www.ruumstore.co.uk