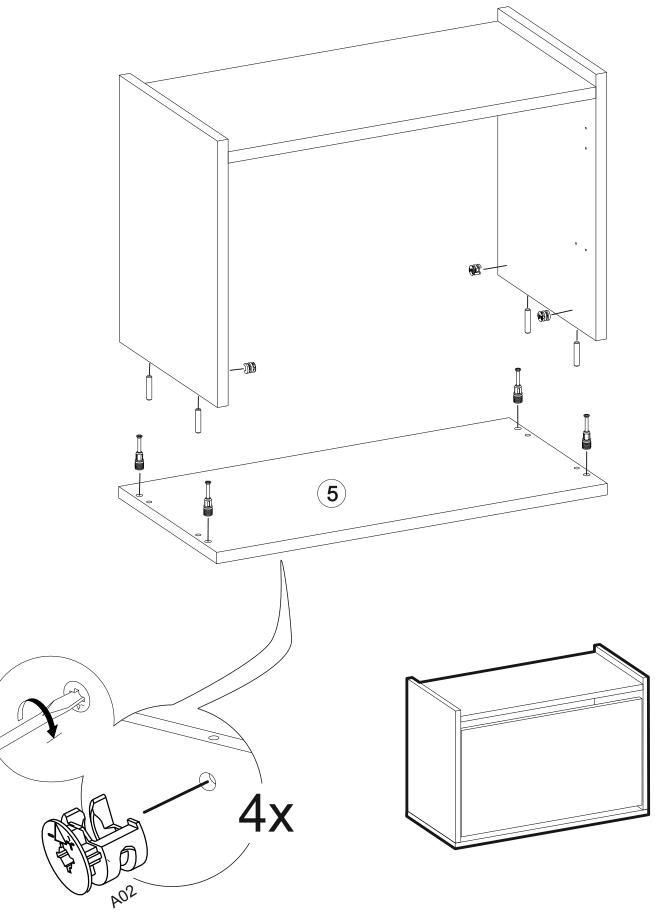

## **TOOLS & INSTALLATION COMPONENTS**

0

|            | Total   | 9x |
|------------|---------|----|
|            | Part #9 | 1x |
|            | Part #8 | 1x |
|            | Part #7 | 1x |
|            | Part #6 | 1x |
|            | Part #5 | 1x |
|            | Part #4 | 1x |
|            | Part #3 | 1x |
| TONA STAND | Part #2 | 1x |
|            | Part #1 | 1x |

## **DİSASSEMBLED PARTS**

http://www.ruumstore.co.uk