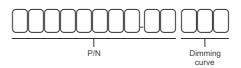

#### Order number configuration - Standard

outputs, constant voltage, plastic long

#### P/N: LED driver part number.

Dimming curve: enter "LOG" for logarithmic (default) or "LIN" for linear dimming curve.