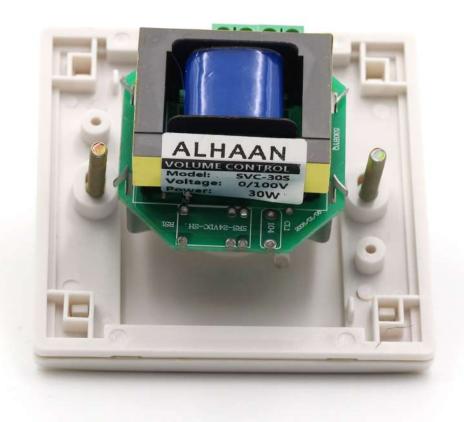

## **30W VOLUME CONTROL**

The SVC-30S 30W Volume Controller is a high-performance model used for quality audio applications in Multi-Channel audio systems. This helps the amplifier to produce low noise and distortion and can be used in high end and professional audio systems. This model has a highly advanced wire design which makes it compatible with various systems. The stylish design makes it ideal for blending into any interior backgrounds.

## **TECHNICAL SPECIFICATIONS**

| MODEL                | SVC-30S                  |
|----------------------|--------------------------|
| Rated Power          | 30W                      |
| Control Mode         | Constant Voltage         |
| Signal Input         | 100V                     |
| Signal Output        | 100V                     |
| Frequency Response   | 80Hz-16KHz               |
| Output Link          | Constant Voltage Speaker |
| Volume Control Level | 5                        |
| Dimension            | 86x86x50mm               |