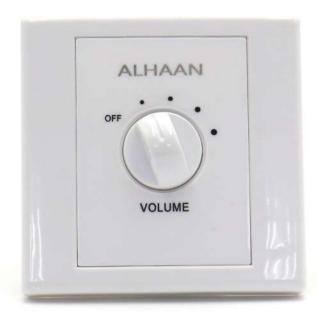

## **30W VOLUME CONTROL**

The SVC-30S 30W Volume Controller is a high-performance model used for quality audio applications in Multi-Channel audio systems. This helps the amplifier to produce low noise and distortion and can be used in high end and professional audio systems. This model has a highly advanced wire design which makes it compatible with various systems. The stylish design makes it ideal for blending into any interior backgrounds.

## **FEATURES:**

- ► Full ABS material with knob adjustable mode.
- ▶ Easy to install by using general standard type 86 bottom box.