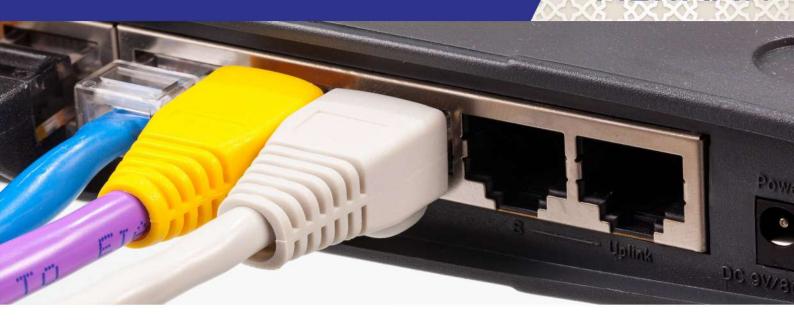

## ALHAAN

To meet today's needs of high speed network applications, our CAT6 Cables are designed to produce a strong and high standard performance with maximum bandwidth. Used mostly in generic cabling systems for transmissions, these network cables equip in communication in buildings and other structures. This cable is ideal due to its ease of installation into tight cramped spaces because of its sleek and smooth design. The cable supports horizontal networking applications over large distances due to its durability without issues of noise interference or crosstalk produced by any external equipment.