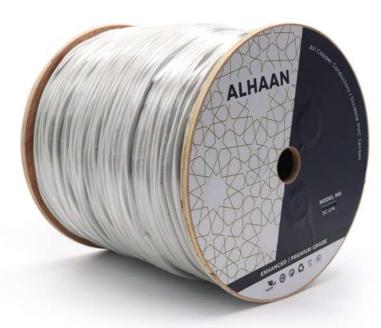

## ALHAAN

To meet today's needs of high speed network applications, our CAT6 Cables are designed to produce a strong and high standard performance with maximum bandwidth. Used mostly in generic cabling systems for transmissions, these network cables equip in communication in buildings and other structures. This cable is ideal due to its ease of installation into tight cramped spaces because of its sleek and smooth design. The cable supports horizontal networking applications over large distances due to its durability without issues of noise interference or crosstalk produced by any external equipment.

## **TECHNICAL SPECIFICATIONS**

| MODEL                 | SC-U16                                       |
|-----------------------|----------------------------------------------|
| Product Type          | UNSHIELDED - 2 CORES 16AWG (1.5mm2) cables   |
| Specification         | 2*26/0.25 BC+2.4 PE+rip cord+5.8mmPVC        |
| Conductor             | Material: 26/0.25mmBC                        |
| Jacket                | Insulation: PVC                              |
|                       | Construction: 2 cores                        |
|                       | Jacket: 5.8mm                                |
|                       | Color: Grey                                  |
| Operation Temperature | -20°C To +70°C                               |
| Working voltage       | <80 V                                        |
| Print words           | Alhaan SC-U16- 2 CORES 16AWG (1.5mm2) cables |
| Packing               | Packing: 305m/roll                           |
|                       | Q'TY /CTN: 2 Rolls/CTN                       |
| Certificated          | ISO9001,CE ,ROHS,CCC. And so on.             |