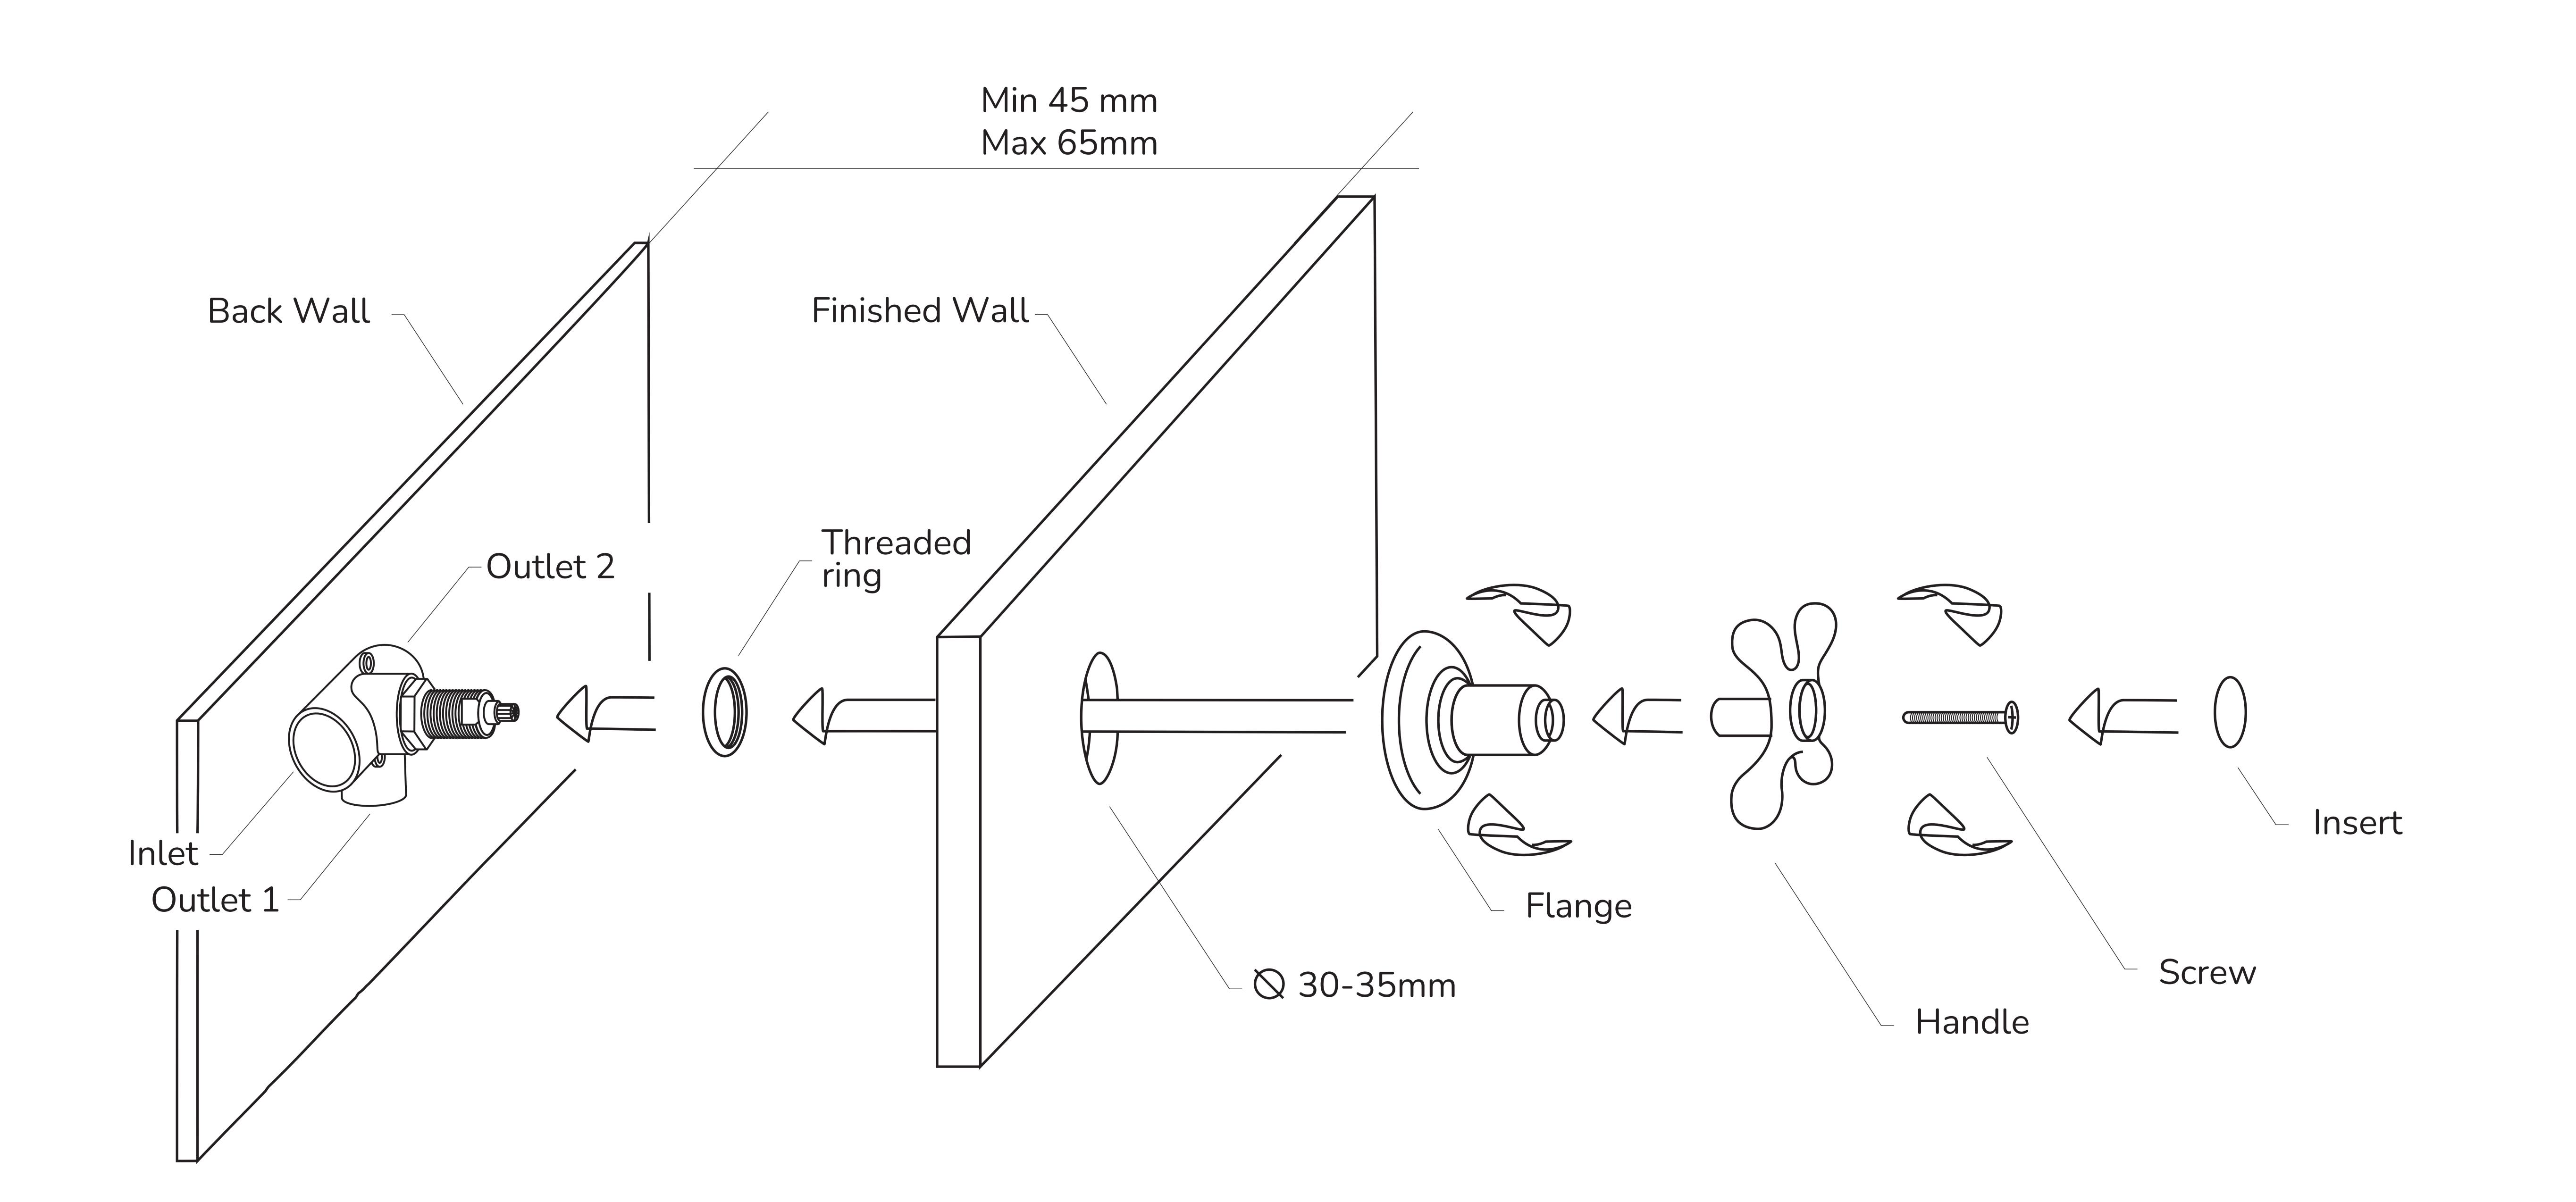

## FRANCONE 2 ways diverted installation

## Guidelines

• Earth Bonding. Francone Bespoke Taps strives to continually improve so we reserve the right to change product specifications and design.

- All water fittings should only be installed by a qualified plumbing engineer.
- Take extra care during installation not to damage the finish or fitting.
- Before starting, flush pipes to remove debris and turn off water supply.
- We recommend the fitting of isolation valves to the inlet feeds for ease of maintenance.
- Optimal water pressure 3 bar. Minim water pressure 1 bar. Where water pressure exceeds 5 bar, we suggest pressure reducing valves are fitted. For optimum performance, hot and cold water pressure should be correctly balanced.
- Inspect all connections for leaks.