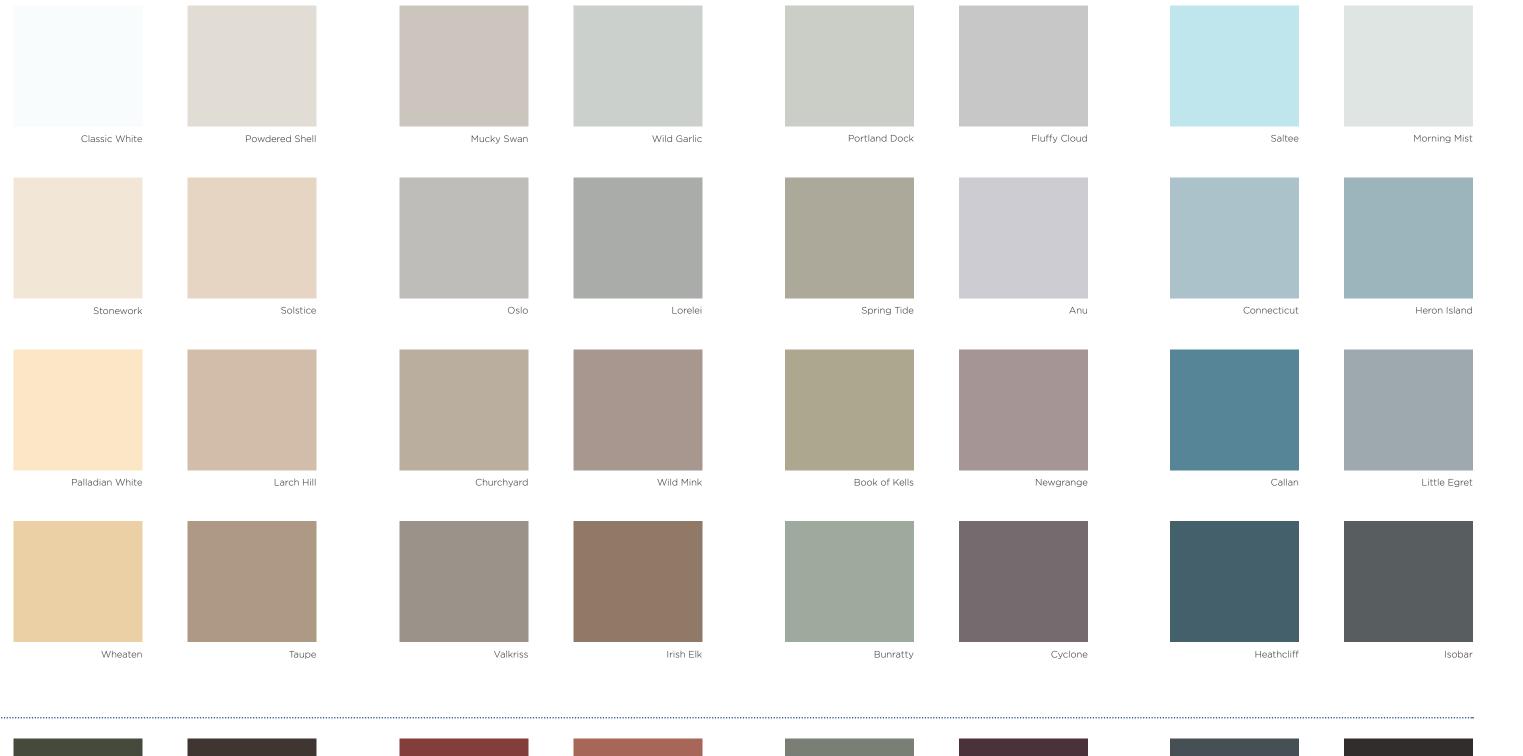

The Colourtrend Weather Collection has been specifically selected to work in harmony with the Irish landscape and to offer you the best protection against extreme weather conditions. The earth pigments used to create the palette mean the colours will blend beautifully into any landscape, urban or rural, and on all types of property, large or small giving your home long-lasting good looks, whatever the Weather!

## PLINTHS & TRIMS

The smaller chip colours are great plinth and trim colours. They also look great when used as your principal masonry colour with the trim highlighted in complementary lighter colours.