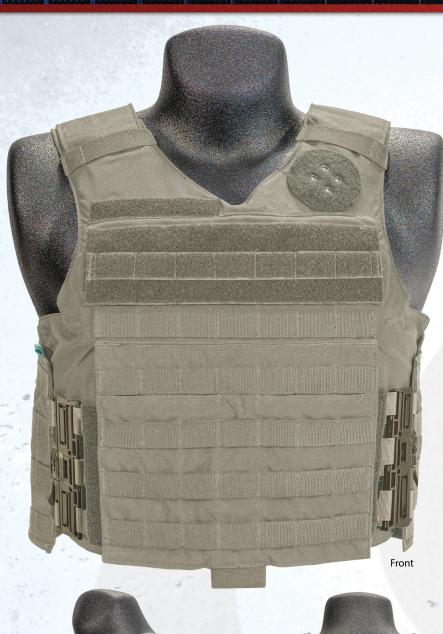

## **STANDARD FEATURES:**

- 4 administrative pockets
  - 2 on front flap,
  - 2 found on the outside of the external cummerbund)
- External cummerbund capable of accepting soft or hard armor
- Available in male, female, and neutral styles
- New 2 piece "tucked in" shoulder closure system with 3" of adjustment on each side
- Mic tabs on both shoulders with internal wire channels for cable/ communication management
- Identifiers include 1"x 5" name strip, 3"x 11" front and back agency identifiers and 3" universal badge holder to accommodate soft or hard badge
- Top loading external plate pockets allow for insertion of hard plates while the vest is being worn
- Side wing cummerbunds come standard with Kwik Clips, as shown. Mag-Tak buckles or hook/loop side closure available upon request. Cummerbund is 4 MOLLE rows tall
- Bungee cummerbund adjustment on the back for up to 4" 6" of adjustability
- Removable adjustable internal belly band
- · Low profile back drag handle
- Internal ¼ inch spacer mesh for airflow.
  Spacer mesh covers the front/back body and stretches up the shoulders
- Front body separates from the back body entirely for adjustment and modularity
- Incorporates Self Suspending Ballistic System to ensure proper panel positioning
- Two openings measuring 4" each to accommodate rifle magazines or other equipment
- Shown in Silver Tan