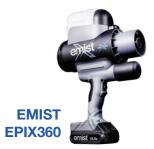

## **ELECTROSTATIC HANDHELD SPRAYERS: COMPARISON CHART**

Victory: Cordless Handheld

Ryobi: One+ Handheld Chemical Sprayer

|                                                  |                          | Cordless Handheld    | Chemical Sprayer            |
|--------------------------------------------------|--------------------------|----------------------|-----------------------------|
| TANK SIZE                                        | 8 oz                     | 33.8 oz              | 1 L                         |
| HIGH-TOUCH POINT SQUARE FEET (Coverage per tank) | 4,000 high-touch sq. ft. | 2,800                | Not indicated               |
| WEIGHT (Loaded)                                  | 3.0 lbs                  | 5.9 lbs              | 6.6 lbs                     |
| COMMERCIAL WARRANTY                              | 1 year from delivery     | 1 year from delivery | Voided if used commercially |
| TRUELECTROSTATICS™                               | $\odot$                  | $\otimes$            | $\otimes$                   |
| REGISTERED MAP POLICY                            | $\odot$                  | $\otimes$            | $\otimes$                   |
| MANUFACTURING LOCATION                           | USA                      | China                | China                       |
| US PATENT                                        | $\odot$                  | $\odot$              | $\otimes$                   |
| DUAL PROPULSION                                  | $\odot$                  | $\otimes$            | $\otimes$                   |
| GROUNDING (Grounding not required)               | $\odot$                  | $\otimes$            | $\otimes$                   |
| DROPLET SIZE                                     | 75                       | 40, 80, 110          | 50, 70, 100                 |
| POLARITY                                         | Bipolar Positive         | Positive             | Not indicated               |
| CHARGE DETECT™ TECHNOLOGY                        | $\odot$                  | $\otimes$            | $\otimes$                   |
| COMPATIBILITY                                    | Any water-soluble        | Water soluble        | Not indicated               |
| OWNERSHIP OF MANUFACTURING                       | $\odot$                  | $\otimes$            | $\otimes$                   |
| CORDLESS                                         | $\odot$                  | $\odot$              | $\odot$                     |
| LOWER TOTAL COST OF OWNERSHIP                    | $\odot$                  | $\otimes$            | $\otimes$                   |
|                                                  |                          |                      |                             |