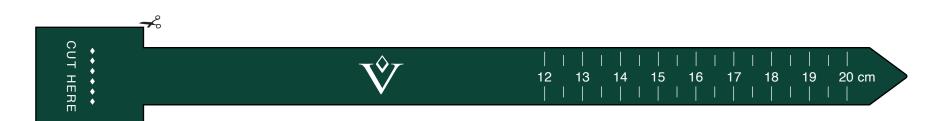

## BRACELET SIZE GUIDE:

The best way to determine the correct size to order is by measuring your wrist. If you do not have a soft measuring tape at home, you can print out this pdf file (ensuring the printer is scaled to 100%, and that you are printing on  $8.5 \times 11$ " paper). First cut out the ruler below, then follow the steps:

- Snip an open slash on the dotted line by folding the paper in half (to avoid cutting through the edges)
- Wrap the ruler around your wrist and guide the arrow through the open slash
- Tighten the paper around your wrist until it fits snugly, at a place on your wrist where you would like the bracelet to be worn
- The number that lines up with the slash is the correct size to order