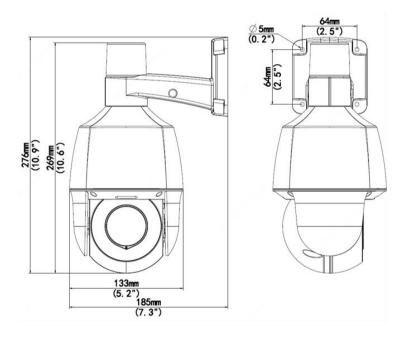

|  |  |  |  |
| Surge Protection       | 4KV                                                                                                                          |  |  |  |  |
| Ingress Protection     | IP66                                                                                                                         |  |  |  |  |
| Reset Button           | Supported                                                                                                                    |  |  |  |  |
| Redet Button           | Capportor                                                                                                                    |  |  |  |  |

Motion detection, Tampering alarm, Audio Detection



### **Dimension**



### **Accessories**



TR-JB07-D-IN



TR-UP06-B-IN



TR-UP06-C-IN



TR-A01-IN