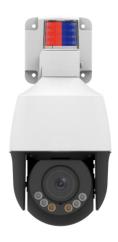

#### IPC675AI-PTZ

# 5MP Active Deterrence Network Mini PTZ Camera with Human/Vehicle Detection

IPC675AI-PTZ is a 5MP Strobe Light and Audible Warning Network Mini PTZ Camera. Empowered by deep learning algorithms, it can greatly reduce false alarms generated by targets other than humans or vehicles, vastly improve alarm efficiency and effectiveness.

#### **Outstanding Features**

- 1/2.8" Sony 327 progressive scan CMOS sensor
- Active strobe light and audio alarm to warn intruders off
- False alarm reduction through human and vehicle target classification based on deep learning
- 2.8-12mm lens with Pan/Tilt
- Intelligent perimeter protection, include cross line, intrusion, enter area, leave area detection
- Excellent low-light performance powered by DarkFighter technology
- High quality imaging with 5 MP resolution
- Clear imaging against strong back light due to 120 dB true WDR technology
- Provides real-time security via built-in two-way audio